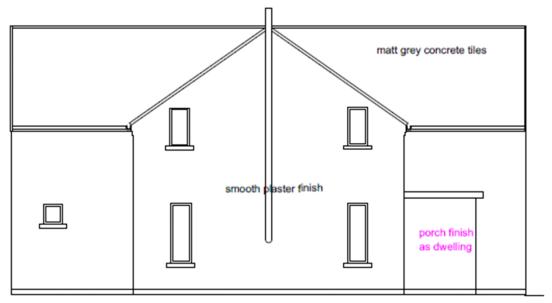

- Planning Application: LA03/2020/0030/F
- Proposal: Two detached dwellings
- Site Address: Adjacent to 740 Antrim Road, Templepatrick
- Recommendation: Withdrawn by Officers

- Planning Application: LA03/2020/0602/F
- Proposal: Two storey side extension, second floor study and conversion of garage to lounge
- Site Address: 14 Greenvale Park, Antrim.
- Recommendation: Refuse Planning Permission