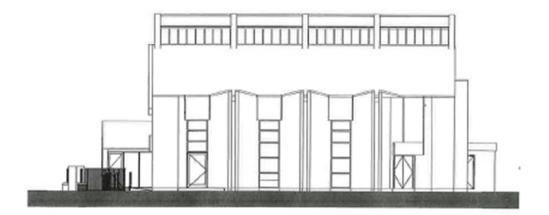

- Planning Application: LA03/2020/0610/F
- Proposal: Change of use of part of premises from Class D2 (Assembly and leisure) to place of worship (Church). East portion of building to be retained by Royal British Legion as Class D2 premises, with minor alterations and new DDA compliant front and entrance lobby. New party wall to separate west portion of building with minor alterations to form DDA compliant access and new window to south elevation, to suit new use as church premises
- Site Address: 2 Lough Road, Antrim, BT41 4DG
- Recommendation: Grant Planning Permission