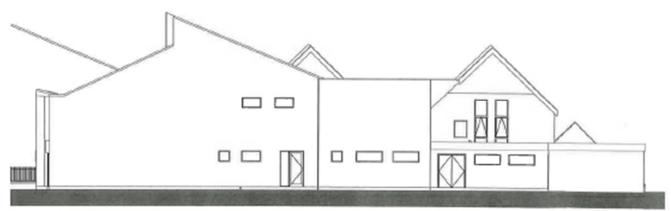

- Planning Application: LA03/2020/0610/F
- Proposal: Change of use of part of premises from Class D2 (Assembly and leisure) to place of worship (Church). East portion of building to be retained by Royal British Legion as Class D2 premises, with minor alterations and new DDA compliant front and entrance lobby. New party wall to separate west portion of building with minor alterations to form DDA compliant access and new window to south elevation, to suit new use as church premises
- Site Address: 2 Lough Road, Antrim, BT41 4DG
- Recommendation: Grant Planning Permission

South Elevation

North Elevation