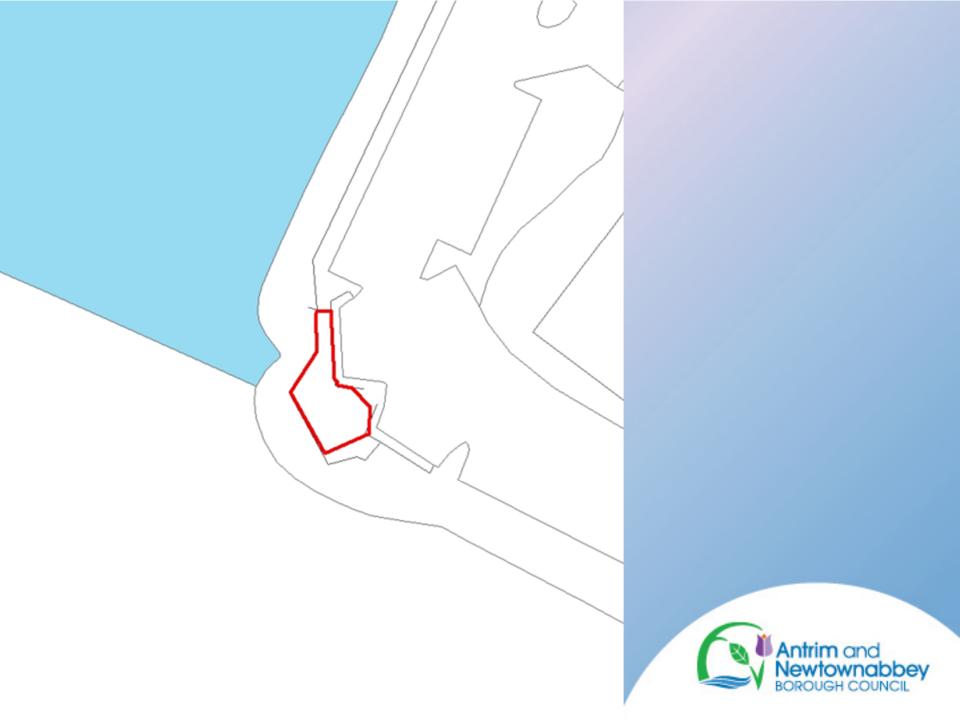

FRONT ELEVATION

REAR ELEVATION

SIDE ELEVATION

SIDE ELEVATION

- Planning Application: LA03/2020/0740/O
- Proposal: 2 no. Detached 2 Storey dwellings and double garages
- Site Address: 43 Castle Road, Kilbegs, Randalstown
- Recommendation: Grant Outline Planning Permission