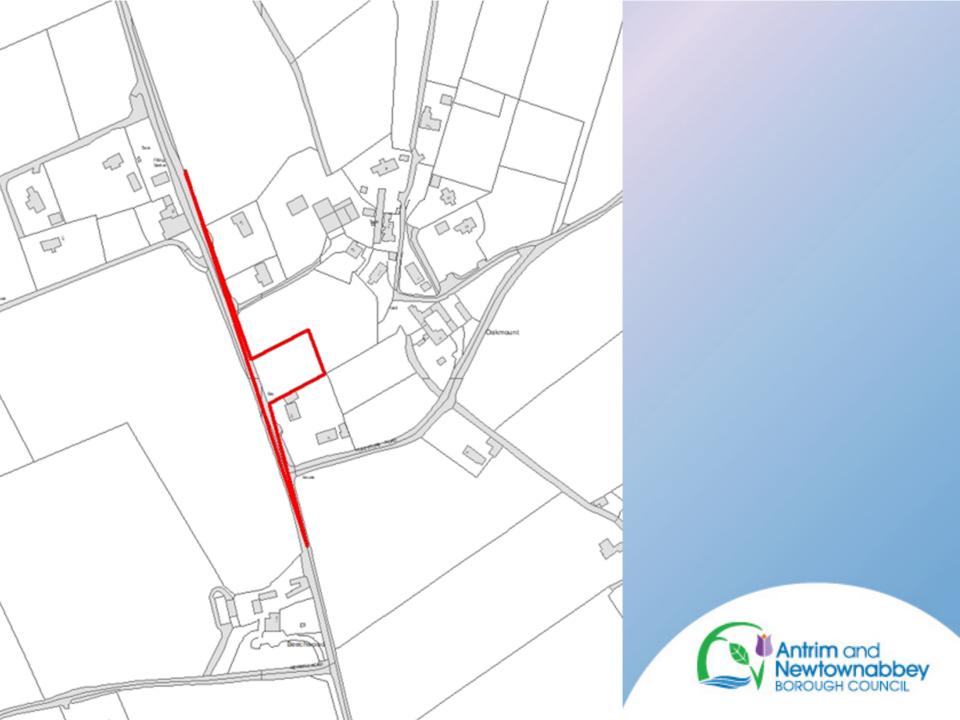

**Site Address**: Between 63 and 67 Craigstown Road, Randalstown.

**Recommendation:** Grant Planning Permission

- Planning Application: LA03/2019/0968/O & LA03/2019/0969/O
- Proposal: Site for a dwelling, garage and associated siteworks.
- Site Address: Land between 125 and 129 (30m south of 129) Ballymena Road, Doagh, Ballyclare.
- Recommendation: Grant Planning Permission