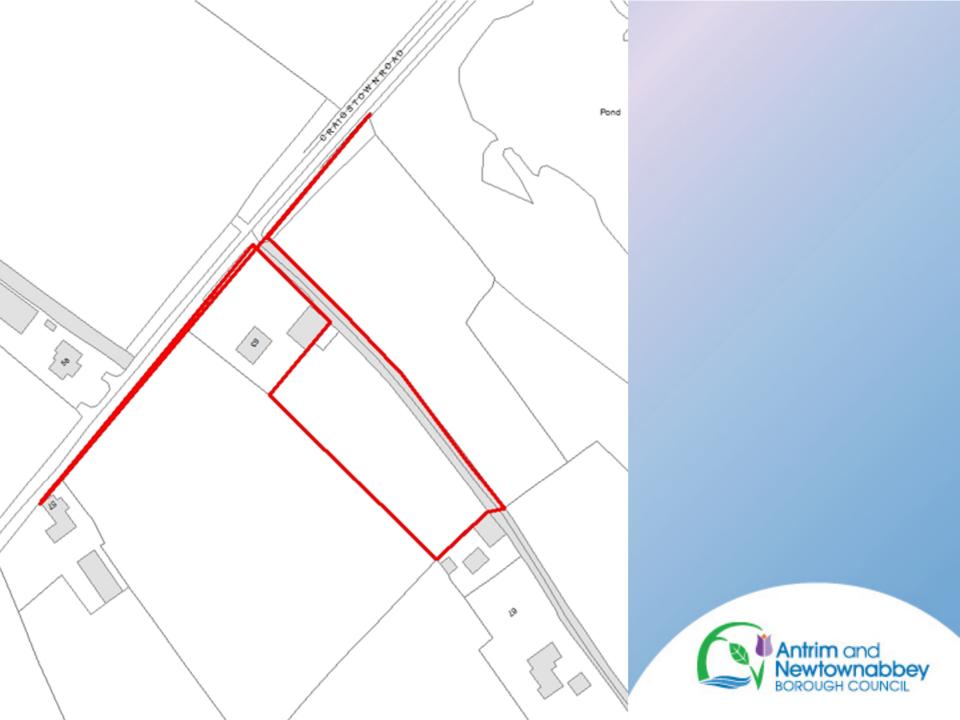

**Site Address**: 229-233 Doagh Road, Monkstown Industrial Estate, Newtownabbey

**Recommendation:** Grant Planning Permission

Item 3.2 and 3.3

Planning Application: LA03/2020/0656/F

Proposal: 2 no. new infill dwellings and garages

**Site Address**: Between 63 and 67 Craigstown Road, Randalstown.

**Recommendation:** Grant Planning Permission

- Planning Application: LA03/2019/0968/O & LA03/2019/0969/O
- Proposal: Site for a dwelling, garage and associated siteworks.
- Site Address: Land between 125 and 129 (30m south of 129) Ballymena Road, Doagh, Ballyclare.
- Recommendation: Grant Planning Permission