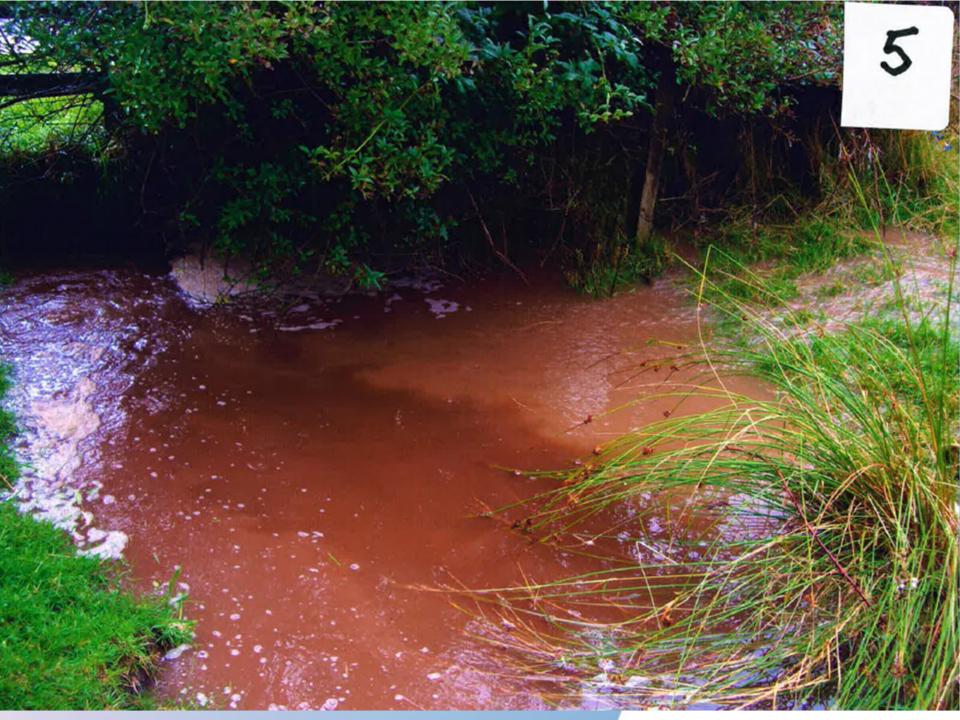

- Planning Application: LA03/2020/0769/F
- Proposal: Ground-mounted uplighters to illuminate existing sculpture
- Site Address: 30m east of the mouth of the Six Mile Water River Loughshore Park Antrim
- Recommendation: Grant Planning Permission