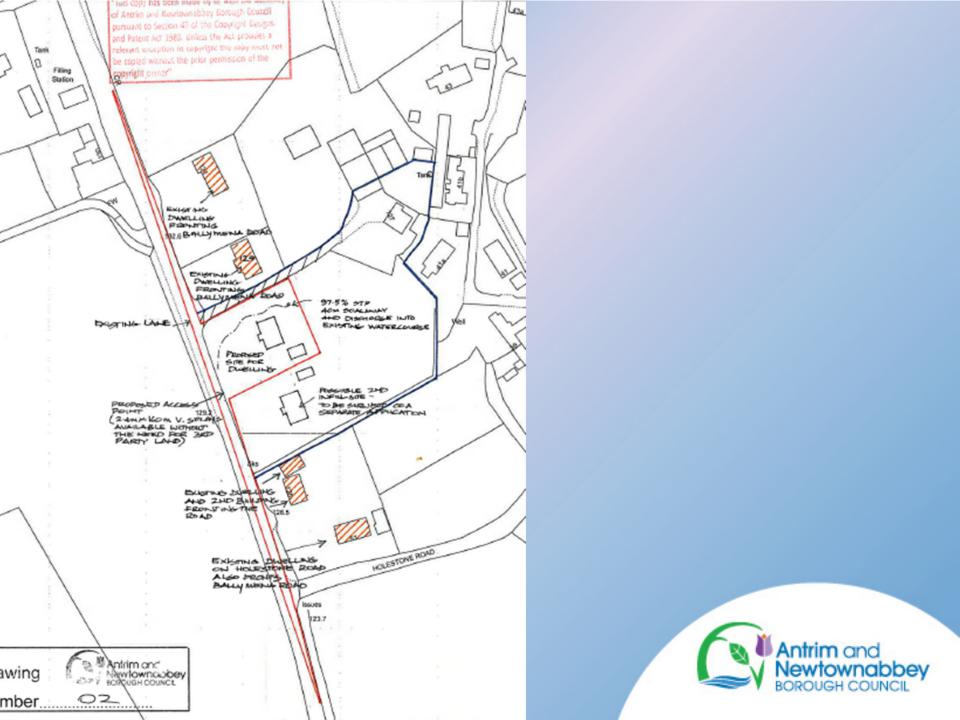

**Site Address**: Between 63 and 67 Craigstown Road, Randalstown.

**Recommendation:** Grant Planning Permission

- Planning Application: LA03/2019/0968/O & LA03/2019/0969/O
- Proposal: Site for a dwelling, garage and associated siteworks.
- Site Address: Land between 125 and 129 (30m south of 129) Ballymena Road, Doagh, Ballyclare.
- Recommendation: Grant Planning Permission