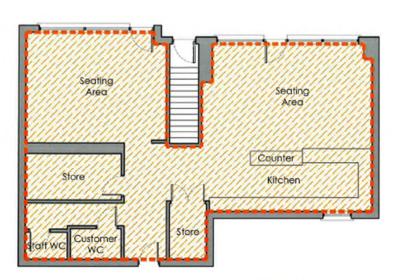

, Antrim.
- Recommendation: Refuse Planning Permission







PROPOSED SROUNDFLOOR GA SCALE 1:50

EXISTING GROUND PLOCE GIL - SCALE 1:10



EXSTING SECTION THROUGH SDE SLEVATION - SCALE 1:100



EXSTING GASLE SIDE ELEVATION - SCILE 1:100



PROPOSED SECTION THROUGH SIZE F FOUTION - SCALE 1-100.



PROPOSED SAFLE SIDERLEVATION SCALE 1-10.





EXISTING FRONT ELEVATION - SCALET: 109



**EXISTING REARPLEVATION - SCALE 1:100** 



PROPOSED FRONT FLEVATION, SCALE 1-100.



DECENSED RESPONDED A SCALE 1-100







- Planning Application: LA03/2020/0380/F
- Proposal: Retrospective permission sought for change of use from retail to coffee shop
- Site Address: 1 3a Main Street, Straid
- Recommendation: Refuse Planning Permission







## Retail Space Retail Space Store Store

Existing Floor Plan



#### RETROSPECTIVE CHANGE OF USE FROM RETAIL UNIT TO COFFEE SHOP

1 - 3a Main Street, Straid

Co. Antrim, BT39 9NE Client: Hub Coffee Shop

Date: Nov 2019 Dwg Scale 1:100



Existing / Proposed Elevation



MATERIALS: All materials as existing

Planning Section RECEIVED 0.0 JUN 2820 File No....

his copy livs been made by or with the authority of Antrim and Newtownshbey Borough Council pursuant to Section 47 of the Copyright Designs relevant exception to copyright the copy most not be crosed associate prior permission of the





LA03 / 20 20 / 03 80







- Planning Application: LA03/2020/0464/RM
- Proposal: Two storey farm dwelling and detached garage.
- Site Address: Lands to the rear of 15 Templepatrick Road, Ballynure, BT39 9TX.
- Recommendation: Refuse Reserved Matters