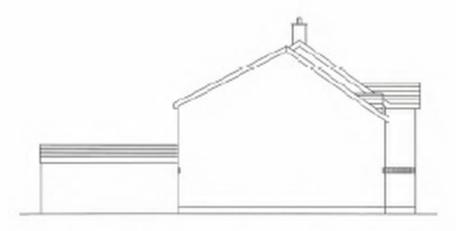

FRONT ELEVATION

REAR ELEVATION

SIDE ELEVATION

SIDE ELEVATION

- Planning Application: LA03/2020/0740/O
- Proposal: 2 no. Detached 2 Storey dwellings and double garages
- Site Address: 43 Castle Road, Kilbegs, Randalstown
- Recommendation: Grant Outline Planning Permission