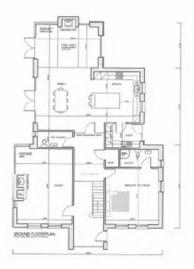

LA03 / 20 20 / 03 80

- Planning Application: LA03/2020/0464/RM
- Proposal: Two storey farm dwelling and detached garage.
- Site Address: Lands to the rear of 15 Templepatrick Road, Ballynure, BT39 9TX.
- Recommendation: Refuse Reserved Matters