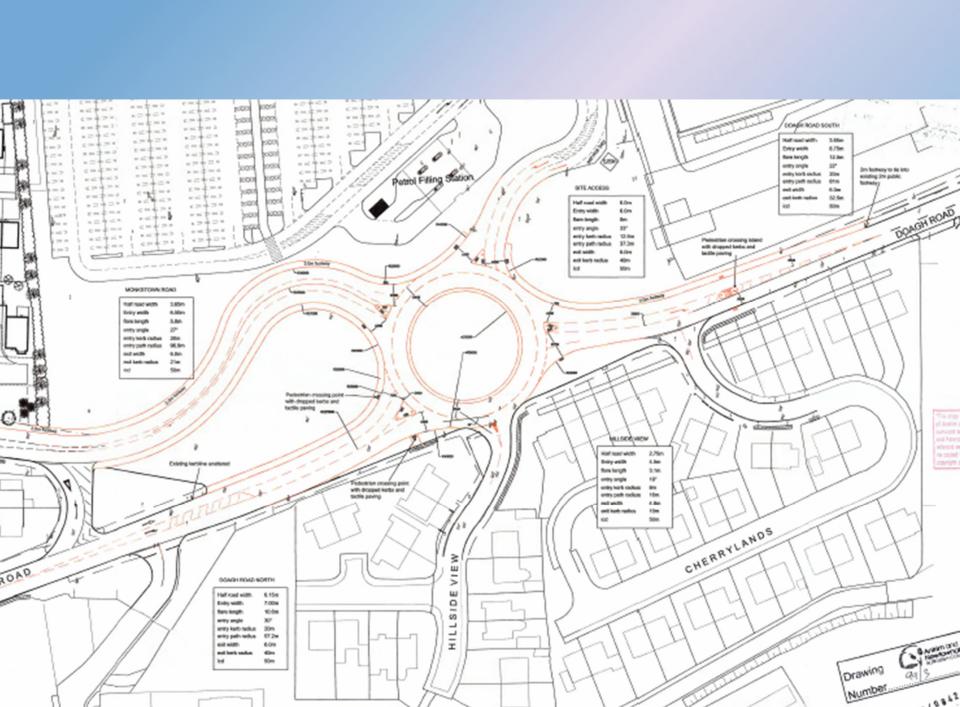

# **Planning Committee**

15th February 2021

Planning Application: LA03/2018/0842/F

**Proposal:** Demolition of existing building and replacement with Class A1 Foodstore and associated eight-bay Petrol Filling Station and associated works including car parking, access from Doagh Road, Click-and-Collect facility and landscaping. Access from Doagh Road facilitated by new roundabout to replace Doagh Road and Monkstown Road junction; and off-site road improvement works at Doagh Road/Station Road/O'Neill's Road junction

**Site Address**: 229-233 Doagh Road, Monkstown Industrial Estate, Newtownabbey

**Recommendation:** Grant Planning Permission

Item 3.2 and 3.3

Planning Application: LA03/2020/0656/F

Proposal: 2 no. new infill dwellings and garages