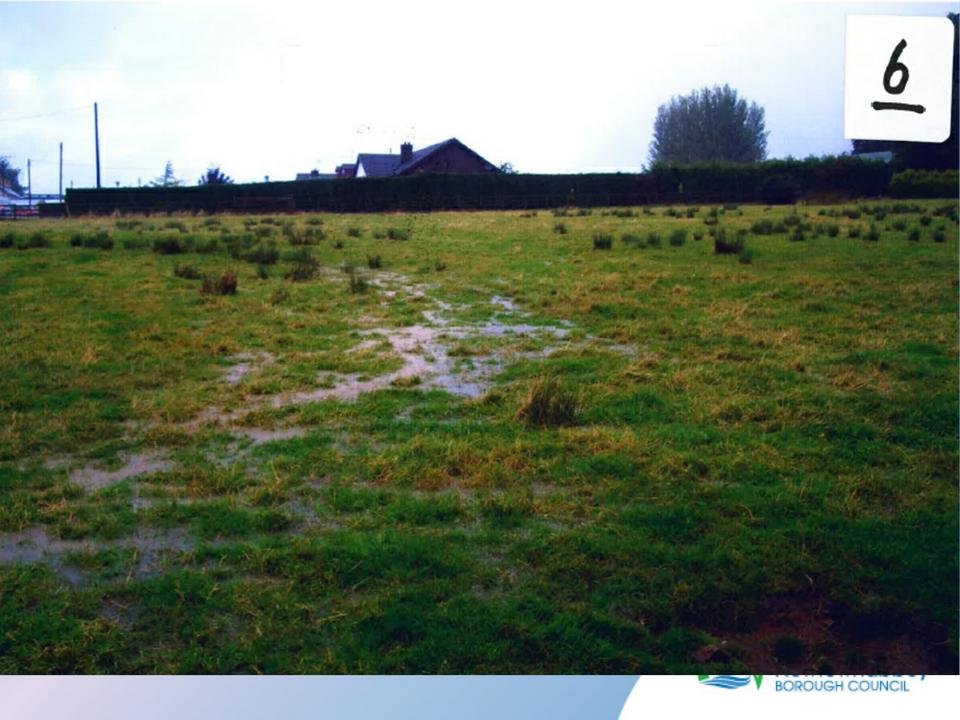

- Planning Application: LA03/2020/0769/F
- Proposal: Ground-mounted uplighters to illuminate existing sculpture
- Site Address: 30m east of the mouth of the Six Mile Water River Loughshore Park Antrim
- Recommendation: Grant Planning Permission