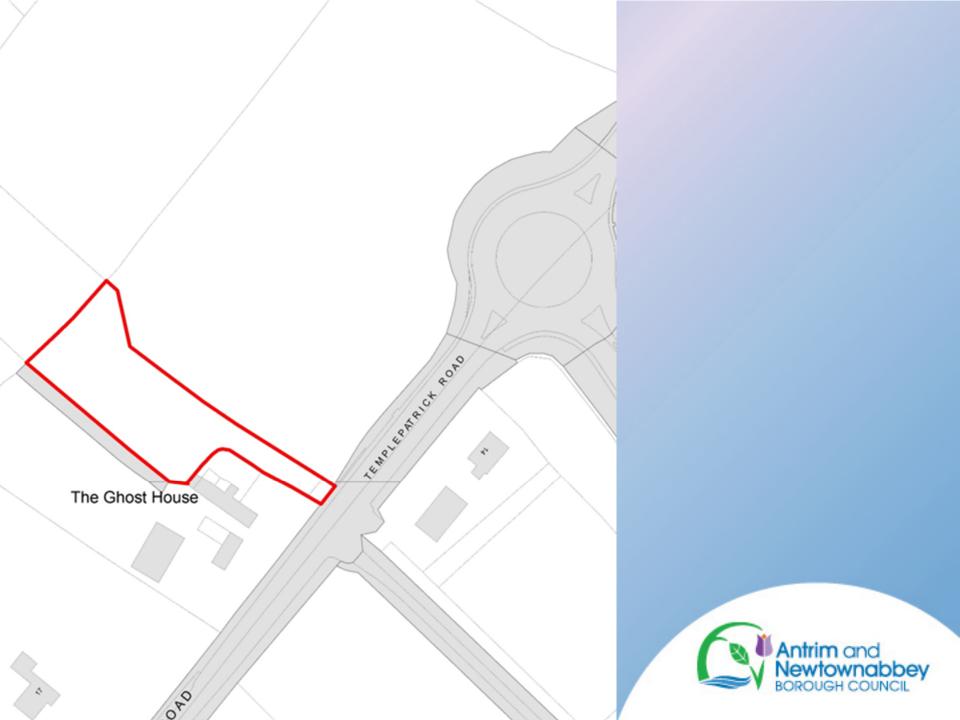

LA03 / 20 20 / 03 80

- Planning Application: LA03/2020/0464/RM
- Proposal: Two storey farm dwelling and detached garage.
- Site Address: Lands to the rear of 15 Templepatrick Road, Ballynure, BT39 9TX.
- Recommendation: Refuse Reserved Matters