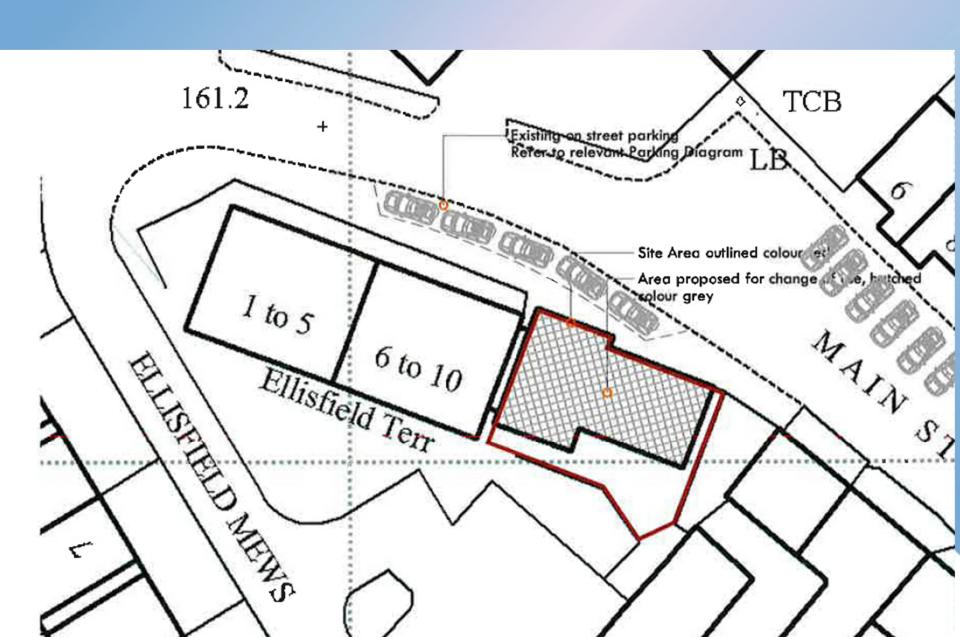

PROPOSED SAFLE SIDERLEVATION SCALE 1-10.

EXISTING FRONT ELEVATION - SCALET: 109

**EXISTING REARPLEVATION - SCALE 1:100** 

PROPOSED FRONT FLEVATION, SCALE 1-100.

DECENSED RESPONDED A SCALE 1-100

- Planning Application: LA03/2020/0380/F
- Proposal: Retrospective permission sought for change of use from retail to coffee shop
- Site Address: 1 3a Main Street, Straid
- Recommendation: Refuse Planning Permission