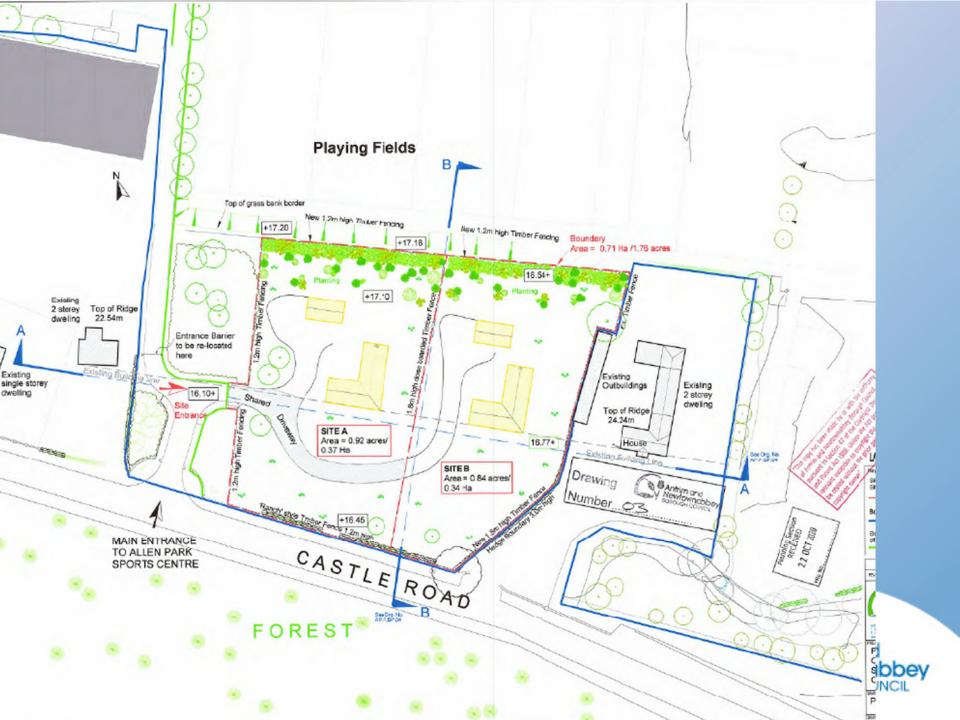

FRONT ELEVATION

REAR ELEVATION

SIDE ELEVATION

SIDE ELEVATION

- Planning Application: LA03/2020/0740/O
- Proposal: 2 no. Detached 2 Storey dwellings and double garages
- Site Address: 43 Castle Road, Kilbegs, Randalstown
- Recommendation: Grant Outline Planning Permission