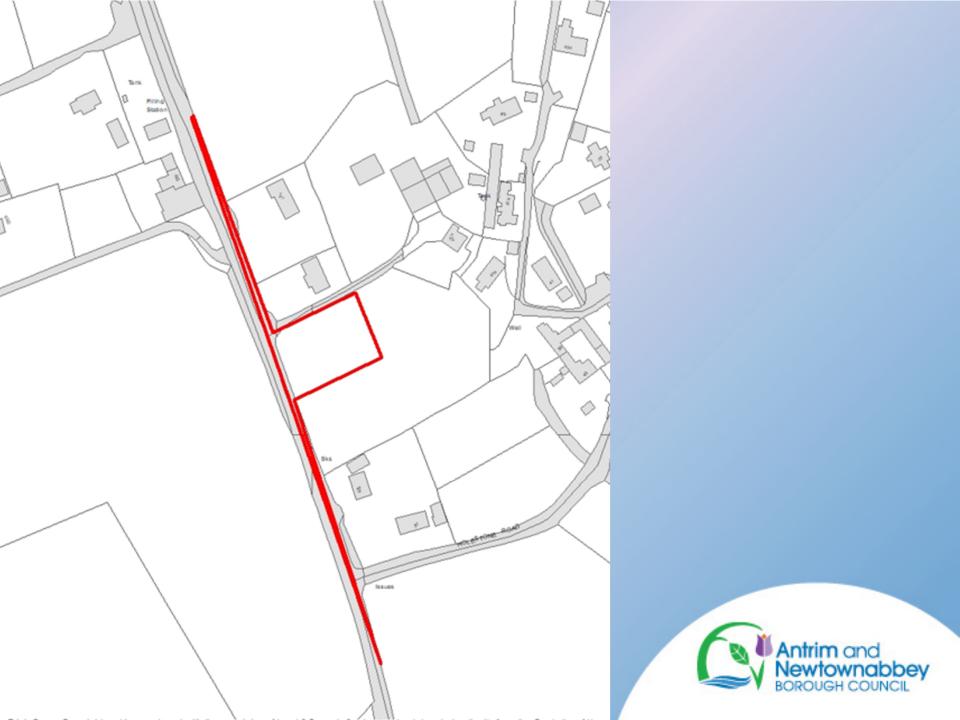

LA03 / 20 20 / 03 80

- Planning Application: LA03/2020/0464/RM
- Proposal: Two storey farm dwelling and detached garage.
- Site Address: Lands to the rear of 15 Templepatrick Road, Ballynure, BT39 9TX.
- Recommendation: Refuse Reserved Matters