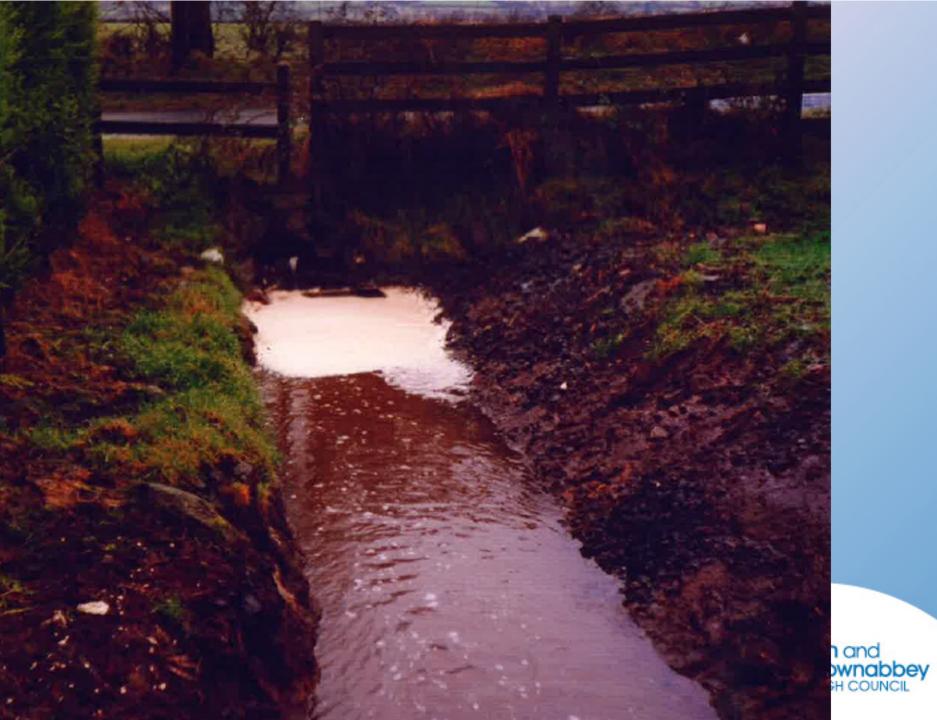

#### **PART TWO ITEMS**

- 3.12 Delegated planning decisions and appeals January 2021
- 3.13 Proposal of Application Notifications
- 3.14 Tree Preservation Order: Lands between Shore Road and Abbeydale Close, Newtownabbey
- 3.15 Tree Preservation Order: Lands at Glen Park, Newtownabbey
- 3.16 Coastal Forum Working Group Minutes
- 3.17 LDP Cross Boundary Engagement Update
- 3.18 LDP Quarterly Update
- 4.0 Any Other Business