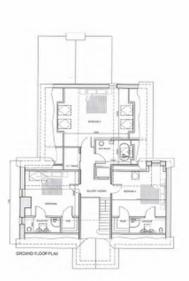

**Site Address**: Between 63 and 67 Craigstown Road, Randalstown.

**Recommendation:** Grant Planning Permission

- Planning Application: LA03/2019/0968/O & LA03/2019/0969/O
- Proposal: Site for a dwelling, garage and associated siteworks.
- Site Address: Land between 125 and 129 (30m south of 129) Ballymena Road, Doagh, Ballyclare.
- Recommendation: Grant Planning Permission