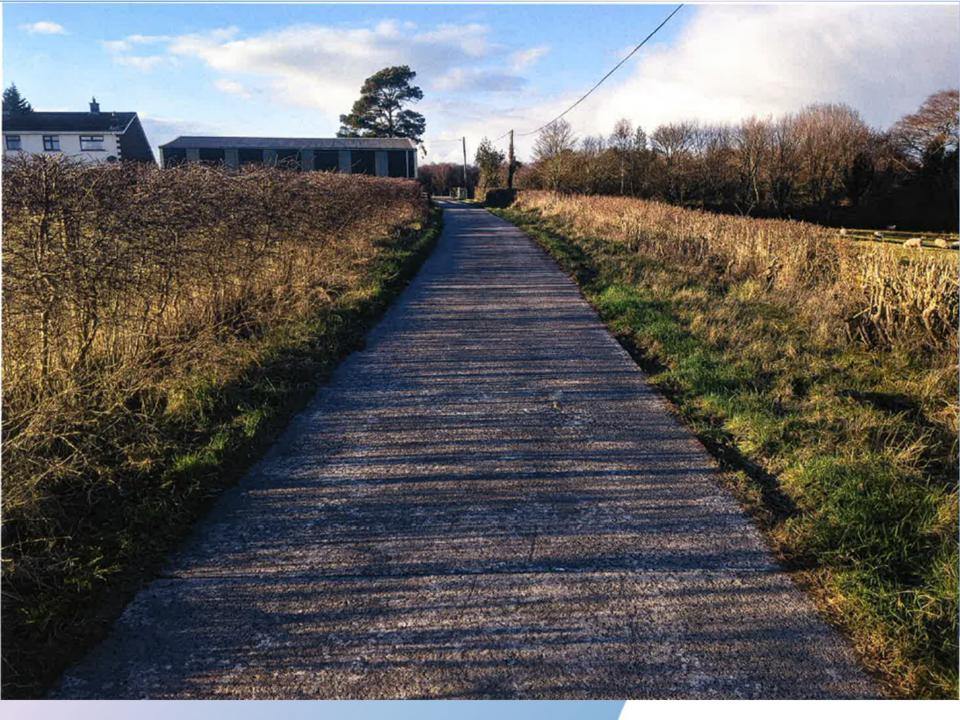

**Site Address**: Between 63 and 67 Craigstown Road, Randalstown.

**Recommendation:** Grant Planning Permission

- Planning Application: LA03/2019/0968/O & LA03/2019/0969/O
- Proposal: Site for a dwelling, garage and associated siteworks.
- Site Address: Land between 125 and 129 (30m south of 129) Ballymena Road, Doagh, Ballyclare.
- Recommendation: Grant Planning Permission