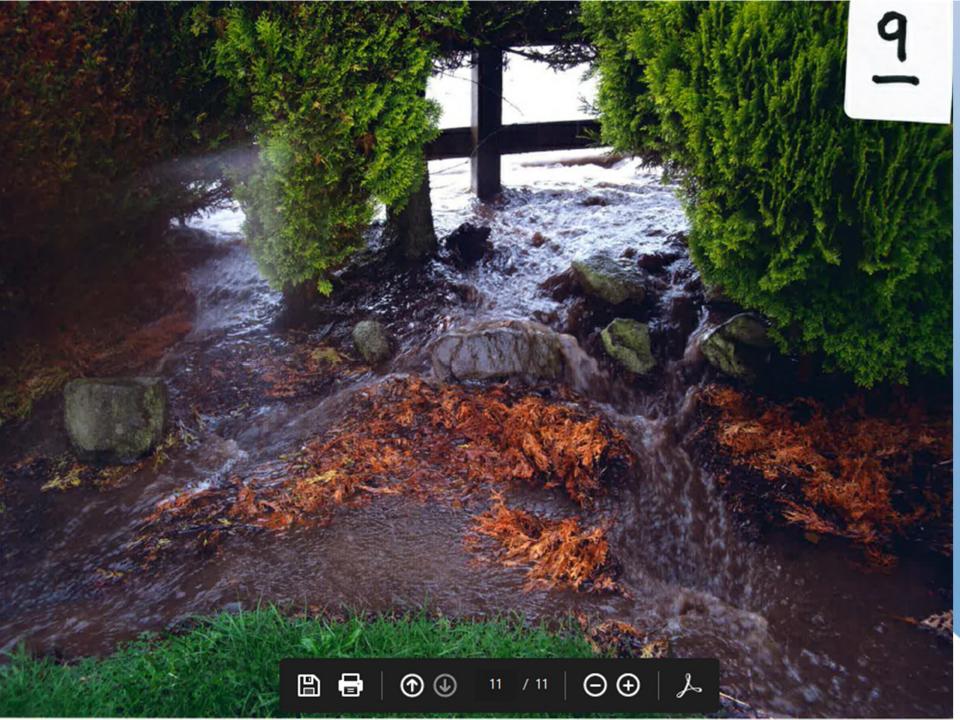

- Planning Application: LA03/2020/0030/F
- Proposal: Two detached dwellings
- Site Address: Adjacent to 740 Antrim Road, Templepatrick
- Recommendation: Withdrawn by Officers

- Planning Application: LA03/2020/0602/F
- Proposal: Two storey side extension, second floor study and conversion of garage to lounge
- Site Address: 14 Greenvale Park, Antrim.
- Recommendation: Refuse Planning Permission