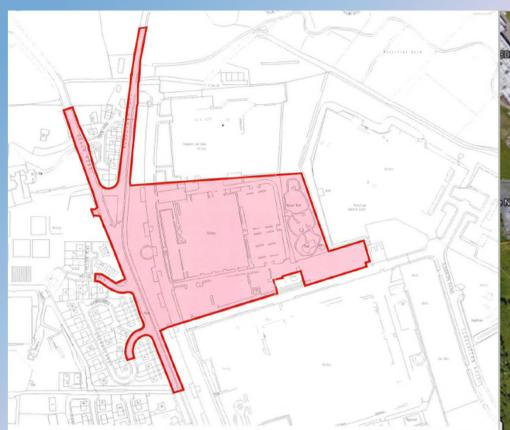

# **Planning Committee**

15th February 2021

Planning Application: LA03/2018/0842/F

**Proposal:** Demolition of existing building and replacement with Class A1 Foodstore and associated eight-bay Petrol Filling Station and associated works including car parking, access from Doagh Road, Click-and-Collect facility and landscaping. Access from Doagh Road facilitated by new roundabout to replace Doagh Road and Monkstown Road junction; and off-site road improvement works at Doagh Road/Station Road/O'Neill's Road junction

**Site Address**: 229-233 Doagh Road, Monkstown Industrial Estate, Newtownabbey

**Recommendation:** Grant Planning Permission

Item 3.2 and 3.3

Planning Application: LA03/2020/0656/F

Proposal: 2 no. new infill dwellings and garages