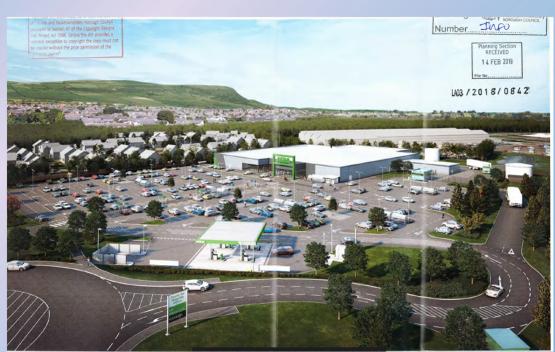

# **Planning Committee**

15th February 2021

Planning Application: LA03/2018/0842/F

**Proposal:** Demolition of existing building and replacement with Class A1 Foodstore and associated eight-bay Petrol Filling Station and associated works including car parking, access from Doagh Road, Click-and-Collect facility and landscaping. Access from Doagh Road facilitated by new roundabout to replace Doagh Road and Monkstown Road junction; and off-site road improvement works at Doagh Road/Station Road/O'Neill's Road junction

**Site Address**: 229-233 Doagh Road, Monkstown Industrial Estate, Newtownabbey

**Recommendation:** Grant Planning Permission

Item 3.2 and 3.3

Planning Application: LA03/2020/0656/F

Proposal: 2 no. new infill dwellings and garages