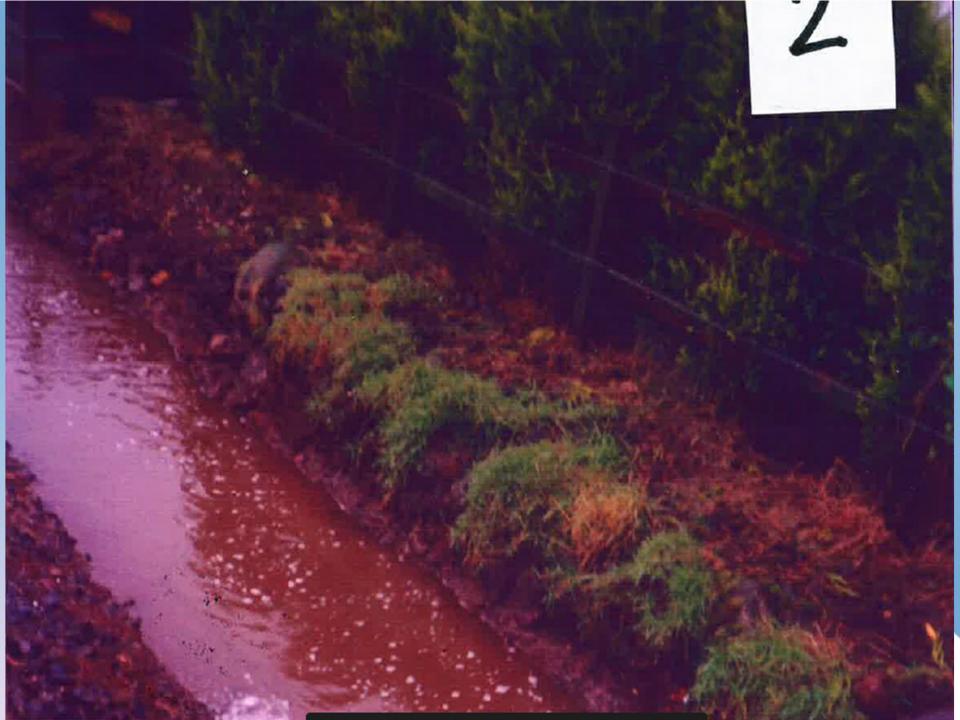

#### **PART TWO ITEMS**

- 3.12 Delegated planning decisions and appeals January 2021
- 3.13 Proposal of Application Notifications
- 3.14 Tree Preservation Order: Lands between Shore Road and Abbeydale Close, Newtownabbey
- 3.15 Tree Preservation Order: Lands at Glen Park, Newtownabbey
- 3.16 Coastal Forum Working Group Minutes
- 3.17 LDP Cross Boundary Engagement Update
- 3.18 LDP Quarterly Update
- 4.0 Any Other Business