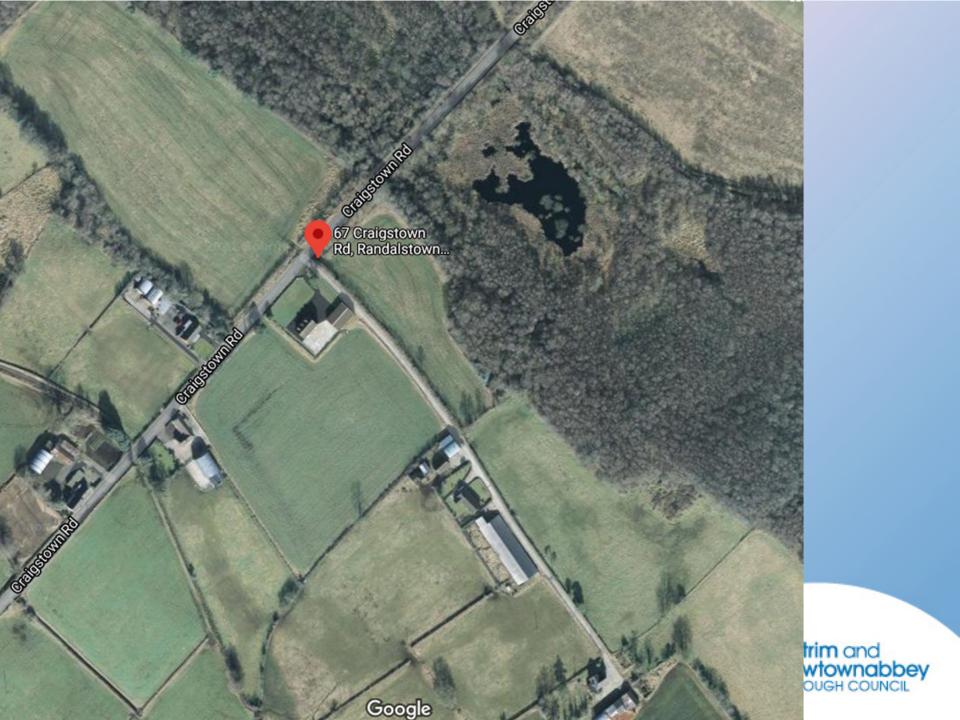

**Site Address**: 229-233 Doagh Road, Monkstown Industrial Estate, Newtownabbey

**Recommendation:** Grant Planning Permission

Item 3.2 and 3.3

Planning Application: LA03/2020/0656/F

Proposal: 2 no. new infill dwellings and garages

**Site Address**: Between 63 and 67 Craigstown Road, Randalstown.

**Recommendation:** Grant Planning Permission

- Planning Application: LA03/2019/0968/O & LA03/2019/0969/O
- Proposal: Site for a dwelling, garage and associated siteworks.
- Site Address: Land between 125 and 129 (30m south of 129) Ballymena Road, Doagh, Ballyclare.
- Recommendation: Grant Planning Permission