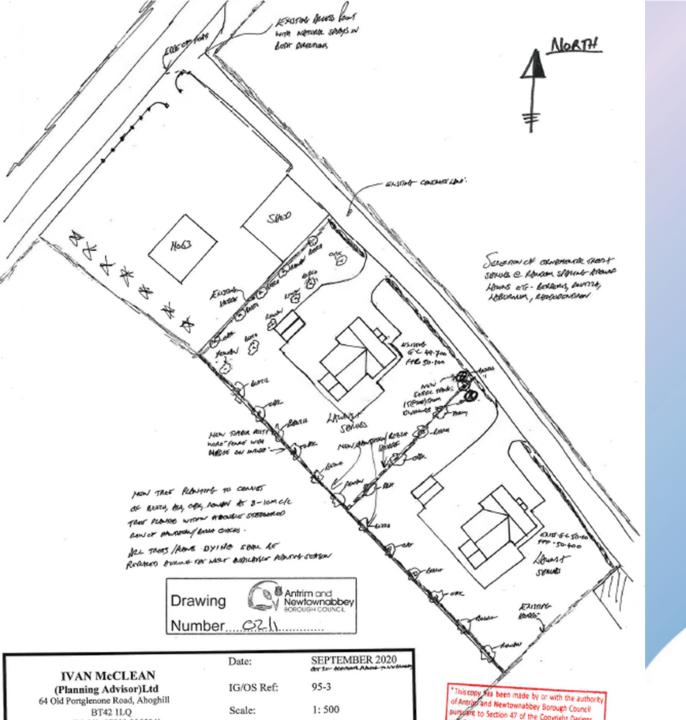

**Site Address**: Between 63 and 67 Craigstown Road, Randalstown.

**Recommendation:** Grant Planning Permission

- Planning Application: LA03/2019/0968/O & LA03/2019/0969/O
- Proposal: Site for a dwelling, garage and associated siteworks.
- Site Address: Land between 125 and 129 (30m south of 129) Ballymena Road, Doagh, Ballyclare.
- Recommendation: Grant Planning Permission