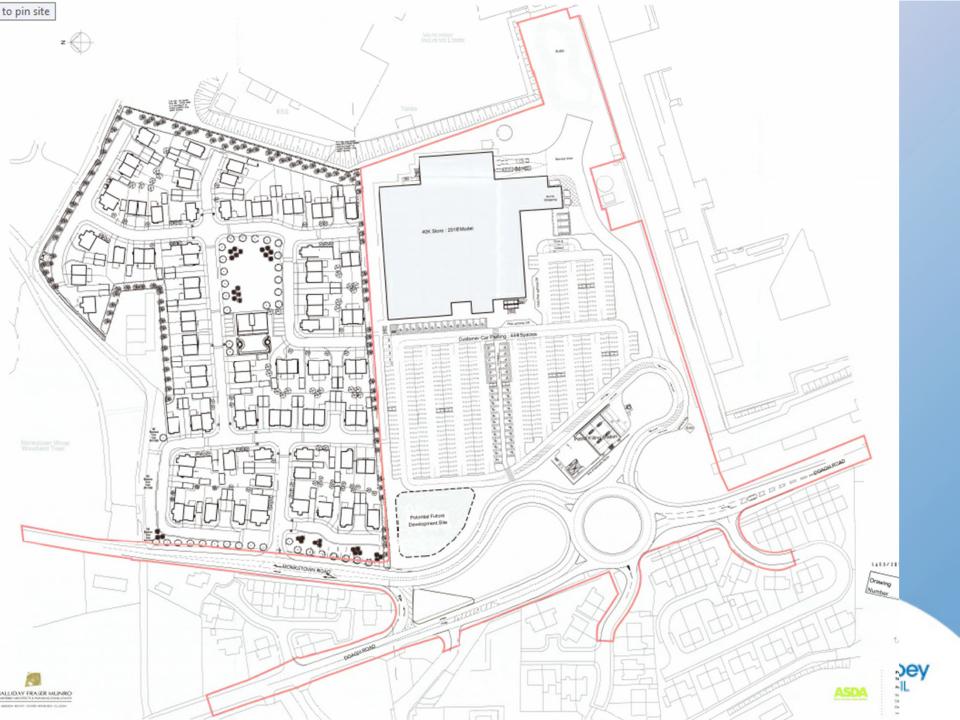

# **Planning Committee**

15th February 2021

Planning Application: LA03/2018/0842/F

**Proposal:** Demolition of existing building and replacement with Class A1 Foodstore and associated eight-bay Petrol Filling Station and associated works including car parking, access from Doagh Road, Click-and-Collect facility and landscaping. Access from Doagh Road facilitated by new roundabout to replace Doagh Road and Monkstown Road junction; and off-site road improvement works at Doagh Road/Station Road/O'Neill's Road junction

**Site Address**: 229-233 Doagh Road, Monkstown Industrial Estate, Newtownabbey

**Recommendation:** Grant Planning Permission

Item 3.2 and 3.3

Planning Application: LA03/2020/0656/F

Proposal: 2 no. new infill dwellings and garages