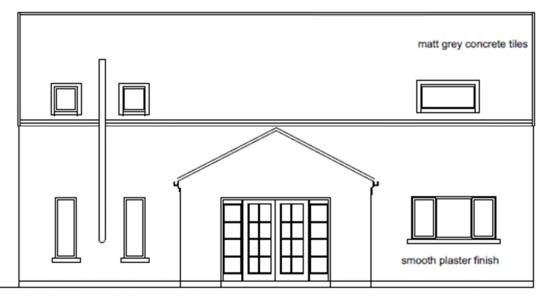

FRONT ELEVATION

REAR ELEVATION

SIDE ELEVATION

SIDE ELEVATION

- Planning Application: LA03/2020/0740/O
- Proposal: 2 no. Detached 2 Storey dwellings and double garages
- Site Address: 43 Castle Road, Kilbegs, Randalstown
- Recommendation: Grant Outline Planning Permission