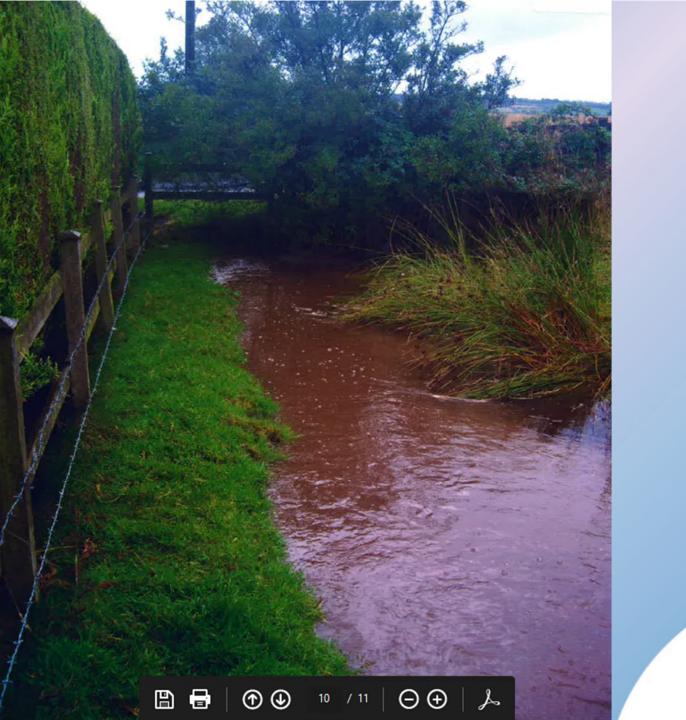

- Planning Application: LA03/2020/0769/F
- Proposal: Ground-mounted uplighters to illuminate existing sculpture
- Site Address: 30m east of the mouth of the Six Mile Water River Loughshore Park Antrim
- Recommendation: Grant Planning Permission