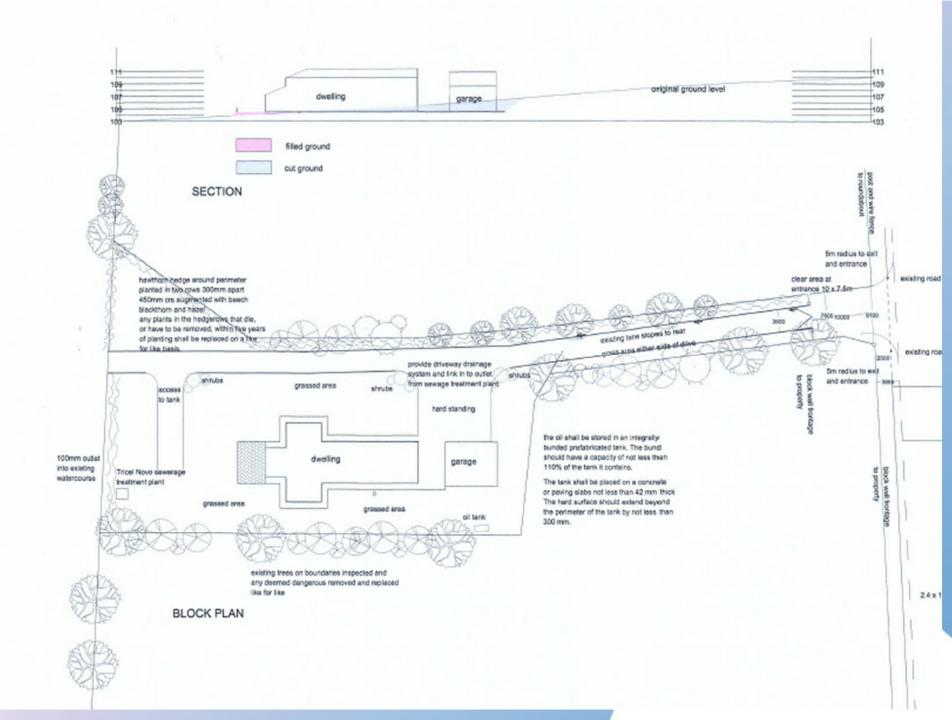

LA03 / 20 20 / 03 80

- Planning Application: LA03/2020/0464/RM
- Proposal: Two storey farm dwelling and detached garage.
- Site Address: Lands to the rear of 15 Templepatrick Road, Ballynure, BT39 9TX.
- Recommendation: Refuse Reserved Matters