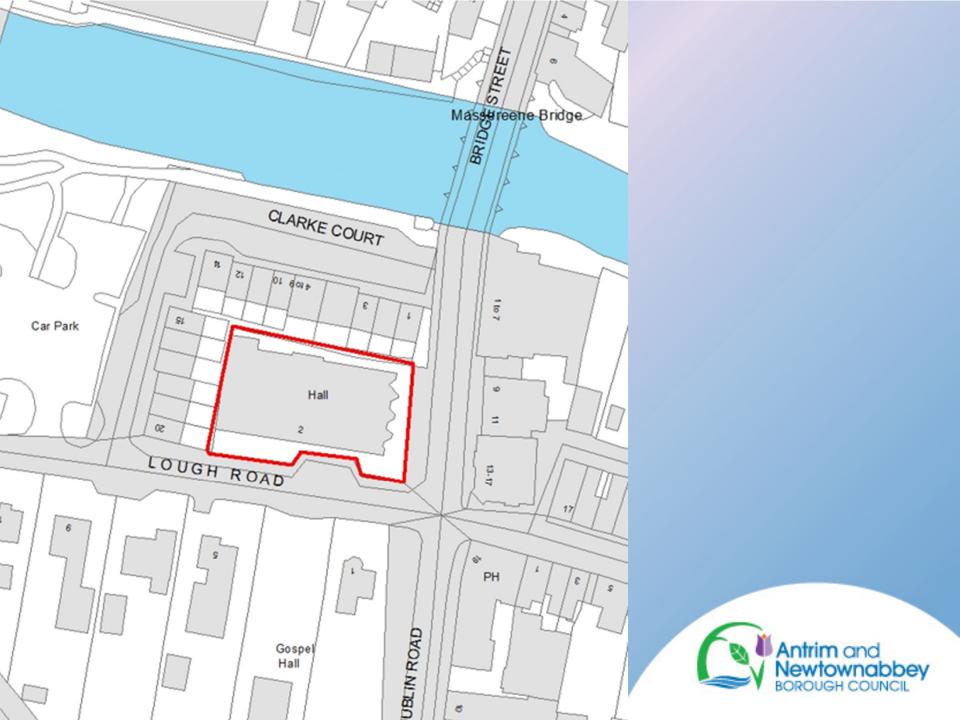

- Planning Application: LA03/2020/0610/F
- Proposal: Change of use of part of premises from Class D2 (Assembly and leisure) to place of worship (Church). East portion of building to be retained by Royal British Legion as Class D2 premises, with minor alterations and new DDA compliant front and entrance lobby. New party wall to separate west portion of building with minor alterations to form DDA compliant access and new window to south elevation, to suit new use as church premises
- Site Address: 2 Lough Road, Antrim, BT41 4DG
- Recommendation: Grant Planning Permission