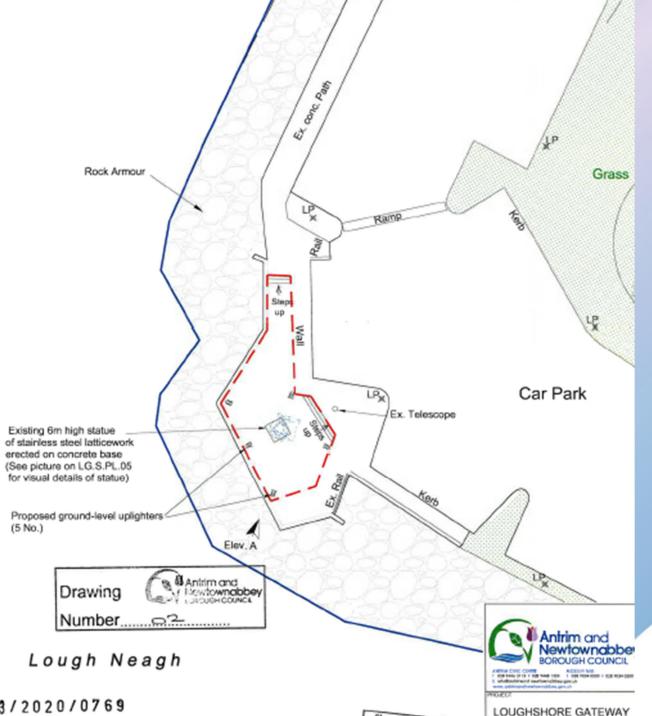

- Planning Application: LA03/2020/0769/F
- Proposal: Ground-mounted uplighters to illuminate existing sculpture
- Site Address: 30m east of the mouth of the Six Mile Water River Loughshore Park Antrim
- Recommendation: Grant Planning Permission