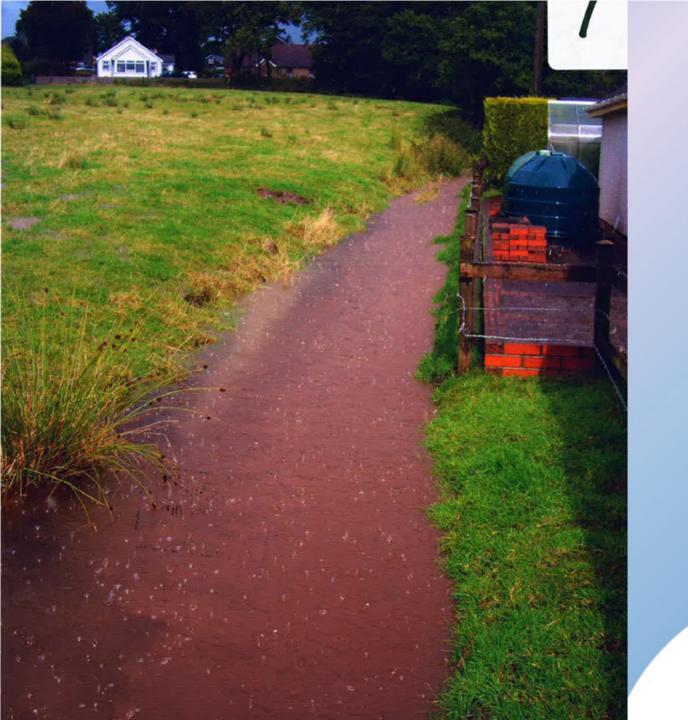

- Planning Application: LA03/2020/0769/F
- Proposal: Ground-mounted uplighters to illuminate existing sculpture
- Site Address: 30m east of the mouth of the Six Mile Water River Loughshore Park Antrim
- Recommendation: Grant Planning Permission