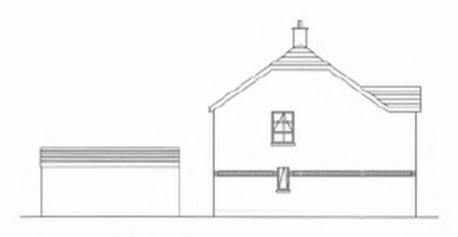

FRONT ELEVATION

REAR ELEVATION

SIDE ELEVATION

SIDE ELEVATION

- Planning Application: LA03/2020/0740/O
- Proposal: 2 no. Detached 2 Storey dwellings and double garages
- Site Address: 43 Castle Road, Kilbegs, Randalstown
- Recommendation: Grant Outline Planning Permission