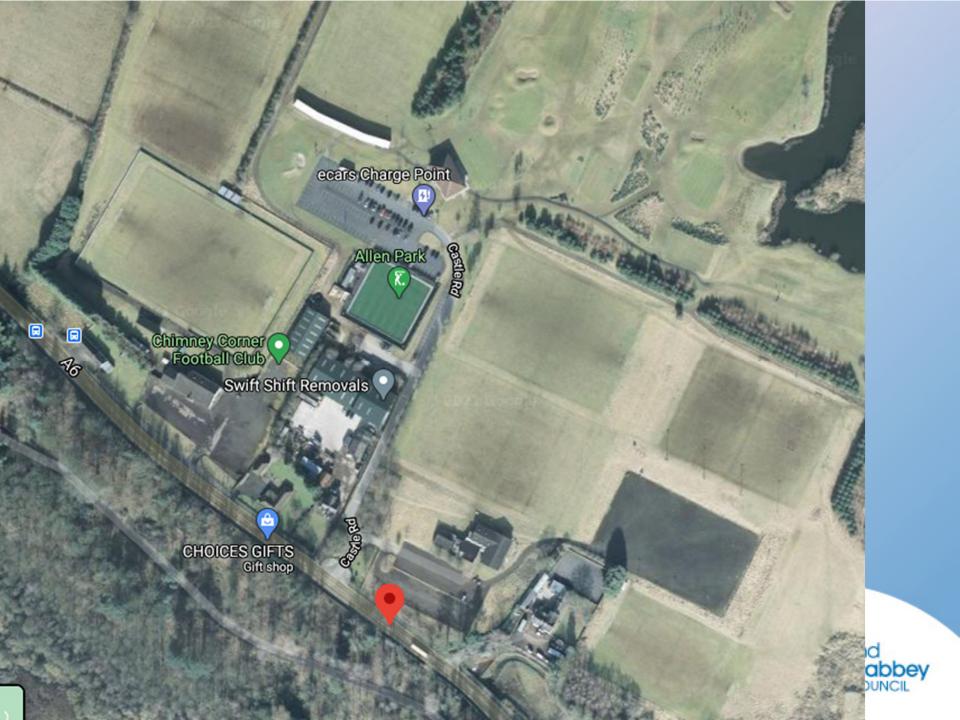

- Planning Application: LA03/2020/0769/F
- Proposal: Ground-mounted uplighters to illuminate existing sculpture
- Site Address: 30m east of the mouth of the Six Mile Water River Loughshore Park Antrim
- Recommendation: Grant Planning Permission