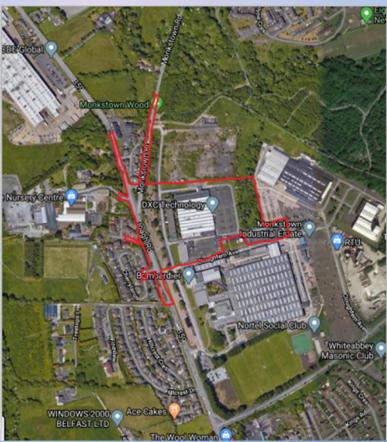

# **Planning Committee**

15th February 2021

Planning Application: LA03/2018/0842/F

**Proposal:** Demolition of existing building and replacement with Class A1 Foodstore and associated eight-bay Petrol Filling Station and associated works including car parking, access from Doagh Road, Click-and-Collect facility and landscaping. Access from Doagh Road facilitated by new roundabout to replace Doagh Road and Monkstown Road junction; and off-site road improvement works at Doagh Road/Station Road/O'Neill's Road junction

**Site Address**: 229-233 Doagh Road, Monkstown Industrial Estate, Newtownabbey

**Recommendation:** Grant Planning Permission

Item 3.2 and 3.3

Planning Application: LA03/2020/0656/F

Proposal: 2 no. new infill dwellings and garages