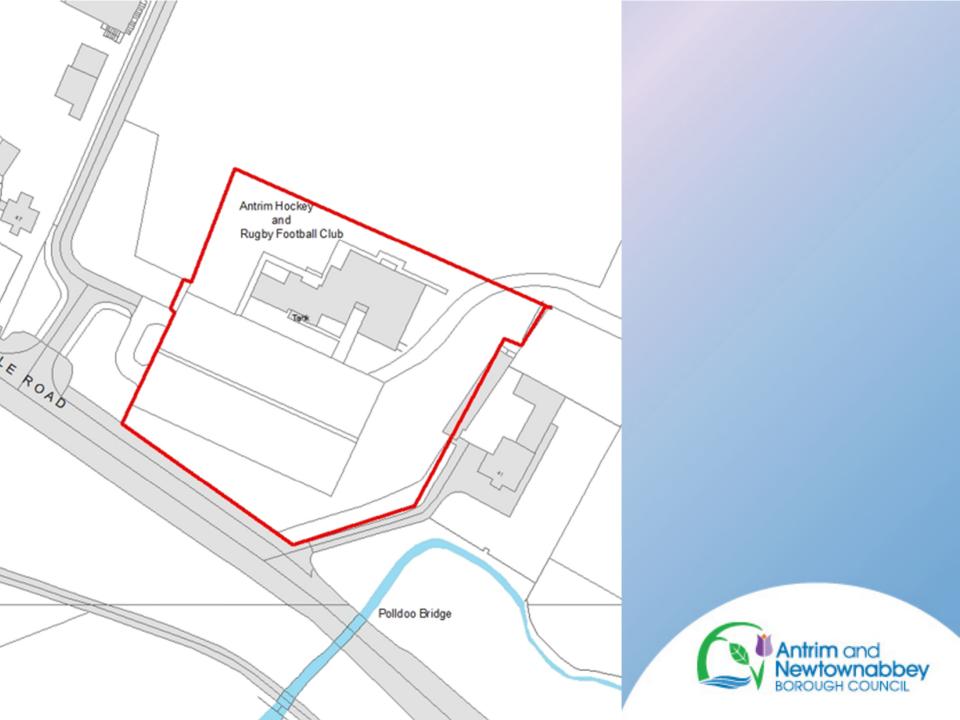

- Planning Application: LA03/2020/0769/F
- Proposal: Ground-mounted uplighters to illuminate existing sculpture
- Site Address: 30m east of the mouth of the Six Mile Water River Loughshore Park Antrim
- Recommendation: Grant Planning Permission