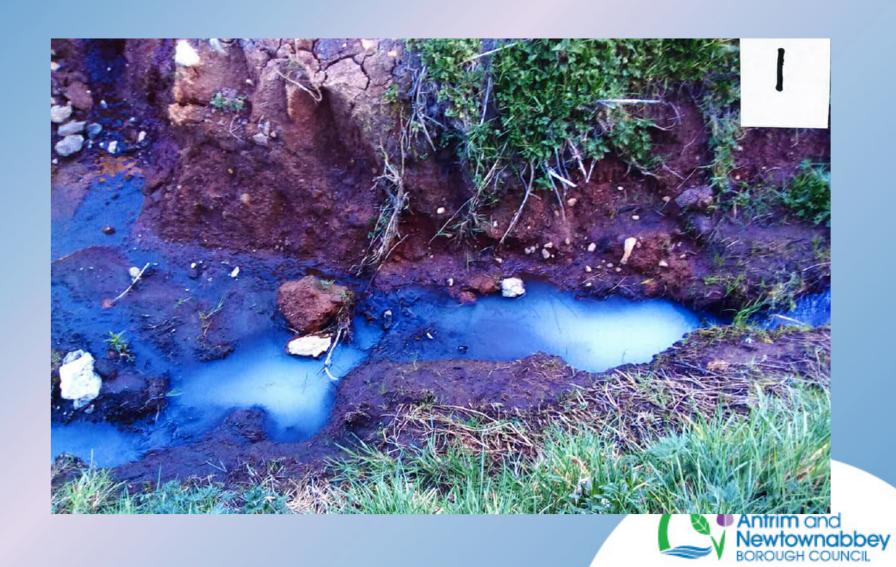

#### **PART TWO ITEMS**

- 3.12 Delegated planning decisions and appeals January 2021
- 3.13 Proposal of Application Notifications
- 3.14 Tree Preservation Order: Lands between Shore Road and Abbeydale Close, Newtownabbey
- 3.15 Tree Preservation Order: Lands at Glen Park, Newtownabbey
- 3.16 Coastal Forum Working Group Minutes
- 3.17 LDP Cross Boundary Engagement Update
- 3.18 LDP Quarterly Update
- 4.0 Any Other Business