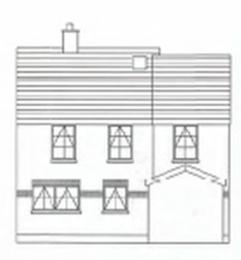

- Planning Application: LA03/2020/0030/F
- Proposal: Two detached dwellings
- Site Address: Adjacent to 740 Antrim Road, Templepatrick
- Recommendation: Withdrawn by Officers

- Planning Application: LA03/2020/0602/F
- Proposal: Two storey side extension, second floor study and conversion of garage to lounge
- Site Address: 14 Greenvale Park, Antrim.
- Recommendation: Refuse Planning Permission