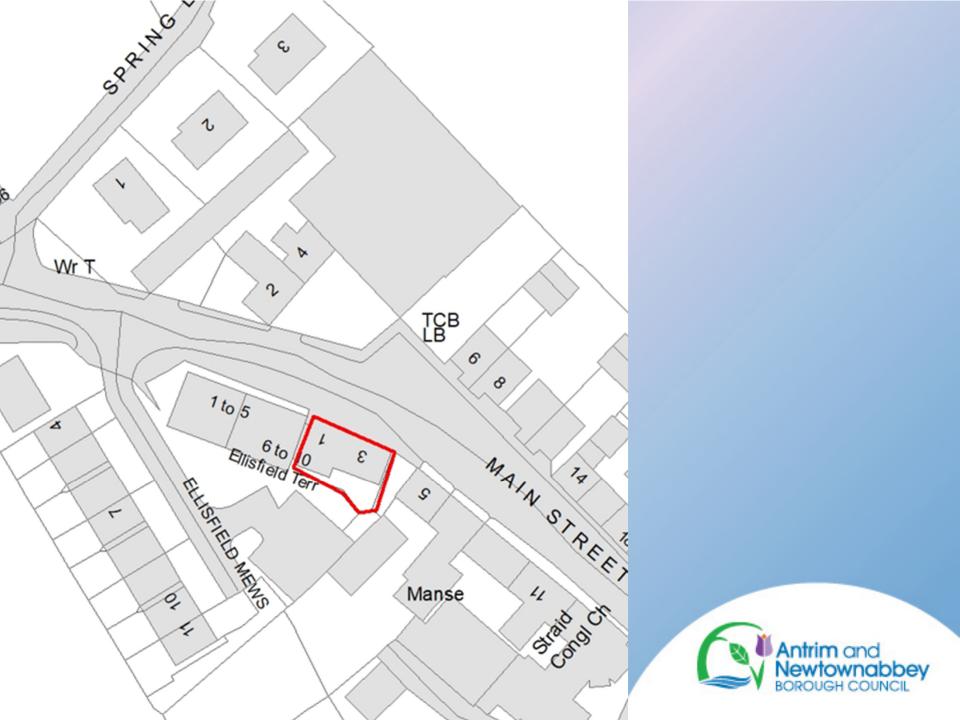

PROPOSED SAFLE SIDERLEVATION SCALE 1-10.

EXISTING FRONT ELEVATION - SCALET: 109

**EXISTING REARPLEVATION - SCALE 1:100** 

PROPOSED FRONT FLEVATION, SCALE 1-100.

DECENSED RESPONDED A SCALE 1-100

- Planning Application: LA03/2020/0380/F
- Proposal: Retrospective permission sought for change of use from retail to coffee shop
- Site Address: 1 3a Main Street, Straid
- Recommendation: Refuse Planning Permission