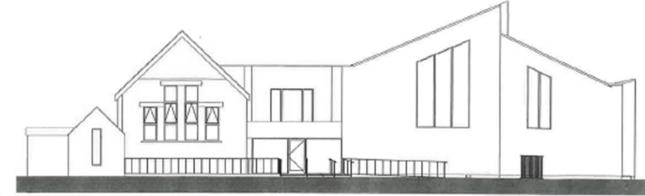

- Planning Application: LA03/2020/0610/F
- Proposal: Change of use of part of premises from Class D2 (Assembly and leisure) to place of worship (Church). East portion of building to be retained by Royal British Legion as Class D2 premises, with minor alterations and new DDA compliant front and entrance lobby. New party wall to separate west portion of building with minor alterations to form DDA compliant access and new window to south elevation, to suit new use as church premises
- Site Address: 2 Lough Road, Antrim, BT41 4DG
- Recommendation: Grant Planning Permission

South Elevation

North Elevation