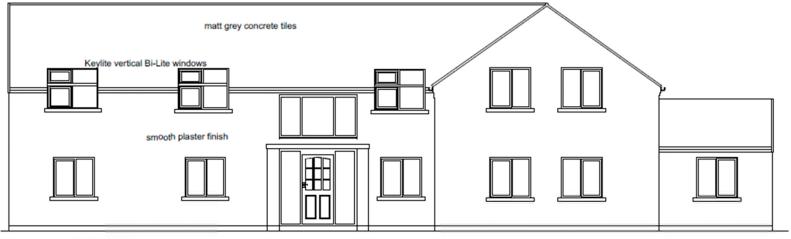

- Planning Application: LA03/2020/0030/F
- Proposal: Two detached dwellings
- Site Address: Adjacent to 740 Antrim Road, Templepatrick
- Recommendation: Withdrawn by Officers

- Planning Application: LA03/2020/0602/F
- Proposal: Two storey side extension, second floor study and conversion of garage to lounge
- Site Address: 14 Greenvale Park, Antrim.
- Recommendation: Refuse Planning Permission