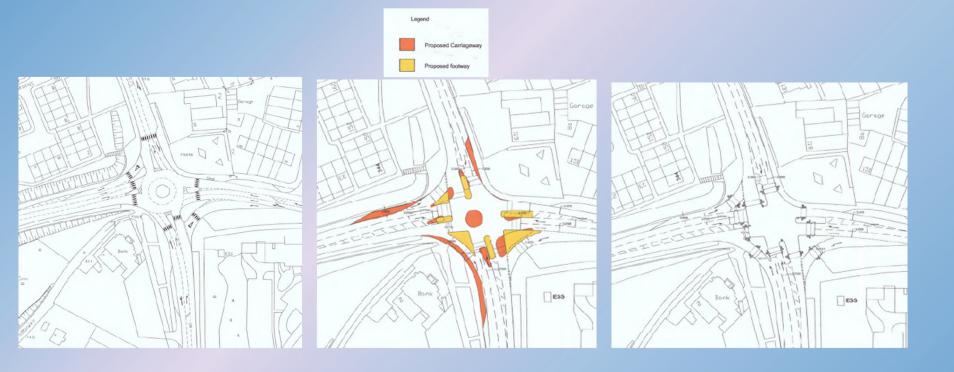

# **Planning Committee**

15th February 2021

Planning Application: LA03/2018/0842/F

**Proposal:** Demolition of existing building and replacement with Class A1 Foodstore and associated eight-bay Petrol Filling Station and associated works including car parking, access from Doagh Road, Click-and-Collect facility and landscaping. Access from Doagh Road facilitated by new roundabout to replace Doagh Road and Monkstown Road junction; and off-site road improvement works at Doagh Road/Station Road/O'Neill's Road junction

**Site Address**: 229-233 Doagh Road, Monkstown Industrial Estate, Newtownabbey

**Recommendation:** Grant Planning Permission

Item 3.2 and 3.3

Planning Application: LA03/2020/0656/F

Proposal: 2 no. new infill dwellings and garages