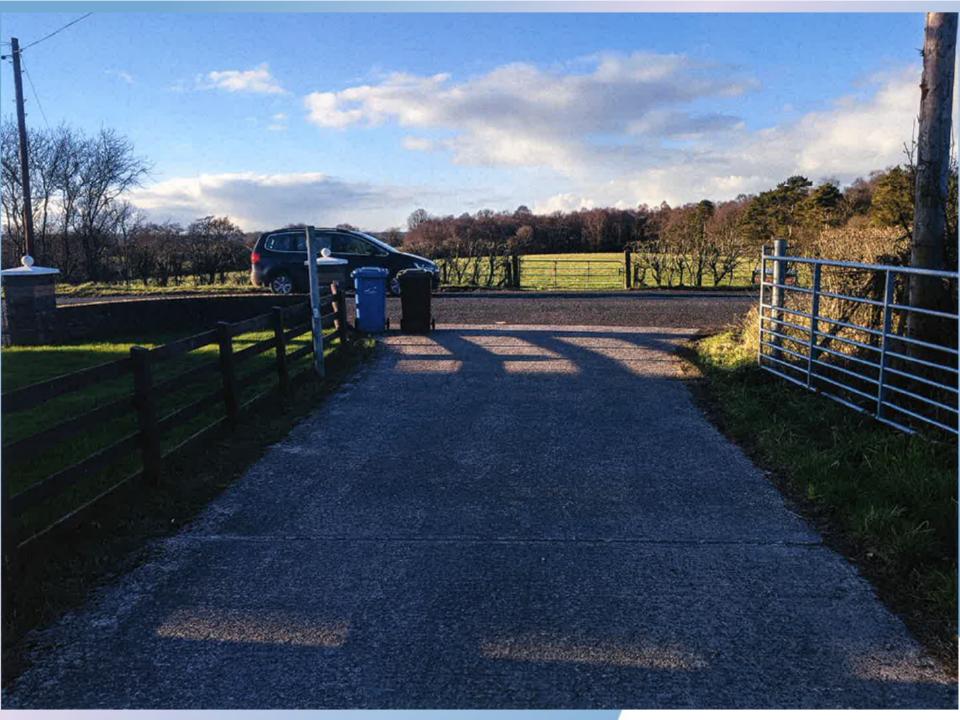

**Site Address**: Between 63 and 67 Craigstown Road, Randalstown.

**Recommendation:** Grant Planning Permission

- Planning Application: LA03/2019/0968/O & LA03/2019/0969/O
- Proposal: Site for a dwelling, garage and associated siteworks.
- Site Address: Land between 125 and 129 (30m south of 129) Ballymena Road, Doagh, Ballyclare.
- Recommendation: Grant Planning Permission