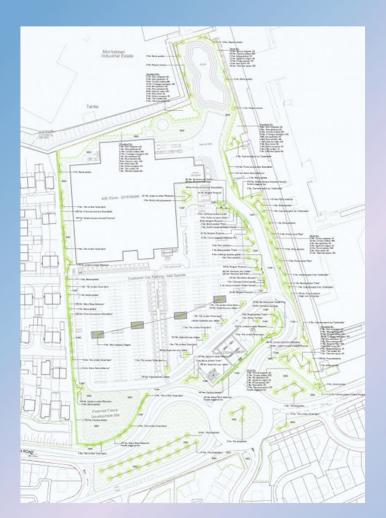

# **Planning Committee**

15th February 2021

Planning Application: LA03/2018/0842/F

**Proposal:** Demolition of existing building and replacement with Class A1 Foodstore and associated eight-bay Petrol Filling Station and associated works including car parking, access from Doagh Road, Click-and-Collect facility and landscaping. Access from Doagh Road facilitated by new roundabout to replace Doagh Road and Monkstown Road junction; and off-site road improvement works at Doagh Road/Station Road/O'Neill's Road junction

**Site Address**: 229-233 Doagh Road, Monkstown Industrial Estate, Newtownabbey

**Recommendation:** Grant Planning Permission

Item 3.2 and 3.3

Planning Application: LA03/2020/0656/F

Proposal: 2 no. new infill dwellings and garages