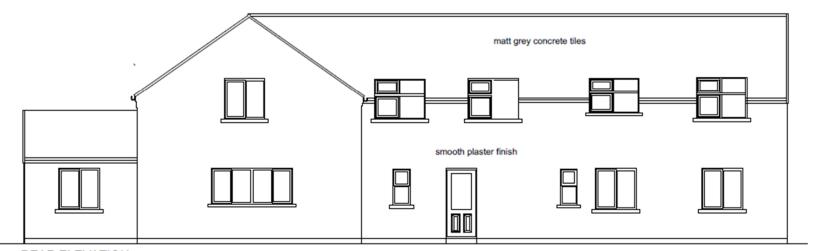

- Planning Application: LA03/2020/0030/F
- Proposal: Two detached dwellings
- Site Address: Adjacent to 740 Antrim Road, Templepatrick
- Recommendation: Withdrawn by Officers

- Planning Application: LA03/2020/0602/F
- Proposal: Two storey side extension, second floor study and conversion of garage to lounge
- Site Address: 14 Greenvale Park, Antrim.
- Recommendation: Refuse Planning Permission