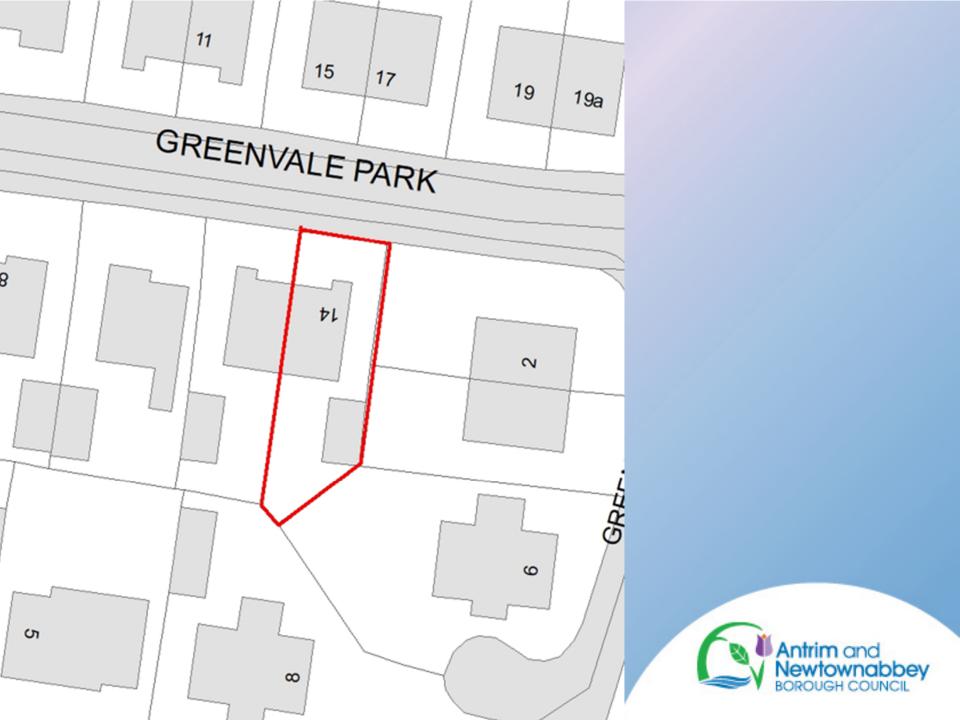

- Planning Application: LA03/2020/0030/F
- Proposal: Two detached dwellings
- Site Address: Adjacent to 740 Antrim Road, Templepatrick
- Recommendation: Withdrawn by Officers

- Planning Application: LA03/2020/0602/F
- Proposal: Two storey side extension, second floor study and conversion of garage to lounge
- Site Address: 14 Greenvale Park, Antrim.
- Recommendation: Refuse Planning Permission