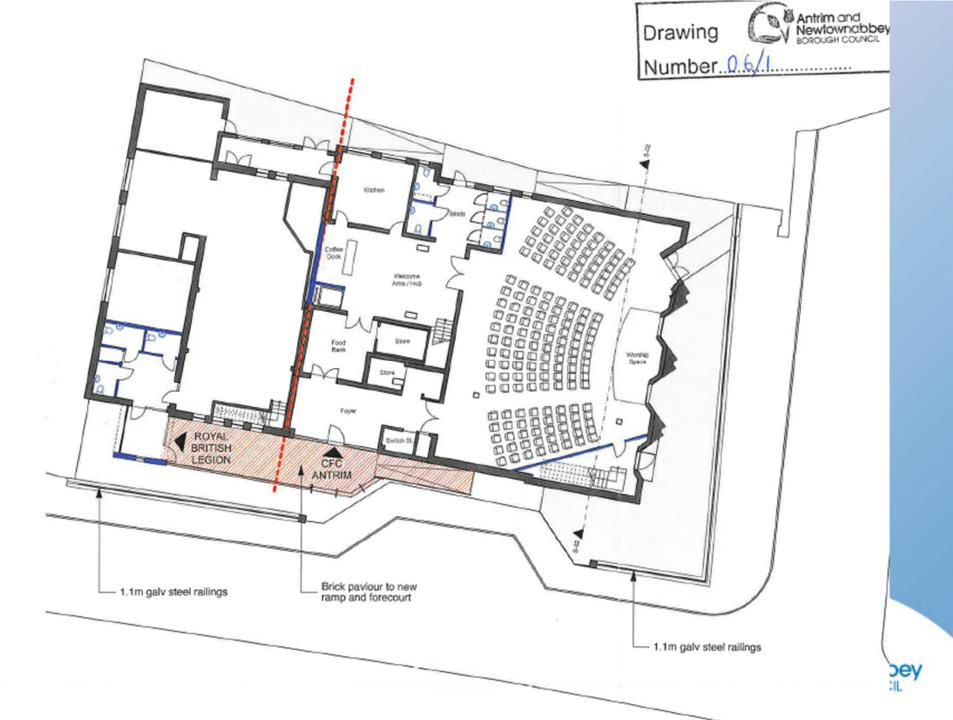

- Planning Application: LA03/2020/0610/F
- Proposal: Change of use of part of premises from Class D2 (Assembly and leisure) to place of worship (Church). East portion of building to be retained by Royal British Legion as Class D2 premises, with minor alterations and new DDA compliant front and entrance lobby. New party wall to separate west portion of building with minor alterations to form DDA compliant access and new window to south elevation, to suit new use as church premises
- Site Address: 2 Lough Road, Antrim, BT41 4DG
- Recommendation: Grant Planning Permission