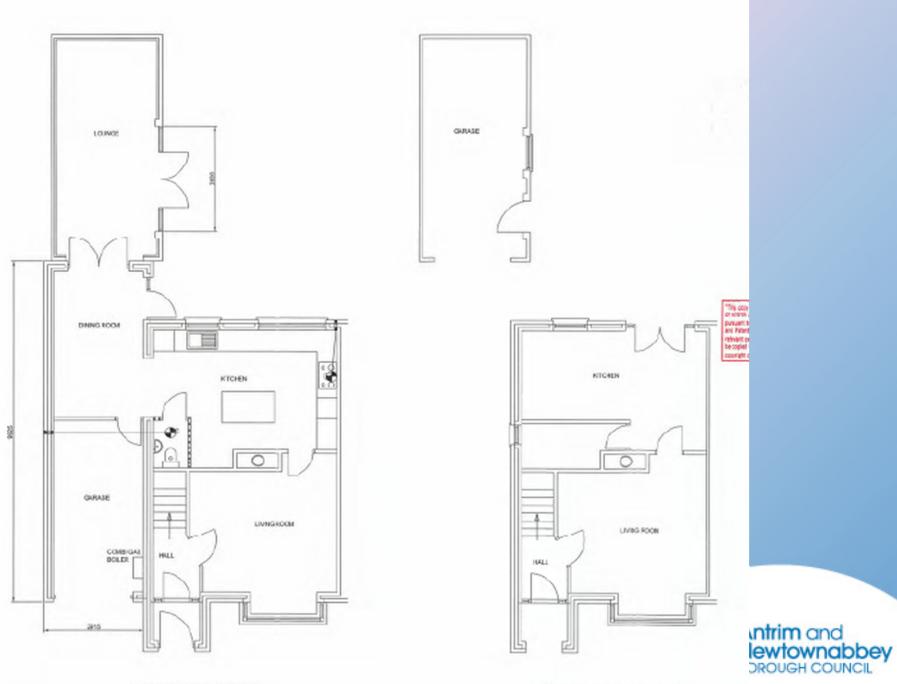

- Planning Application: LA03/2020/0030/F
- Proposal: Two detached dwellings
- Site Address: Adjacent to 740 Antrim Road, Templepatrick
- Recommendation: Withdrawn by Officers

- Planning Application: LA03/2020/0602/F
- Proposal: Two storey side extension, second floor study and conversion of garage to lounge
- Site Address: 14 Greenvale Park, Antrim.
- Recommendation: Refuse Planning Permission