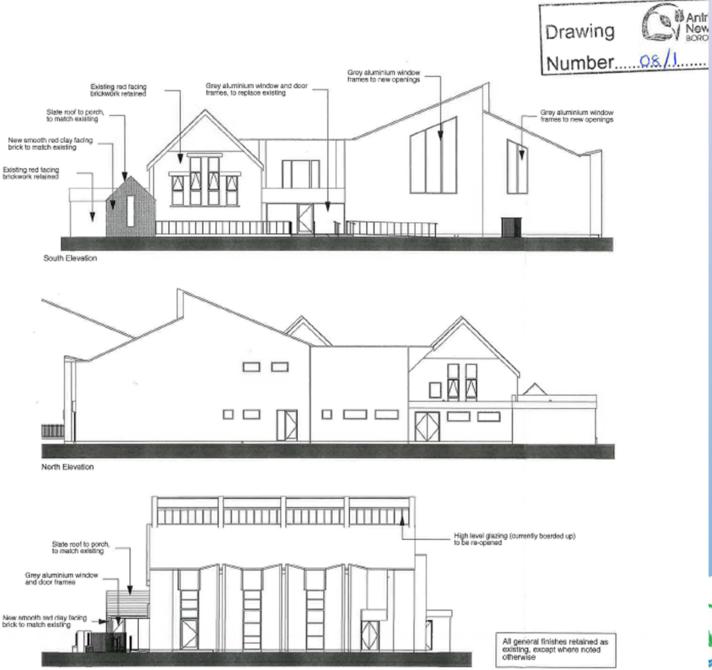

- Planning Application: LA03/2020/0610/F
- Proposal: Change of use of part of premises from Class D2 (Assembly and leisure) to place of worship (Church). East portion of building to be retained by Royal British Legion as Class D2 premises, with minor alterations and new DDA compliant front and entrance lobby. New party wall to separate west portion of building with minor alterations to form DDA compliant access and new window to south elevation, to suit new use as church premises
- Site Address: 2 Lough Road, Antrim, BT41 4DG
- Recommendation: Grant Planning Permission

South Elevation

North Elevation