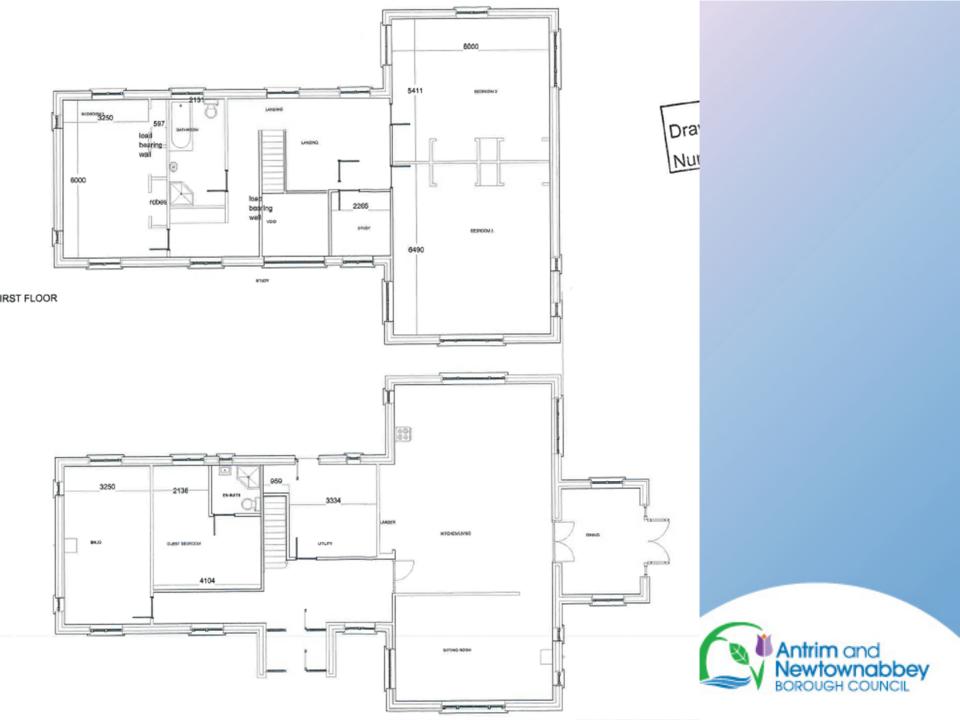

- Planning Application: LA03/2020/0030/F
- Proposal: Two detached dwellings
- Site Address: Adjacent to 740 Antrim Road, Templepatrick
- Recommendation: Withdrawn by Officers

- Planning Application: LA03/2020/0602/F
- Proposal: Two storey side extension, second floor study and conversion of garage to lounge
- Site Address: 14 Greenvale Park, Antrim.
- Recommendation: Refuse Planning Permission