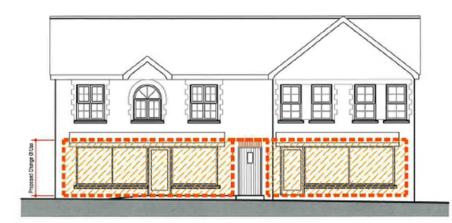

#### RETROSPECTIVE CHANGE OF USE FROM RETAIL UNIT TO COFFEE SHOP

1 - 3a Main Street, Straid

Co. Antrim, BT39 9NE Client: Hub Coffee Shop

Date: Nov 2019 Dwg Scale 1:100

Existing / Proposed Elevation

MATERIALS: All materials as existing