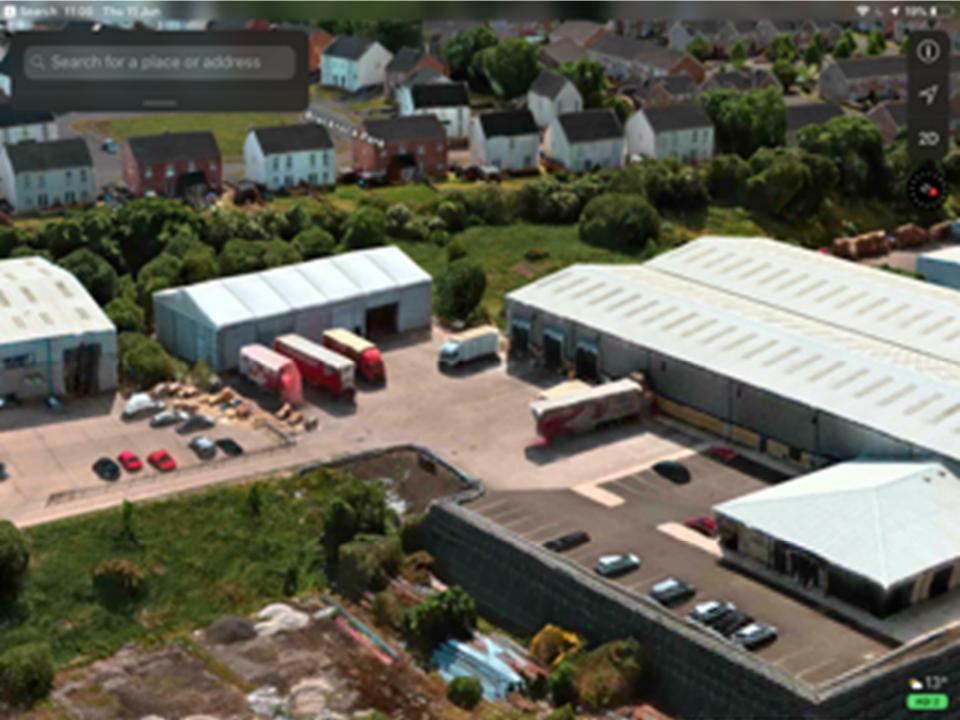

- Planning Application: LA03/2019/0727/F
- **Proposal:** Proposed extension to existing building to provide additional storage facilities.
- Site Address: Zeus Packaging, Unit 22, Belfast Road, Central Park, Mallusk, Newtownabbey.
- **Recommendation:** Grant Planning Permission