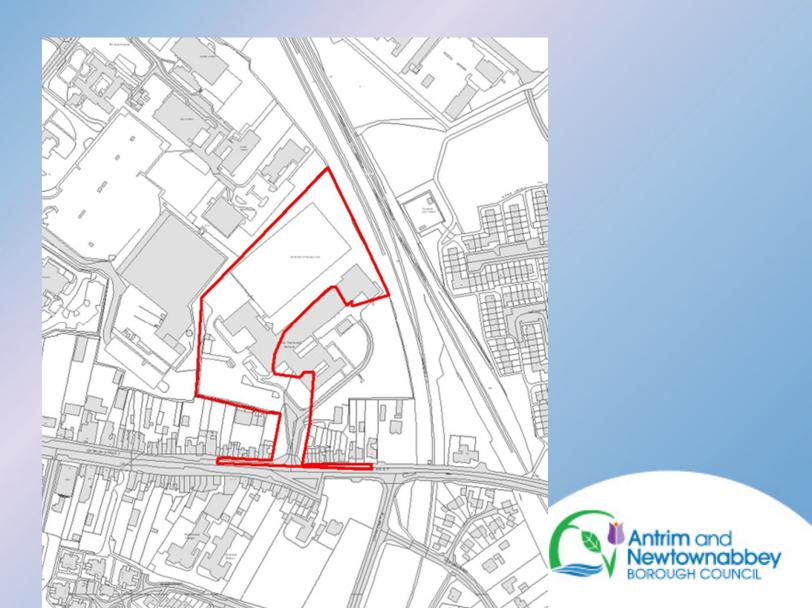

- Planning Application: LA03/2019/0727/F
- **Proposal:** Proposed extension to existing building to provide additional storage facilities.
- Site Address: Zeus Packaging, Unit 22, Belfast Road, Central Park, Mallusk, Newtownabbey.
- **Recommendation:** Grant Planning Permission