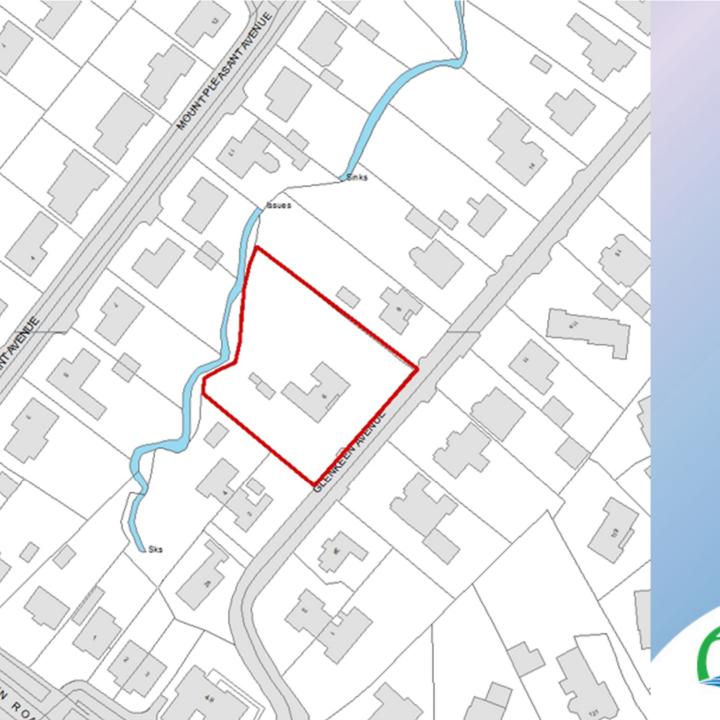

### Item 3.5 – Non Determination Appeal

- Planning Application: LA03/2020/0008/F
- Proposal: Proposed demolition of existing dwelling and erection of 2no dwellings and garages and associated site works
- Site Address: No. 6 Glenkeen Avenue, Jordanstown, Newtownabbey
- Recommendation: Grant Planning Permission