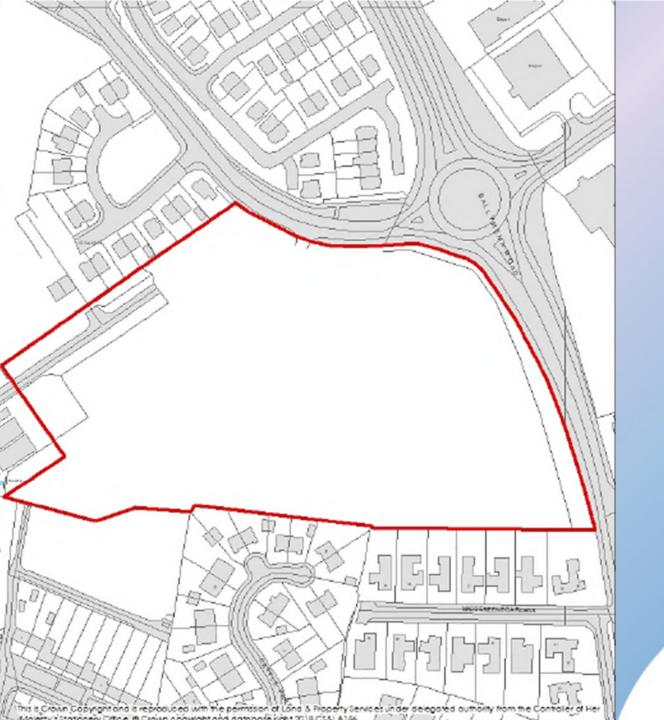

#### 15<sup>th</sup> June 2020

- Planning Application: LA03/2020/0128/F
- Proposal: Proposed residential development of 90 dwellings (comprising 19 No. detached, 66 No semi-detached and 5no townhouses), garages, sunrooms, landscaping, open space and all other associated site and access works.
- Site Address: lands 80m south of Ferrard Meadows adjacent and north of 41-45 Castle Park; 25-30 Massereene Gardens and 32 Massereene Gardens and west of Ballymena Road, Antrim
- Recommendation: Grant Planning Permission