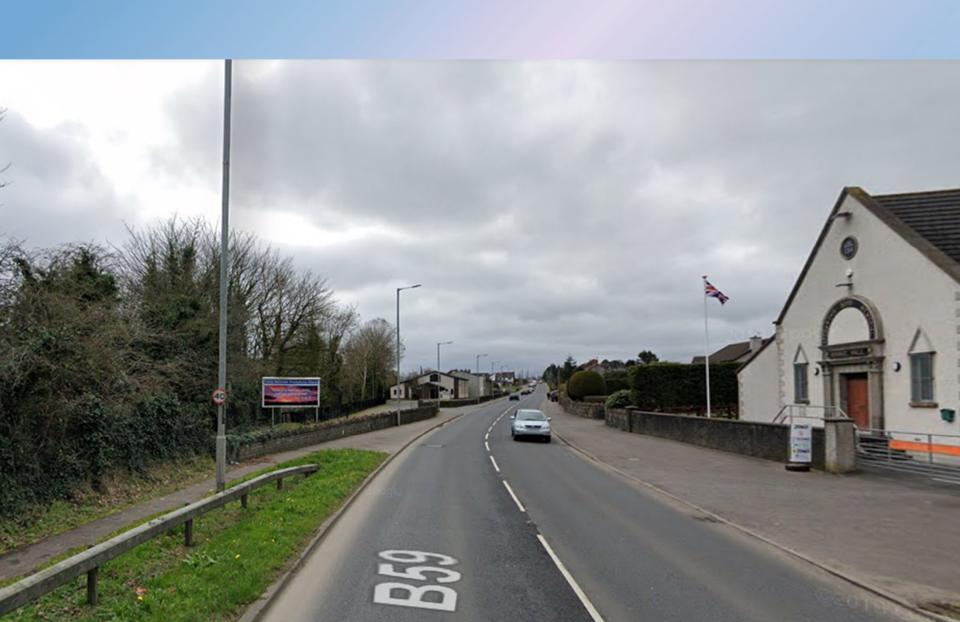

- Planning Application: LA03/2020/0038/A
- **Proposal:** Replacement of existing freestanding illuminated sign with digital sign.
- Site Address: 560 Doagh Road, Newtownabbey
- Recommendation: Grant Advertisement Consent