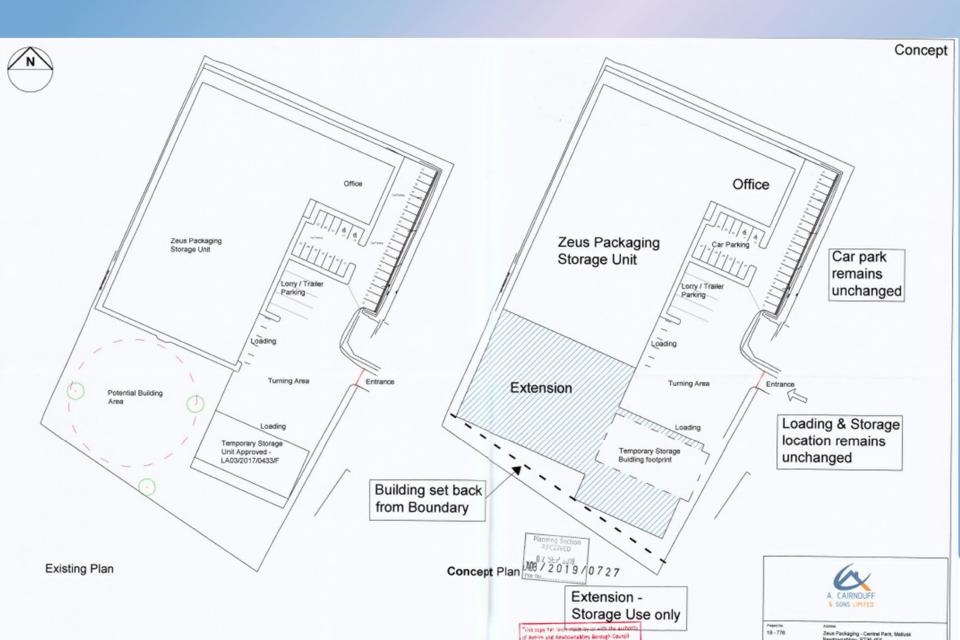

- Planning Application: LA03/2019/0727/F
- **Proposal:** Proposed extension to existing building to provide additional storage facilities.
- Site Address: Zeus Packaging, Unit 22, Belfast Road, Central Park, Mallusk, Newtownabbey.
- **Recommendation:** Grant Planning Permission