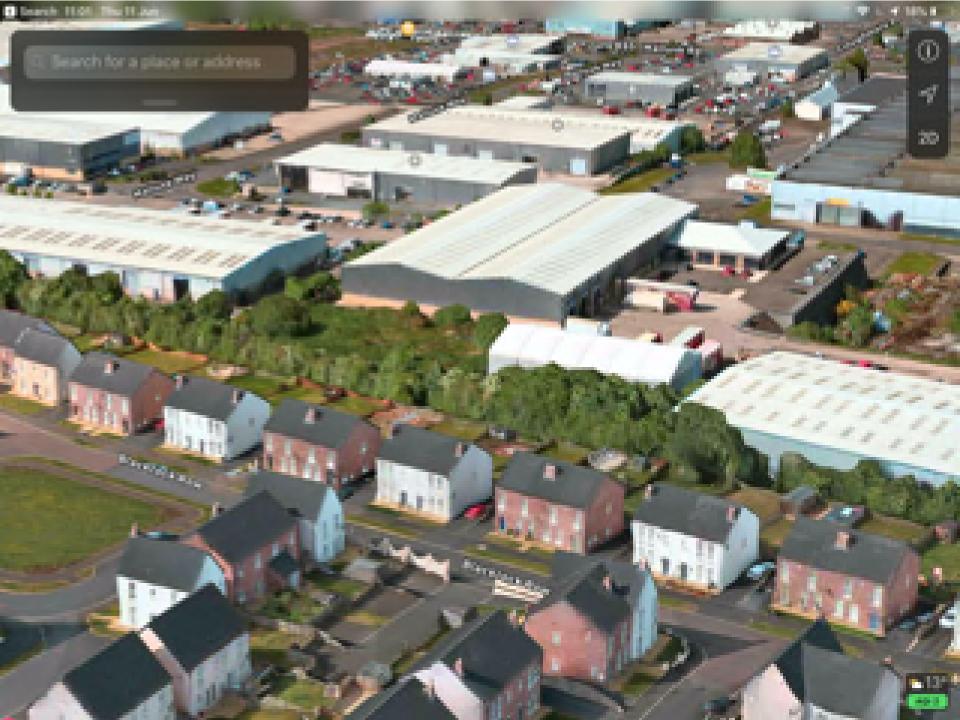

- Planning Application: LA03/2019/0727/F
- **Proposal:** Proposed extension to existing building to provide additional storage facilities.
- Site Address: Zeus Packaging, Unit 22, Belfast Road, Central Park, Mallusk, Newtownabbey.
- **Recommendation:** Grant Planning Permission