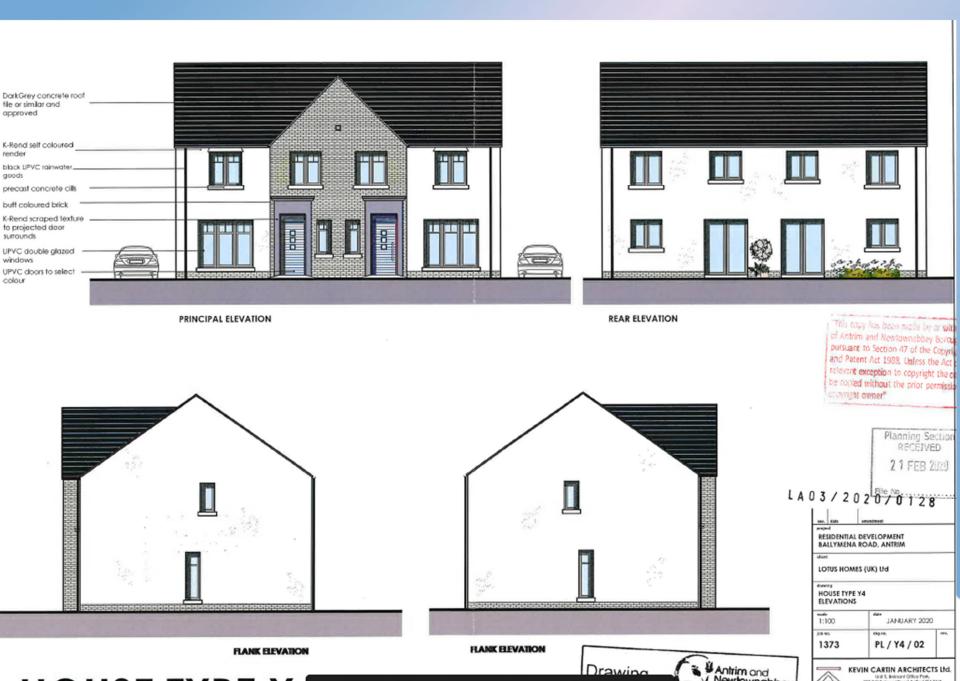

#### 15<sup>th</sup> June 2020

- Planning Application: LA03/2020/0128/F
- Proposal: Proposed residential development of 90 dwellings (comprising 19 No. detached, 66 No semi-detached and 5no townhouses), garages, sunrooms, landscaping, open space and all other associated site and access works.
- Site Address: lands 80m south of Ferrard Meadows adjacent and north of 41-45 Castle Park; 25-30 Massereene Gardens and 32 Massereene Gardens and west of Ballymena Road, Antrim
- Recommendation: Grant Planning Permission