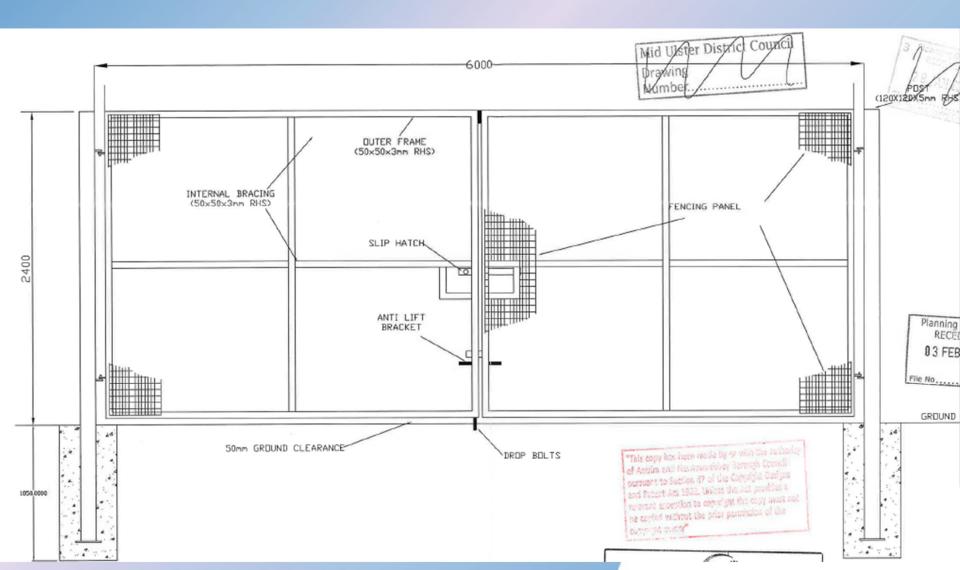

- Planning Application: LA03/2020/0070/F
- Proposal: 2.4 metre high fencing with 2 sets of 6metre wide wire mesh vehicular gates and 2 No. 1.5metre wide wire mesh pedestrian gates.
- Site Address: Moneynick Primary School, Randalstown
- Recommendation: Refuse Planning Permission