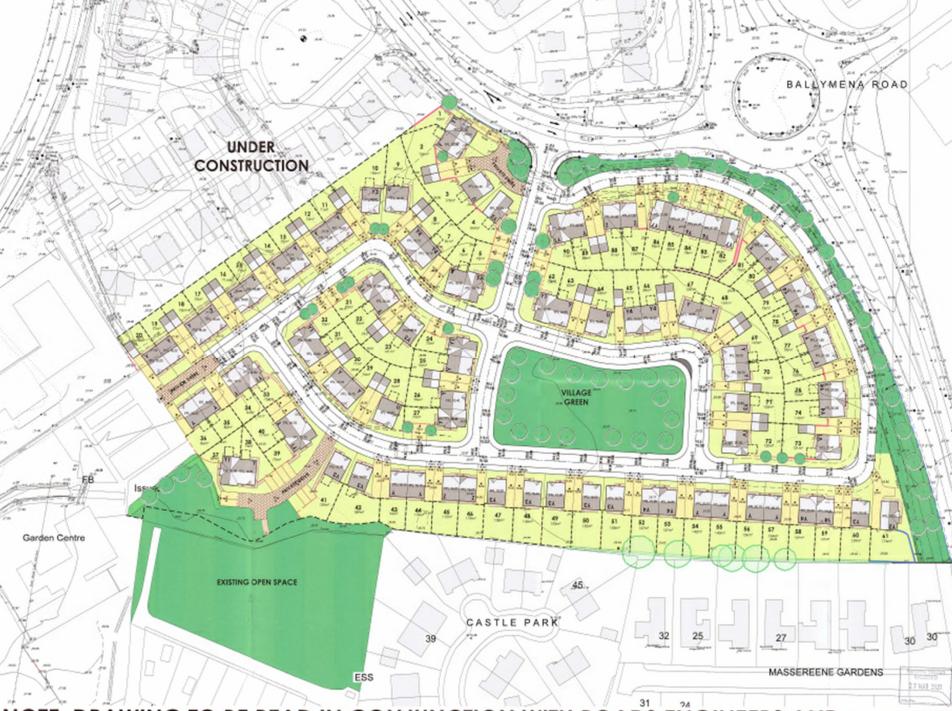

#### 15<sup>th</sup> June 2020

- Planning Application: LA03/2020/0128/F
- Proposal: Proposed residential development of 90 dwellings (comprising 19 No. detached, 66 No semi-detached and 5no townhouses), garages, sunrooms, landscaping, open space and all other associated site and access works.
- Site Address: lands 80m south of Ferrard Meadows adjacent and north of 41-45 Castle Park; 25-30 Massereene Gardens and 32 Massereene Gardens and west of Ballymena Road, Antrim
- Recommendation: Grant Planning Permission