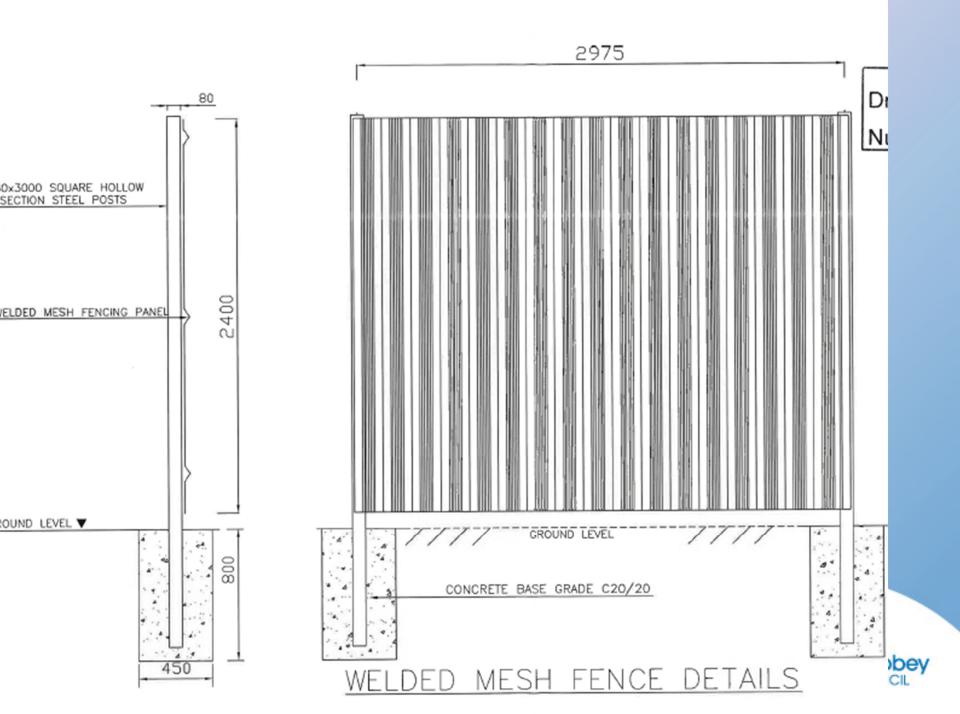

- Planning Application: LA03/2020/0070/F
- Proposal: 2.4 metre high fencing with 2 sets of 6metre wide wire mesh vehicular gates and 2 No. 1.5metre wide wire mesh pedestrian gates.
- Site Address: Moneynick Primary School, Randalstown
- Recommendation: Refuse Planning Permission