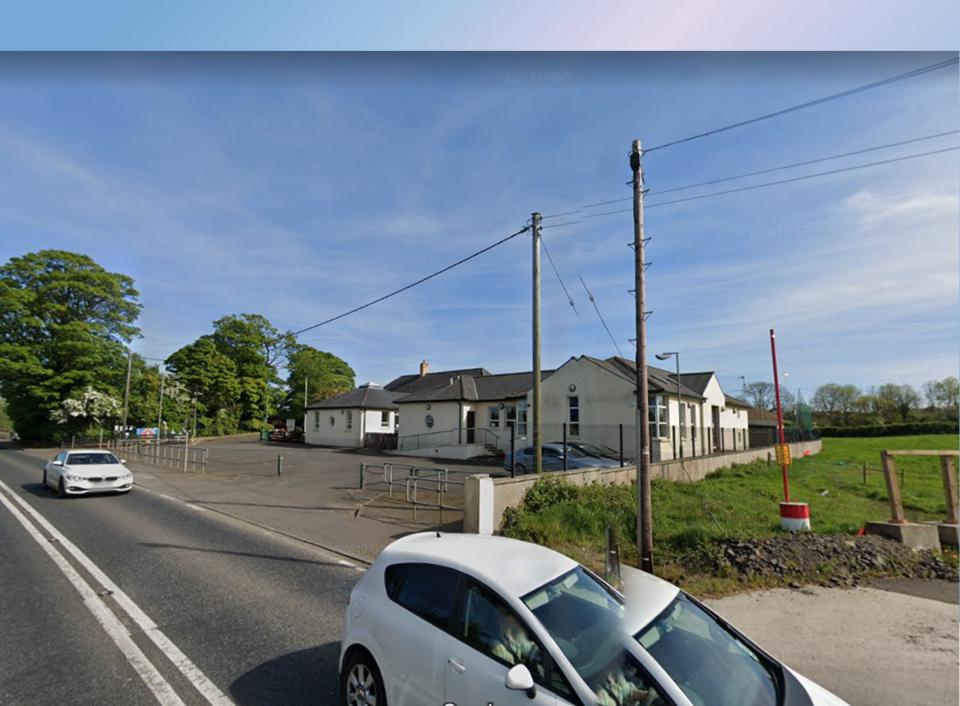

- Planning Application: LA03/2020/0070/F
- Proposal: 2.4 metre high fencing with 2 sets of 6metre wide wire mesh vehicular gates and 2 No. 1.5metre wide wire mesh pedestrian gates.
- Site Address: Moneynick Primary School, Randalstown
- Recommendation: Refuse Planning Permission