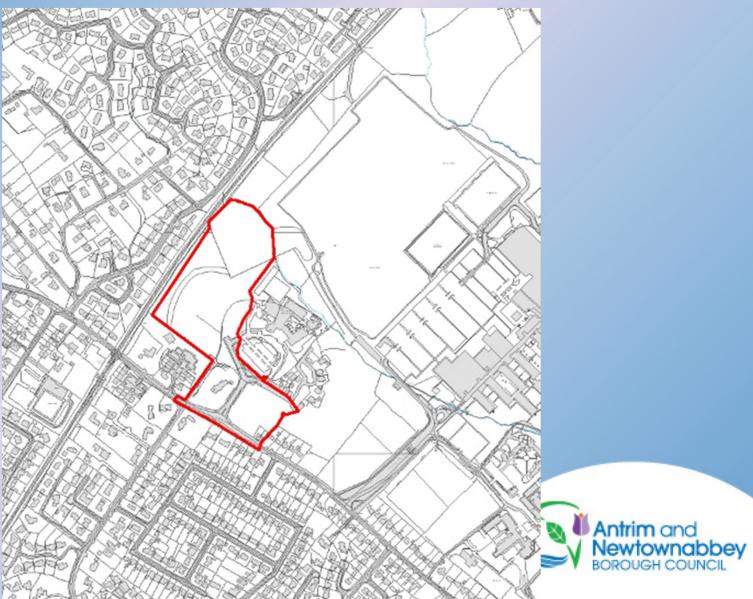

#### 15<sup>th</sup> June 2020

- Planning Application: LA03/2020/0128/F
- Proposal: Proposed residential development of 90 dwellings (comprising 19 No. detached, 66 No semi-detached and 5no townhouses), garages, sunrooms, landscaping, open space and all other associated site and access works.
- Site Address: lands 80m south of Ferrard Meadows adjacent and north of 41-45 Castle Park; 25-30 Massereene Gardens and 32 Massereene Gardens and west of Ballymena Road, Antrim
- Recommendation: Grant Planning Permission