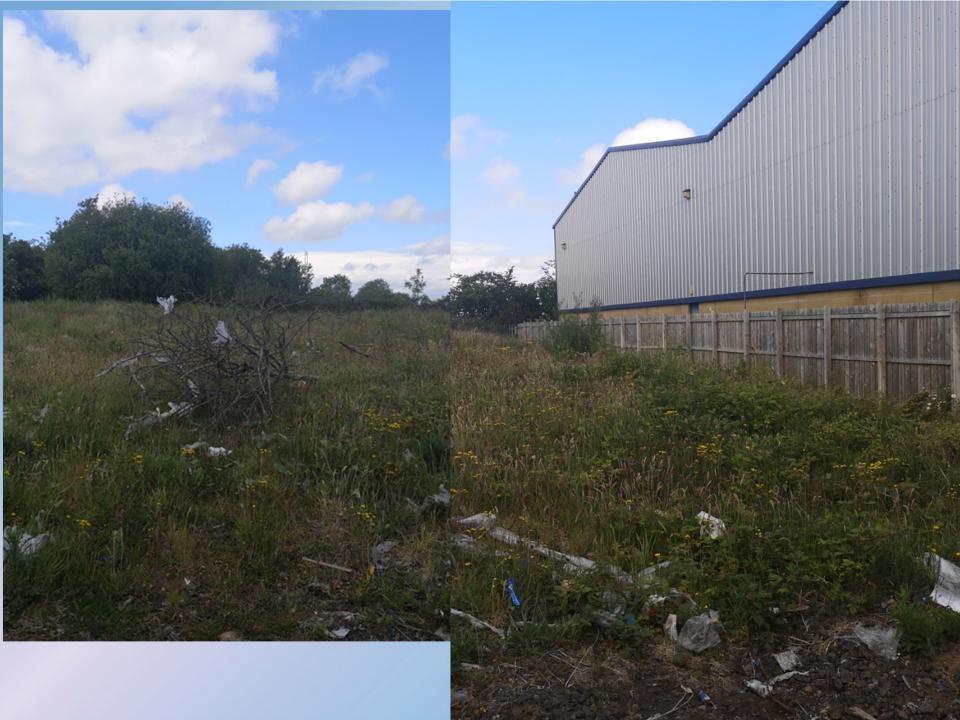

- Planning Application: LA03/2019/0727/F
- **Proposal:** Proposed extension to existing building to provide additional storage facilities.
- Site Address: Zeus Packaging, Unit 22, Belfast Road, Central Park, Mallusk, Newtownabbey.
- **Recommendation:** Grant Planning Permission