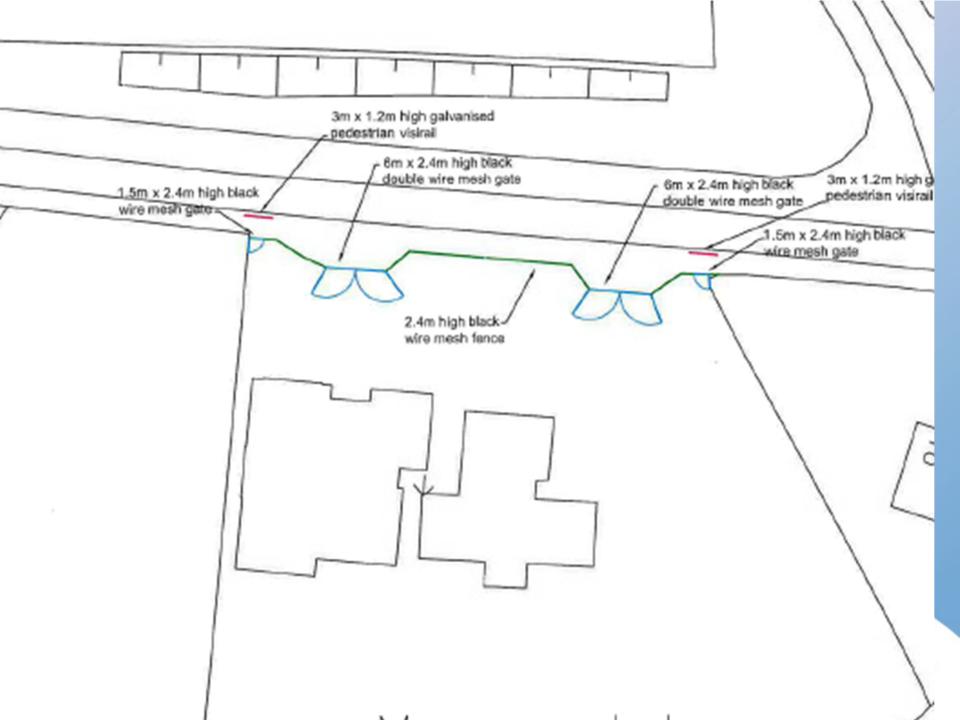

- Planning Application: LA03/2020/0070/F
- Proposal: 2.4 metre high fencing with 2 sets of 6metre wide wire mesh vehicular gates and 2 No. 1.5metre wide wire mesh pedestrian gates.
- Site Address: Moneynick Primary School, Randalstown
- Recommendation: Refuse Planning Permission