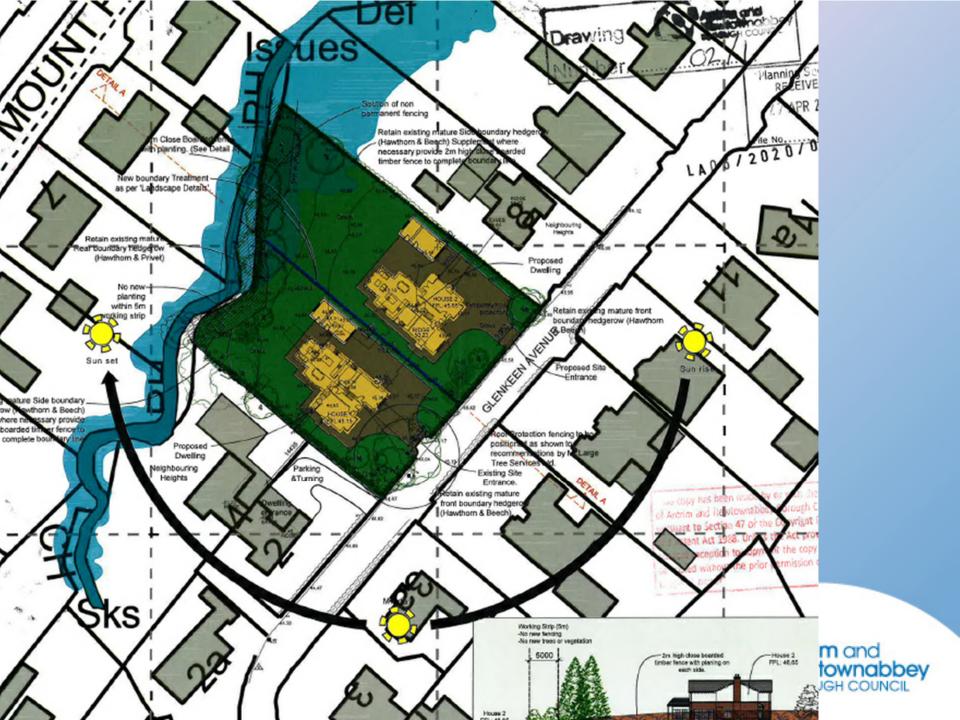

### Item 3.5 – Non Determination Appeal

- Planning Application: LA03/2020/0008/F
- Proposal: Proposed demolition of existing dwelling and erection of 2no dwellings and garages and associated site works
- Site Address: No. 6 Glenkeen Avenue, Jordanstown, Newtownabbey
- Recommendation: Grant Planning Permission