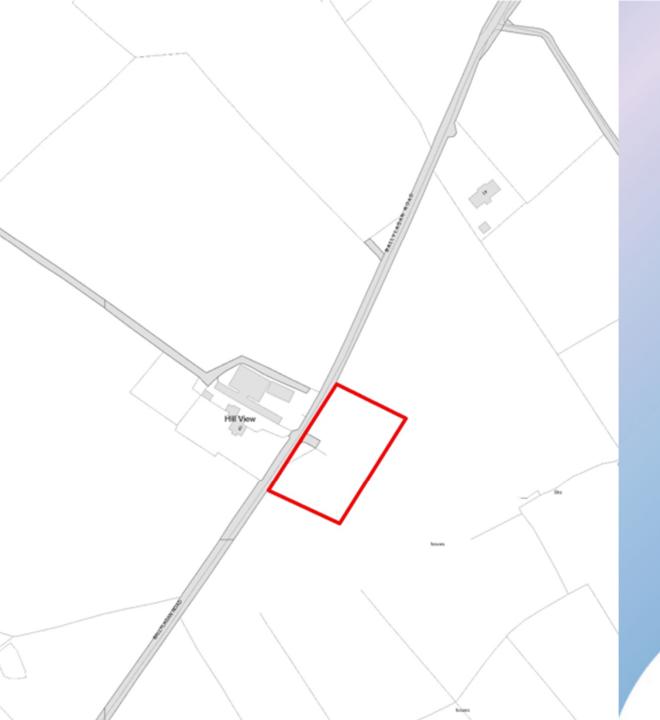

### Item 3.4 – Non Determination Appeal

- Planning Application: LA03/2019/1033/O
- **Proposal:** Erection of dwelling on a farm
- Site Address: Lands 85m east of No. 40 Ballylagan Road, Ballyclare
- Recommendation: Refuse Planning Permission