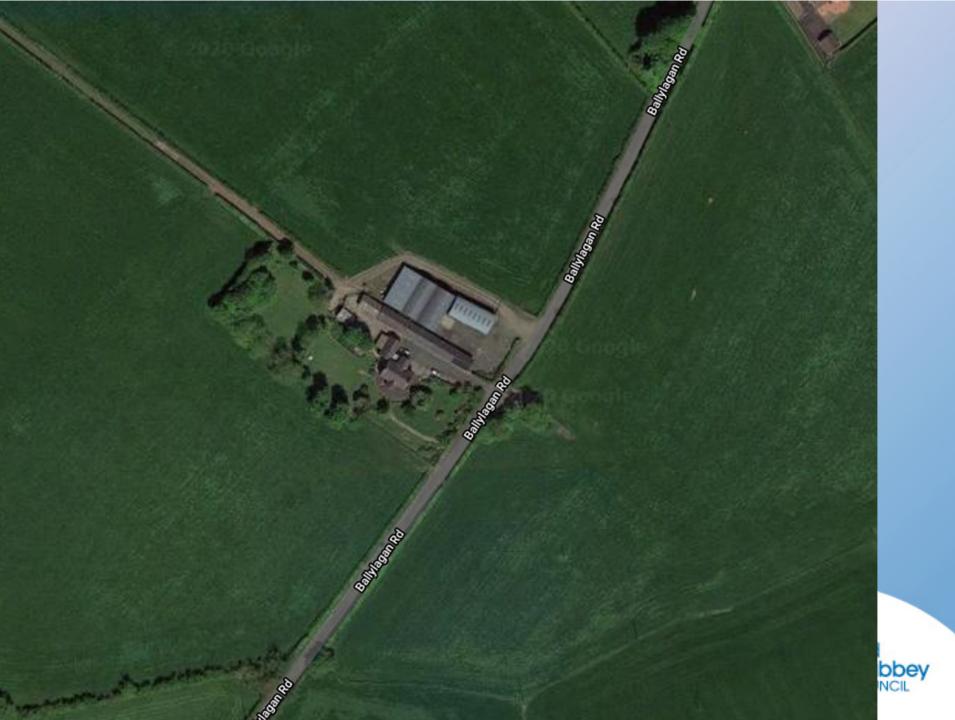

### Item 3.4 – Non Determination Appeal

- Planning Application: LA03/2019/1033/O
- **Proposal:** Erection of dwelling on a farm
- Site Address: Lands 85m east of No. 40 Ballylagan Road, Ballyclare
- Recommendation: Refuse Planning Permission