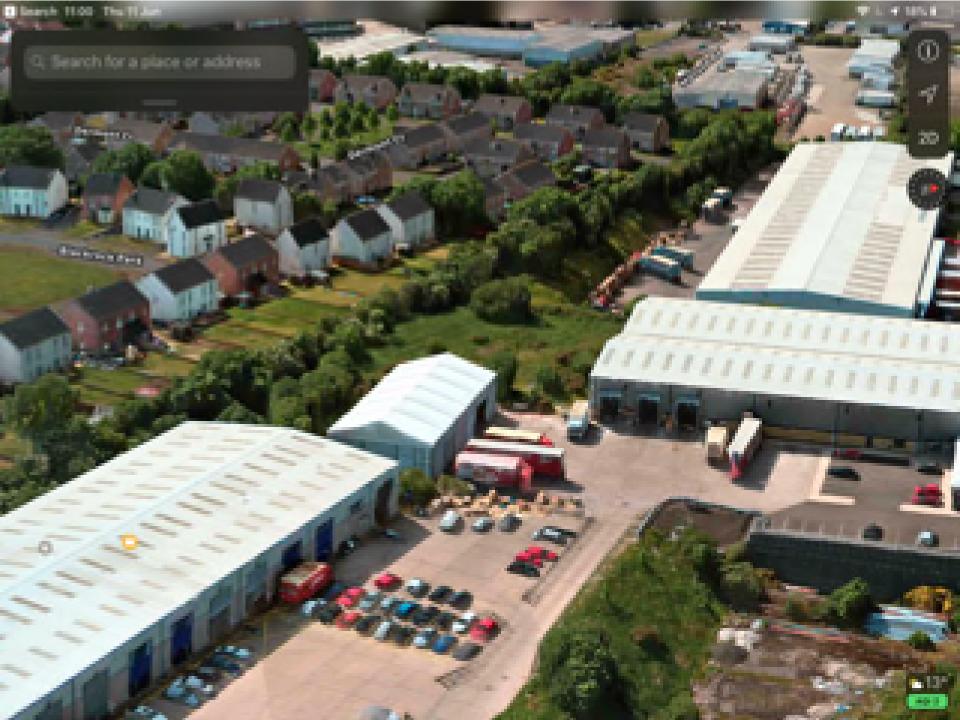

- Planning Application: LA03/2019/0727/F
- **Proposal:** Proposed extension to existing building to provide additional storage facilities.
- Site Address: Zeus Packaging, Unit 22, Belfast Road, Central Park, Mallusk, Newtownabbey.
- **Recommendation:** Grant Planning Permission