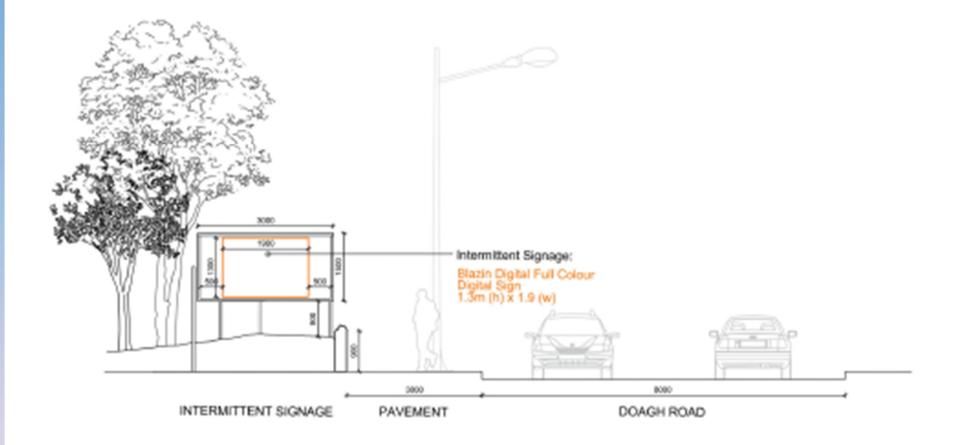

- Planning Application: LA03/2020/0038/A
- **Proposal:** Replacement of existing freestanding illuminated sign with digital sign.
- Site Address: 560 Doagh Road, Newtownabbey
- Recommendation: Grant Advertisement Consent