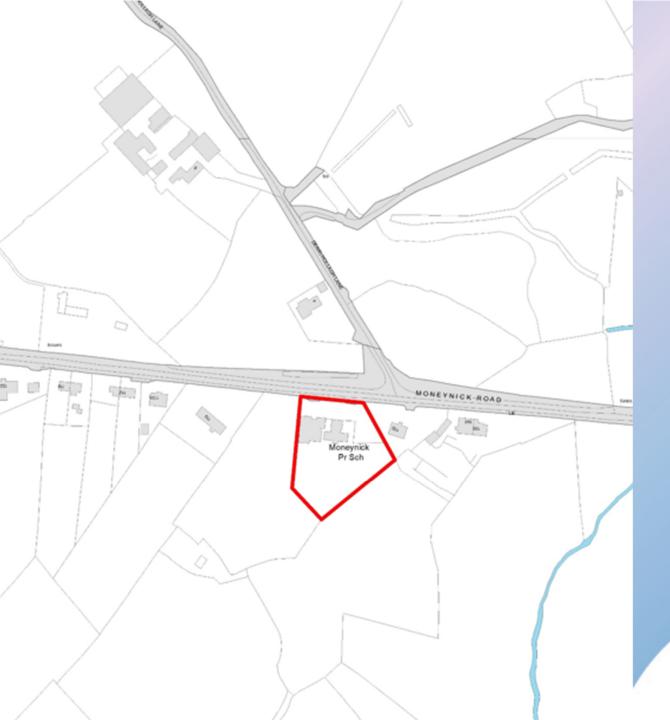

- Planning Application: LA03/2020/0070/F
- Proposal: 2.4 metre high fencing with 2 sets of 6metre wide wire mesh vehicular gates and 2 No. 1.5metre wide wire mesh pedestrian gates.
- Site Address: Moneynick Primary School, Randalstown
- Recommendation: Refuse Planning Permission