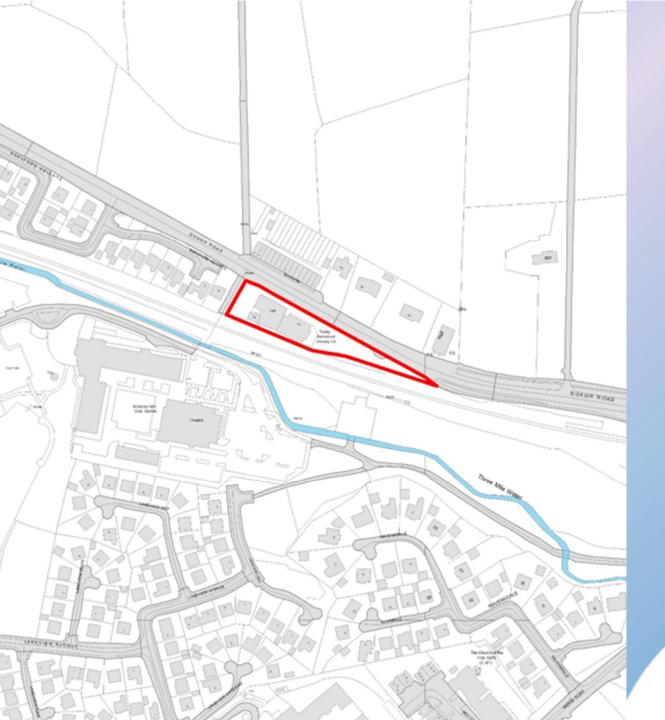

- Planning Application: LA03/2020/0038/A
- **Proposal:** Replacement of existing freestanding illuminated sign with digital sign.
- Site Address: 560 Doagh Road, Newtownabbey
- Recommendation: Grant Advertisement Consent