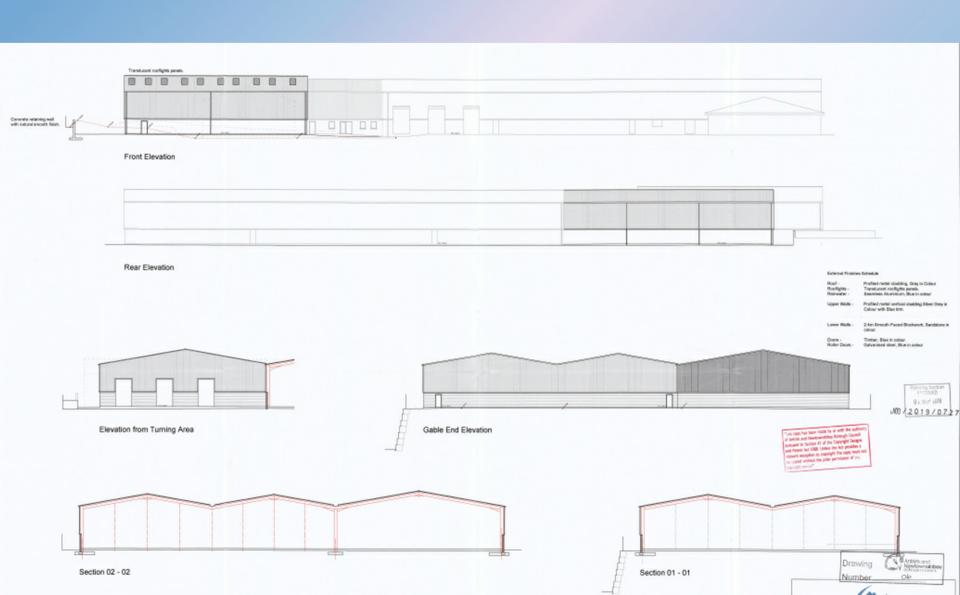

- Planning Application: LA03/2019/0727/F
- **Proposal:** Proposed extension to existing building to provide additional storage facilities.
- Site Address: Zeus Packaging, Unit 22, Belfast Road, Central Park, Mallusk, Newtownabbey.
- **Recommendation:** Grant Planning Permission