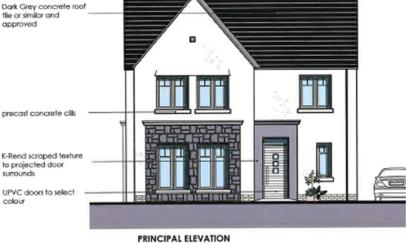

#### 15<sup>th</sup> June 2020

- Planning Application: LA03/2020/0128/F
- Proposal: Proposed residential development of 90 dwellings (comprising 19 No. detached, 66 No semi-detached and 5no townhouses), garages, sunrooms, landscaping, open space and all other associated site and access works.
- Site Address: lands 80m south of Ferrard Meadows adjacent and north of 41-45 Castle Park; 25-30 Massereene Gardens and 32 Massereene Gardens and west of Ballymena Road, Antrim
- Recommendation: Grant Planning Permission