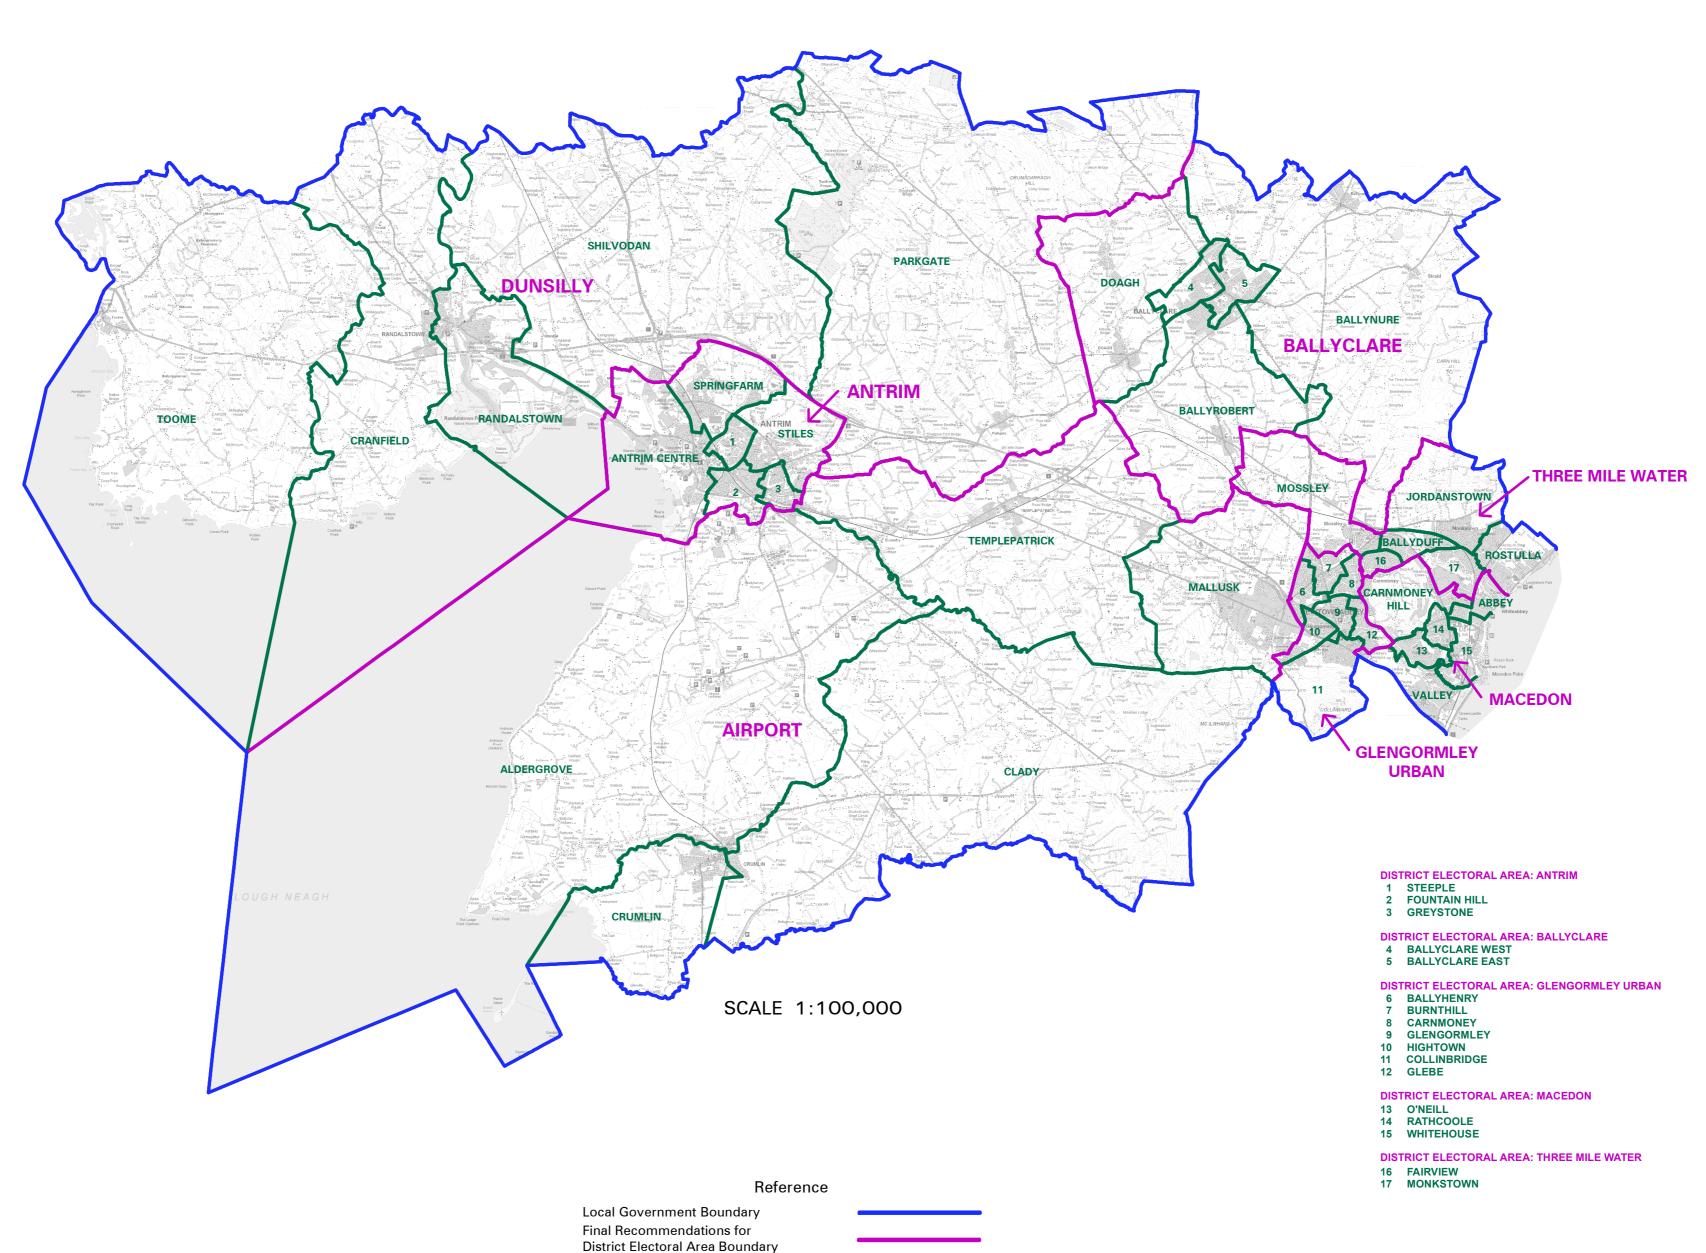

## ANTRIM AND NEWTOWNABBEY



Ward Boundary





Produced by LAND & PROPERTY SERVICES. Colby House, Stranmillis Court, Malone Lower, Belfast, BT9 5BJ. Website: www.dfpni.gov.uk

Except as otherwise permitted under the Copyright, Designs and Patents Act, 1988 (as amended), this publication may only be reproduced, stored or transmitted in any form or by any means, with the prior permission of Land & Property Services.

Anyone wishing to reproduce Land & Property Services material, or use it as a basis for further publication, must obtain a licence from our copyright branch.

Ordnance Survey of Northern Ireland® is a registered trademark of Department of Finance and Personnel.