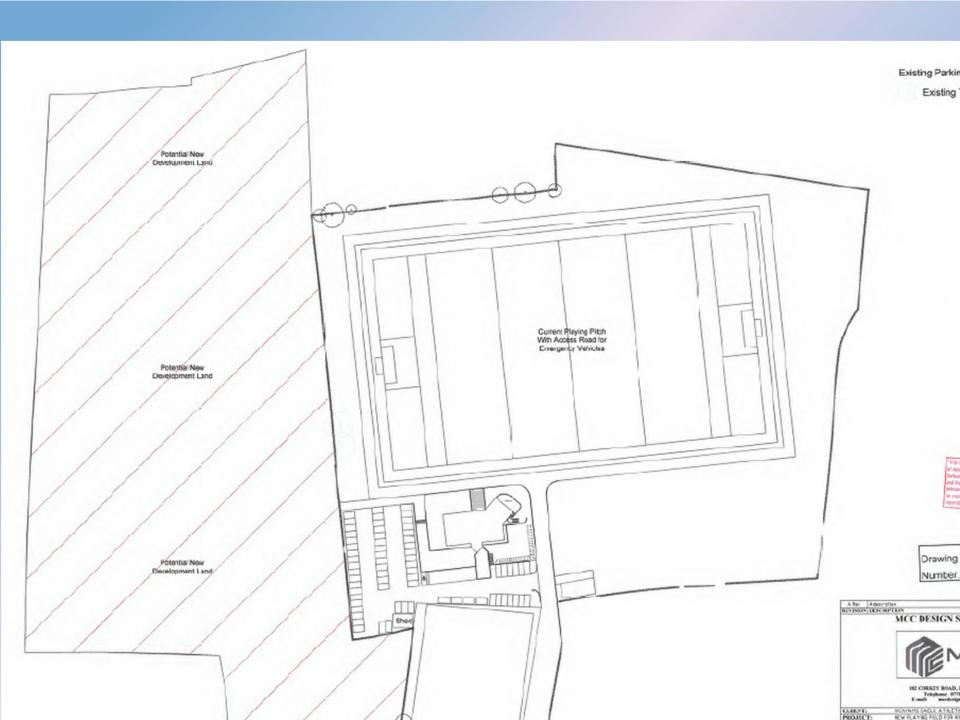

#### Planning Application No: LA03/2020/0882/F

**Proposal**: Change of use of land from agricultural to sports playing field.

**Site/Location:** 134 Staffordstown Road (Adjacent to eastern boundary of existing playing field), Randalstown, Co. Antrim

**Recommendation**: Grant Planning Permission