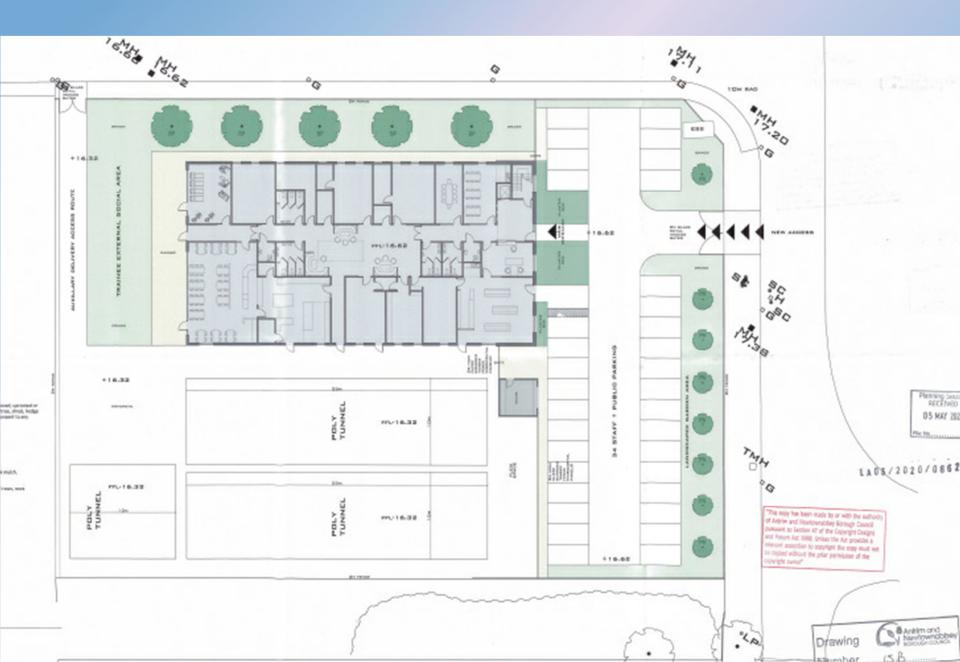

### Item 3.1

Planning Application: LA03/2020/0862/F

**Proposal:** Proposed erection of a Training Unit

**Site Address**: Lands adjacent to Kilbegs Industrial Estate and approximately 60m southwest of Unit 22 The Junction, Antrim