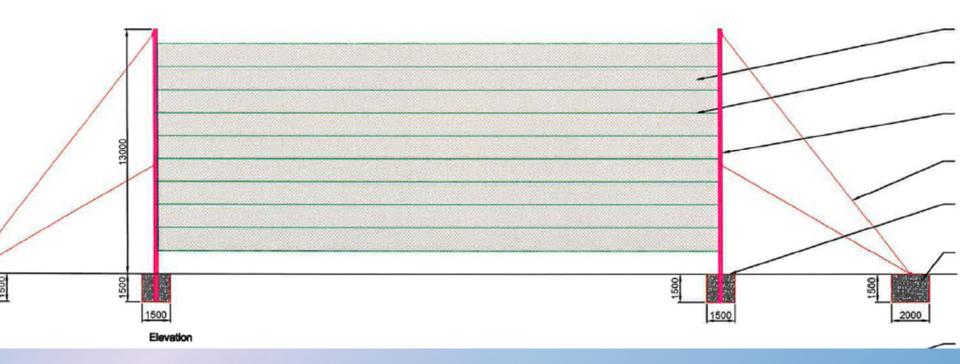

#### Planning Application No: LA03/2020/0882/F

**Proposal**: Change of use of land from agricultural to sports playing field.

**Site/Location:** 134 Staffordstown Road (Adjacent to eastern boundary of existing playing field), Randalstown, Co. Antrim

**Recommendation**: Grant Planning Permission