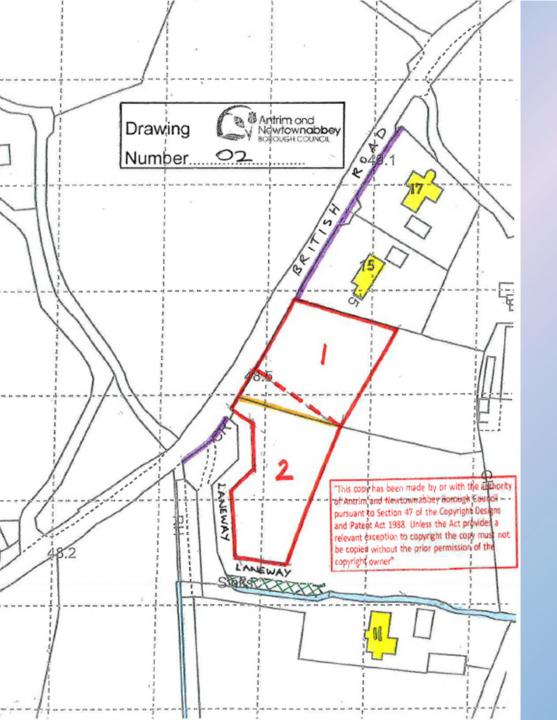

## Item 3.4 & 3.5

- Planning Application No: LA03/2021/0085/O & LA03/2021/0087/O
- **Proposal:** Site for infill dwelling(s)
- Site/Location: British Road, Aldergrove, Crumlin.
- Recommendation: Refuse Outline Planning
   Permission