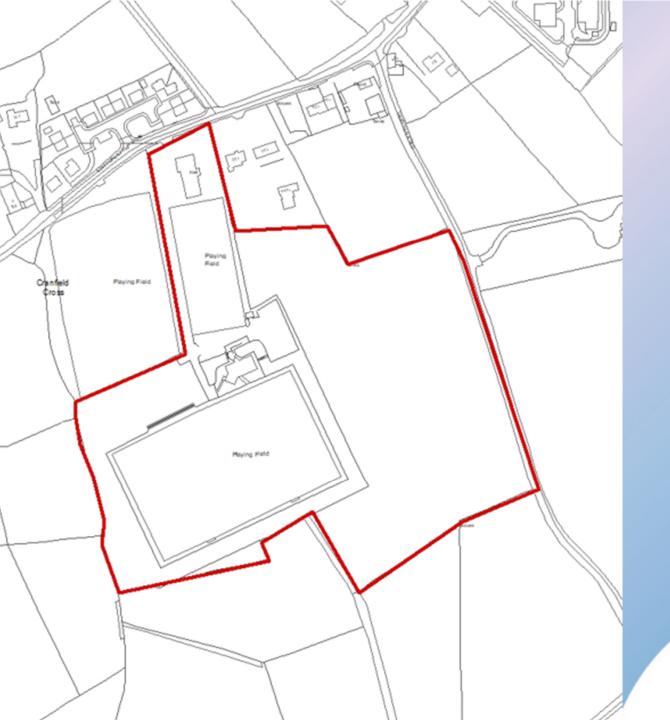

#### Planning Application No: LA03/2020/0882/F

**Proposal**: Change of use of land from agricultural to sports playing field.

**Site/Location:** 134 Staffordstown Road (Adjacent to eastern boundary of existing playing field), Randalstown, Co. Antrim

**Recommendation**: Grant Planning Permission