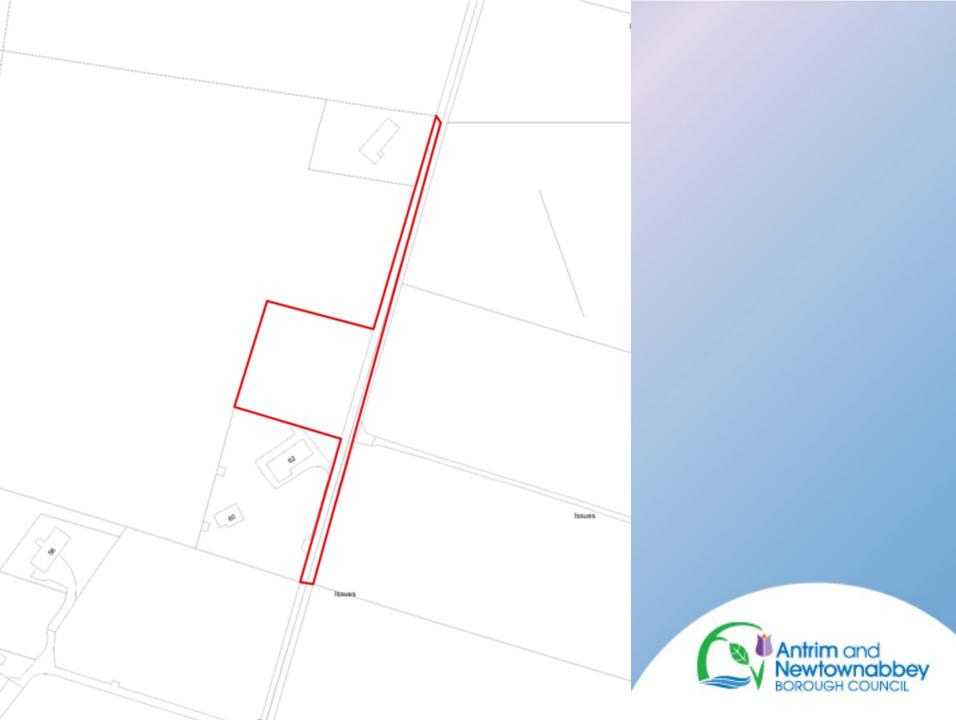

# Item 3.3

- Planning Application No: LA03/2020/0889/O
- Proposal: Site for infill Dwelling
- Site/Location: Adjacent to 62 Slievetrue Road, Carrickfergus
- Recommendation: Refuse Outline Planning
   Permission