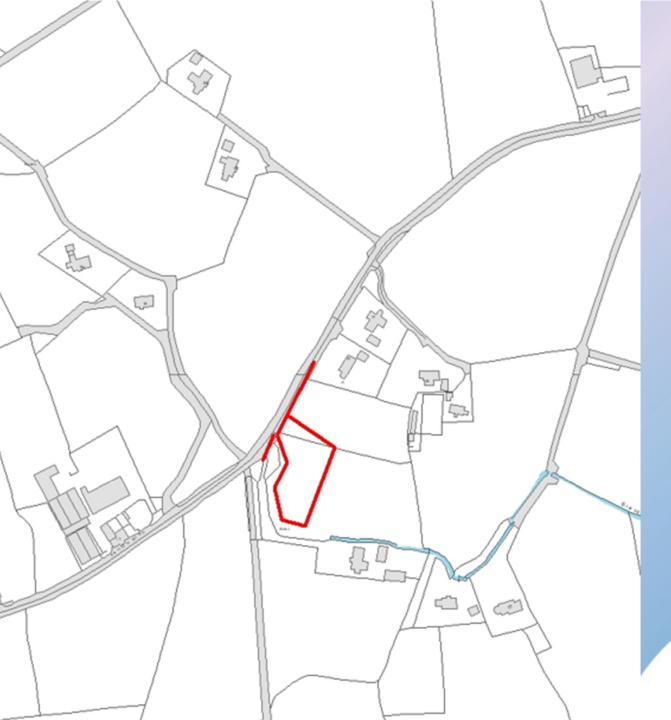

## Item 3.4 & 3.5

- Planning Application No: LA03/2021/0085/O & LA03/2021/0087/O
- **Proposal:** Site for infill dwelling(s)
- Site/Location: British Road, Aldergrove, Crumlin.
- Recommendation: Refuse Outline Planning
   Permission