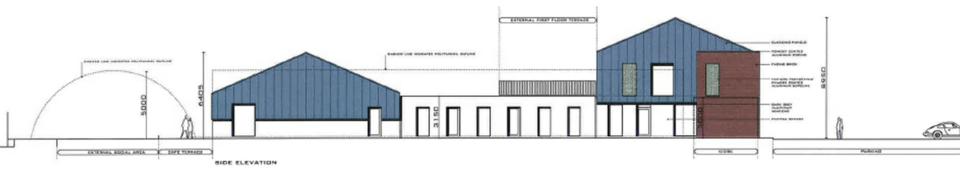

### Item 3.1

Planning Application: LA03/2020/0862/F

**Proposal:** Proposed erection of a Training Unit

**Site Address**: Lands adjacent to Kilbegs Industrial Estate and approximately 60m southwest of Unit 22 The Junction, Antrim

#### 100 / 0 0 0 / 0

SIDE ELEVATION