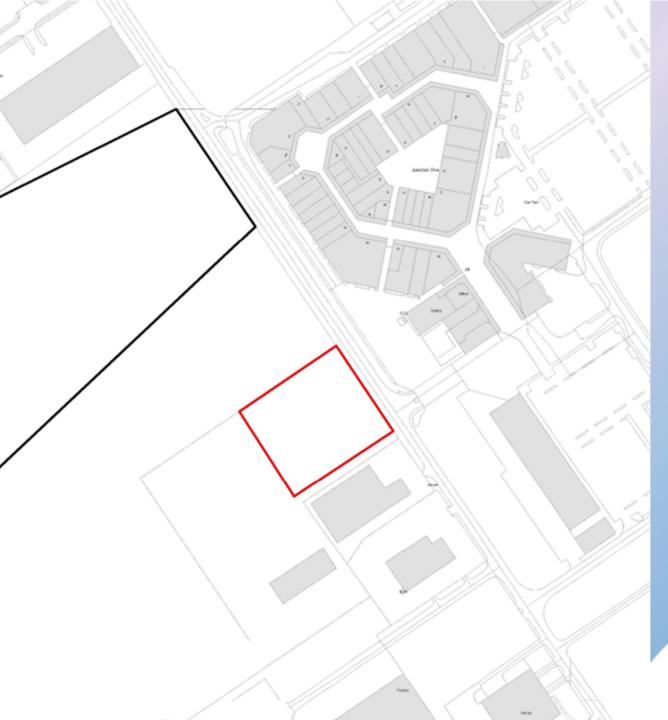

### Item 3.1

Planning Application: LA03/2020/0862/F

**Proposal:** Proposed erection of a Training Unit

**Site Address**: Lands adjacent to Kilbegs Industrial Estate and approximately 60m southwest of Unit 22 The Junction, Antrim

**Recommendation:** Grant Planning Permission

Tesla Destination Charger

Denby Outlet

Julian Charles -Antrim Junction One Bedding Shop

Glouing Shop

JUNCTION ONE

\$

ATM