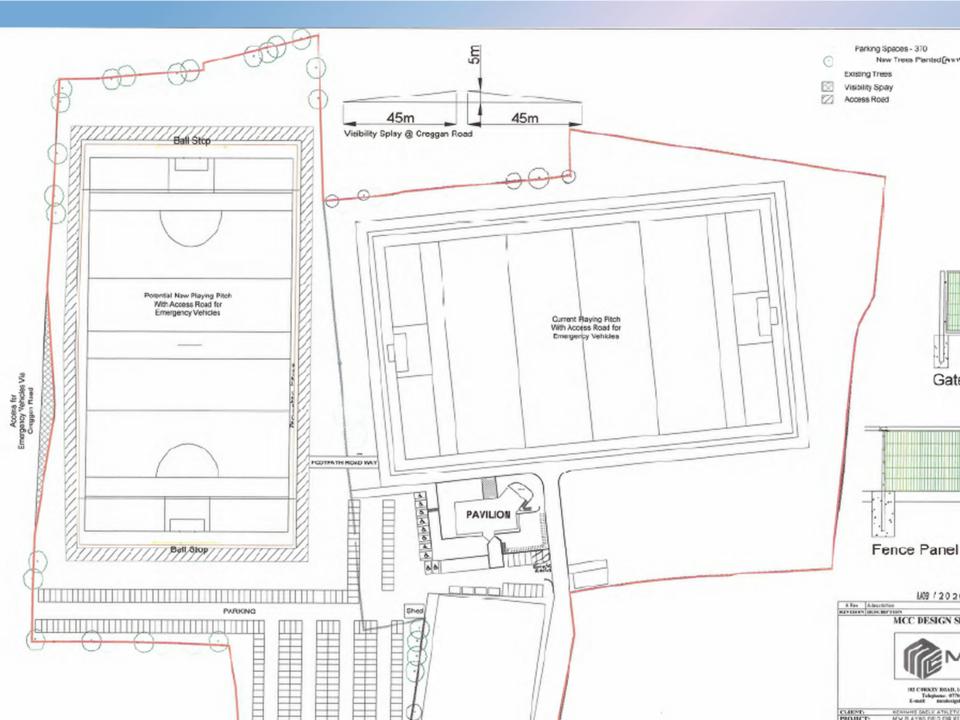

#### Planning Application No: LA03/2020/0882/F

**Proposal**: Change of use of land from agricultural to sports playing field.

**Site/Location:** 134 Staffordstown Road (Adjacent to eastern boundary of existing playing field), Randalstown, Co. Antrim

**Recommendation**: Grant Planning Permission