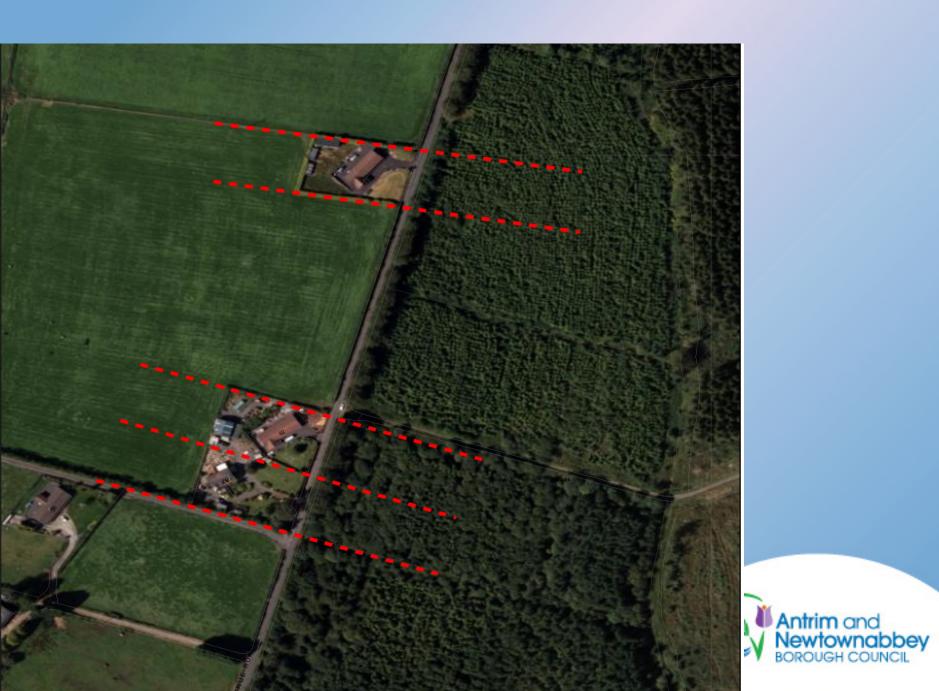

# Item 3.3

- Planning Application No: LA03/2020/0889/O
- Proposal: Site for infill Dwelling
- Site/Location: Adjacent to 62 Slievetrue Road, Carrickfergus
- Recommendation: Refuse Outline Planning
   Permission