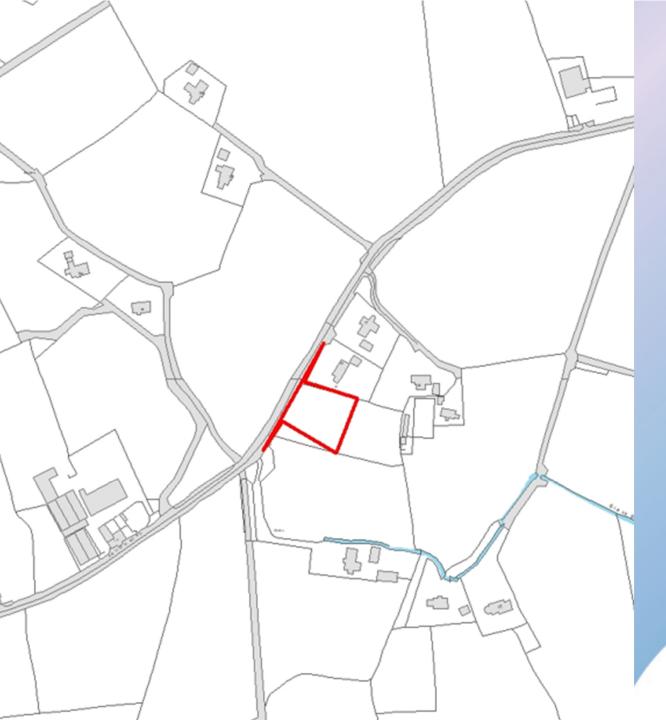

## Item 3.4 & 3.5

- Planning Application No: LA03/2021/0085/O & LA03/2021/0087/O
- **Proposal:** Site for infill dwelling(s)
- Site/Location: British Road, Aldergrove, Crumlin.
- Recommendation: Refuse Outline Planning
   Permission