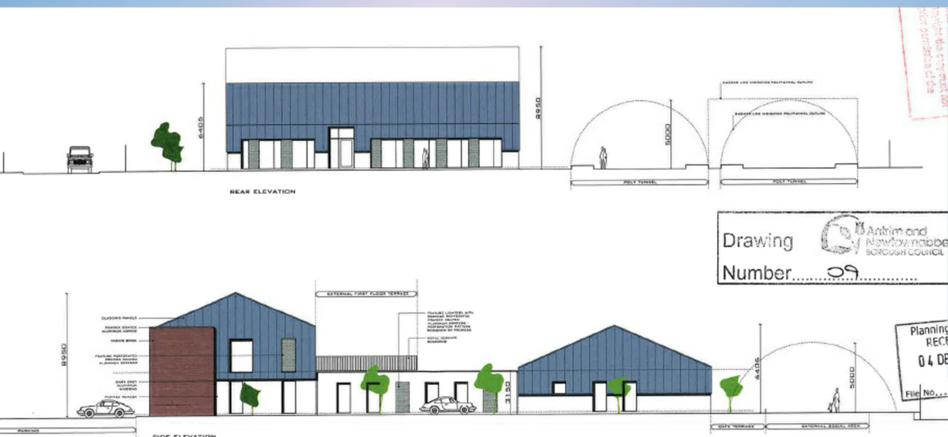

### Item 3.1

Planning Application: LA03/2020/0862/F

**Proposal:** Proposed erection of a Training Unit

**Site Address**: Lands adjacent to Kilbegs Industrial Estate and approximately 60m southwest of Unit 22 The Junction, Antrim

#### 100 / 0 0 0 / 0

SIDE ELEVATION