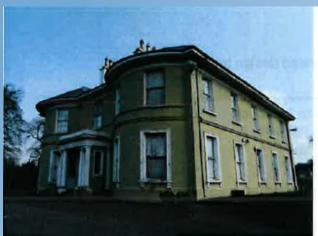

## Item 3.9 & 3.10

Planning Application: LA03/2020/0797/F & LA03/2020/0798/LBC

**Proposal:** Reinstatement of fire damaged building (Council Offices)

Site Address: Steeple House, 16 Steeple Road, Antrim

**Recommendation:** Grant Planning Permission

West and South Elevations

Roof (looking east)

Main Hallway (Room R101)

Main Hallway & Stair (Room R101)

Ground Floor Rear Stair

First Floor Landing (Room R201)

Vertical Section

External Elevation