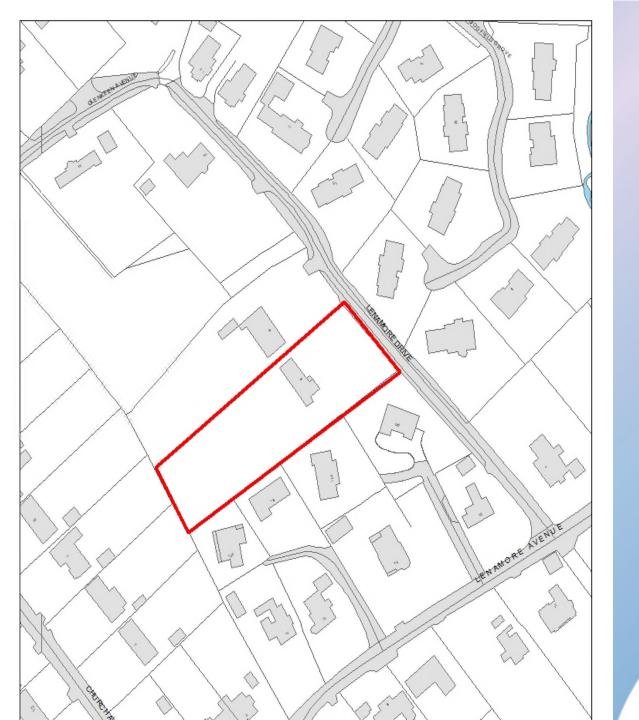

### Proposed First Floor Plan

Planning Application: LA03/2020/0891/O

**Proposal:** Site for 1no. detached dwelling (one and a half storey and single bay detached garage)

Site Address: Garden to rear of 16 Lenamore Drive, Jordanstown, Newtownabbey