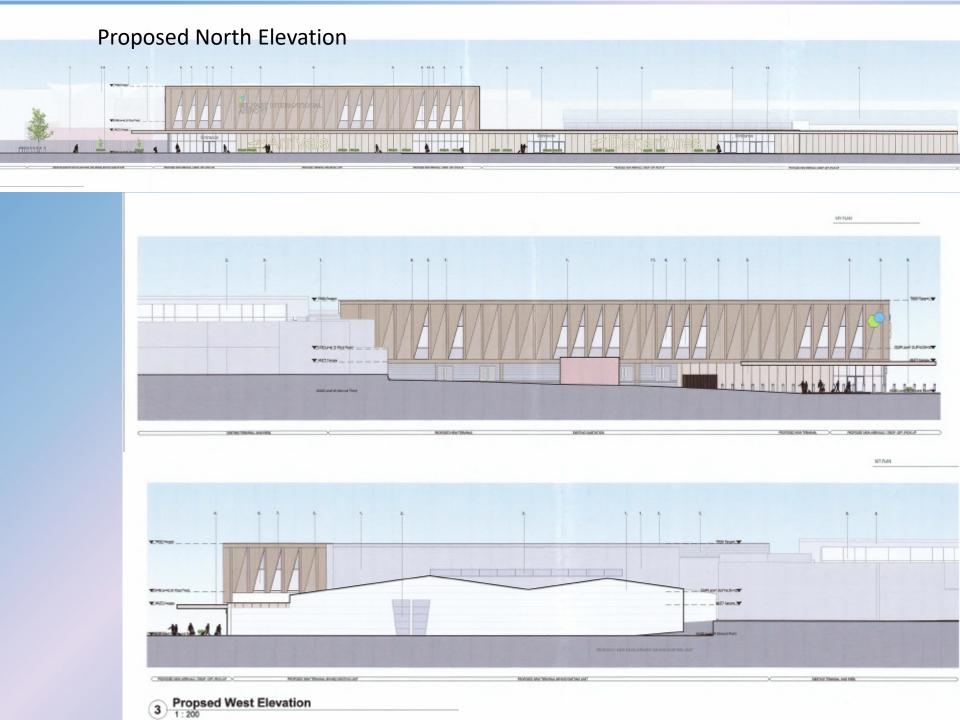

# **Planning Committee**

19th July 2021

Planning Application: LA03/2021/0402/F

**Proposal:** Extension to terminal building to accommodate enhanced security area and external facade recladding

**Site Address**: Belfast International Airport, Airport Road, Belfast

**Recommendation:** Grant Planning Permission