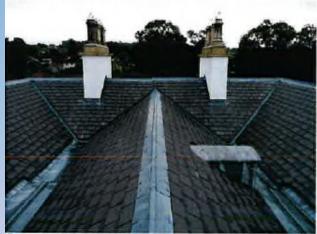

## Item 3.9 & 3.10

Planning Application: LA03/2020/0797/F & LA03/2020/0798/LBC

**Proposal:** Reinstatement of fire damaged building (Council Offices)

Site Address: Steeple House, 16 Steeple Road, Antrim

**Recommendation:** Grant Planning Permission

West and South Elevations

Roof (looking east)

Main Hallway (Room R101)

Main Hallway & Stair (Room R101)

Ground Floor Rear Stair

First Floor Landing (Room R201)

Vertical Section

External Elevation