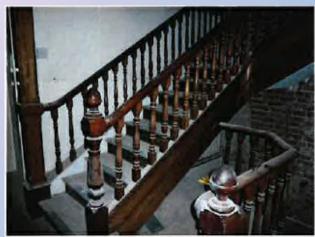

## Item 3.9 & 3.10

Planning Application: LA03/2020/0797/F & LA03/2020/0798/LBC

**Proposal:** Reinstatement of fire damaged building (Council Offices)

Site Address: Steeple House, 16 Steeple Road, Antrim

**Recommendation:** Grant Planning Permission

West and South Elevations

Roof (looking east)

Main Hallway (Room R101)

Main Hallway & Stair (Room R101)

Ground Floor Rear Stair

First Floor Landing (Room R201)

Vertical Section

External Elevation