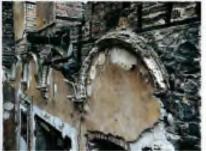

## Item 3.9 & 3.10

Planning Application: LA03/2020/0797/F & LA03/2020/0798/LBC

**Proposal:** Reinstatement of fire damaged building (Council Offices)

Site Address: Steeple House, 16 Steeple Road, Antrim

**Recommendation:** Grant Planning Permission

West and South Elevations

Roof (looking east)

Main Hallway (Room R101)

Main Hallway & Stair (Room R101)

Ground Floor Rear Stair

First Floor Landing (Room R201)

Vertical Section

External Elevation