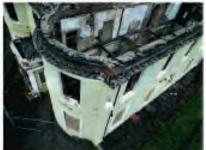

## Item 3.9 & 3.10

Planning Application: LA03/2020/0797/F & LA03/2020/0798/LBC

**Proposal:** Reinstatement of fire damaged building (Council Offices)

Site Address: Steeple House, 16 Steeple Road, Antrim

**Recommendation:** Grant Planning Permission

West and South Elevations

Roof (looking east)

Main Hallway (Room R101)

Main Hallway & Stair (Room R101)

Ground Floor Rear Stair

First Floor Landing (Room R201)

Vertical Section

External Elevation