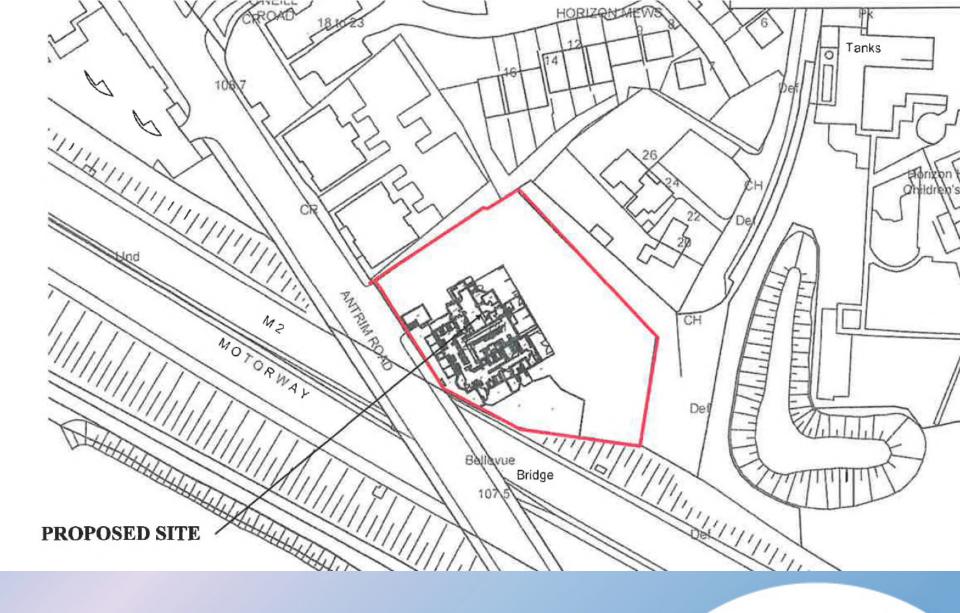

## Item 3.8

Planning Application: LA03/2020/0532/F

**Proposal:** Retrospective application for an outdoor icecream kiosk and bar servery to existing beer garden, including low level wall and new steps

Site Address: 129 Antrim Road, Belfast