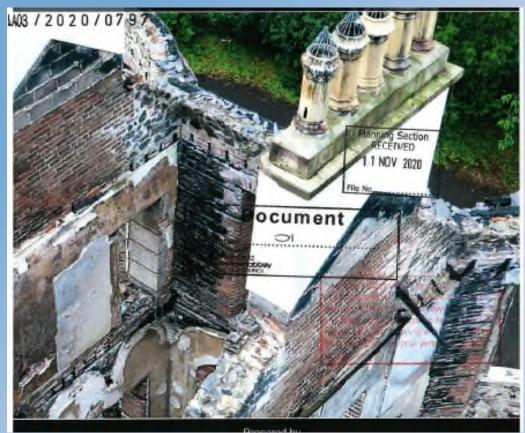

## Item 3.9 & 3.10

Planning Application: LA03/2020/0797/F & LA03/2020/0798/LBC

**Proposal:** Reinstatement of fire damaged building (Council Offices)

Site Address: Steeple House, 16 Steeple Road, Antrim

**Recommendation:** Grant Planning Permission