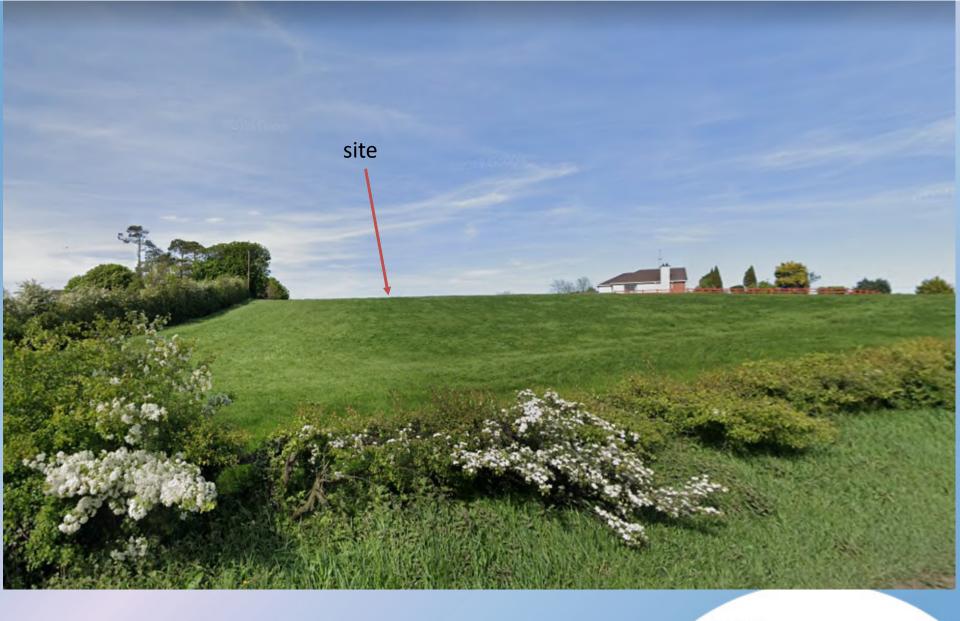

Planning Application: LA03/2020/0480/O

**Proposal:** 2 No. sites for proposed new dwellings and garages.

Site Address: 50m North of 85 Old Ballyrobin Road, Antrim

Recommendation: Refuse Outline Planning Permission

File No.... DWELLING **FENCED** BOUNDARY SHED **FENCED** BOUNDARY **DWELLING** PROPOSED DWELLING MATURE PROPOSED BOUNDARY **DWELLING** DWELLING APPROVED DWELLING MB 1 202010480 EXISTING LANE 2.4 X TANGENT SPLAY **DWELLING** 1380M TO MAIN CROSS ROADS OEXISTING VERGE EXISTING PILLAR TO BE RELOCATED BEHIND BA'EXISTING LANE ACCESS TO SITES SPLAY 750MTO YIINUMMO HALL 2.4 X HOM SPLAN