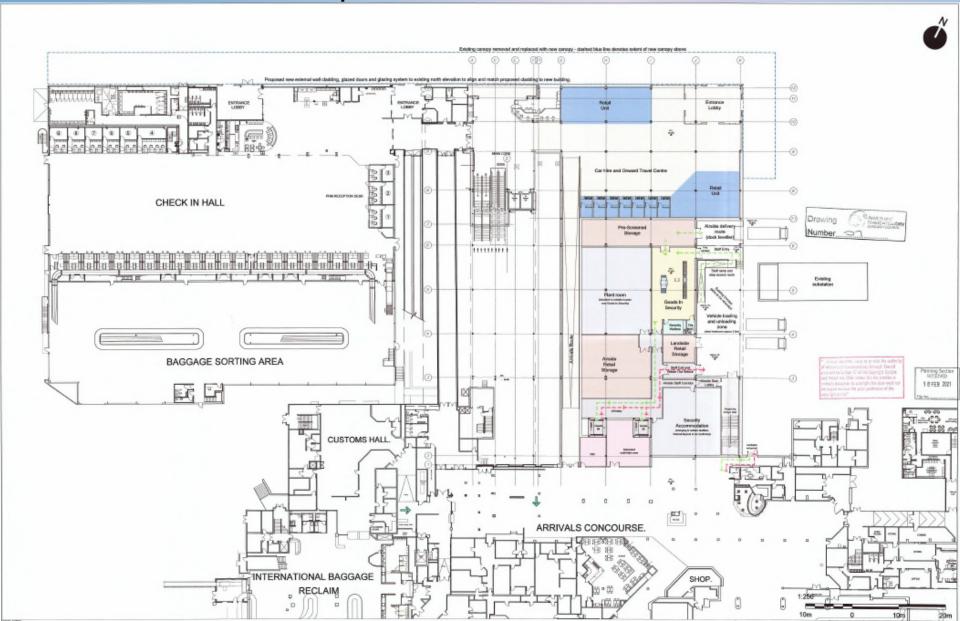

# **Planning Committee**

19th July 2021

Planning Application: LA03/2021/0402/F

**Proposal:** Extension to terminal building to accommodate enhanced security area and external facade recladding

**Site Address**: Belfast International Airport, Airport Road, Belfast

**Recommendation:** Grant Planning Permission

#### Proposed Floor Plan