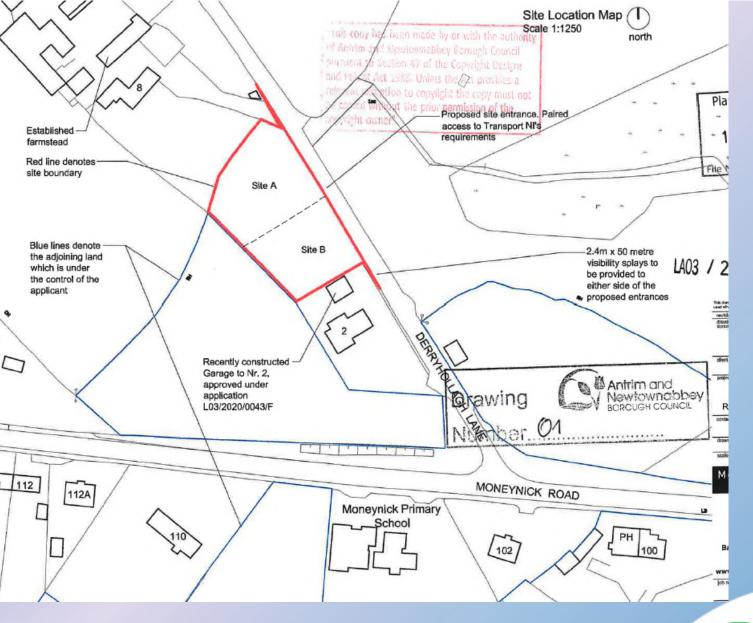

Ray B - Natural Stone Finish Added - 24.02.21

Planning Application: LA03/2021/0360/O

Proposal: Two no. dwellings & garages

**Site Address**: Lands 30m North West of 2 Derryhollagh Lane, Randalstown

Recommendation: Refuse Outline Planning Permission