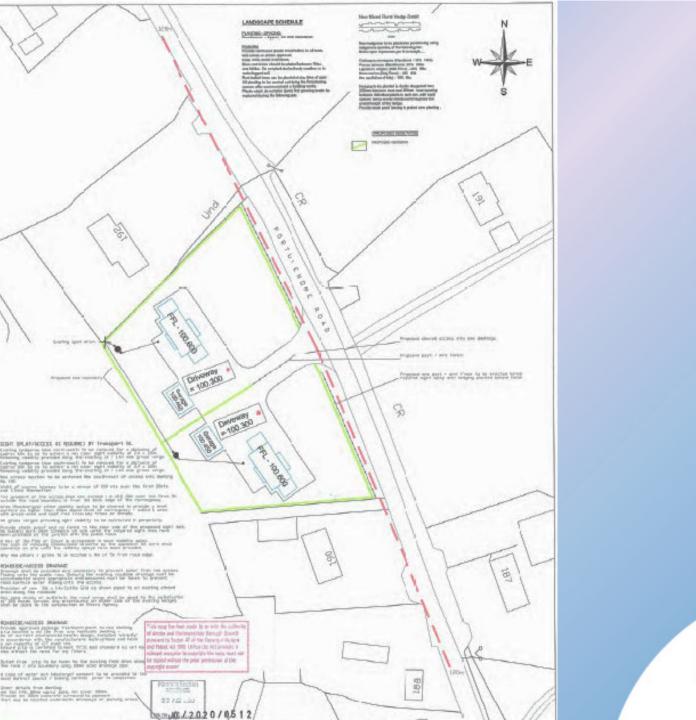

Planning Application: LA03/2020/0512/F

Proposal: Infill 2 No. dwellings and garages/stores.

Site Address: 50m SE of 192 Portglenone Road,

Randalstown

**Recommendation:** Refuse Planning Permission

File No.... DWELLING **FENCED** BOUNDARY SHED **FENCED** BOUNDARY **DWELLING** PROPOSED DWELLING MATURE PROPOSED BOUNDARY **DWELLING** DWELLING APPROVED DWELLING MB 1 202010480 EXISTING LANE 2.4 X TANGENT SPLAY **DWELLING** 1380M TO MAIN CROSS ROADS OEXISTING VERGE EXISTING PILLAR TO BE RELOCATED BEHIND BA'EXISTING LANE ACCESS TO SITES SPLAY 750MTO YIINUMMO HALL 2.4 X HOM SPLAN