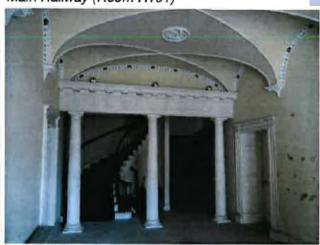

## Item 3.9 & 3.10

Planning Application: LA03/2020/0797/F & LA03/2020/0798/LBC

**Proposal:** Reinstatement of fire damaged building (Council Offices)

Site Address: Steeple House, 16 Steeple Road, Antrim

**Recommendation:** Grant Planning Permission

West and South Elevations

Roof (looking east)

Main Hallway (Room R101)

Main Hallway & Stair (Room R101)

Ground Floor Rear Stair

First Floor Landing (Room R201)

Vertical Section

External Elevation