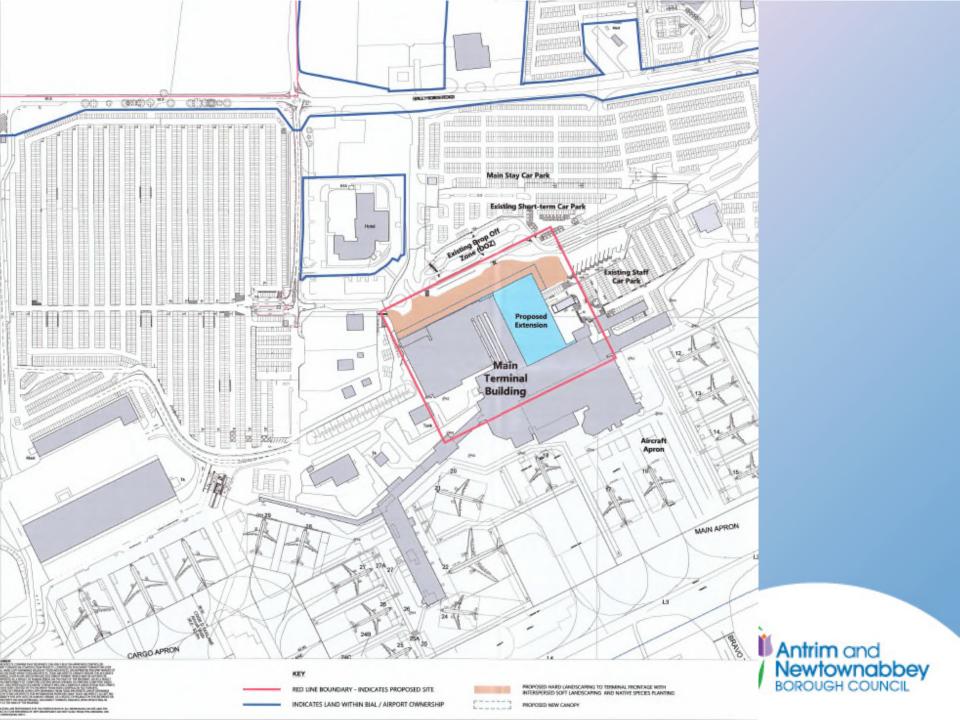

# **Planning Committee**

19th July 2021

Planning Application: LA03/2021/0402/F

**Proposal:** Extension to terminal building to accommodate enhanced security area and external facade recladding

**Site Address**: Belfast International Airport, Airport Road, Belfast

**Recommendation:** Grant Planning Permission