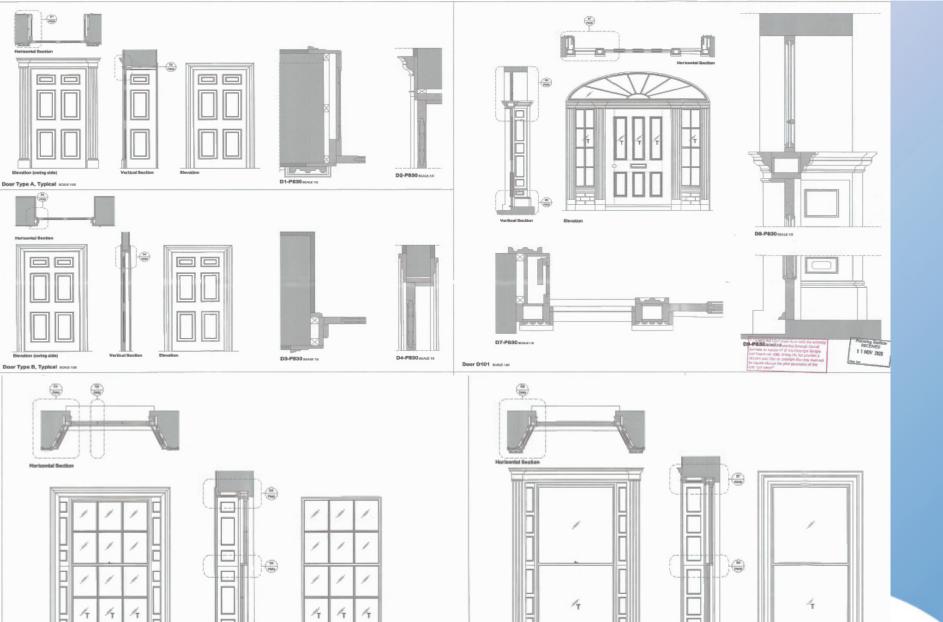

## Item 3.9 & 3.10

Planning Application: LA03/2020/0797/F & LA03/2020/0798/LBC

**Proposal:** Reinstatement of fire damaged building (Council Offices)

Site Address: Steeple House, 16 Steeple Road, Antrim

**Recommendation:** Grant Planning Permission

West and South Elevations

Roof (looking east)

Main Hallway (Room R101)

Main Hallway & Stair (Room R101)

Ground Floor Rear Stair

First Floor Landing (Room R201)

Vertical Section

External Elevation

Internal Elevation

Vertical Section

Internal Elevation Window Type A, Typical 10948130 External Elevation