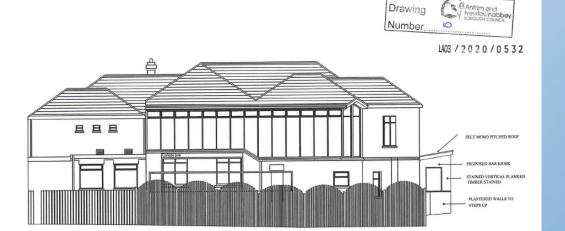

## Item 3.8

Planning Application: LA03/2020/0532/F

**Proposal:** Retrospective application for an outdoor icecream kiosk and bar servery to existing beer garden, including low level wall and new steps

Site Address: 129 Antrim Road, Belfast

**Recommendation:** Grant Planning Permission (Temporary Period)

DRG 12