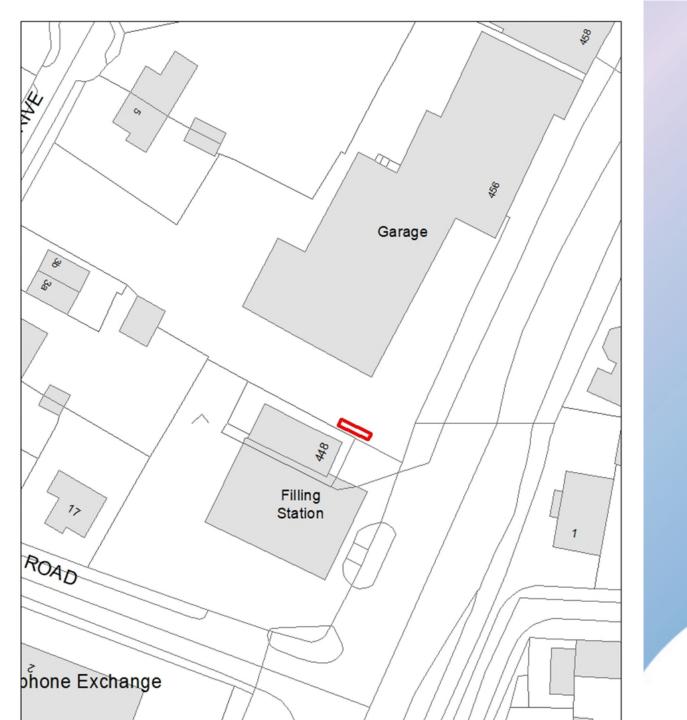

Recommendation: Grant Outline Planning permission

Planning Application: LA03/2021/0175/A

Proposal: Retention of digital advertising panel

Site Address: 450–456 Shore Road, Newtownabbey

**Recommendation:** Refuse Advertisement Consent