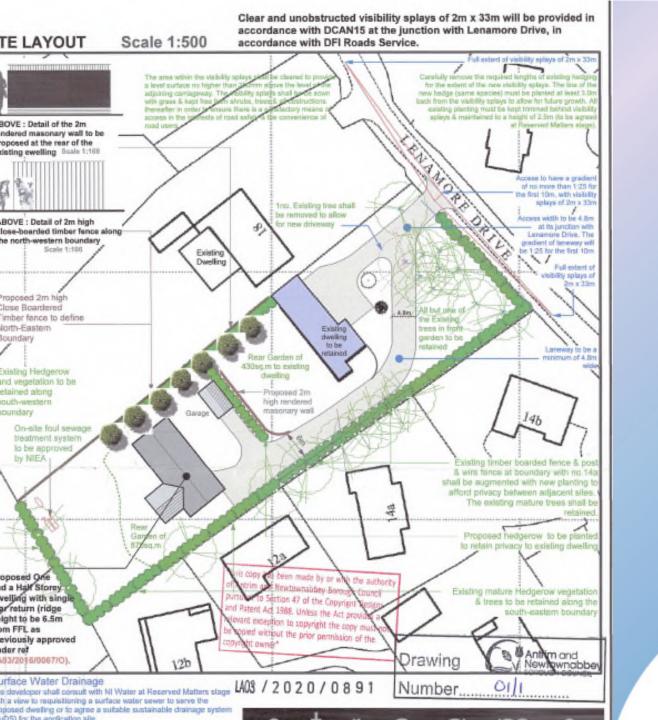

### Proposed First Floor Plan

Planning Application: LA03/2020/0891/O

**Proposal:** Site for 1no. detached dwelling (one and a half storey and single bay detached garage)

Site Address: Garden to rear of 16 Lenamore Drive, Jordanstown, Newtownabbey