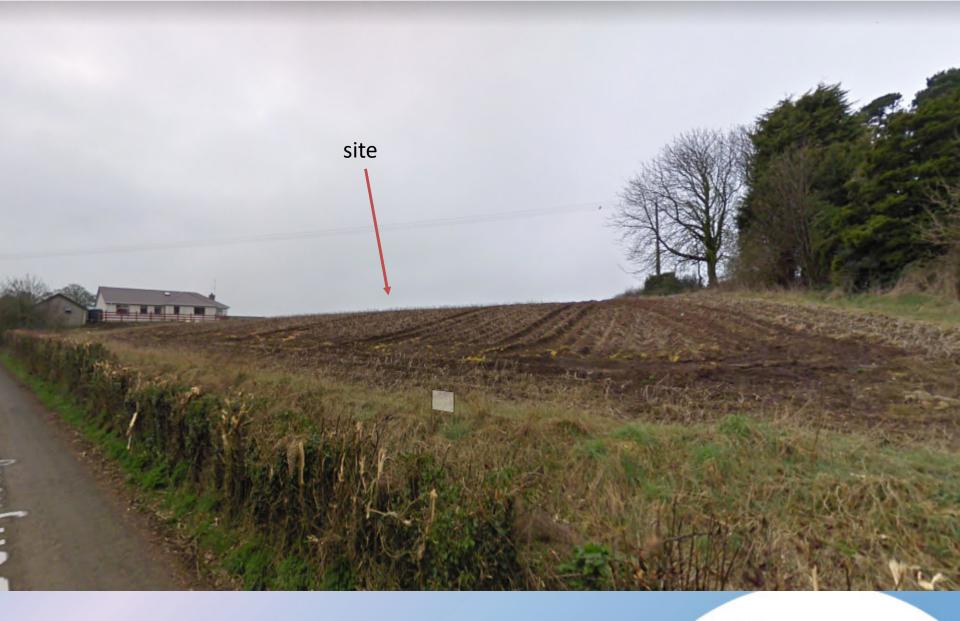

Planning Application: LA03/2020/0480/O

**Proposal:** 2 No. sites for proposed new dwellings and garages.

Site Address: 50m North of 85 Old Ballyrobin Road, Antrim

Recommendation: Refuse Outline Planning Permission

File No.... DWELLING **FENCED** BOUNDARY SHED **FENCED** BOUNDARY **DWELLING** PROPOSED DWELLING MATURE PROPOSED BOUNDARY **DWELLING** DWELLING APPROVED DWELLING MB 1 202010480 EXISTING LANE 2.4 X TANGENT SPLAY **DWELLING** 1380M TO MAIN CROSS ROADS OEXISTING VERGE EXISTING PILLAR TO BE RELOCATED BEHIND BA'EXISTING LANE ACCESS TO SITES SPLAY 750MTO YIINUMMO HALL 2.4 X HOM SPLAN