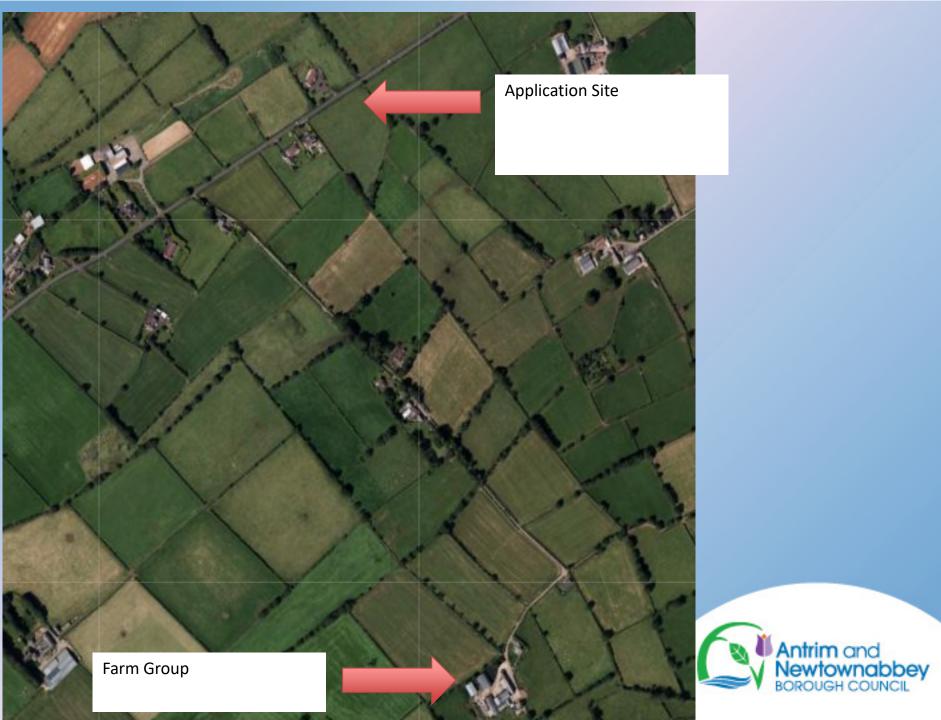

Planning Application: LA03/2021/0221/F

**Proposal:** Proposed milk vending station (Agricultural farm gate diversification)

**Site Address:** Approx 80m south east of 44 Calhame Road, Ballyclare

**Recommendation:** Refuse Planning Permission