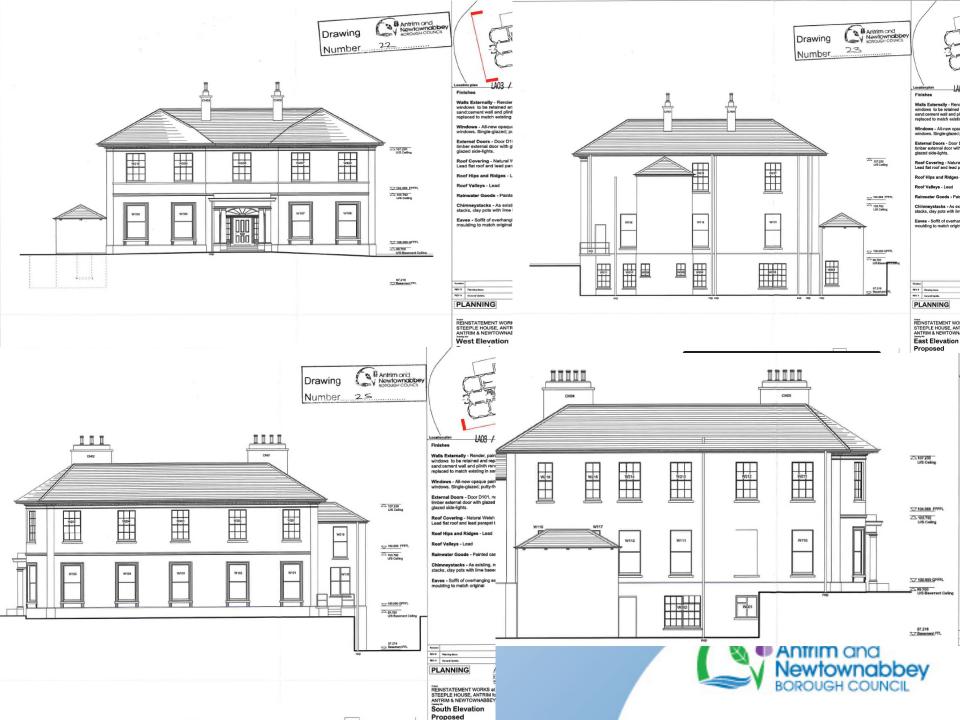

## Item 3.9 & 3.10

Planning Application: LA03/2020/0797/F & LA03/2020/0798/LBC

**Proposal:** Reinstatement of fire damaged building (Council Offices)

Site Address: Steeple House, 16 Steeple Road, Antrim

**Recommendation:** Grant Planning Permission