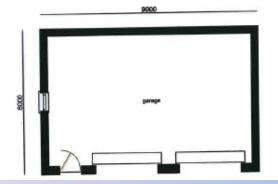

### Proposed First Floor Plan

Planning Application: LA03/2020/0891/O

**Proposal:** Site for 1no. detached dwelling (one and a half storey and single bay detached garage)

Site Address: Garden to rear of 16 Lenamore Drive, Jordanstown, Newtownabbey