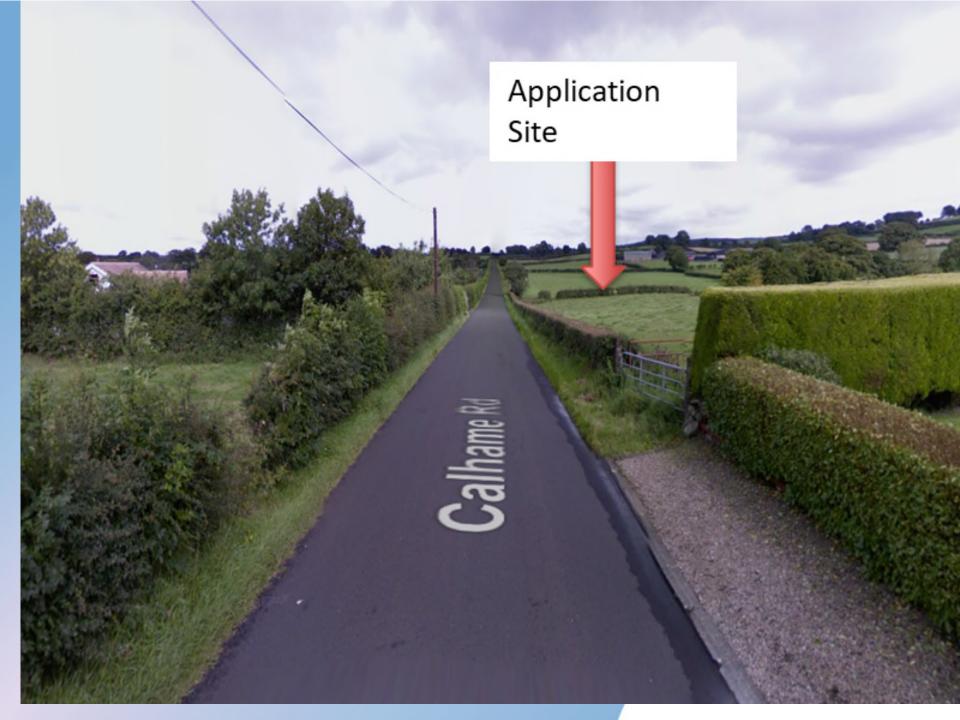

Planning Application: LA03/2021/0221/F

**Proposal:** Proposed milk vending station (Agricultural farm gate diversification)

**Site Address:** Approx 80m south east of 44 Calhame Road, Ballyclare

**Recommendation:** Refuse Planning Permission