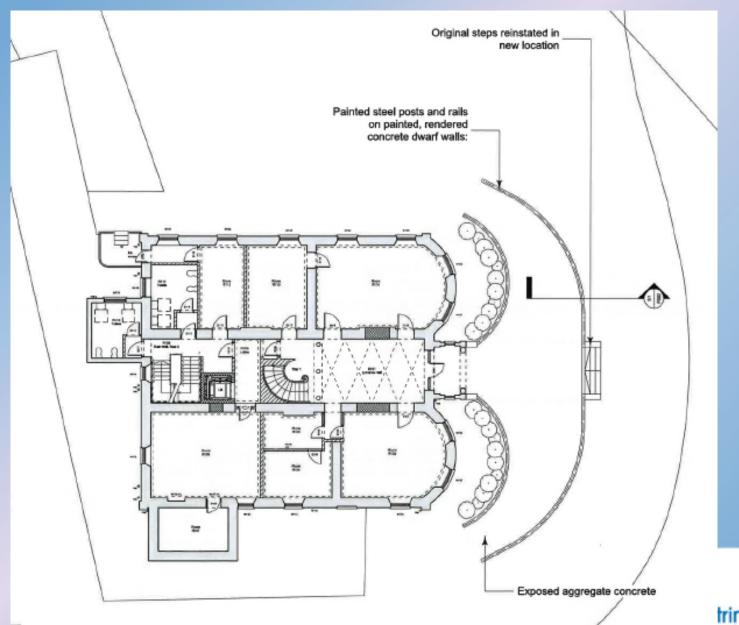

## Item 3.9 & 3.10

Planning Application: LA03/2020/0797/F & LA03/2020/0798/LBC

**Proposal:** Reinstatement of fire damaged building (Council Offices)

Site Address: Steeple House, 16 Steeple Road, Antrim

**Recommendation:** Grant Planning Permission