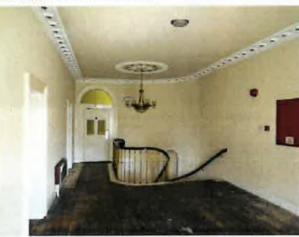

## Item 3.9 & 3.10

Planning Application: LA03/2020/0797/F & LA03/2020/0798/LBC

**Proposal:** Reinstatement of fire damaged building (Council Offices)

Site Address: Steeple House, 16 Steeple Road, Antrim

**Recommendation:** Grant Planning Permission

West and South Elevations

Roof (looking east)

Main Hallway (Room R101)

Main Hallway & Stair (Room R101)

Ground Floor Rear Stair

First Floor Landing (Room R201)

Vertical Section

External Elevation