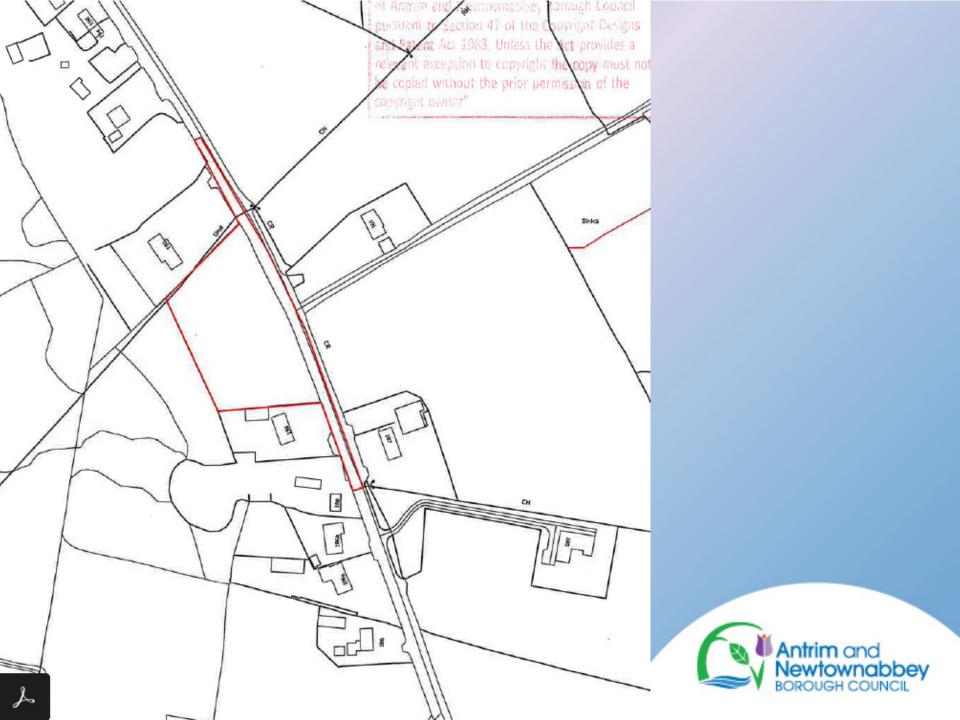

Ray B - Natural Stone Finish Added - 24.02.21

Planning Application: LA03/2021/0360/O

Proposal: Two no. dwellings & garages

**Site Address**: Lands 30m North West of 2 Derryhollagh Lane, Randalstown

Recommendation: Refuse Outline Planning Permission