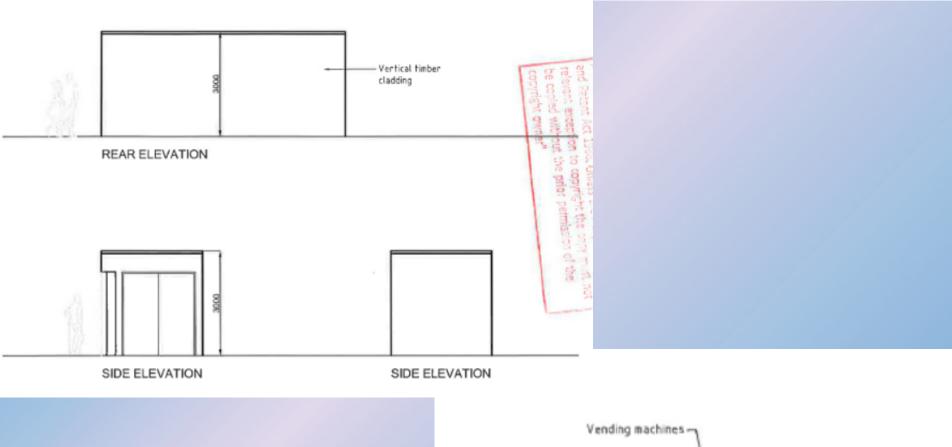

Planning Application: LA03/2021/0221/F

**Proposal:** Proposed milk vending station (Agricultural farm gate diversification)

**Site Address:** Approx 80m south east of 44 Calhame Road, Ballyclare

**Recommendation:** Refuse Planning Permission