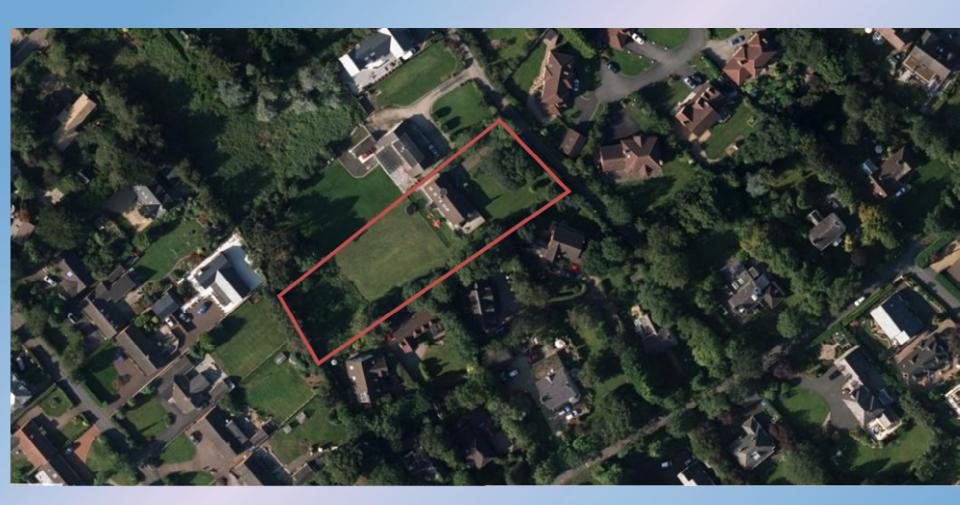

### Proposed First Floor Plan

Planning Application: LA03/2020/0891/O

**Proposal:** Site for 1no. detached dwelling (one and a half storey and single bay detached garage)

Site Address: Garden to rear of 16 Lenamore Drive, Jordanstown, Newtownabbey