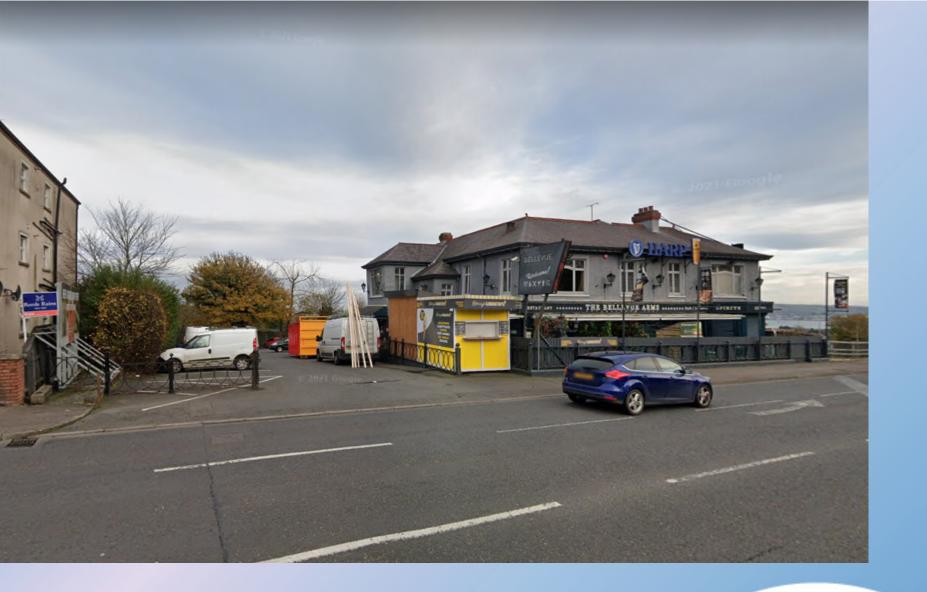

## Item 3.8

Planning Application: LA03/2020/0532/F

**Proposal:** Retrospective application for an outdoor icecream kiosk and bar servery to existing beer garden, including low level wall and new steps

Site Address: 129 Antrim Road, Belfast

**Recommendation:** Grant Planning Permission (Temporary Period)

DRG 12