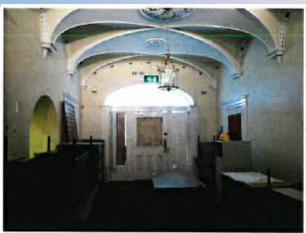

## Item 3.9 & 3.10

Planning Application: LA03/2020/0797/F & LA03/2020/0798/LBC

**Proposal:** Reinstatement of fire damaged building (Council Offices)

Site Address: Steeple House, 16 Steeple Road, Antrim

**Recommendation:** Grant Planning Permission

West and South Elevations

Roof (looking east)

Main Hallway (Room R101)

Main Hallway & Stair (Room R101)

Ground Floor Rear Stair

First Floor Landing (Room R201)

Vertical Section

External Elevation