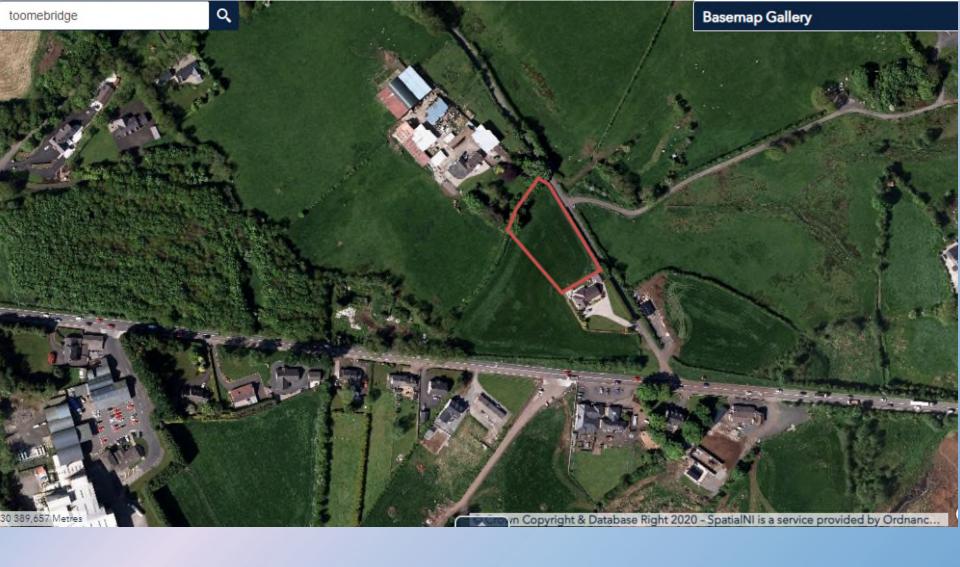

Planning Application: LA03/2020/0480/O

**Proposal:** 2 No. sites for proposed new dwellings and garages.

Site Address: 50m North of 85 Old Ballyrobin Road, Antrim

Recommendation: Refuse Outline Planning Permission

File No.... DWELLING **FENCED** BOUNDARY SHED **FENCED** BOUNDARY **DWELLING** PROPOSED DWELLING MATURE PROPOSED BOUNDARY **DWELLING** DWELLING APPROVED DWELLING MB 1 202010480 EXISTING LANE 2.4 X TANGENT SPLAY **DWELLING** 1380M TO MAIN CROSS ROADS OEXISTING VERGE EXISTING PILLAR TO BE RELOCATED BEHIND BA'EXISTING LANE ACCESS TO SITES SPLAY 750MTO YIINUMMO HALL 2.4 X HOM SPLAN