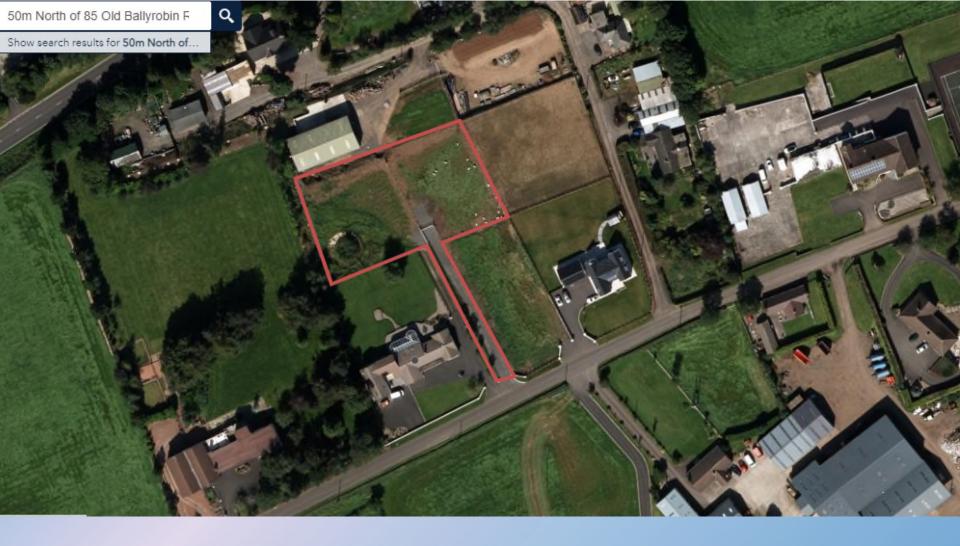

Planning Application: LA03/2020/0480/O

**Proposal:** 2 No. sites for proposed new dwellings and garages.

Site Address: 50m North of 85 Old Ballyrobin Road, Antrim

Recommendation: Refuse Outline Planning Permission