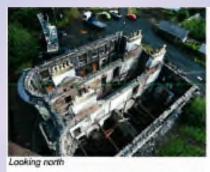

## Item 3.9 & 3.10

Planning Application: LA03/2020/0797/F & LA03/2020/0798/LBC

**Proposal:** Reinstatement of fire damaged building (Council Offices)

Site Address: Steeple House, 16 Steeple Road, Antrim

**Recommendation:** Grant Planning Permission

West and South Elevations

Roof (looking east)

Main Hallway (Room R101)

Main Hallway & Stair (Room R101)

Ground Floor Rear Stair

First Floor Landing (Room R201)

Vertical Section

External Elevation