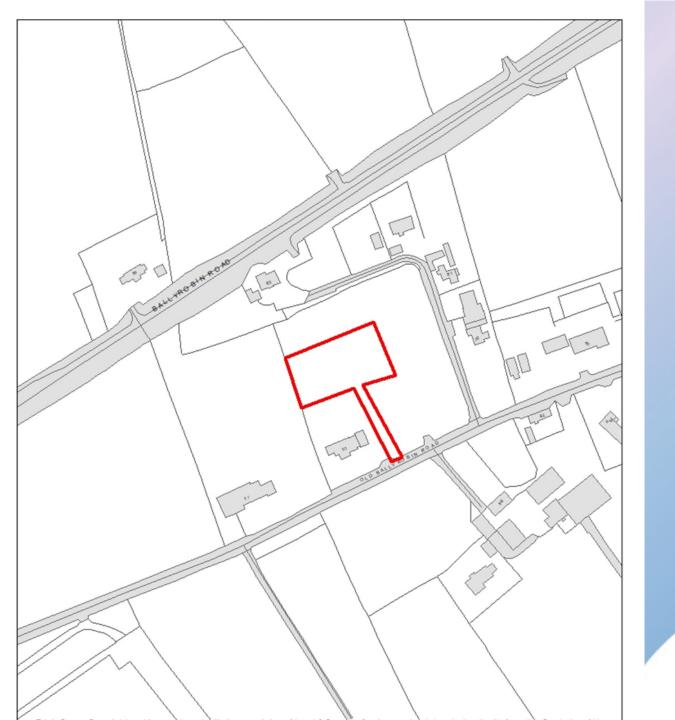

Planning Application: LA03/2020/0480/O

**Proposal:** 2 No. sites for proposed new dwellings and garages.

Site Address: 50m North of 85 Old Ballyrobin Road, Antrim

Recommendation: Refuse Outline Planning Permission

File No.... DWELLING **FENCED** BOUNDARY SHED **FENCED** BOUNDARY **DWELLING** PROPOSED DWELLING MATURE PROPOSED BOUNDARY **DWELLING** DWELLING APPROVED DWELLING MB 1 202010480 EXISTING LANE 2.4 X TANGENT SPLAY **DWELLING** 1380M TO MAIN CROSS ROADS OEXISTING VERGE EXISTING PILLAR TO BE RELOCATED BEHIND BA'EXISTING LANE ACCESS TO SITES SPLAY 750MTO YIINUMMO HALL 2.4 X HOM SPLAN