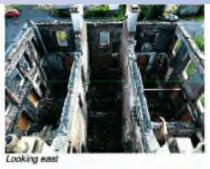

## Item 3.9 & 3.10

Planning Application: LA03/2020/0797/F & LA03/2020/0798/LBC

**Proposal:** Reinstatement of fire damaged building (Council Offices)

Site Address: Steeple House, 16 Steeple Road, Antrim

**Recommendation:** Grant Planning Permission

West and South Elevations

Roof (looking east)

Main Hallway (Room R101)

Main Hallway & Stair (Room R101)

Ground Floor Rear Stair

First Floor Landing (Room R201)

Vertical Section

External Elevation