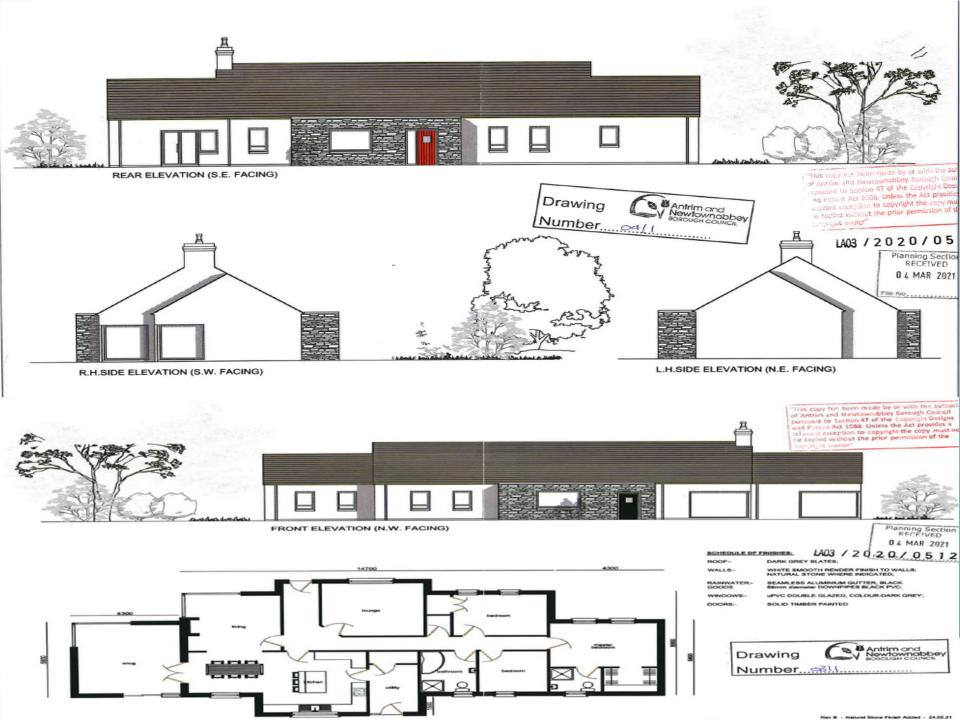

#### L.H.SIDE ELEVATION

REAR ELEVATION

"This copy has been made by or with the aud of Antrim and Newtownabbey Borough Count pursuant to Section 47 of the Copyright Data and Patient Act. 1588. Unless the Act provided and Patient Act 1588. Unless the Act provided and 1588. Unless the Act provided to the Copyright towner."

Planning Section RECEIVED 0 & MAR 2021

File No.

R.H.SIDE ELEVATION

ROOF:-

DARK GREY SLATES;

WALLS:-

WHITE SMOOTH RENDER FINISH TO WALLS;

NATURAL STONE WHERE INDICATED;

RAINWATER:-GOODS SEAMLESS ALUMINIUM GUTTER, BLACK. 68mm diameter DOWNPIPES BLACK PVC;

68mm diameter DOWNPIPES BLACK PVC;

WINDOWS:-

uPVC DOUBLE GLAZED, COLOUR-DARK GREY;

DOORS:-

SOLID TIMBER PAINTED

LA03 / 2020 / 051

Ray B - Natural Stone Finish Added - 24.02.21

Planning Application: LA03/2021/0360/O

Proposal: Two no. dwellings & garages

**Site Address**: Lands 30m North West of 2 Derryhollagh Lane, Randalstown

Recommendation: Refuse Outline Planning Permission