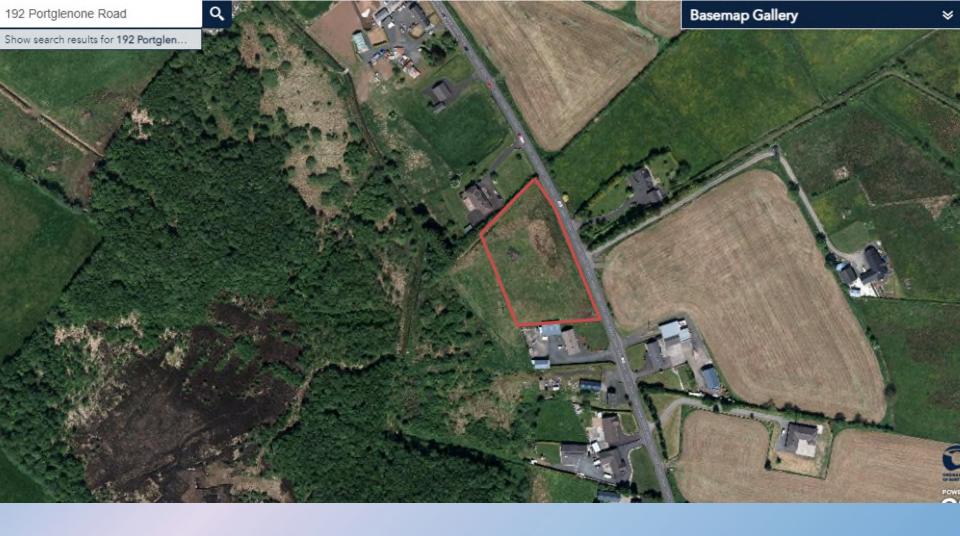

Planning Application: LA03/2020/0512/F

Proposal: Infill 2 No. dwellings and garages/stores.

Site Address: 50m SE of 192 Portglenone Road,

Randalstown

**Recommendation:** Refuse Planning Permission