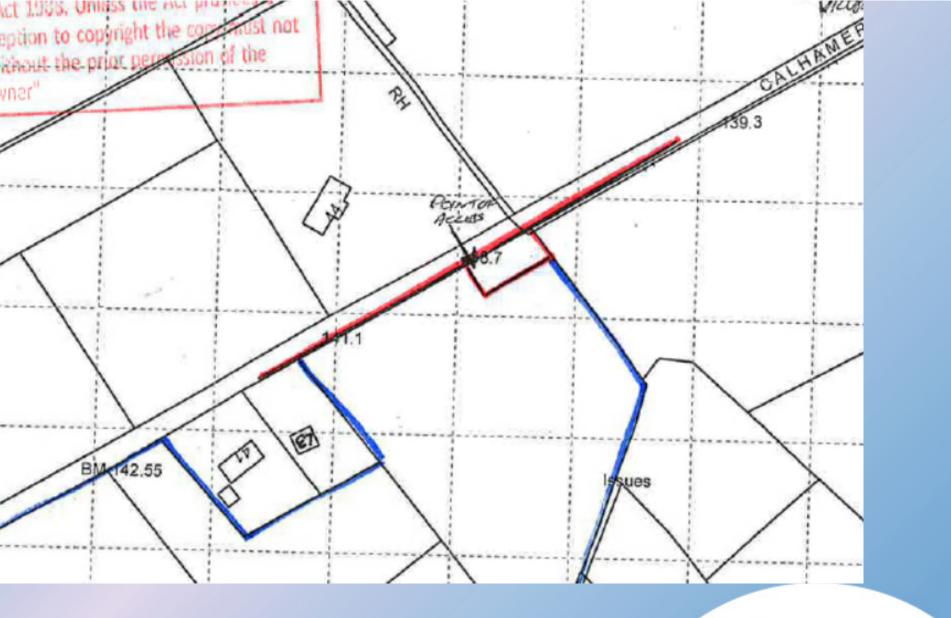

Planning Application: LA03/2021/0221/F

**Proposal:** Proposed milk vending station (Agricultural farm gate diversification)

**Site Address:** Approx 80m south east of 44 Calhame Road, Ballyclare

**Recommendation:** Refuse Planning Permission