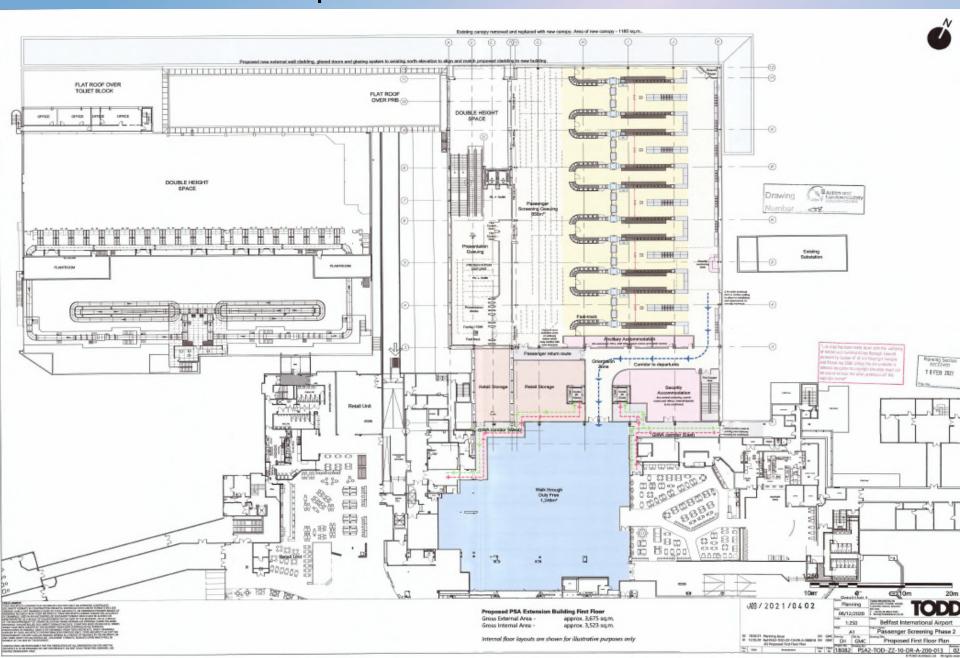

# **Planning Committee**

19th July 2021

Planning Application: LA03/2021/0402/F

**Proposal:** Extension to terminal building to accommodate enhanced security area and external facade recladding

**Site Address**: Belfast International Airport, Airport Road, Belfast

**Recommendation:** Grant Planning Permission

### Proposed First Floor Plan

Planning Application: LA03/2020/0891/O

**Proposal:** Site for 1no. detached dwelling (one and a half storey and single bay detached garage)

Site Address: Garden to rear of 16 Lenamore Drive, Jordanstown, Newtownabbey