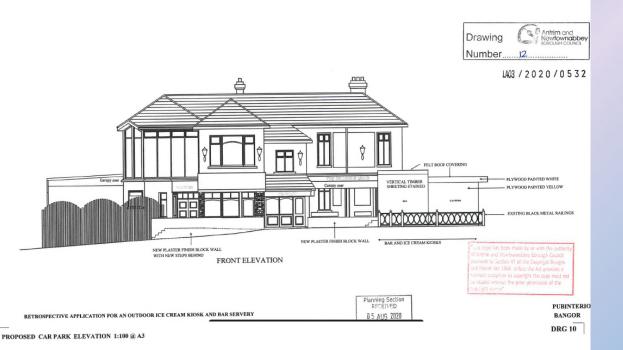

## Item 3.8

Planning Application: LA03/2020/0532/F

**Proposal:** Retrospective application for an outdoor icecream kiosk and bar servery to existing beer garden, including low level wall and new steps

Site Address: 129 Antrim Road, Belfast

**Recommendation:** Grant Planning Permission (Temporary Period)

DRG 12