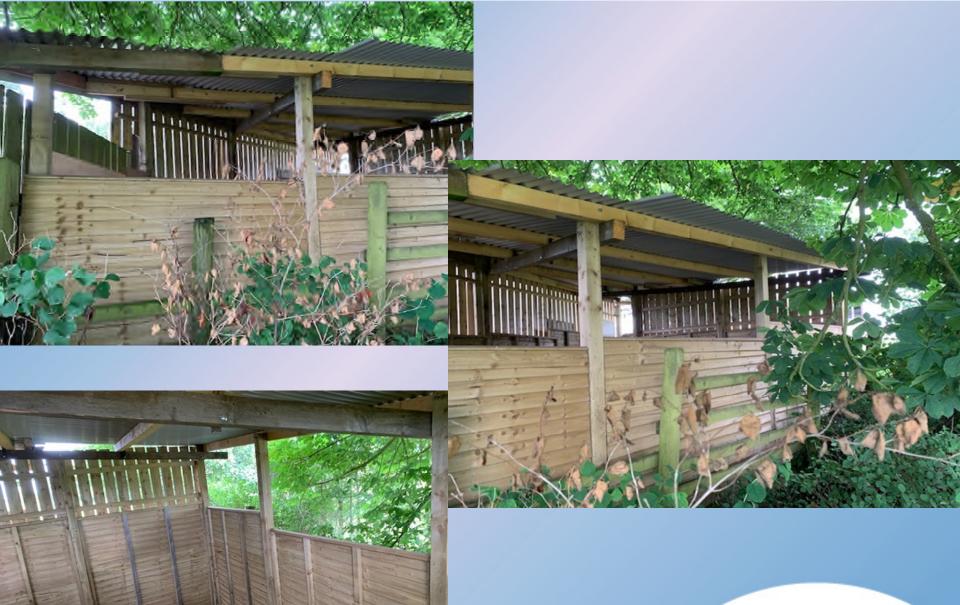

Planning Application: LA03/2021/0221/F

**Proposal:** Proposed milk vending station (Agricultural farm gate diversification)

**Site Address:** Approx 80m south east of 44 Calhame Road, Ballyclare

**Recommendation:** Refuse Planning Permission