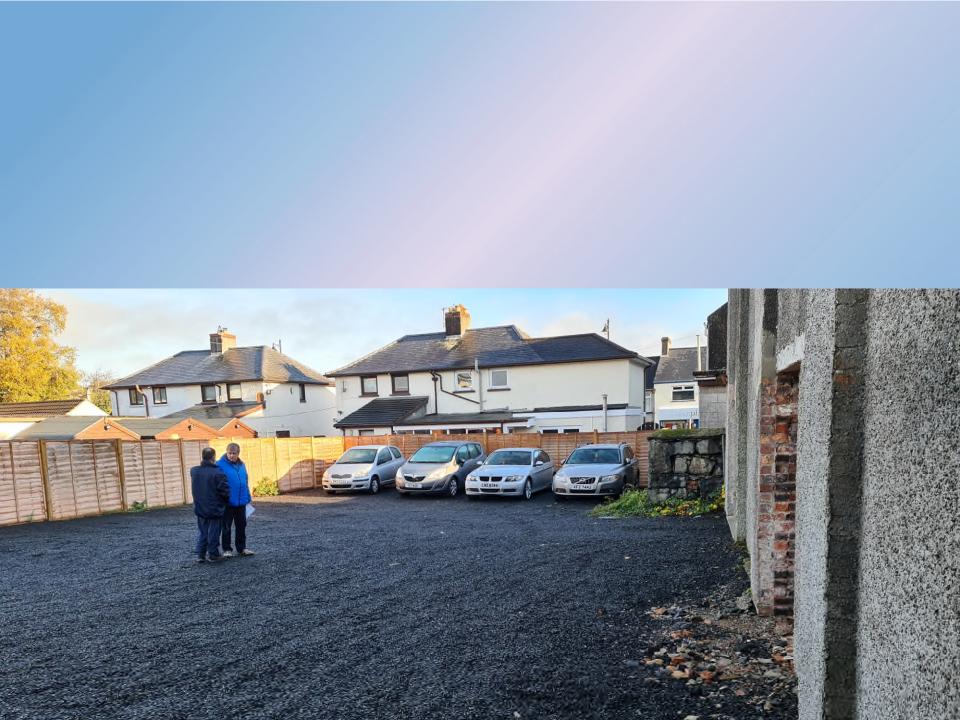

Planning Application: LA03/2021/0187/F

**Proposal:** Retrospective application for car storage yard to provide additional storage space

Site Address: 19 Rashee Road, Ballyclare

Planning Application: LA03/2021/0781/O