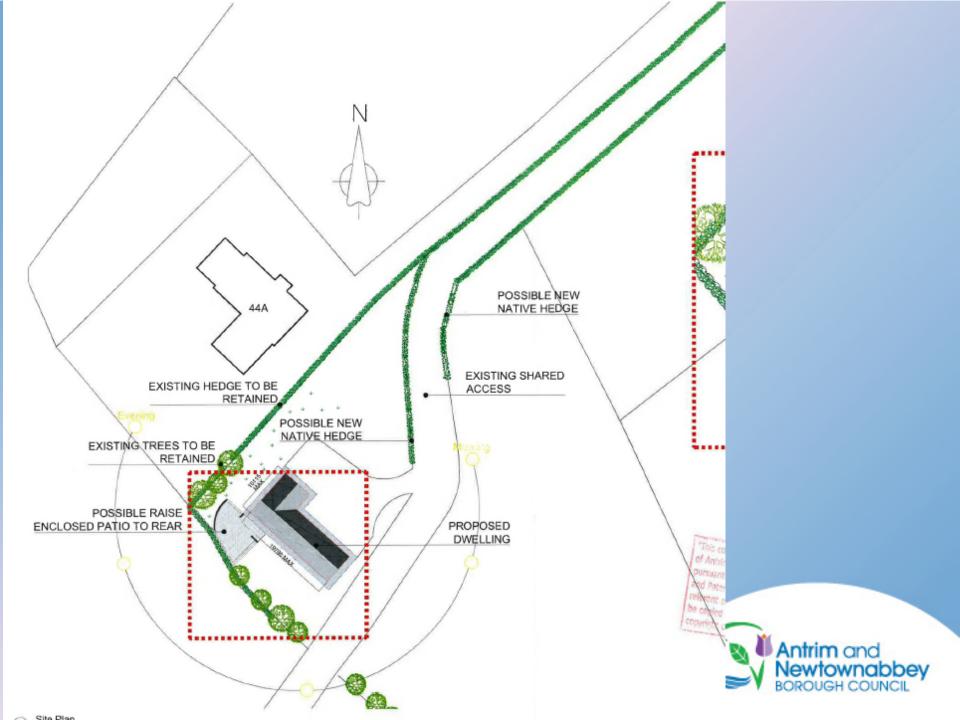

Planning Application: LA03/2021/0651/O

**Proposal:** Approximately 25m south east of 44A Drumsough Road, Randalstown, BT41 2NW

Site Address: Site for single storey dwelling

Planning Application: LA03/2021/0729/O