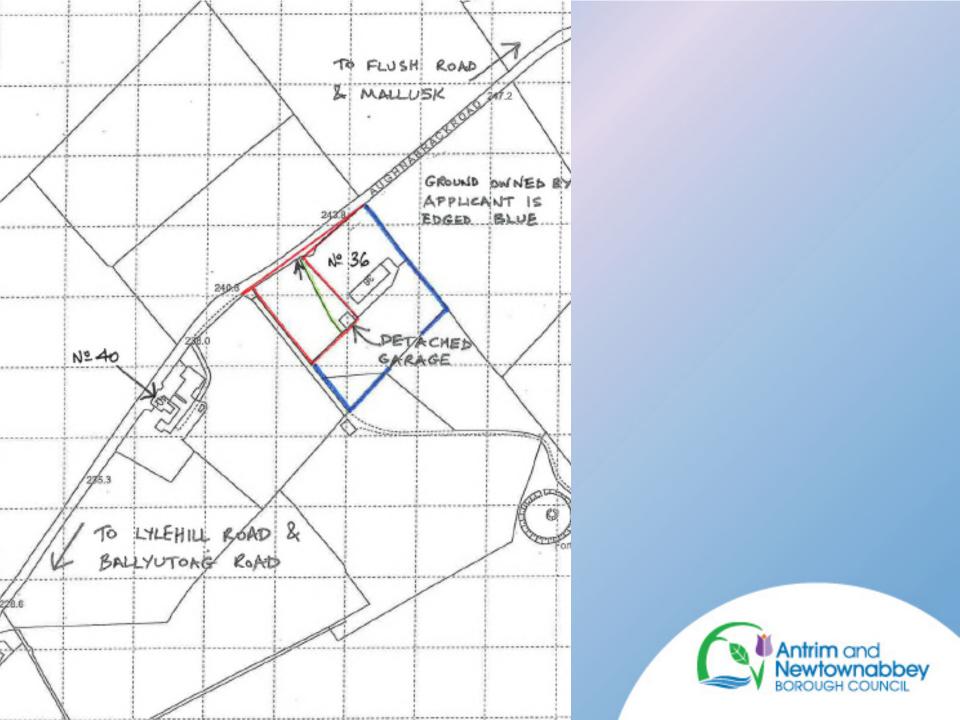

**Site Address**: Lands 50 metres west of 36 Aughnabrack Road, Ballyutoag, Belfast