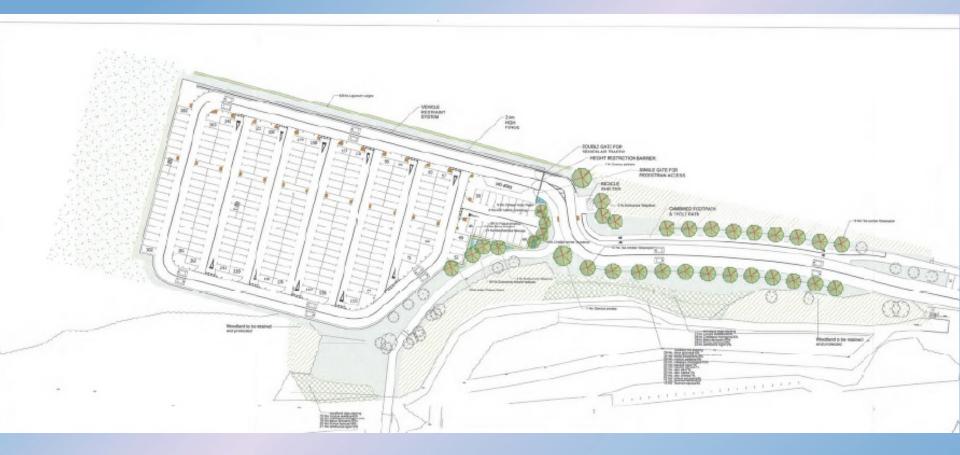

# **Planning Committee**

15th November 2021

Planning Application: LA03/2021/0596/F

**Proposal:** Extension to existing park and ride facility (with associated access road, pedestrian and cycle path, fencing, lighting and CCTV), reconfiguration of existing park and ride layout.

**Site Address**: Land 150m to the west of and including Mossley West Park and Ride and the junction of The Glade and Carnmoney Road North, Newtownabbey, BT36 5PE

**Recommendation:** Grant Planning Permission