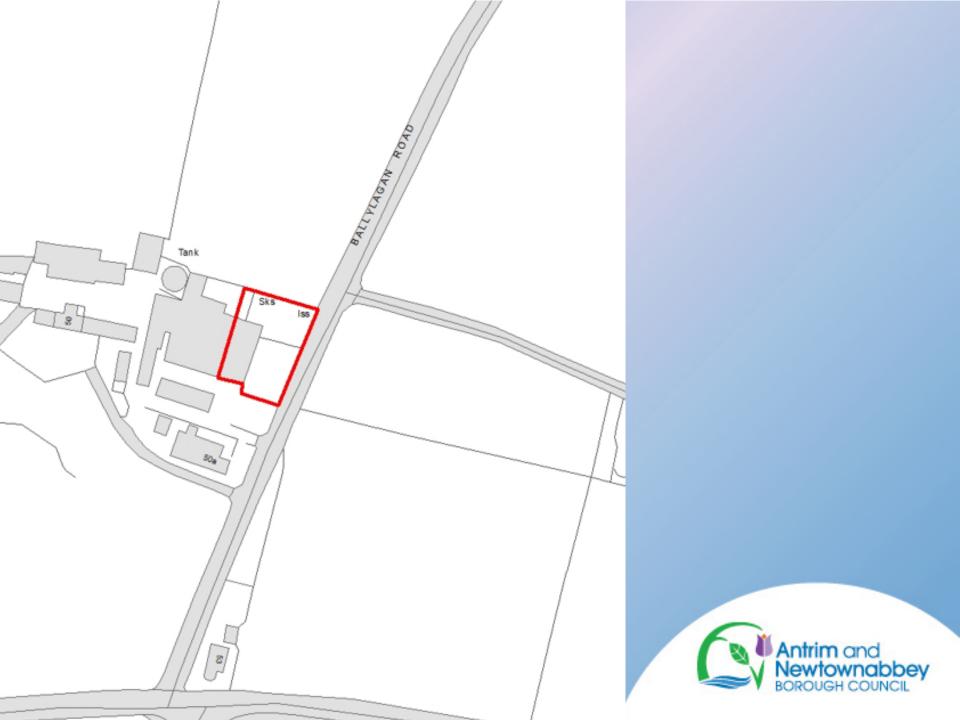

Antrim and Newtownabbey BOROUGH COUNCIL

Planning Application: LA03/2021/0387/F

**Proposal:** Change of use to car electrics workshop utilising farm buildings.

**Site Address**: 50 Ballylagan Road, Ballyclare BT39 9QR