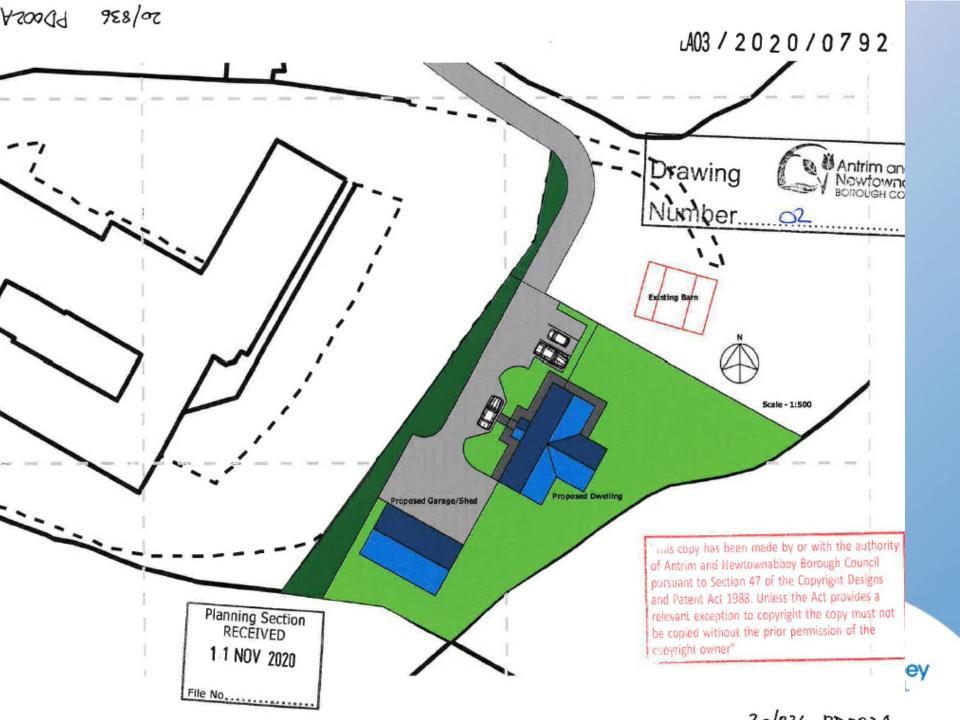

Proposal: Manager's dwelling for existing allotments.

Site Address: 100m NE of 3 Lisglass Road, Ballyclare

Recommendation: Refuse Outline Planning

Permission

Planning Application: LA03/2020/0792/O

Proposal: Site for a two-storey dwelling