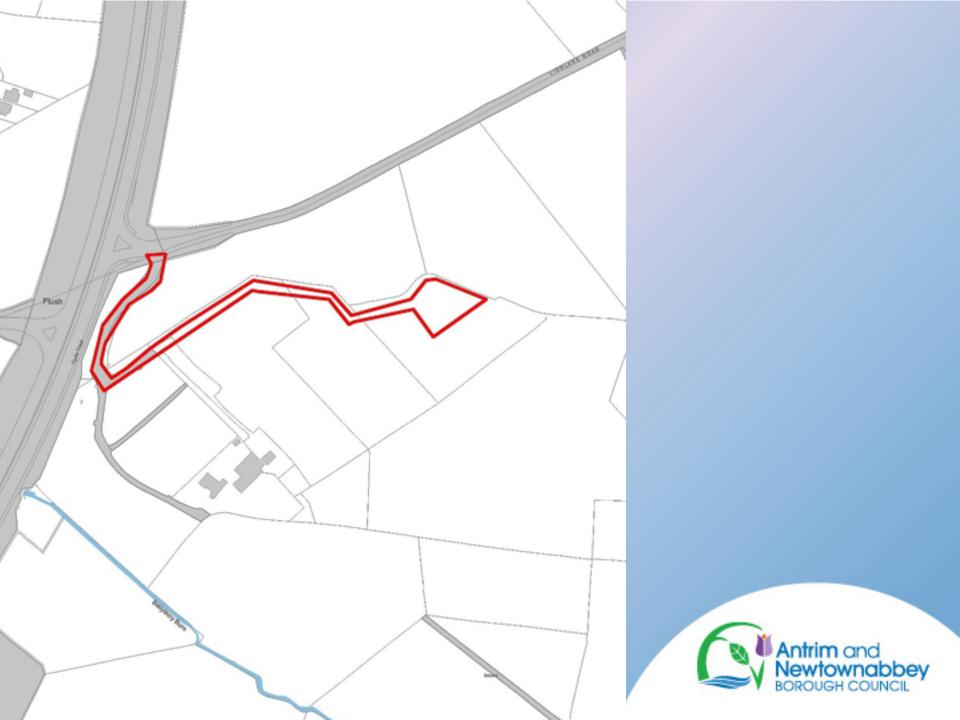

**Site Address**: Land 150m to the west of and including Mossley West Park and Ride and the junction of The Glade and Carnmoney Road North, Newtownabbey, BT36 5PE

**Recommendation:** Grant Planning Permission