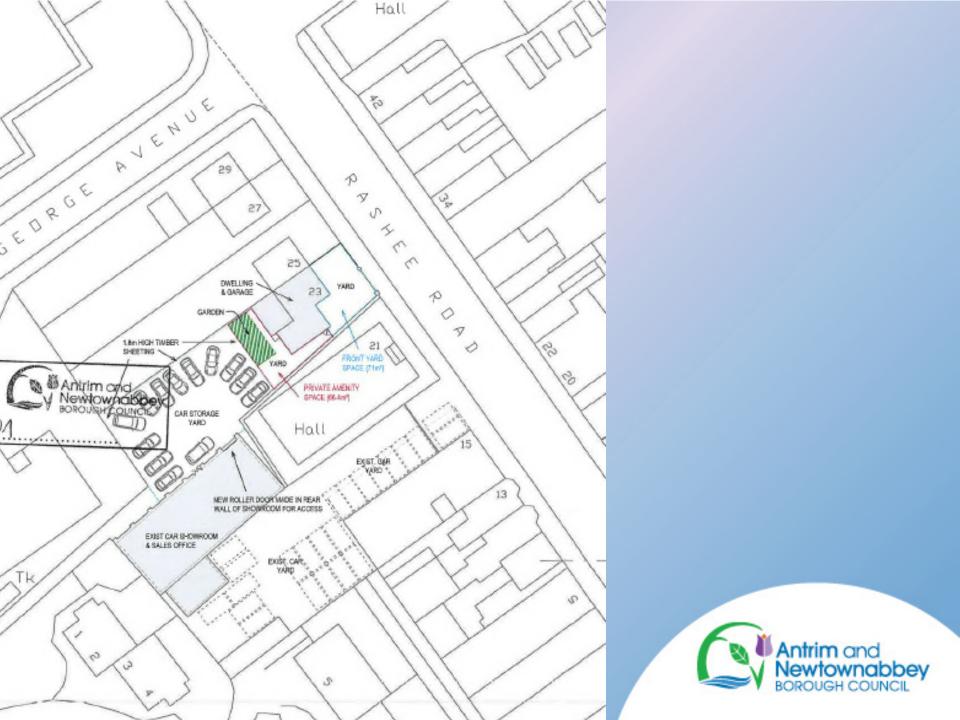

Planning Application: LA03/2021/0187/F

**Proposal:** Retrospective application for car storage yard to provide additional storage space

Site Address: 19 Rashee Road, Ballyclare

Planning Application: LA03/2021/0781/O