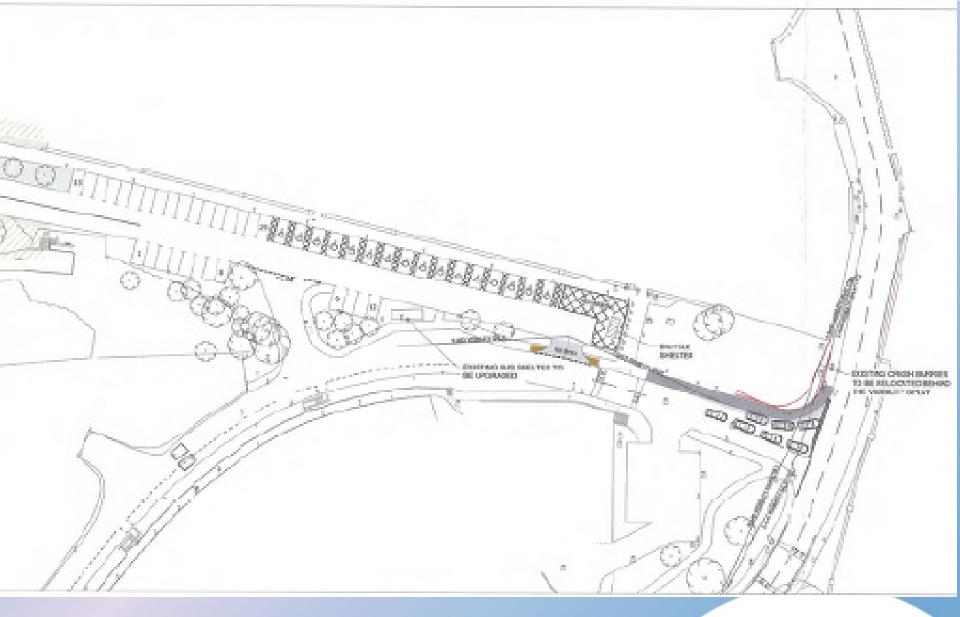

# **Planning Committee**

15th November 2021

Planning Application: LA03/2021/0596/F

**Proposal:** Extension to existing park and ride facility (with associated access road, pedestrian and cycle path, fencing, lighting and CCTV), reconfiguration of existing park and ride layout.

**Site Address**: Land 150m to the west of and including Mossley West Park and Ride and the junction of The Glade and Carnmoney Road North, Newtownabbey, BT36 5PE

**Recommendation:** Grant Planning Permission