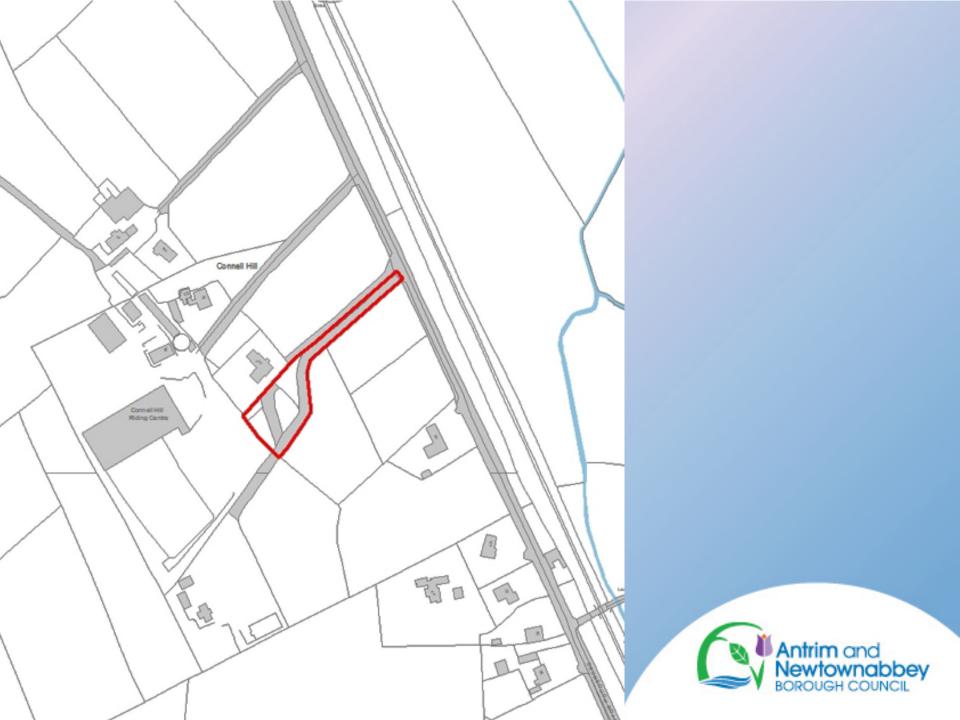

Planning Application: LA03/2021/0651/O

**Proposal:** Approximately 25m south east of 44A Drumsough Road, Randalstown, BT41 2NW

Site Address: Site for single storey dwelling

Planning Application: LA03/2021/0729/O