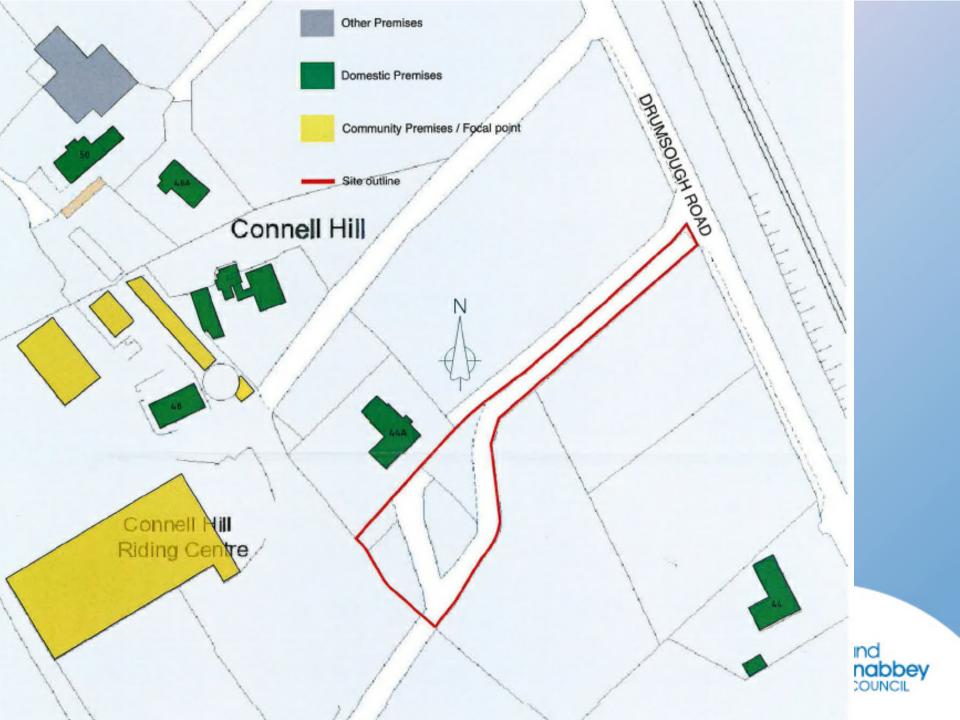

Planning Application: LA03/2021/0651/O

**Proposal:** Approximately 25m south east of 44A Drumsough Road, Randalstown, BT41 2NW

Site Address: Site for single storey dwelling

Planning Application: LA03/2021/0729/O