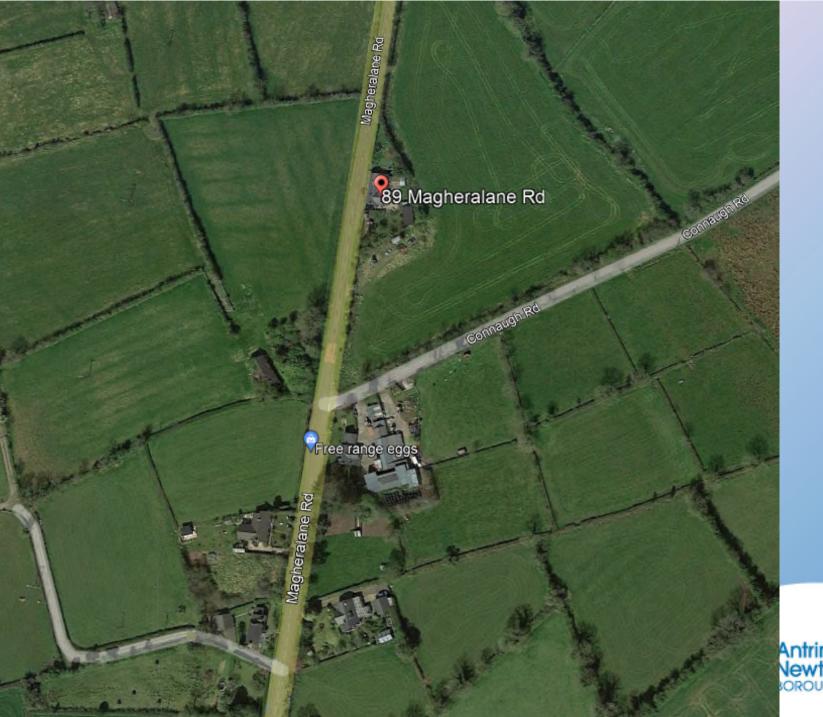

**Site Address**: Land adjoining 12a Laurel Lane, Belfast, BT14 8SQ.

Planning Application: LA03/2021/0669/O

Proposal: Site for 2no infill dwelling and garages

**Site Address**: Approx. 30m S of 89 Magheralane Road, Randalstown, BT41 2PA