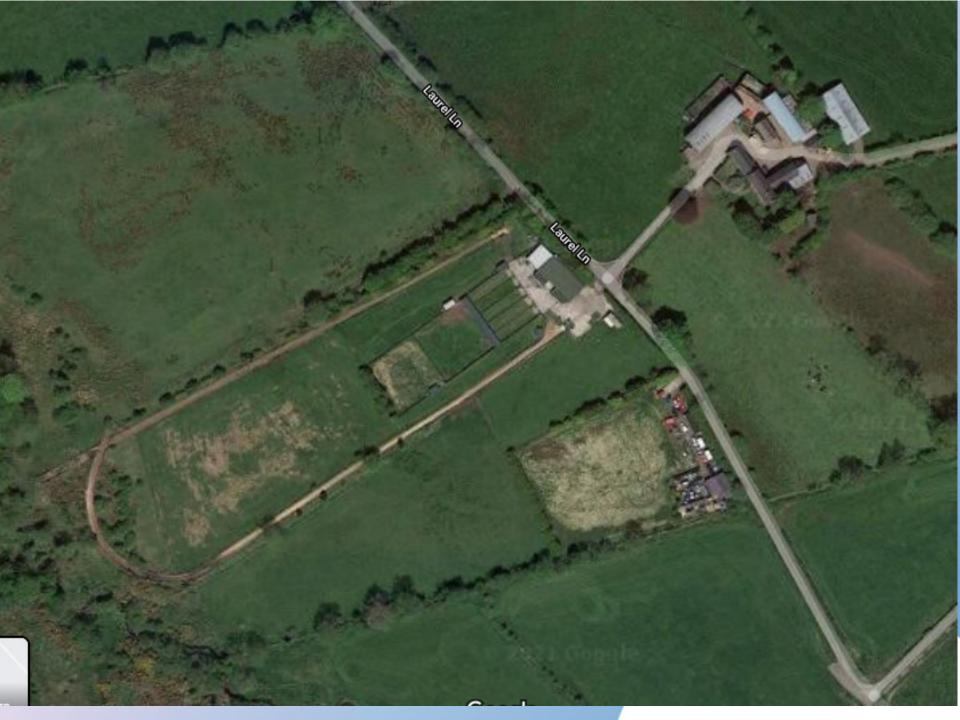

**Proposal:** Dwelling

Site Address: Land between Nos. 111 and 131 Seven Mile Straight Antrim BT41 4QT

Recommendation: Withdrawn by applicant

Planning Application: LA03/2021/0234/O

**Proposal:** A single two storey detached dwelling with a separate garage.

**Site Address**: Land adjoining 12a Laurel Lane, Belfast, BT14 8SQ.

Planning Application: LA03/2021/0669/O

Proposal: Site for 2no infill dwelling and garages

**Site Address**: Approx. 30m S of 89 Magheralane Road, Randalstown, BT41 2PA