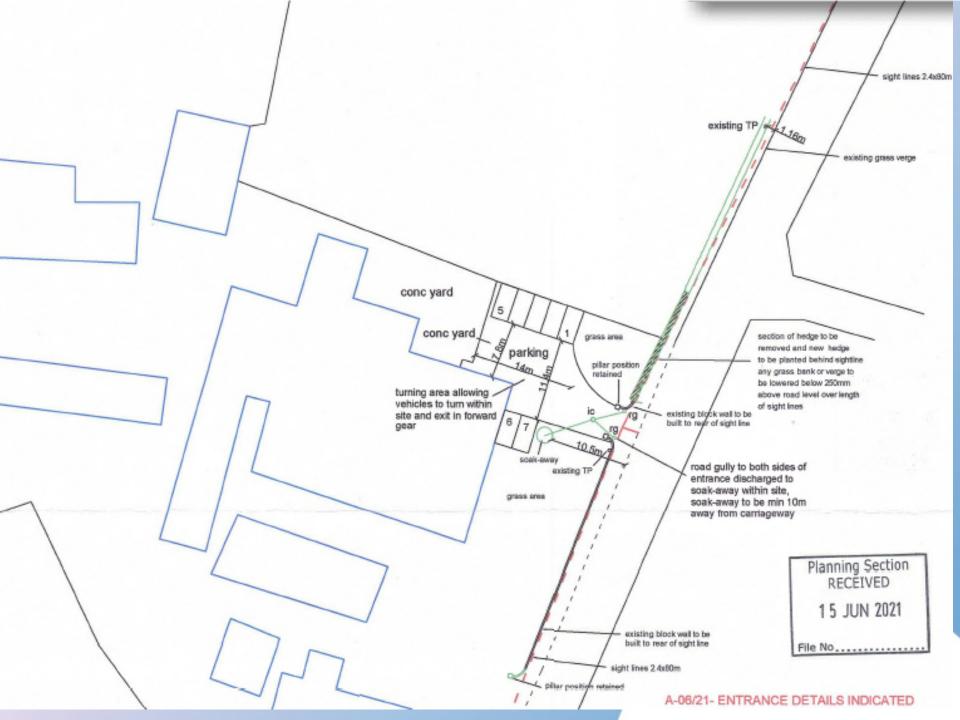

yclare











Planning Application: LA03/2021/0781/O

**Proposal:** Dwelling

Site Address: Land between Nos. 111 and 131 Seven Mile Straight Antrim BT41 4QT

Recommendation: Withdrawn by applicant



Planning Application: LA03/2021/0234/O

**Proposal:** A single two storey detached dwelling with a separate garage.

**Site Address**: Land adjoining 12a Laurel Lane, Belfast, BT14 8SQ.







Planning Application: LA03/2021/0669/O

Proposal: Site for 2no infill dwelling and garages

**Site Address**: Approx. 30m S of 89 Magheralane Road, Randalstown, BT41 2PA







Antrim and Newtownabbey BOROUGH COUNCIL

Planning Application: LA03/2021/0387/F

**Proposal:** Change of use to car electrics workshop utilising farm buildings.

**Site Address**: 50 Ballylagan Road, Ballyclare BT39 9QR













Planning Application: LA03/2021/0651/O

**Proposal:** Approximately 25m south east of 44A Drumsough Road, Randalstown, BT41 2NW

Site Address: Site for single storey dwelling









Planning Application: LA03/2021/0729/O

Proposal: Manager's dwelling for existing allotments.

Site Address: 100m NE of 3 Lisglass Road, Ballyclare

Recommendation: Refuse Outline Planning

Permission







Planning Application: LA03/2020/0792/O

Proposal: Site for a two-storey dwelling

Site Address: 50m east of 168 Ballycorr Road,

Ballyclare

Recommendation: Refuse Outline Planning

Permission







# Item 3.10 & 3.11

Planning Application: LA03/2021/0679/O & LA03/2021/0680/O

Proposal: Proposed infill dwelling and garage

Site Address: Springvale Road, Ballyclare















Planning Applicat