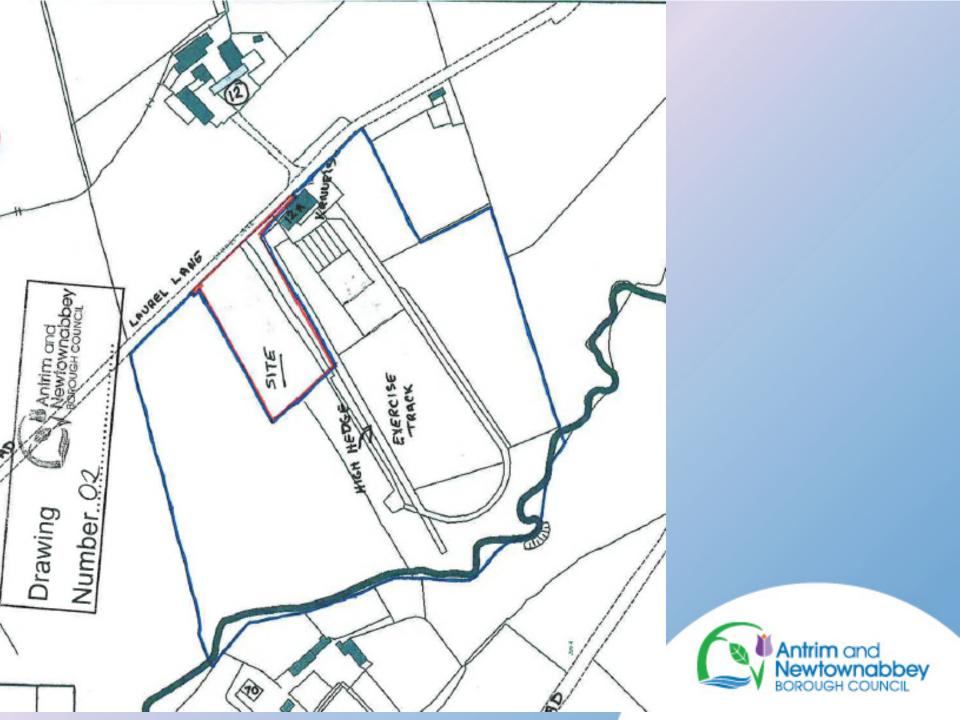

**Proposal:** Dwelling

Site Address: Land between Nos. 111 and 131 Seven Mile Straight Antrim BT41 4QT

Recommendation: Withdrawn by applicant

Planning Application: LA03/2021/0234/O

**Proposal:** A single two storey detached dwelling with a separate garage.

**Site Address**: Land adjoining 12a Laurel Lane, Belfast, BT14 8SQ.

Planning Application: LA03/2021/0669/O

Proposal: Site for 2no infill dwelling and garages

**Site Address**: Approx. 30m S of 89 Magheralane Road, Randalstown, BT41 2PA