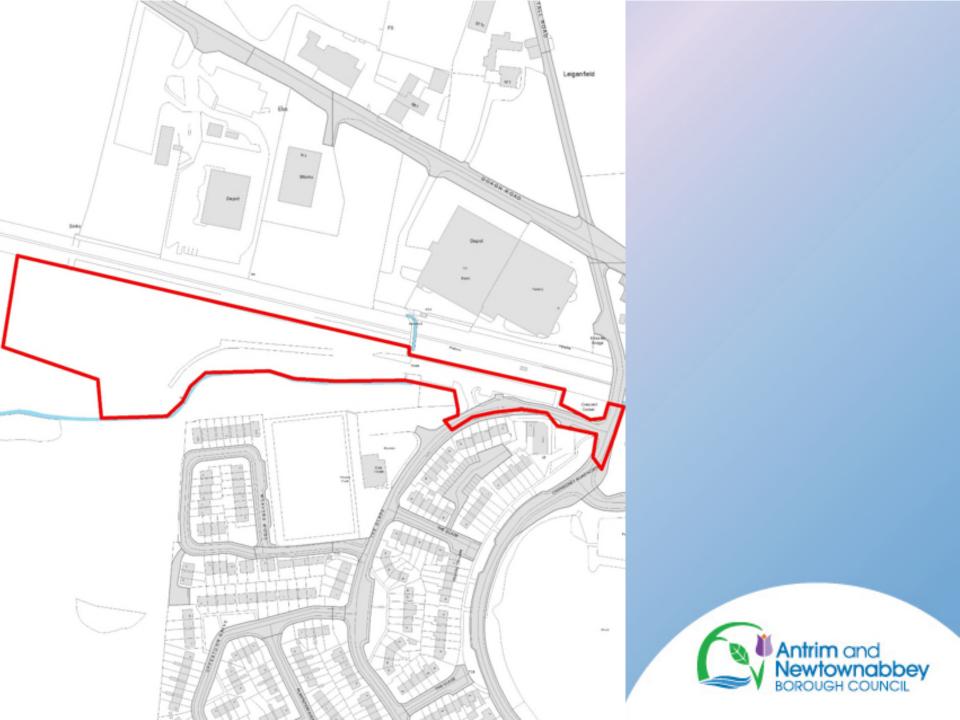

# **Planning Committee**

15th November 2021

Planning Application: LA03/2021/0596/F

**Proposal:** Extension to existing park and ride facility (with associated access road, pedestrian and cycle path, fencing, lighting and CCTV), reconfiguration of existing park and ride layout.

**Site Address**: Land 150m to the west of and including Mossley West Park and Ride and the junction of The Glade and Carnmoney Road North, Newtownabbey, BT36 5PE

**Recommendation:** Grant Planning Permission