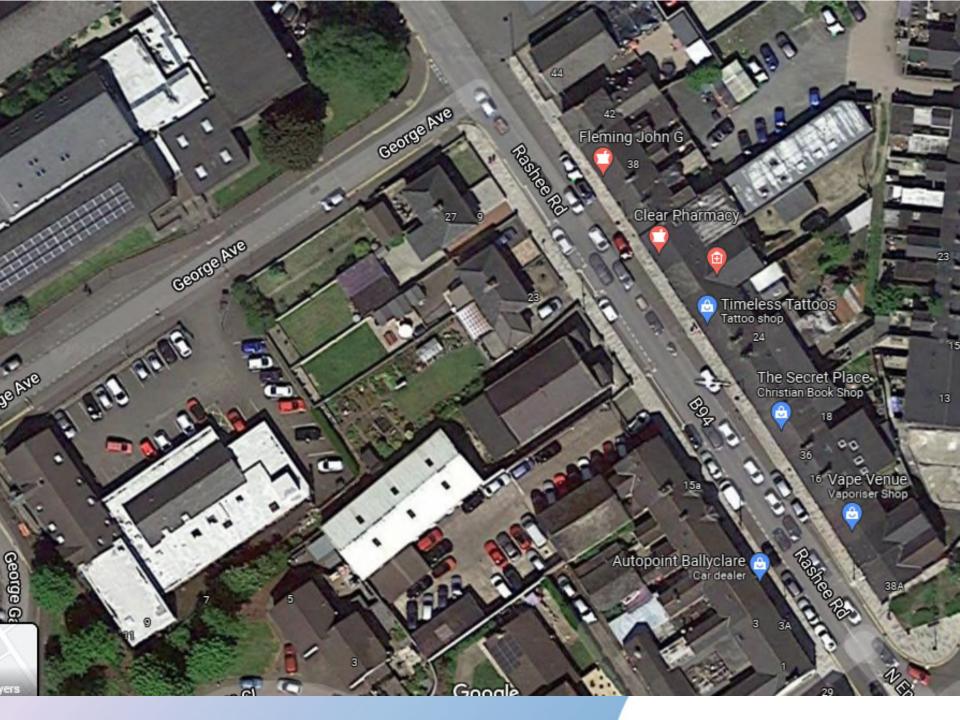

Planning Application: LA03/2021/0187/F

**Proposal:** Retrospective application for car storage yard to provide additional storage space

Site Address: 19 Rashee Road, Ballyclare

Planning Application: LA03/2021/0781/O