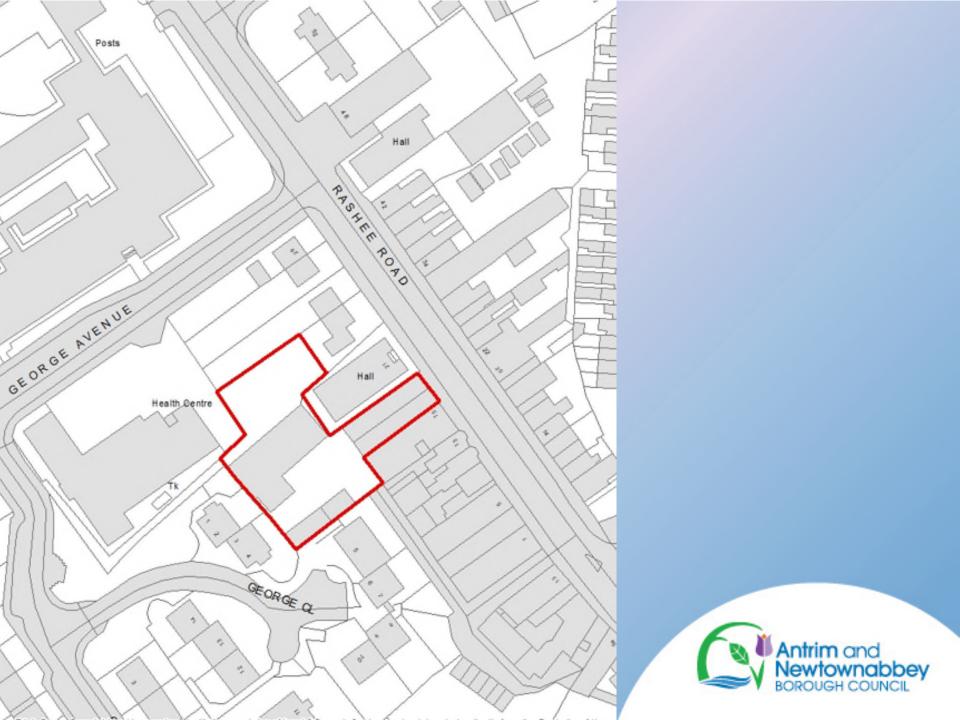

Planning Application: LA03/2021/0187/F

**Proposal:** Retrospective application for car storage yard to provide additional storage space

Site Address: 19 Rashee Road, Ballyclare

Planning Application: LA03/2021/0781/O