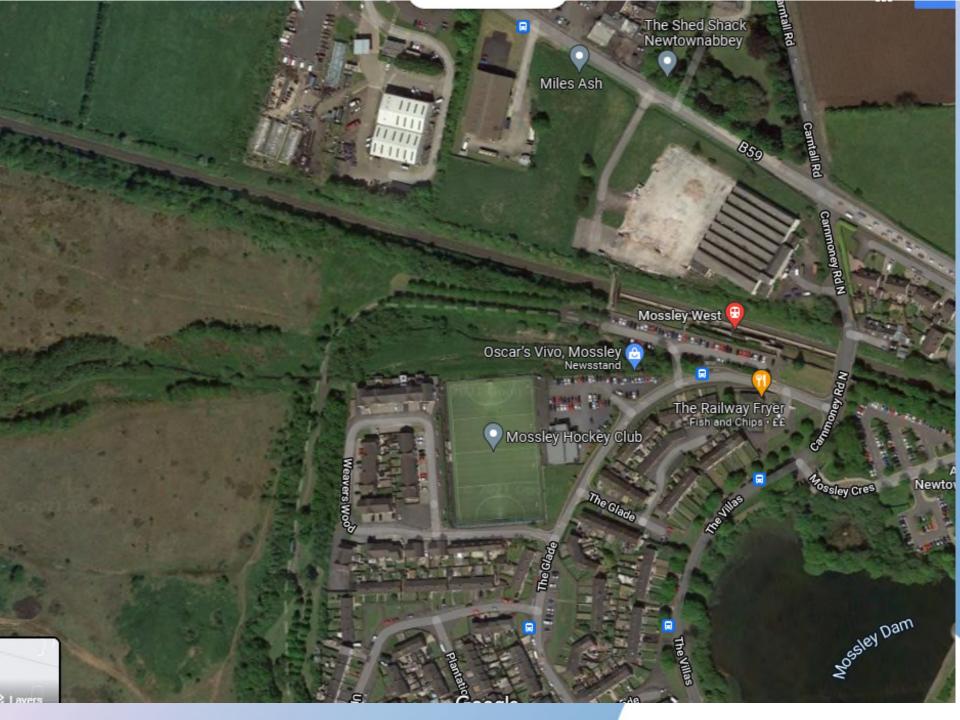

# **Planning Committee**

15th November 2021

Planning Application: LA03/2021/0596/F

**Proposal:** Extension to existing park and ride facility (with associated access road, pedestrian and cycle path, fencing, lighting and CCTV), reconfiguration of existing park and ride layout.

**Site Address**: Land 150m to the west of and including Mossley West Park and Ride and the junction of The Glade and Carnmoney Road North, Newtownabbey, BT36 5PE

**Recommendation:** Grant Planning Permission