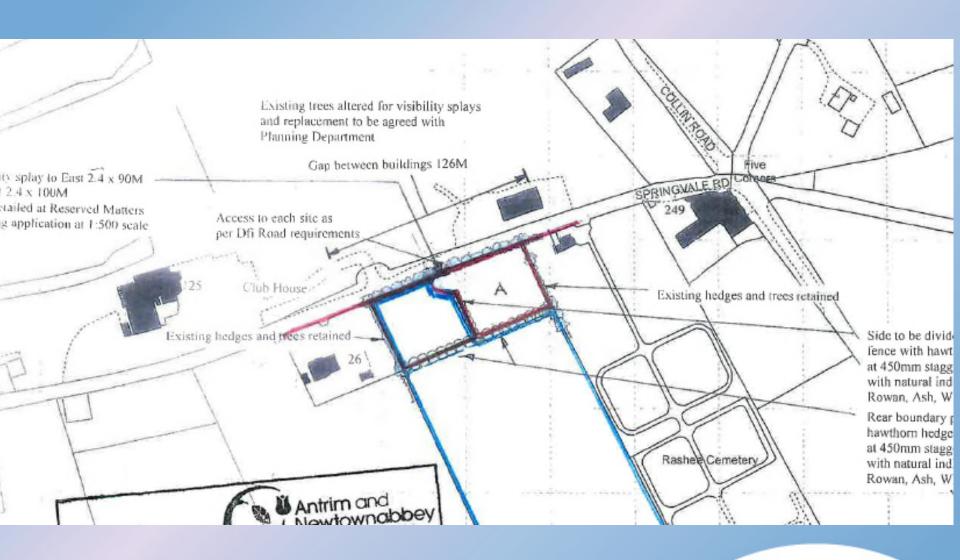

# Item 3.10 & 3.11

Planning Application: LA03/2021/0679/O & LA03/2021/0680/O

Proposal: Proposed infill dwelling and garage

Site Address: Springvale Road, Ballyclare

Planning Application: LA03/2021/0615/O

Proposal: Site for Infill Dwelling