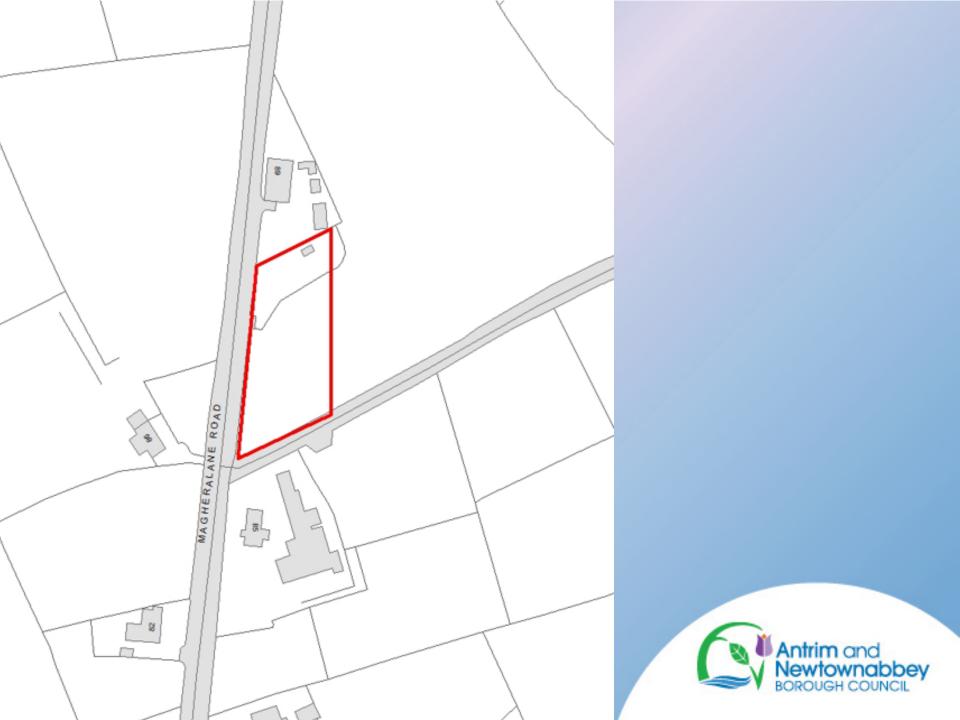

**Site Address**: Land adjoining 12a Laurel Lane, Belfast, BT14 8SQ.

Planning Application: LA03/2021/0669/O

Proposal: Site for 2no infill dwelling and garages

**Site Address**: Approx. 30m S of 89 Magheralane Road, Randalstown, BT41 2PA