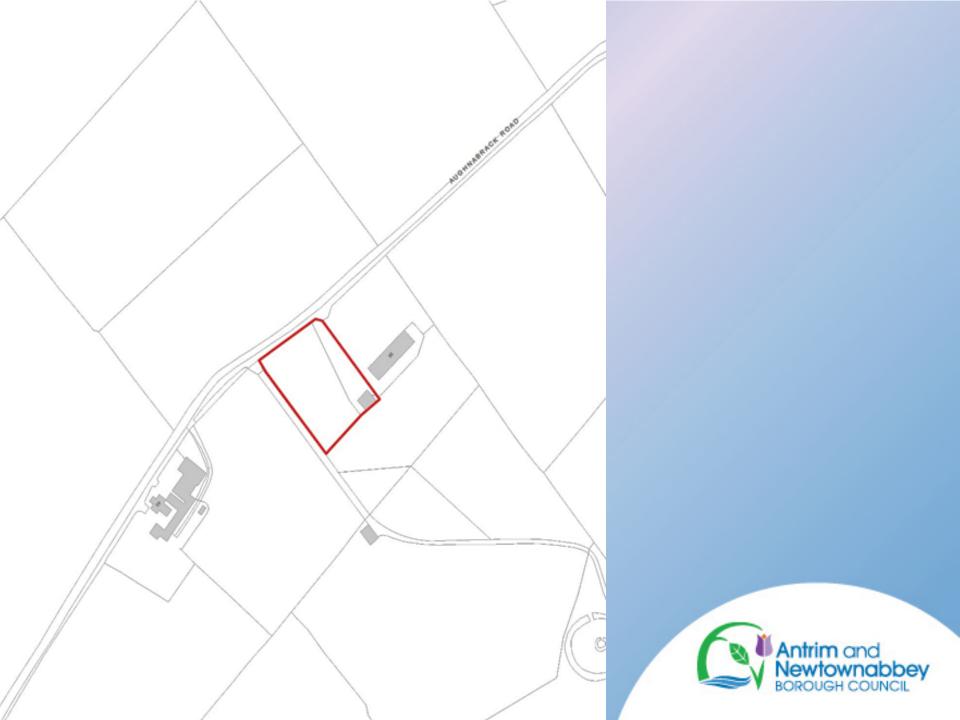

**Site Address**: Lands 50 metres west of 36 Aughnabrack Road, Ballyutoag, Belfast