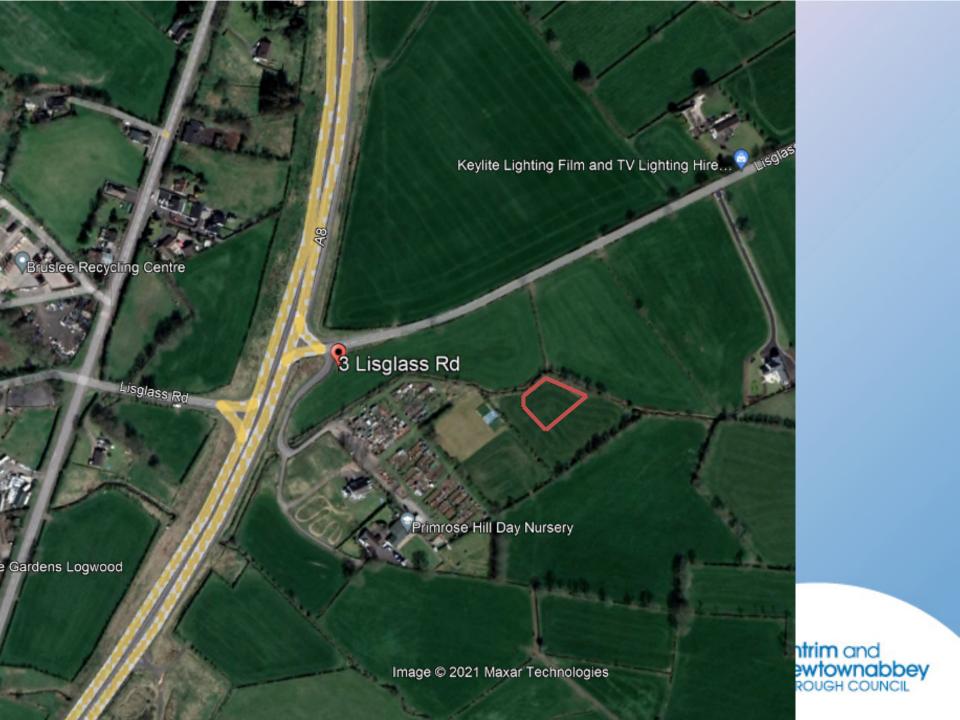

Proposal: Manager's dwelling for existing allotments.

Site Address: 100m NE of 3 Lisglass Road, Ballyclare

Recommendation: Refuse Outline Planning

Permission

Planning Application: LA03/2020/0792/O

Proposal: Site for a two-storey dwelling