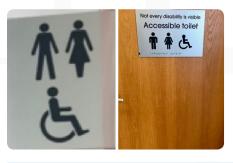

Follow the signs to the meeting rooms or café

To get to the courtyard and café walk through the second archway

The Café is on your left hand side in the Courtyard

There are three sets of toilets in Clotworthy House. One above reception, one outside at the green doors and the third in the conservatory beside the café.

Look for these signs

While at Clotworthy, you can visit our onsite Art Gallery or The Garden Heritage space to learn about the history of Antrim Castle Gardens. These spaces can also be used as quiet areas.