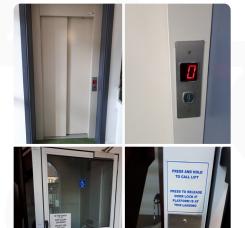

### **Welcome to Clotworthy House**

Coming for an interview or just visiting?

Go to reception and they will point you in the right direction

We have three lifts throughout Clotworthy House. One in the gallery, conservatory and the exhibition space.