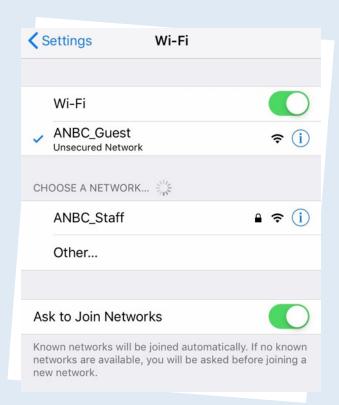

at the green doors and the third in the conservatory beside the café.



Look for these signs



While at Clotworthy, you can visit our onsite Art Gallery or The Garden Heritage space to learn about the history of Antrim Castle Gardens. These spaces can also be used as quiet areas.



Why not take a walk around the gardens, to see what you can hear and touch the nature around you.



While onsite you can visit Clotworthy House Gift Shop



When leaving to go home go back through the courtyard towards reception



From Reception archway, you will see the carpark

The following steps should help make your visit feel more familiar, so that you know what to expect.



# Noises and smells you might notice while down at Antrim Castle Gardens.



## For access to the internet, please see below