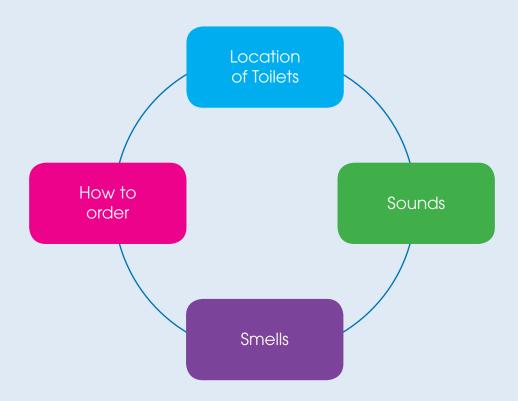

on your left hand side in the Courtyard



There are three sets of toilets in Clotworthy House. One above reception, one outside at the green doors and the third in the conservatory beside the café.



Look for these signs



While at Clotworthy, you can visit our onsite Art Gallery or The Garden Heritage space to learn about the history of Antrim Castle Gardens. These spaces can also be used as quiet areas.



Why not take a walk around the gardens, to see what you can hear and touch the nature around you.



While onsite you can visit Clotworthy House Gift Shop



When leaving to go home go back through the courtyard towards reception



From Reception archway, you will see the carpark

The following steps should help make your visit feel more familiar, so that you know what to expect.



# Noises and smells you might notice while down at Antrim Castle Gardens.



## For access to the internet, please see below