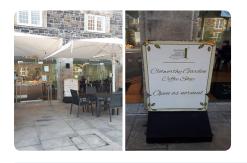

Follow the signs to the meeting rooms or café

To get to the courtyard and café walk through the second archway

The Café is on your left hand side in the Courtyard

There are three sets of toilets in Clotworthy House. One above reception, one outside at the green doors and the third in the conservatory beside the café.

Why not take a walk around the gardens, to see what you can hear and touch the nature around you.

While onsite you can visit Clotworthy House Gift Shop

When leaving to go home go back through the courtyard towards reception