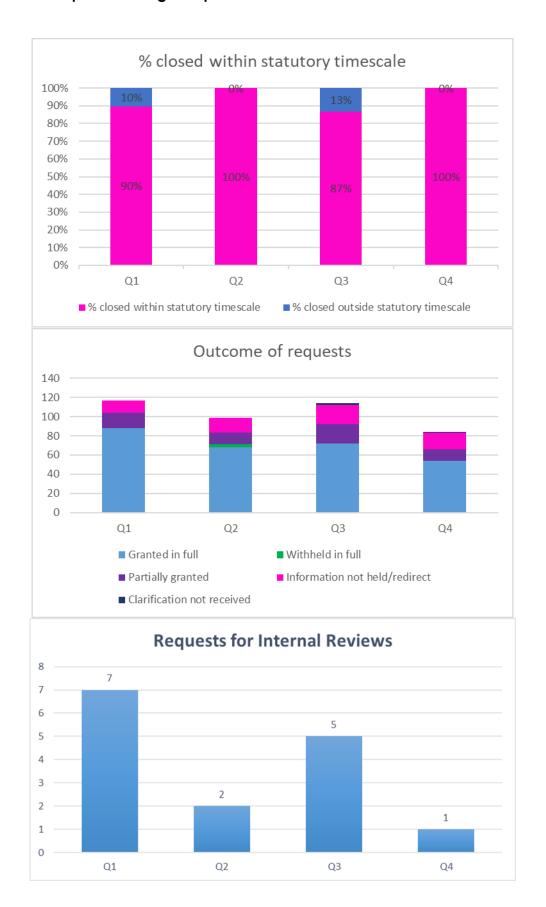

## Summary

| REQUESTS RECEIVED DURING THE QUARTER |                                                                                             | Q1        | Q2         | Q3        | Q4         |
|--------------------------------------|---------------------------------------------------------------------------------------------|-----------|------------|-----------|------------|
| 1                                    | Total number of requests                                                                    | 99        | 111        | 102       | 97         |
| 2                                    | Total number of requests in the same period 2023                                            | 94        | 106        | 92        | 148        |
| 3                                    | Total number of completed requests                                                          | 90        | 91         | 94        | 85         |
| 4                                    | Total requests received during the quarter and remaining open                               | 9         | 20         | 8         | 12         |
| 5                                    | Total requests remaining open with permitted extensions – public interest test              | 0         | 0          | 0         | 0          |
| 6                                    | Total <b>EIR</b> requests remaining open with permitted extensions – complex and voluminous | 0         | 0          | 0         | 0          |
| 7                                    | Total number of completed requests closed within statutory timescale                        | 84<br>93% | 91<br>100% | 89<br>95% | 85<br>100% |
| 8                                    | Total number of completed requests closed outside statutory timescale                       | 6<br>7%   | 0<br>0%    | 5<br>5%   | 0<br>0%    |
| 9                                    | Average number of days: (Total number of days taken/total number of completed requests)     | 9.13      | 8.05       | 7.87      | 7.87       |
| 10                                   | Total requests for internal reviews received during the quarter                             | 7         | 1          | 5         | 1          |

| REQ | UESTS COMPLETED DURING THE QUARTER                      |     |      |     |      |
|-----|---------------------------------------------------------|-----|------|-----|------|
| 1   | Total requests closed that were opened during and       | 117 | 99   | 114 | 84   |
|     | before the quarter                                      |     |      |     |      |
| 2   | Total requests closed within statutory timescale that   | 105 | 99   | 99  | 84   |
|     | were opened during and before the quarter               | 90% | 100% | 87% | 100% |
| 3   | Total requests closed outside statutory timescale that  | 12  | 0    | 15  | 0    |
|     | were opened during and before the quarter               | 10% | 0%   | 13% | 0%   |
| 4   | Total requests closed with a permitted extension that   | 0   | 1    | 0   | 0    |
|     | were received during and before the quarter             |     |      |     |      |
| 5   | Total closed requests where information was granted in  | 88  | 68   | 72  | 54   |
|     | full that were opened during and before the quarter     |     |      |     |      |
| 6   | Total closed requests where information was withheld    | 0   | 3    | 0   | 0    |
|     | in full that were opened during and before the quarter  |     |      |     |      |
| 7   | Total closed requests where information was partially   | 16  | 12   | 20  | 12   |
|     | provided that were opened during and before the         |     |      |     |      |
|     | quarter                                                 |     |      |     |      |
| 8   | Information not held/request redirected                 | 13  | 16   | 20  | 17   |
|     |                                                         |     |      |     |      |
| 9   | Total requests with a stopped clock for clarification   | 0   | 0    | 0   | 1    |
|     | that were received during and before the quarter that   |     |      |     |      |
|     | remain open because the request is on hold awaiting     |     |      |     |      |
|     | requestor clarification                                 |     |      |     |      |
| 10  | Total requests with a paused clock for fees notice that | 0   | 0    | 0   | 0    |
|     | were received during and before the quarter             |     |      |     |      |