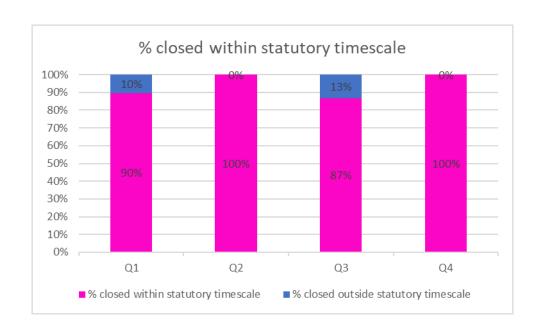

## Summary

| REQUESTS RECEIVED DURING THE QUARTER |                                                                                             | Q1        | Q2         | Q3        | Q4         |
|--------------------------------------|---------------------------------------------------------------------------------------------|-----------|------------|-----------|------------|
| 1                                    | Total number of requests                                                                    | 99        | 111        | 102       | 97         |
| 2                                    | Total number of requests in the same period 2023                                            | 94        | 106        | 92        | 148        |
| 3                                    | Total number of completed requests                                                          | 90        | 91         | 94        | 85         |
| 4                                    | Total requests received during the quarter and remaining open                               | 9         | 20         | 8         | 12         |
| 5                                    | Total requests remaining open with permitted extensions – public interest test              | 0         | 0          | 0         | 0          |
| 6                                    | Total <b>EIR</b> requests remaining open with permitted extensions – complex and voluminous | 0         | 0          | 0         | 0          |
| 7                                    | Total number of completed requests closed within statutory timescale                        | 84<br>93% | 91<br>100% | 89<br>95% | 85<br>100% |
| 8                                    | Total number of completed requests closed outside statutory timescale                       | 6<br>7%   | 0<br>0%    | 5<br>5%   | 0<br>0%    |
| 9                                    | Average number of days: (Total number of days taken/total number of completed requests)     | 9.13      | 8.05       | 7.87      | 7.87       |
| 10                                   | Total requests for internal reviews received during the quarter                             | 7         | 1          | 5         | 1          |

| REQ | UESTS COMPLETED DURING THE QUARTER                      |     |      |     |      |
|-----|---------------------------------------------------------|-----|------|-----|------|
| 1   | Total requests closed that were opened during and       | 117 | 99   | 114 | 84   |
|     | before the quarter                                      |     |      |     |      |
| 2   | Total requests closed within statutory timescale that   | 105 | 99   | 99  | 84   |
|     | were opened during and before the quarter               | 90% | 100% | 87% | 100% |
| 3   | Total requests closed outside statutory timescale that  | 12  | 0    | 15  | 0    |
|     | were opened during and before the quarter               | 10% | 0%   | 13% | 0%   |
| 4   | Total requests closed with a permitted extension that   | 0   | 1    | 0   | 0    |
|     | were received during and before the quarter             |     |      |     |      |
| 5   | Total closed requests where information was granted in  | 88  | 68   | 72  | 54   |
|     | full that were opened during and before the quarter     |     |      |     |      |
| 6   | Total closed requests where information was withheld    | 0   | 3    | 0   | 0    |
|     | in full that were opened during and before the quarter  |     |      |     |      |
| 7   | Total closed requests where information was partially   | 16  | 12   | 20  | 12   |
|     | provided that were opened during and before the         |     |      |     |      |
|     | quarter                                                 |     |      |     |      |
| 8   | Information not held/request redirected                 | 13  | 16   | 20  | 17   |
|     |                                                         |     |      |     |      |
| 9   | Total requests with a stopped clock for clarification   | 0   | 0    | 0   | 1    |
|     | that were received during and before the quarter that   |     |      |     |      |
|     | remain open because the request is on hold awaiting     |     |      |     |      |
|     | requestor clarification                                 |     |      |     |      |
| 10  | Total requests with a paused clock for fees notice that | 0   | 0    | 0   | 0    |
|     | were received during and before the quarter             |     |      |     |      |