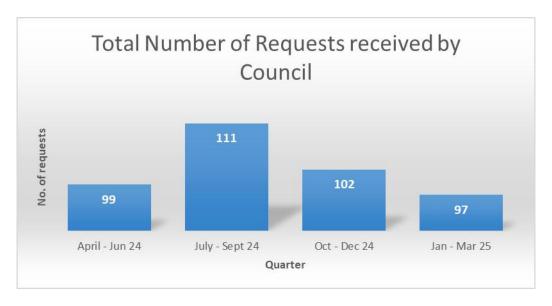

## Requests received during the quarter

| Quarter           | No. of FOI | No. of EIR | No. of<br>FOI/EIR | No. of<br>DPA/SAR | Total<br>Requests |
|-------------------|------------|------------|-------------------|-------------------|-------------------|
| Apr-Jun<br>2024   | 68         | 29         | 0                 | 2                 | 99                |
| July-Sept<br>2024 | 76         | 28         | 0                 | 7                 | 111               |
| Oct – Dec<br>2024 | 84         | 14         | 0                 | 4                 | 102               |
| Jan-Mar<br>2025   | 69         | 24         | 0                 | 4                 | 97                |