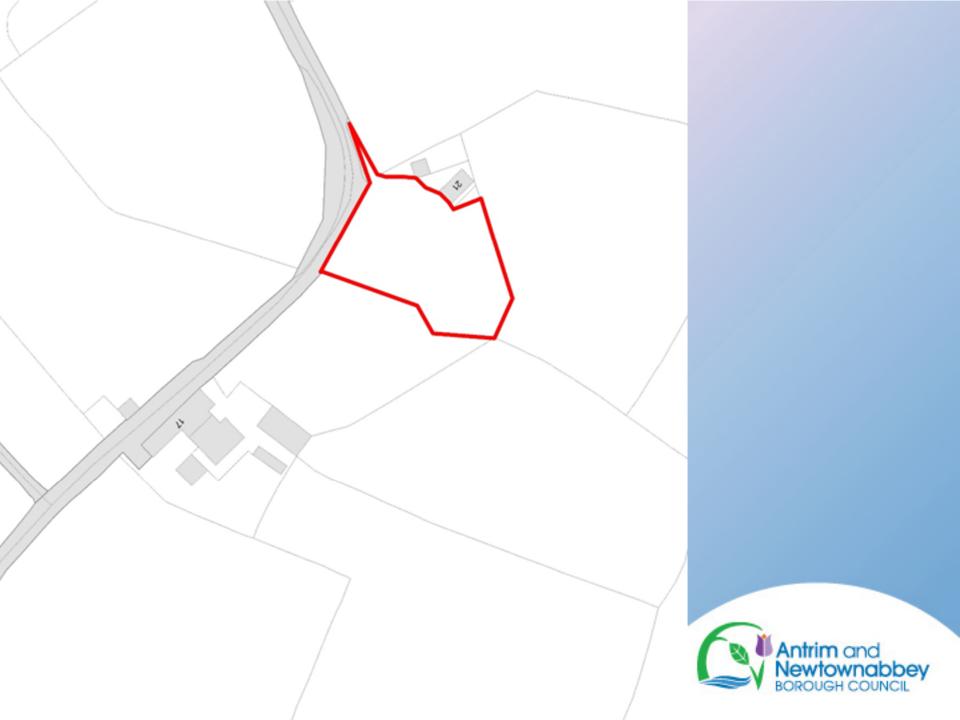

#### Item 3.1

- Planning Application: LA03/2020/0573/O
- Proposal: Site for a new residential dwelling with stables & garage
- Site Address: Lands approx. 150m NE of 55 Millbank Road, Templepatrick
- Recommendation: Refuse Outline Planning Permission.