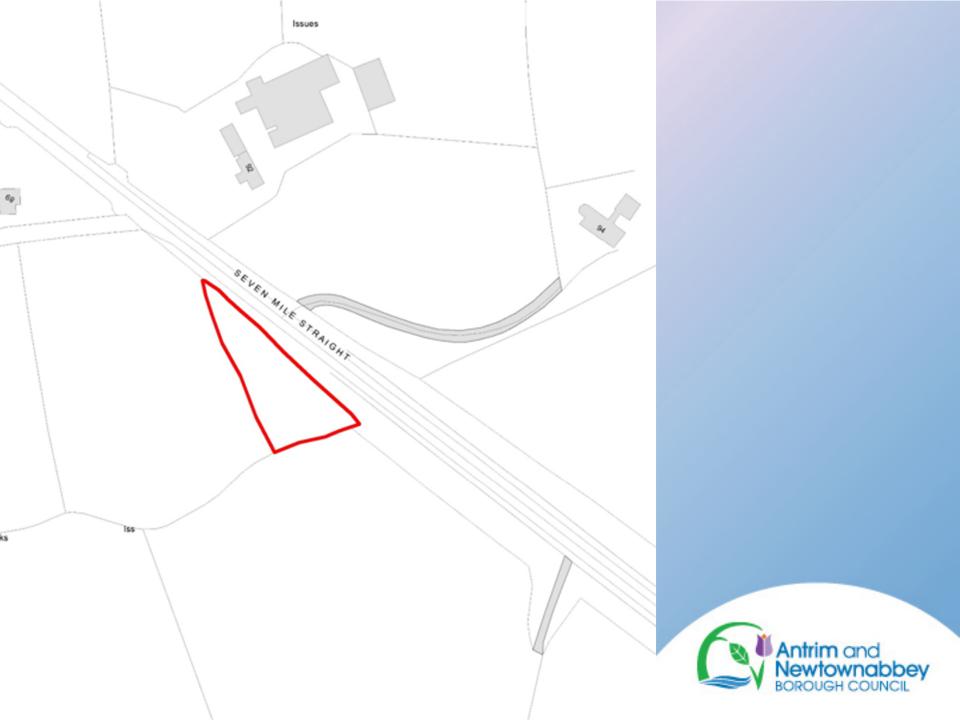

### Item 3.3

- Planning Application: LA03/2020/0597/O
- Proposal: Site for 1 no detached dwelling with associated site works
- Site Address: Lands approx. 60m South of 92 Seven Mile Straight, Antrim
- Recommendation: Refuse Outline Planning Permission.