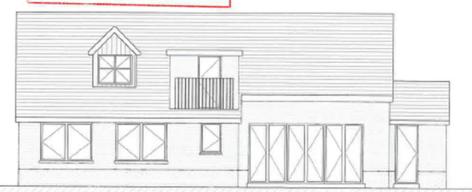

#### Item 3.1

- Planning Application: LA03/2020/0573/O
- Proposal: Site for a new residential dwelling with stables & garage
- Site Address: Lands approx. 150m NE of 55 Millbank Road, Templepatrick
- Recommendation: Refuse Outline Planning Permission.

PROPOSED SIDE ELEVATION