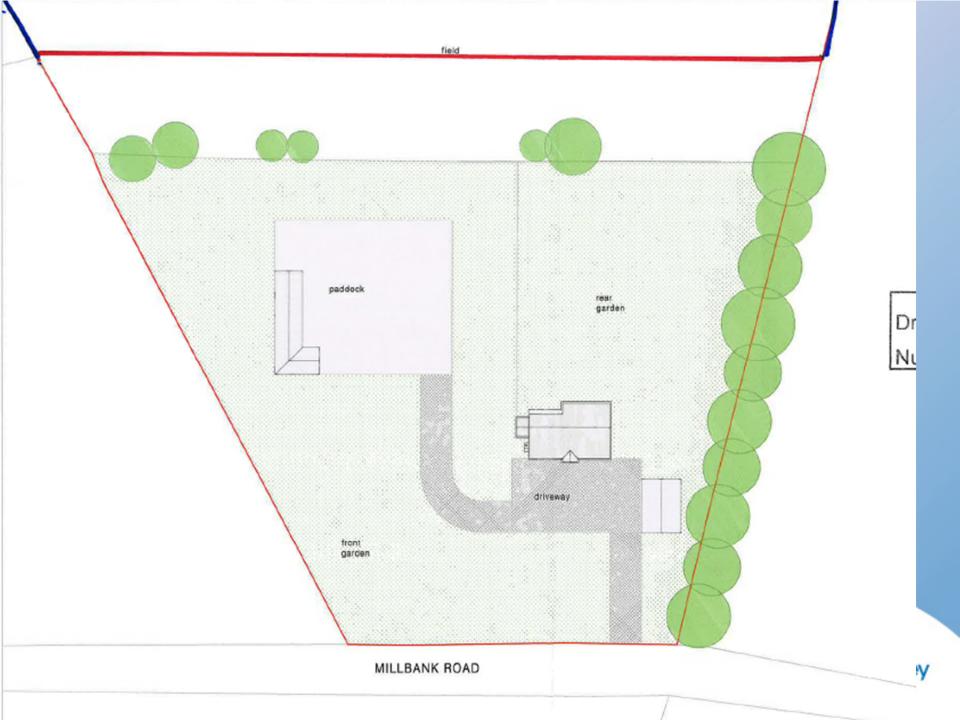

#### Item 3.1

- Planning Application: LA03/2020/0573/O
- Proposal: Site for a new residential dwelling with stables & garage
- Site Address: Lands approx. 150m NE of 55 Millbank Road, Templepatrick
- Recommendation: Refuse Outline Planning Permission.