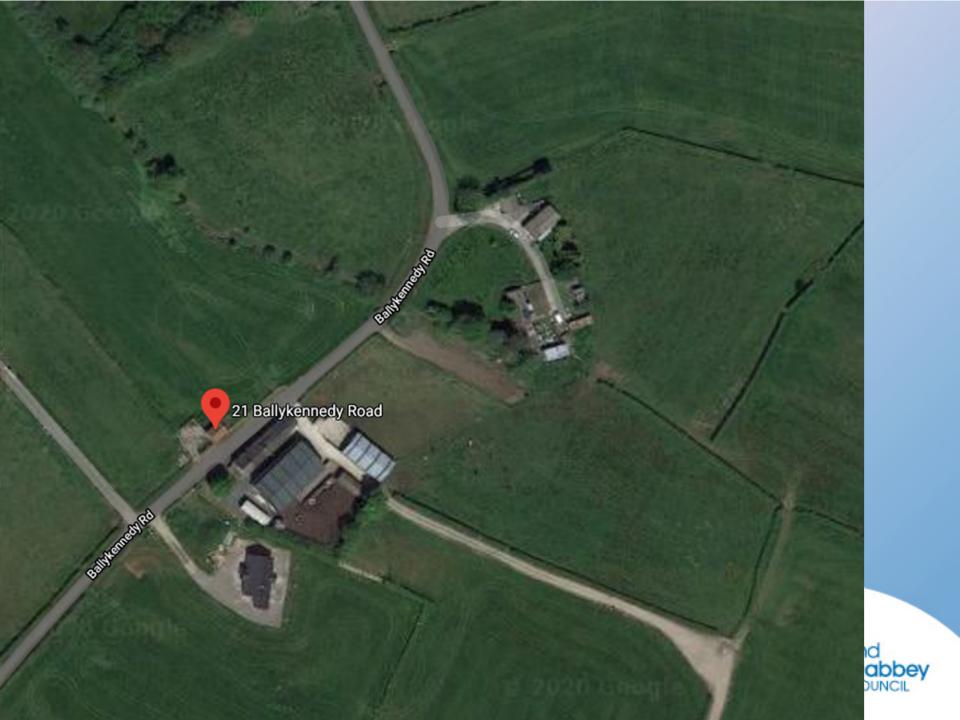

#### Item 3.2

- Planning Application: LA03/2020/0599/O
- Proposal: Site for infill dwelling
- Site Address: 30m South of 21 Ballykennedy Road, Nutts Corner, Crumlin
- Recommendation: Refuse Outline Planning Permission.