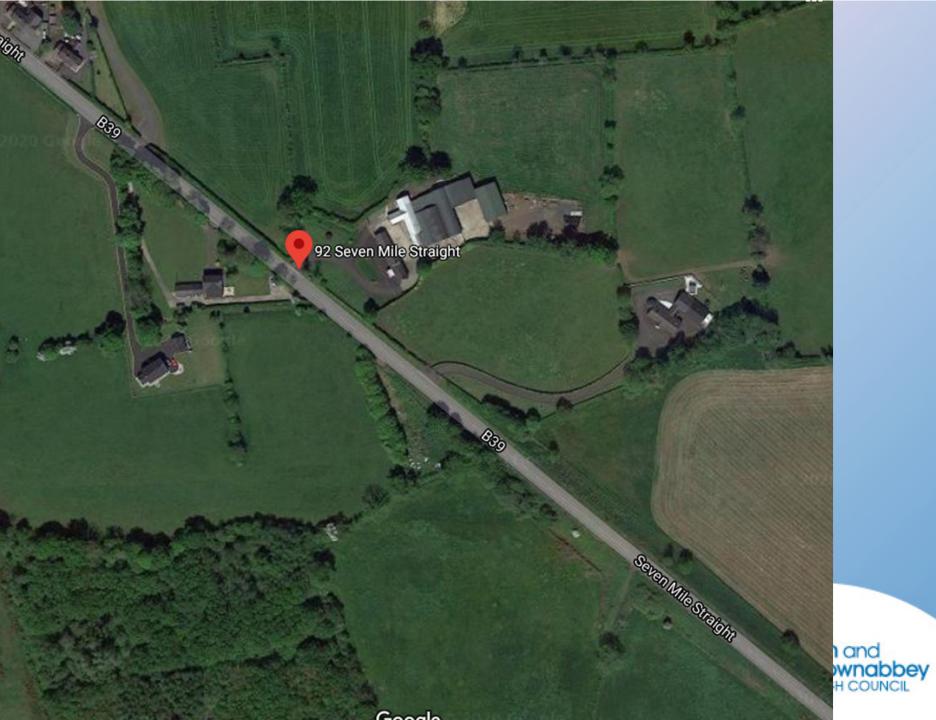

### Item 3.3

- Planning Application: LA03/2020/0597/O
- Proposal: Site for 1 no detached dwelling with associated site works
- Site Address: Lands approx. 60m South of 92 Seven Mile Straight, Antrim
- Recommendation: Refuse Outline Planning Permission.