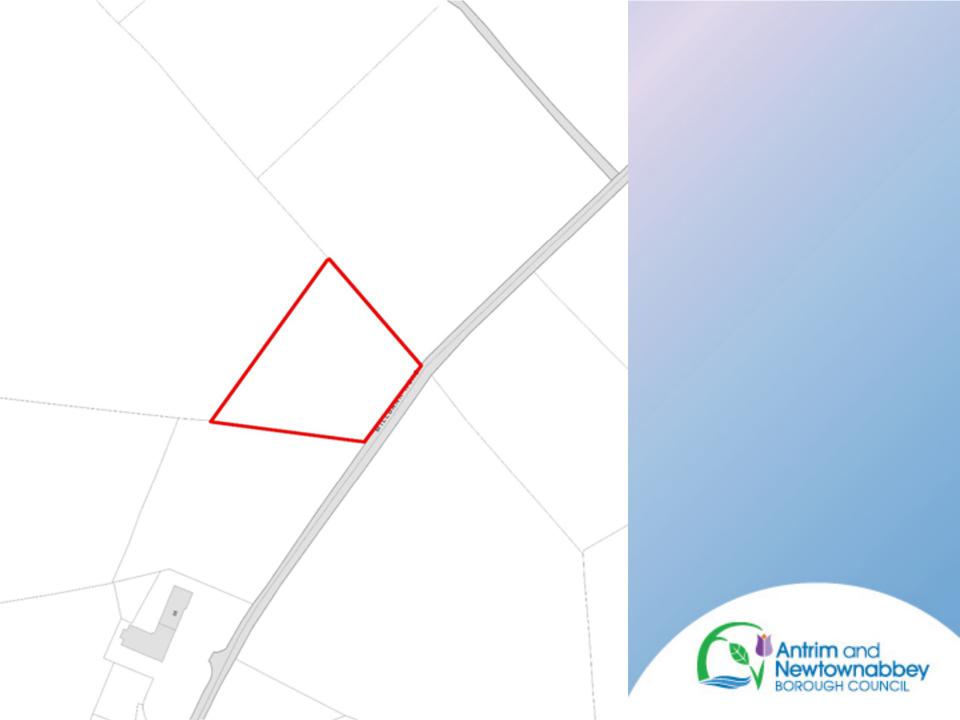

#### Item 3.1

- Planning Application: LA03/2020/0573/O
- Proposal: Site for a new residential dwelling with stables & garage
- Site Address: Lands approx. 150m NE of 55 Millbank Road, Templepatrick
- Recommendation: Refuse Outline Planning Permission.