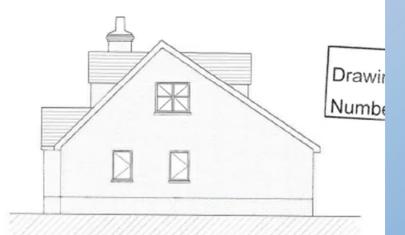

#### Item 3.1

- Planning Application: LA03/2020/0573/O
- Proposal: Site for a new residential dwelling with stables & garage
- Site Address: Lands approx. 150m NE of 55 Millbank Road, Templepatrick
- Recommendation: Refuse Outline Planning Permission.