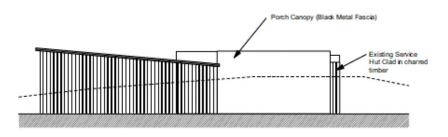

Site Address: 60m West of 106a Boghill Road Templepatrick.

**Recommendation:** Refuse Planning Permission

Section D

Porch Canopy (Black Metal Fascia)

Rear Elevation Scale 1:100

Side Elevation Scale 1:100

Existing Pressure Standing Seam Metal Roof, Black VM Zinc Tank