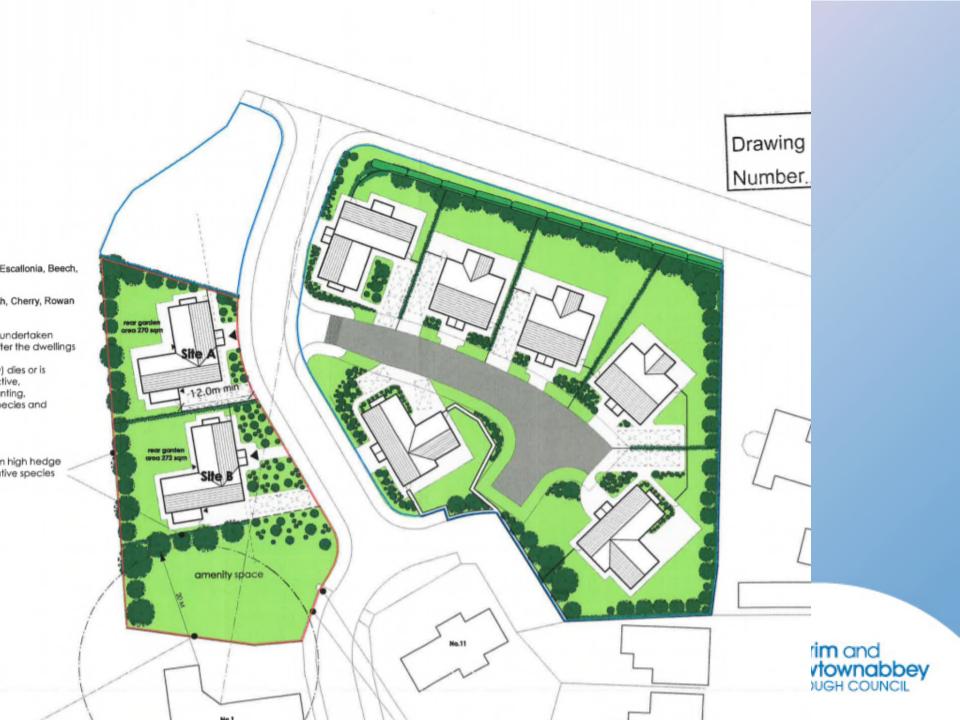

# **Planning Committee**

16th August 2021

Planning Application: LA03/2020/0030/F

**Proposal:** Two detached dwellings

Site Address: Adjacent to 740 Antrim Road,

**Templepatrick** 

Recommendation: Refuse Planning Permission