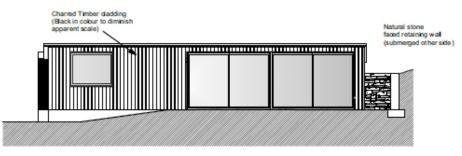

Site Address: 60m West of 106a Boghill Road Templepatrick.

**Recommendation:** Refuse Planning Permission

Section D

Porch Canopy (Black Metal Fascia)

Rear Elevation Scale 1:100

Side Elevation Scale 1:100

Existing Pressure Standing Seam Metal Roof, Black VM Zinc Tank