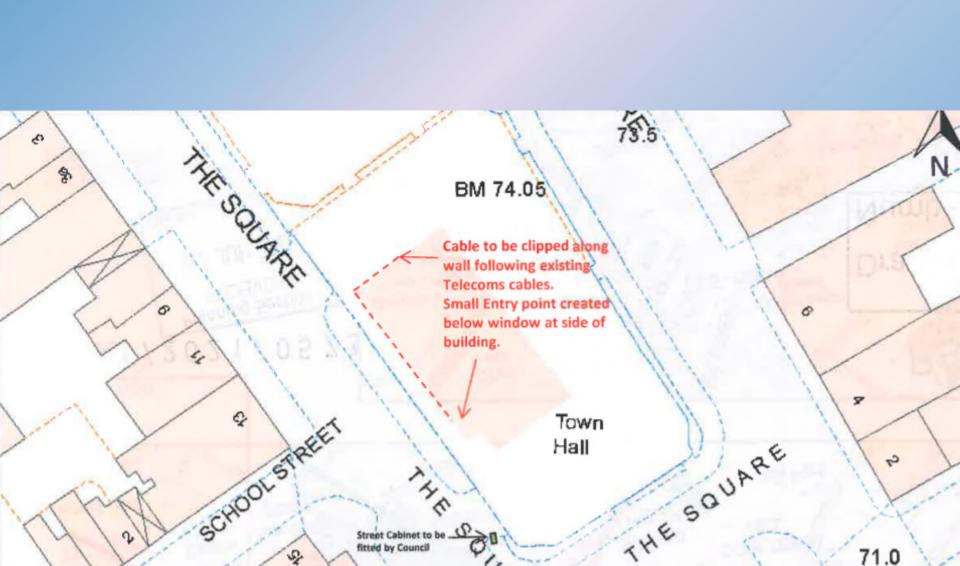

# Item 3.10

Planning Application: LA03/2021/0573/LBC

Proposal: Proposed installation of telecoms apparatus

**Site Address**: Ballyclare Townhall, The Square, Ballyclare, BT39 9BB

Recommendation: Grant Listed Building Consent

Key:

Proposed fibre route into building

Dra

Nun Antrim and Newtownabbey BOROUGH COUNCIL

Planning C. GROUND FLOOR LAYOUT

/0573