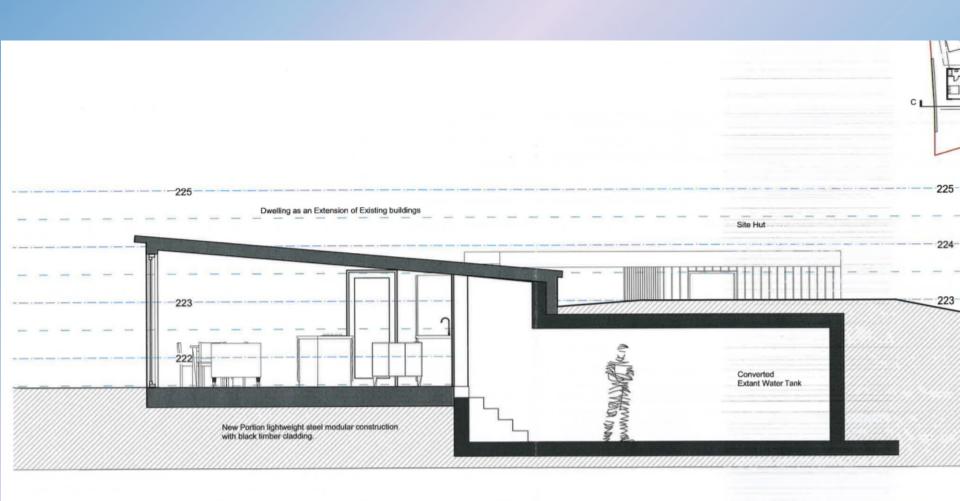

Site Address: 60m West of 106a Boghill Road Templepatrick.

**Recommendation:** Refuse Planning Permission

Section D

Porch Canopy (Black Metal Fascia)

Rear Elevation Scale 1:100

Side Elevation Scale 1:100

Existing Pressure Standing Seam Metal Roof, Black VM Zinc Tank