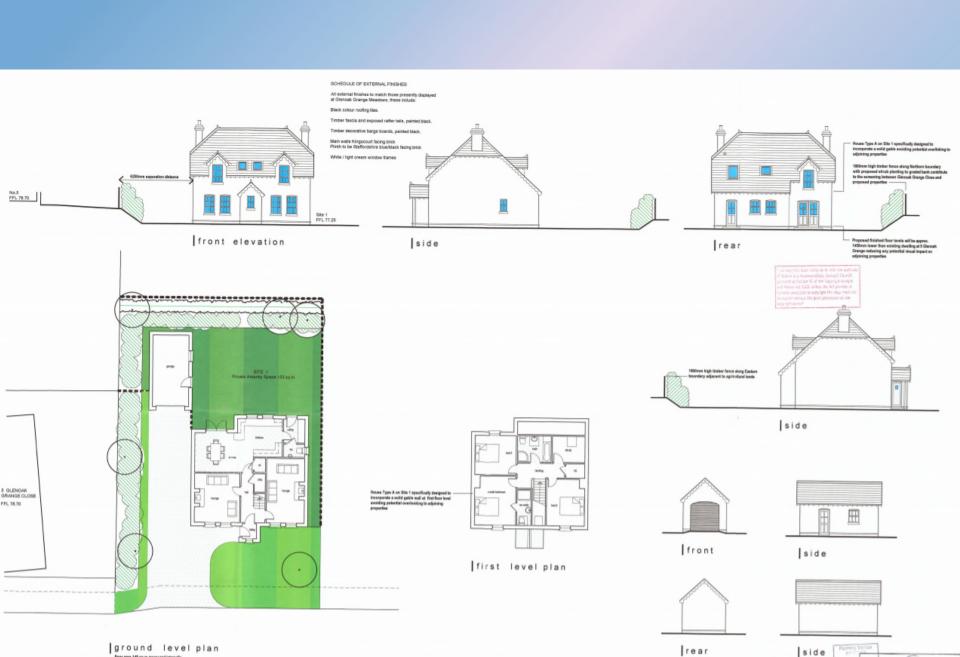

Side Elevation Rear Elevation Rear Elevation

Planning Application: LA03/2020/0202/F

**Proposal:** Proposed rounding off to Glenoak Grange Meadows to include 2 no. detached dwellings and detached garages.

**Site Address**: Lands 40m NE of No. 1 and 20m South of No. 5 Glenoak Grange Close, Crumlin

**Recommendation:** Refuse Planning permission

Planning Application: LA03/2021/0203/O

Proposal: Site for 2 no. infill dwellings