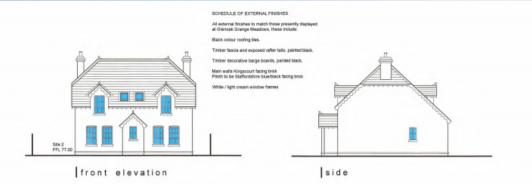

Side Elevation Rear Elevation Rear Elevation

Planning Application: LA03/2020/0202/F

**Proposal:** Proposed rounding off to Glenoak Grange Meadows to include 2 no. detached dwellings and detached garages.

**Site Address**: Lands 40m NE of No. 1 and 20m South of No. 5 Glenoak Grange Close, Crumlin

**Recommendation:** Refuse Planning permission

Planning Application: LA03/2021/0203/O

Proposal: Site for 2 no. infill dwellings