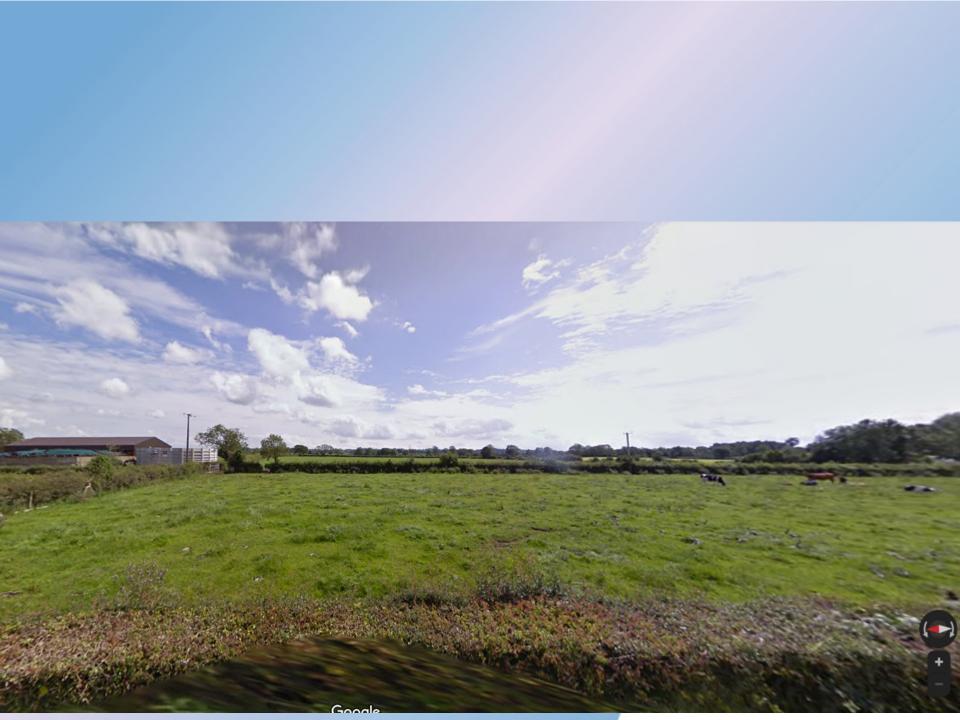

# Item 3.9

Planning Application: LA03/2021/0164/O

Proposal: Dwelling and garage (on a farm)

**Site Address**: Approx. 100m South of 42 Shore Road, Toomebridge

**Recommendation:** Refuse Outline Planning Permission