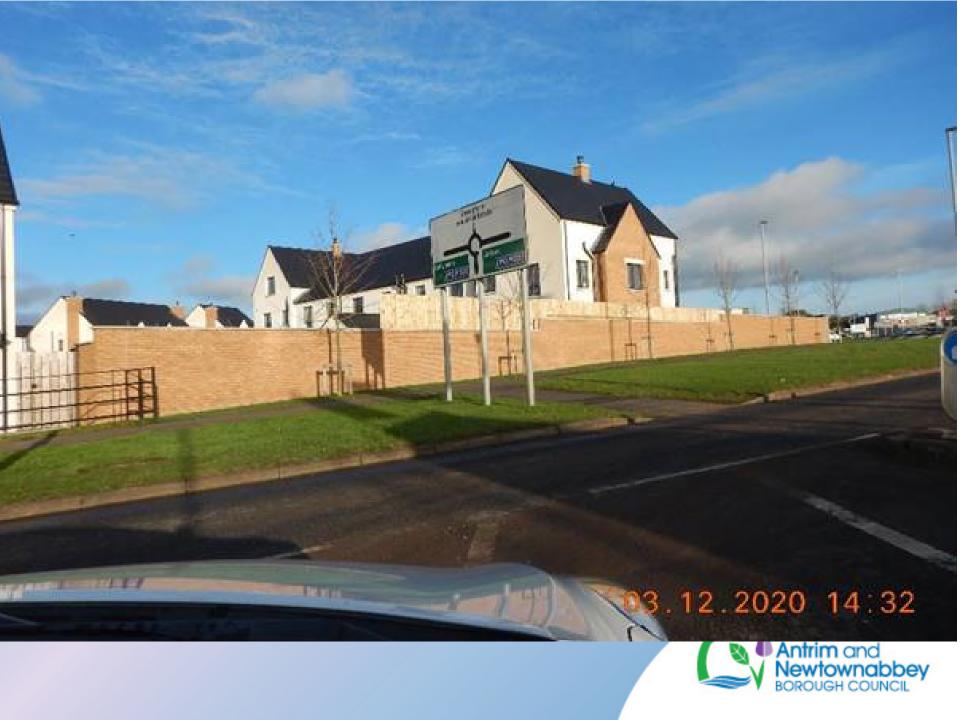

# Item 3.8

Planning Application: LA03/2021/0088/F

**Proposal:** Additional timber boarded fence to the existing boundary wall (Retrospective)

Site Address: 62 Ferrard Meadow, Antrim

**Recommendation:** Refuse Planning Permission