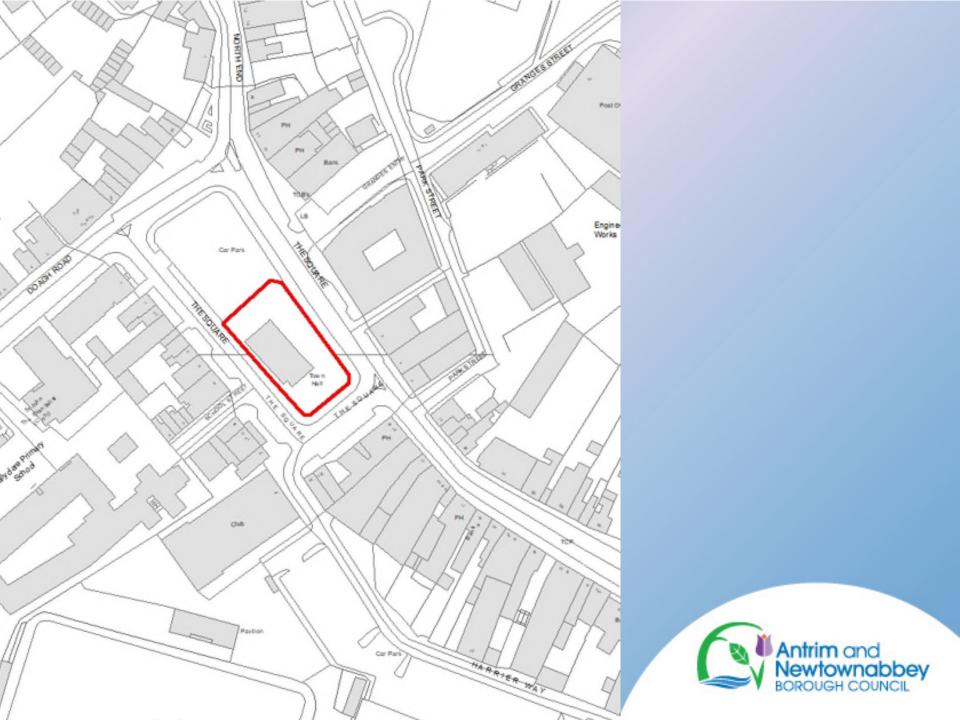

# Item 3.10

Planning Application: LA03/2021/0573/LBC

Proposal: Proposed installation of telecoms apparatus

**Site Address**: Ballyclare Townhall, The Square, Ballyclare, BT39 9BB

Recommendation: Grant Listed Building Consent