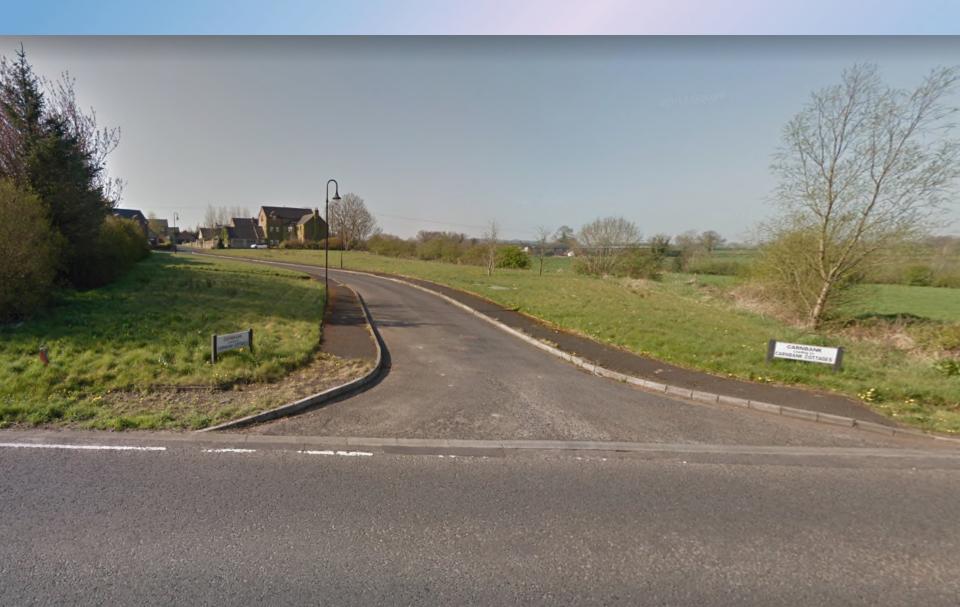

Side Elevation Rear Elevation Rear Elevation

Planning Application: LA03/2020/0202/F

**Proposal:** Proposed rounding off to Glenoak Grange Meadows to include 2 no. detached dwellings and detached garages.

**Site Address**: Lands 40m NE of No. 1 and 20m South of No. 5 Glenoak Grange Close, Crumlin

**Recommendation:** Refuse Planning permission

Planning Application: LA03/2021/0203/O

Proposal: Site for 2 no. infill dwellings