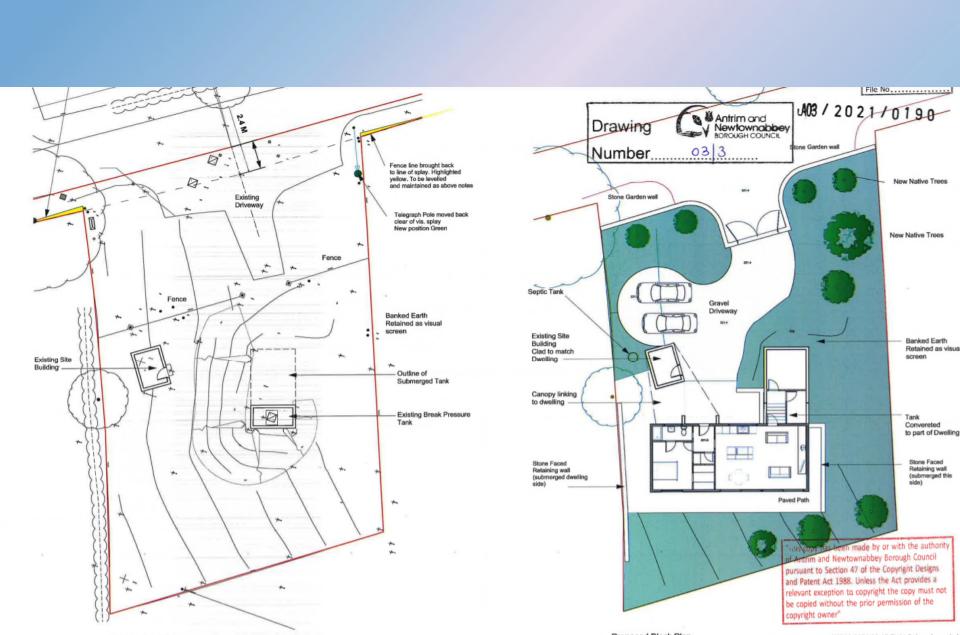

Site Address: 60m West of 106a Boghill Road Templepatrick.

**Recommendation:** Refuse Planning Permission

Section D

Porch Canopy (Black Metal Fascia)

Rear Elevation Scale 1:100

Side Elevation Scale 1:100

Existing Pressure Standing Seam Metal Roof, Black VM Zinc Tank