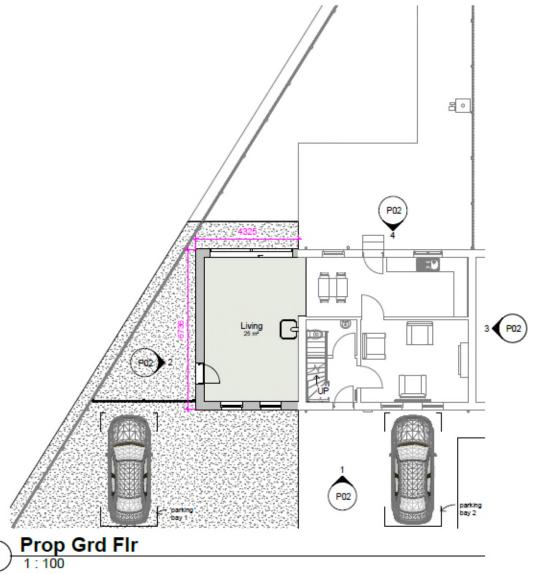

Side Elevation

Scale 1:100

Front Elevation

Scale 1:100

Planning Application: LA03/2021/0376/F

**Proposal:** Two storey rear/side extension to provide living room, master bedroom, ensuite, dressing room & porch

Site Address: 7 Mill House Avenue, Antrim, BT41 2UZ

**Recommendation:** Grant Planning Permission

Prop 1st Flr

Prop R/H Elev

Prop Rear Elev

black upvc Sofft black upvc Gutter black 100mm dia, half round upvc