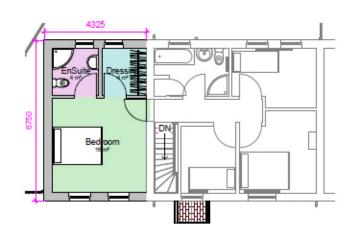

Side Elevation

Scale 1:100

Front Elevation

Scale 1:100

Planning Application: LA03/2021/0376/F

**Proposal:** Two storey rear/side extension to provide living room, master bedroom, ensuite, dressing room & porch