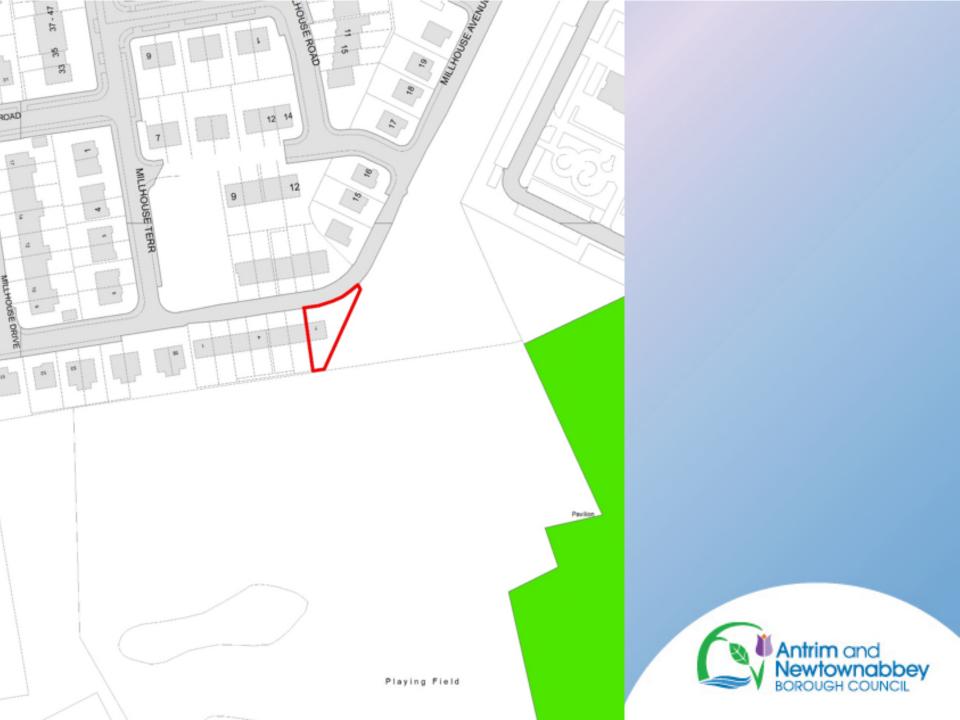

Side Elevation

Scale 1:100

Front Elevation

Scale 1:100

Planning Application: LA03/2021/0376/F

**Proposal:** Two storey rear/side extension to provide living room, master bedroom, ensuite, dressing room & porch

Site Address: 7 Mill House Avenue, Antrim, BT41 2UZ

**Recommendation:** Grant Planning Permission

Prop 1st Flr

Prop R/H Elev

Prop Rear Elev

black upvc Sofft black upvc Gutter black 100mm dia, half round upvc