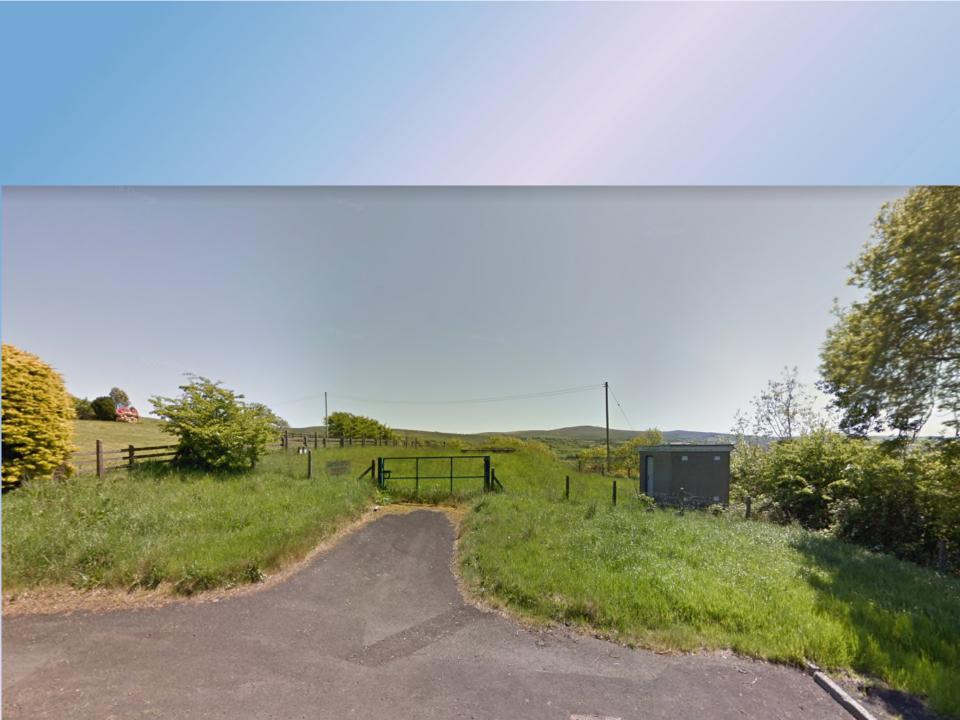

Site Address: 80m North of 8 Station Road,

Aldergrove, Crumlin, BT29 4DA

Recommendation: Withdrawn by Applicant

Planning Application: LA03/2021/0190/F

**Proposal:** Proposed conversion and reuse of existing pressure tank and service building into a single dwelling.

Site Address: 60m West of 106a Boghill Road Templepatrick.

**Recommendation:** Refuse Planning Permission

Section D

Porch Canopy (Black Metal Fascia)

Rear Elevation Scale 1:100

Side Elevation Scale 1:100

Existing Pressure Standing Seam Metal Roof, Black VM Zinc Tank