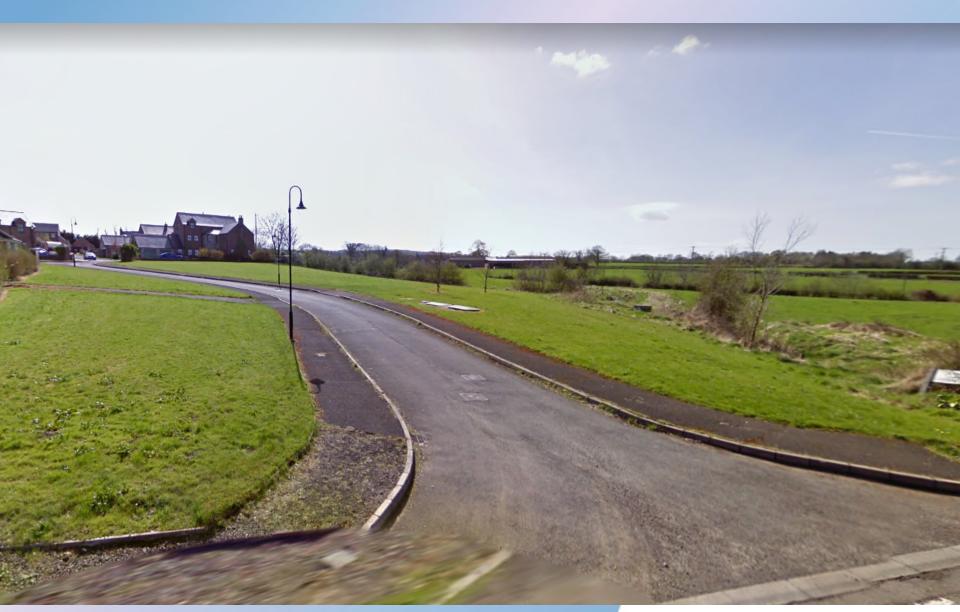

Side Elevation Rear Elevation Rear Elevation

Planning Application: LA03/2020/0202/F

**Proposal:** Proposed rounding off to Glenoak Grange Meadows to include 2 no. detached dwellings and detached garages.

**Site Address**: Lands 40m NE of No. 1 and 20m South of No. 5 Glenoak Grange Close, Crumlin

**Recommendation:** Refuse Planning permission

Planning Application: LA03/2021/0203/O

Proposal: Site for 2 no. infill dwellings