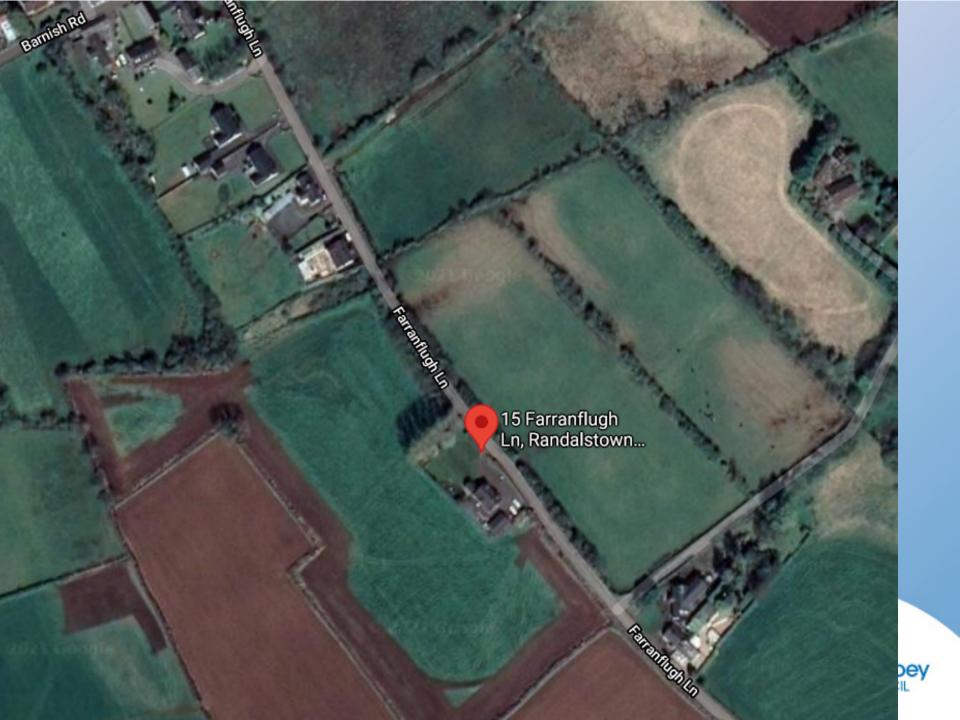

Site Address: Between 9 and 15 Farranflugh Lane,

Randalstown

Recommendation: Refuse Outline Planning permission

Planning Application: LA03/2021/0013/F

**Proposal:** New right hand turning lane to provide access into the previously approved Crematorium development (planning ref LA03/2018/0091/RM) and associated proposed right hand turning lane providing access into Ballyearl Arts & Leisure Centre