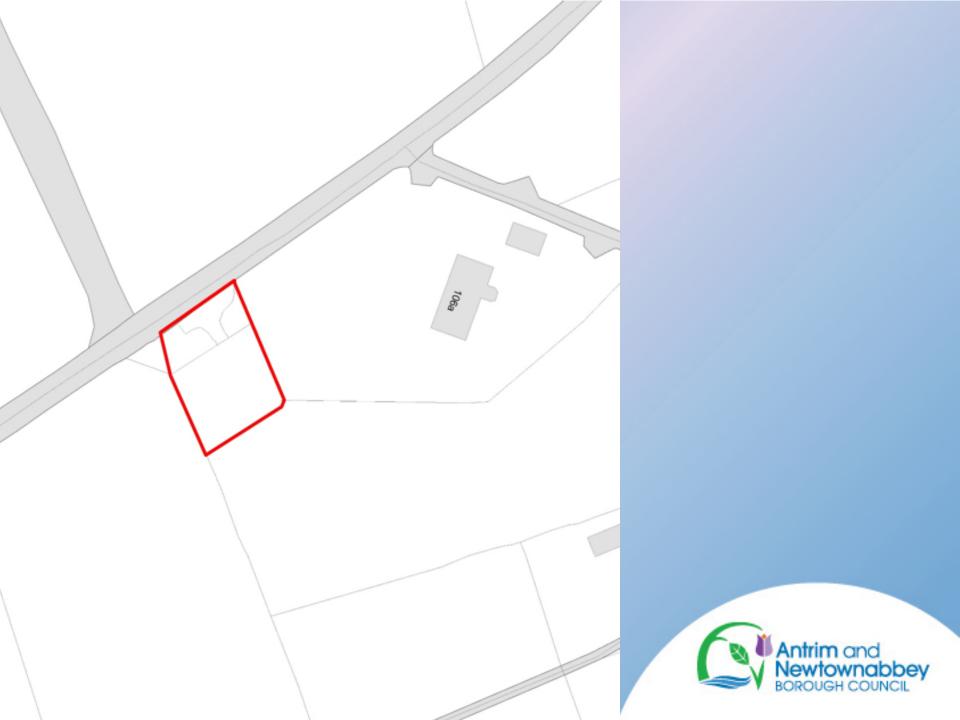

Site Address: 60m West of 106a Boghill Road Templepatrick.

**Recommendation:** Refuse Planning Permission

Section D

Porch Canopy (Black Metal Fascia)

Rear Elevation Scale 1:100

Side Elevation Scale 1:100

Existing Pressure Standing Seam Metal Roof, Black VM Zinc Tank