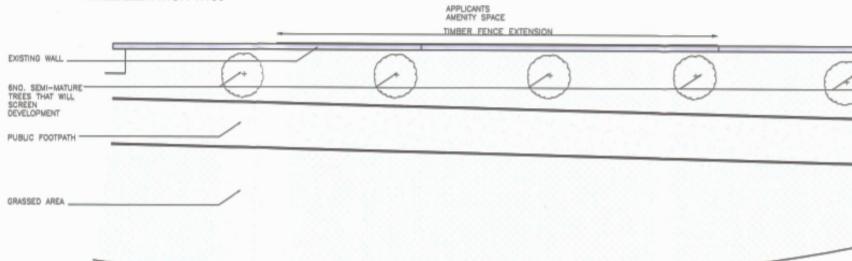

# Item 3.8

Planning Application: LA03/2021/0088/F

**Proposal:** Additional timber boarded fence to the existing boundary wall (Retrospective)

Site Address: 62 Ferrard Meadow, Antrim

**Recommendation:** Refuse Planning Permission

#### WALL ELEVATION 1:100