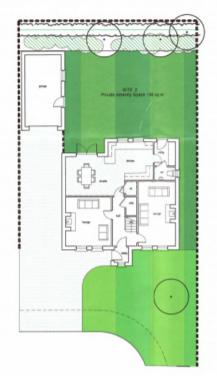

**Site Address**: Lands 40m NE of No. 1 and 20m South of No. 5 Glenoak Grange Close, Crumlin

**Recommendation:** Refuse Planning permission

Planning Application: LA03/2021/0203/O

Proposal: Site for 2 no. infill dwellings

Site Address: Between 9 and 15 Farranflugh Lane,

Randalstown

Recommendation: Refuse Outline Planning permission

Planning Application: LA03/2021/0013/F

**Proposal:** New right hand turning lane to provide access into the previously approved Crematorium development (planning ref LA03/2018/0091/RM) and associated proposed right hand turning lane providing access into Ballyearl Arts & Leisure Centre