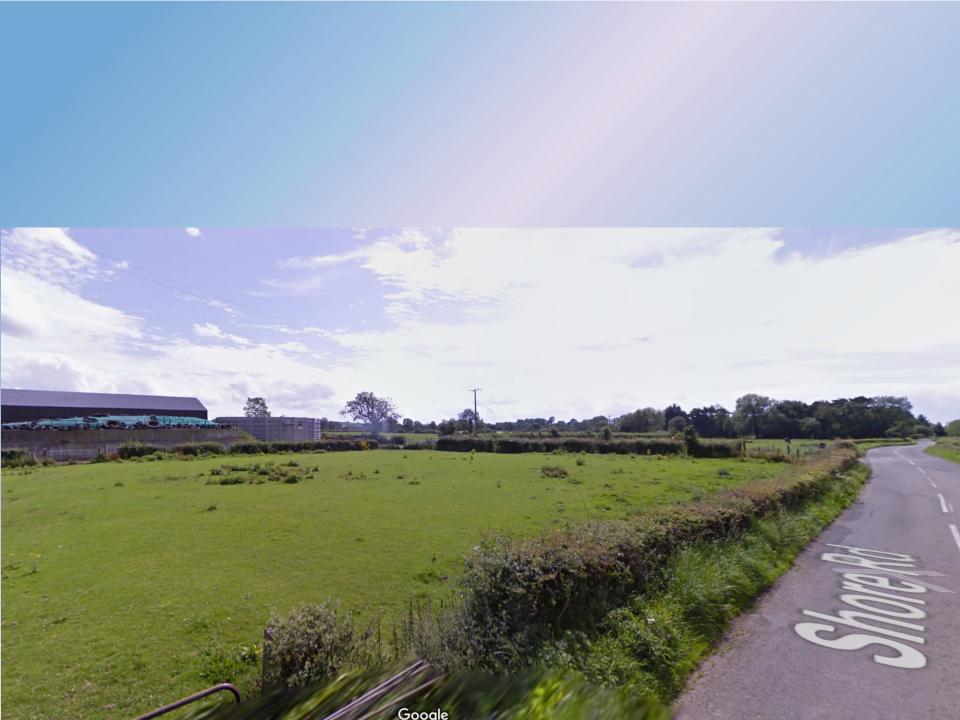

# Item 3.9

Planning Application: LA03/2021/0164/O

Proposal: Dwelling and garage (on a farm)

**Site Address**: Approx. 100m South of 42 Shore Road, Toomebridge

**Recommendation:** Refuse Outline Planning Permission