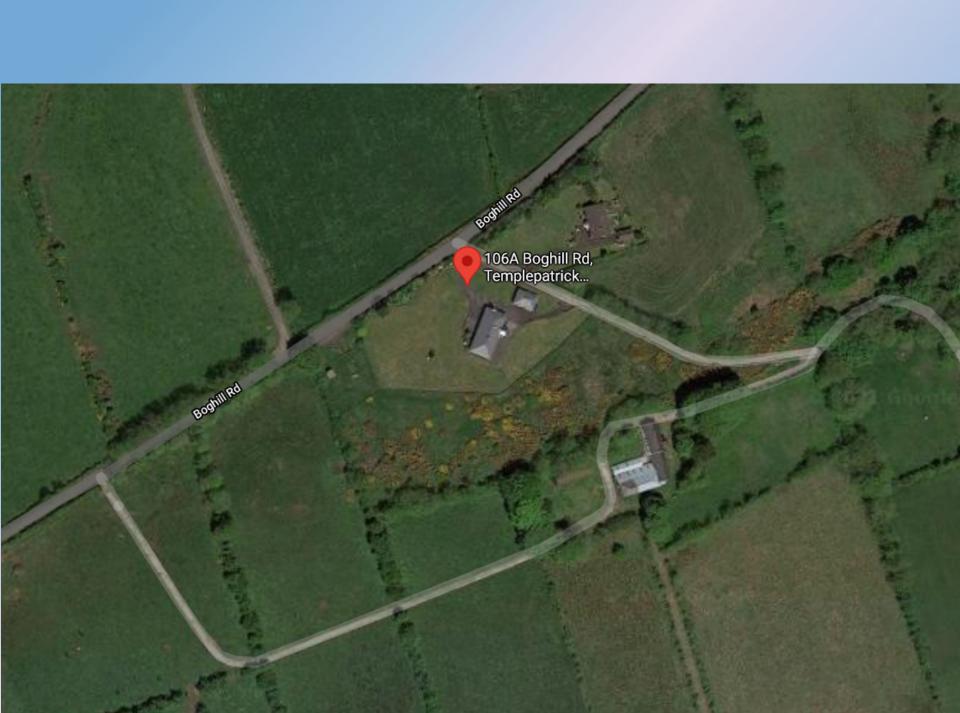

Site Address: 80m North of 8 Station Road,

Aldergrove, Crumlin, BT29 4DA

Recommendation: Withdrawn by Applicant

Planning Application: LA03/2021/0190/F

**Proposal:** Proposed conversion and reuse of existing pressure tank and service building into a single dwelling.

Site Address: 60m West of 106a Boghill Road Templepatrick.

**Recommendation:** Refuse Planning Permission

Section D

Porch Canopy (Black Metal Fascia)

Rear Elevation Scale 1:100

Side Elevation Scale 1:100

Existing Pressure Standing Seam Metal Roof, Black VM Zinc Tank