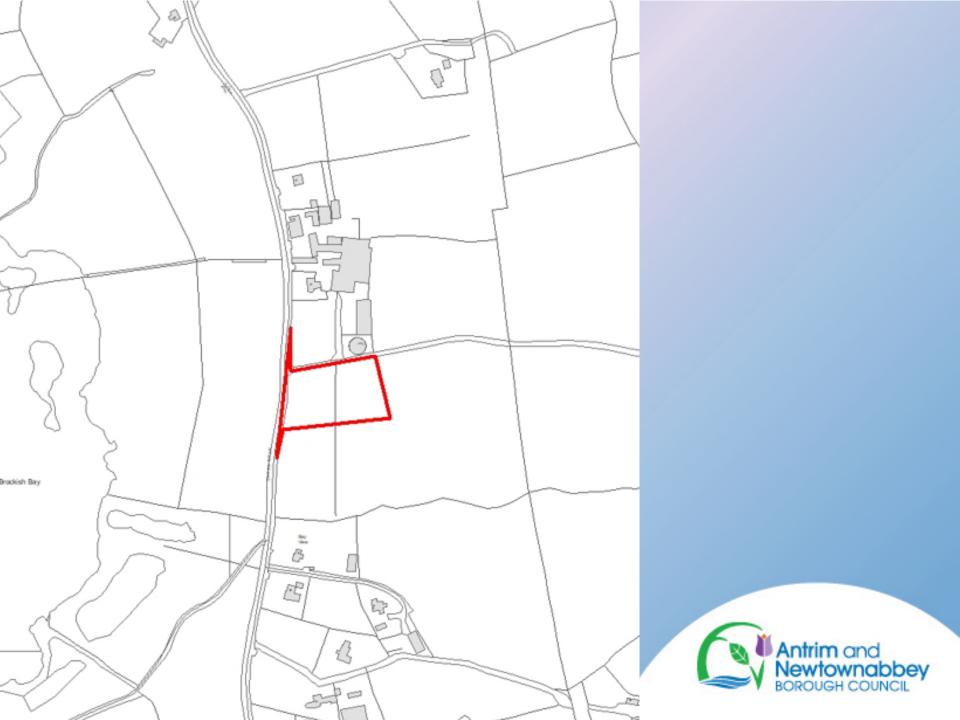

# Item 3.8

Planning Application: LA03/2021/0088/F

**Proposal:** Additional timber boarded fence to the existing boundary wall (Retrospective)

Site Address: 62 Ferrard Meadow, Antrim

**Recommendation:** Refuse Planning Permission