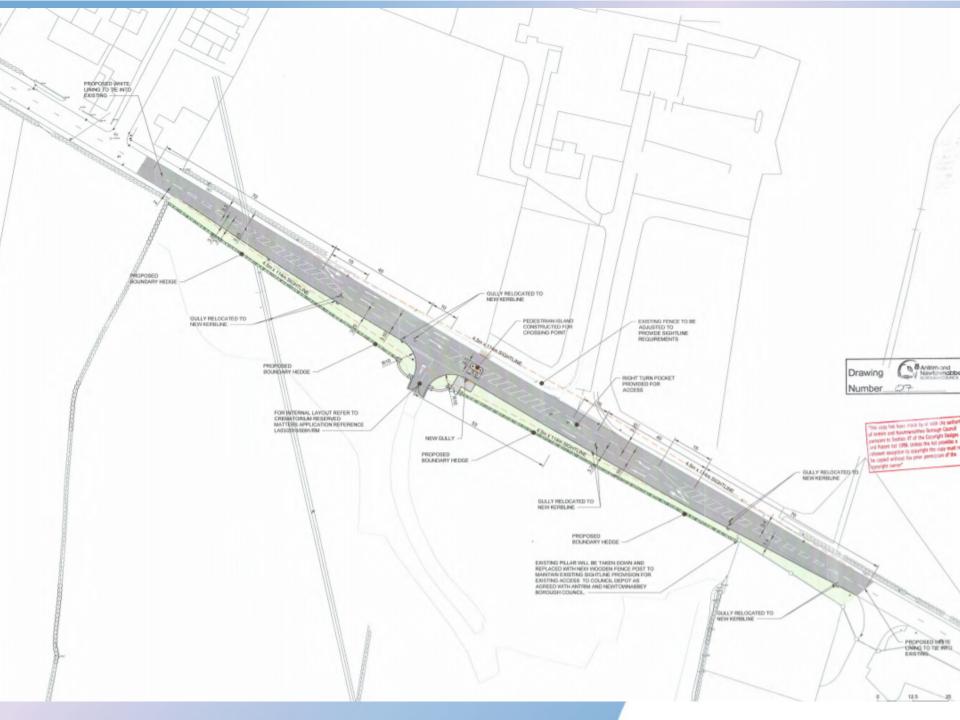

Site Address: Between 9 and 15 Farranflugh Lane,

Randalstown

Recommendation: Refuse Outline Planning permission

Planning Application: LA03/2021/0013/F

**Proposal:** New right hand turning lane to provide access into the previously approved Crematorium development (planning ref LA03/2018/0091/RM) and associated proposed right hand turning lane providing access into Ballyearl Arts & Leisure Centre

**Site Address**: Lands 70 metres southwest of No. 585 Doagh Road, Newtownabbey, BT36 5RZ

**Recommendation:** Grant Planning Permission

Planning Application: LA03/2020/0825/O

Proposal: Site for replacement dwelling