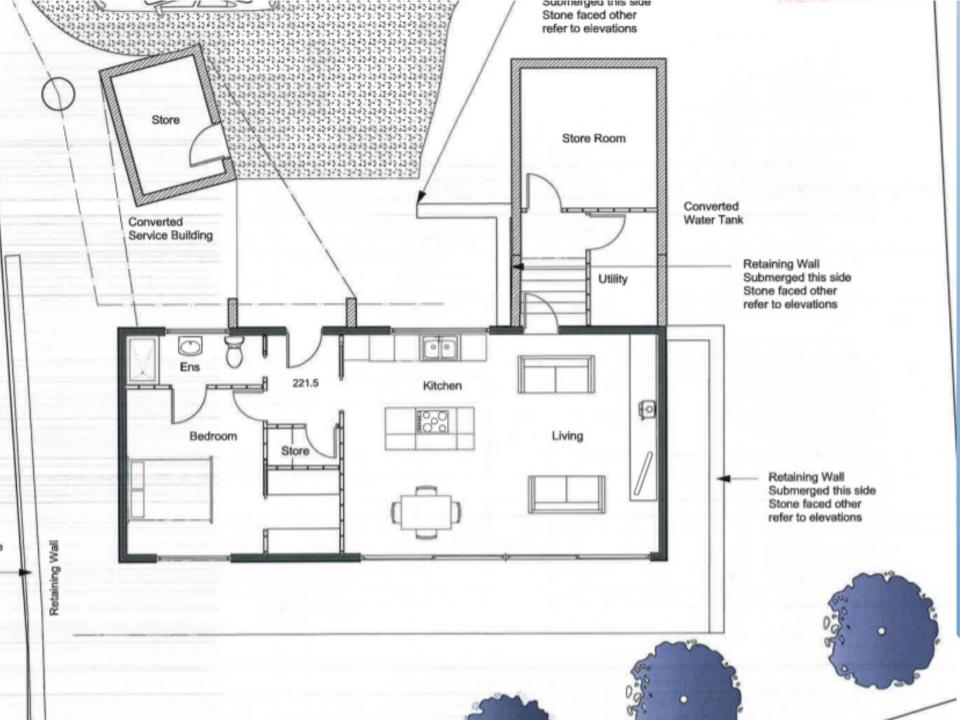

Site Address: 60m West of 106a Boghill Road Templepatrick.

**Recommendation:** Refuse Planning Permission

Section D

Porch Canopy (Black Metal Fascia)

Rear Elevation Scale 1:100

Side Elevation Scale 1:100

Existing Pressure Standing Seam Metal Roof, Black VM Zinc Tank