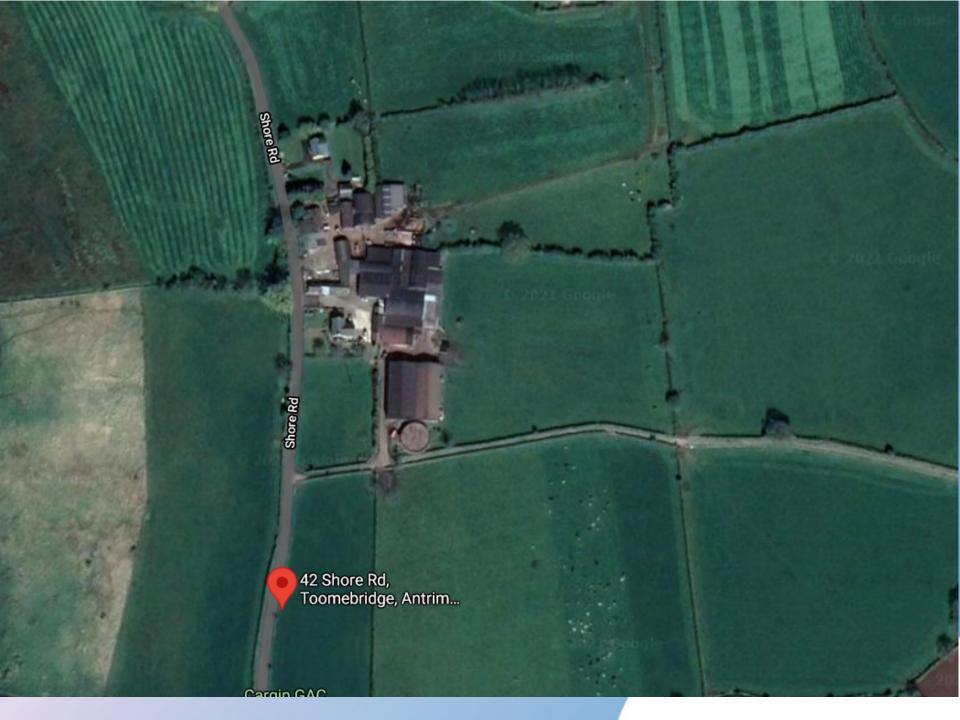

# Item 3.9

Planning Application: LA03/2021/0164/O

Proposal: Dwelling and garage (on a farm)

**Site Address**: Approx. 100m South of 42 Shore Road, Toomebridge

**Recommendation:** Refuse Outline Planning Permission