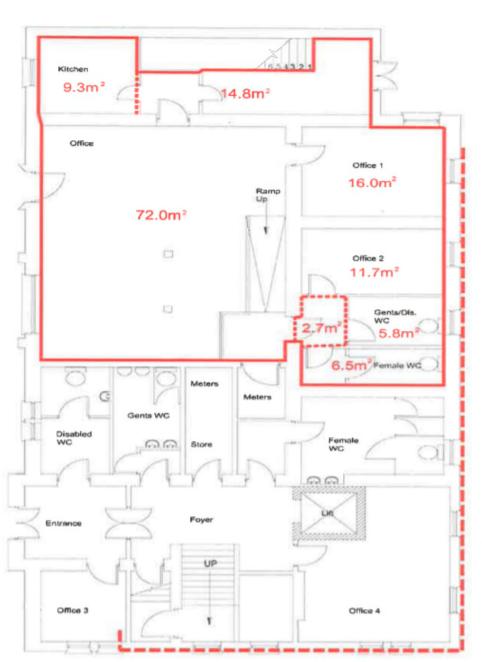

# Item 3.10

Planning Application: LA03/2021/0573/LBC

Proposal: Proposed installation of telecoms apparatus

**Site Address**: Ballyclare Townhall, The Square, Ballyclare, BT39 9BB

Recommendation: Grant Listed Building Consent

Key:

Proposed fibre route into building

Dra

Nun Antrim and Newtownabbey BOROUGH COUNCIL

Planning C. GROUND FLOOR LAYOUT

/0573