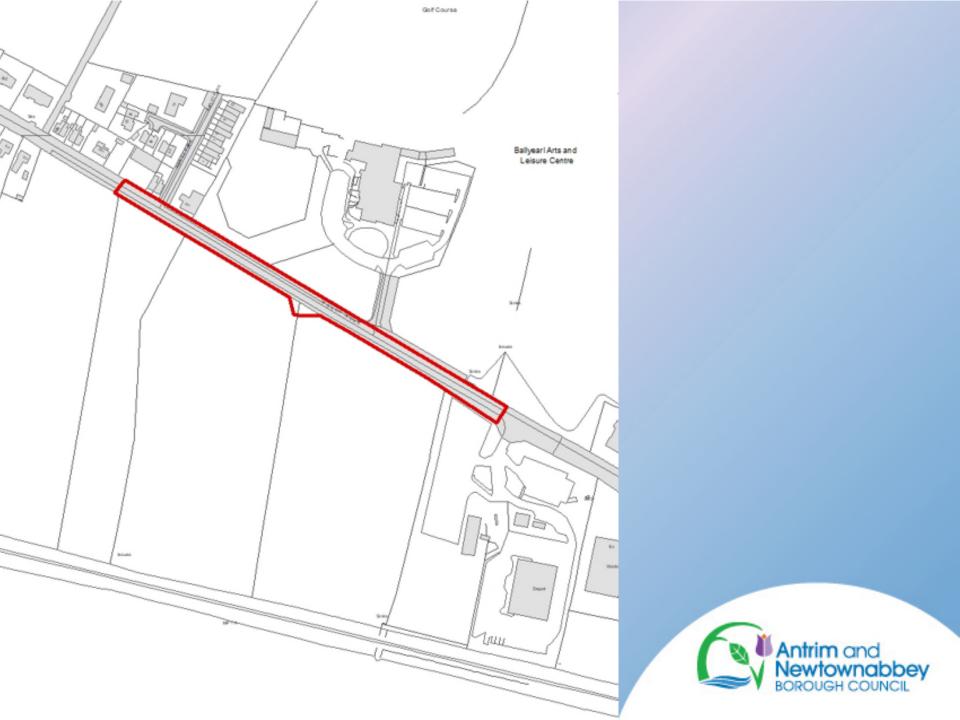

Site Address: Between 9 and 15 Farranflugh Lane,

Randalstown

Recommendation: Refuse Outline Planning permission

Planning Application: LA03/2021/0013/F

**Proposal:** New right hand turning lane to provide access into the previously approved Crematorium development (planning ref LA03/2018/0091/RM) and associated proposed right hand turning lane providing access into Ballyearl Arts & Leisure Centre

**Site Address**: Lands 70 metres southwest of No. 585 Doagh Road, Newtownabbey, BT36 5RZ

**Recommendation:** Grant Planning Permission

Planning Application: LA03/2020/0825/O

Proposal: Site for replacement dwelling