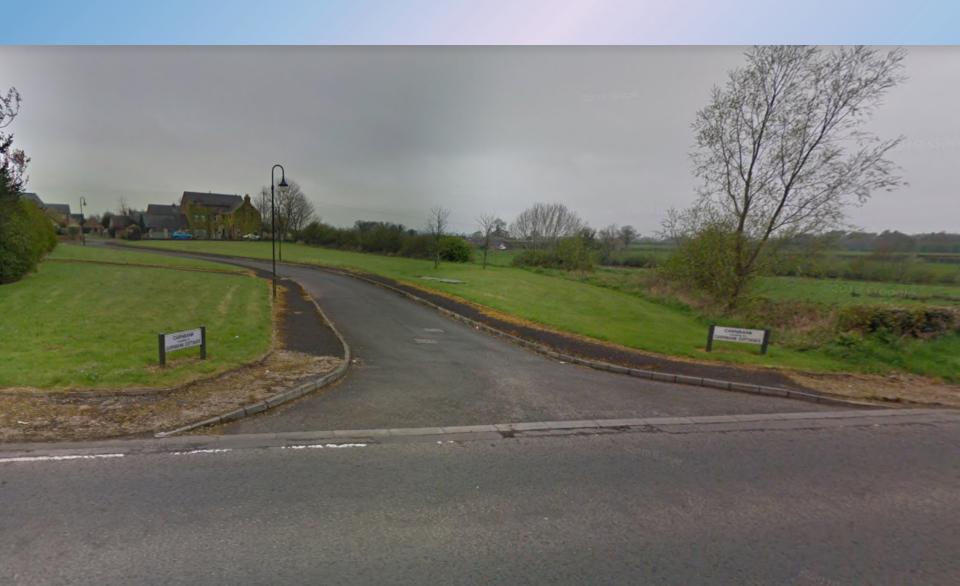

Side Elevation Rear Elevation Rear Elevation

Planning Application: LA03/2020/0202/F

**Proposal:** Proposed rounding off to Glenoak Grange Meadows to include 2 no. detached dwellings and detached garages.

**Site Address**: Lands 40m NE of No. 1 and 20m South of No. 5 Glenoak Grange Close, Crumlin

**Recommendation:** Refuse Planning permission

Planning Application: LA03/2021/0203/O

Proposal: Site for 2 no. infill dwellings