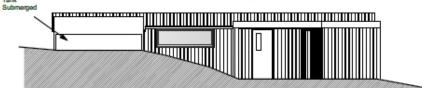

Site Address: 60m West of 106a Boghill Road Templepatrick.

**Recommendation:** Refuse Planning Permission

Section D

Porch Canopy (Black Metal Fascia)

Rear Elevation Scale 1:100

Side Elevation Scale 1:100

Existing Pressure Standing Seam Metal Roof, Black VM Zinc Tank