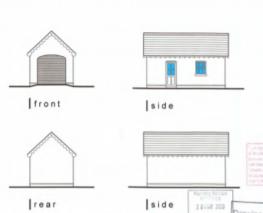

Side Elevation Rear Elevation Rear Elevation

Planning Application: LA03/2020/0202/F

**Proposal:** Proposed rounding off to Glenoak Grange Meadows to include 2 no. detached dwellings and detached garages.

**Site Address**: Lands 40m NE of No. 1 and 20m South of No. 5 Glenoak Grange Close, Crumlin

**Recommendation:** Refuse Planning permission

Planning Application: LA03/2021/0203/O

Proposal: Site for 2 no. infill dwellings