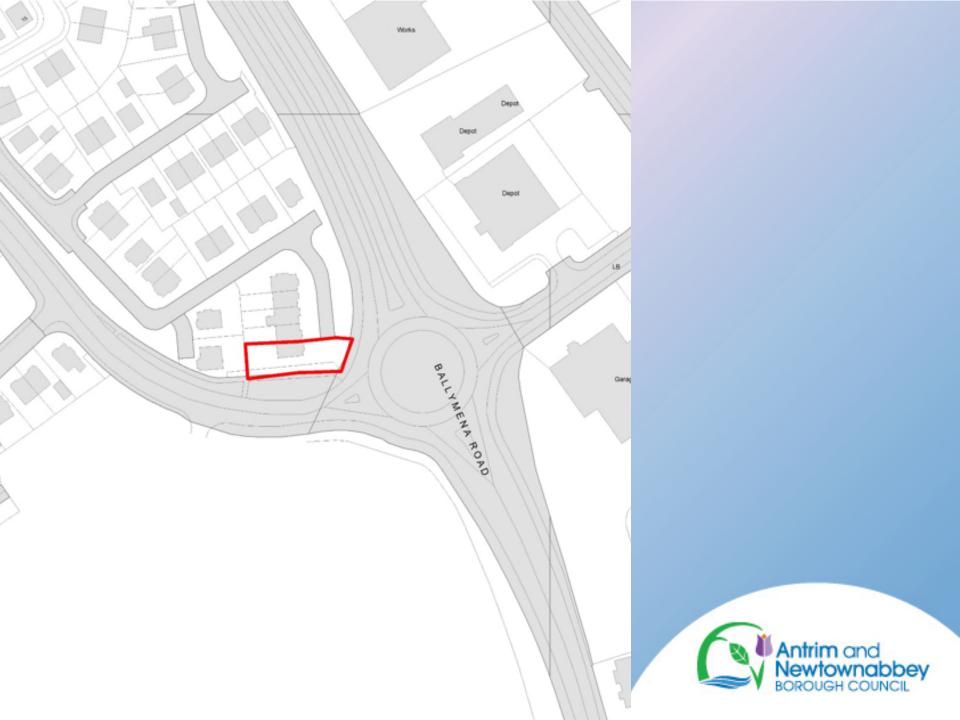

Site Address: 80m North of 8 Station Road,

Aldergrove, Crumlin, BT29 4DA

Recommendation: Withdrawn by Applicant

Planning Application: LA03/2021/0190/F

**Proposal:** Proposed conversion and reuse of existing pressure tank and service building into a single dwelling.

Site Address: 60m West of 106a Boghill Road Templepatrick.

**Recommendation:** Refuse Planning Permission

Section D

Porch Canopy (Black Metal Fascia)

Rear Elevation Scale 1:100

Side Elevation Scale 1:100

Existing Pressure Standing Seam Metal Roof, Black VM Zinc Tank