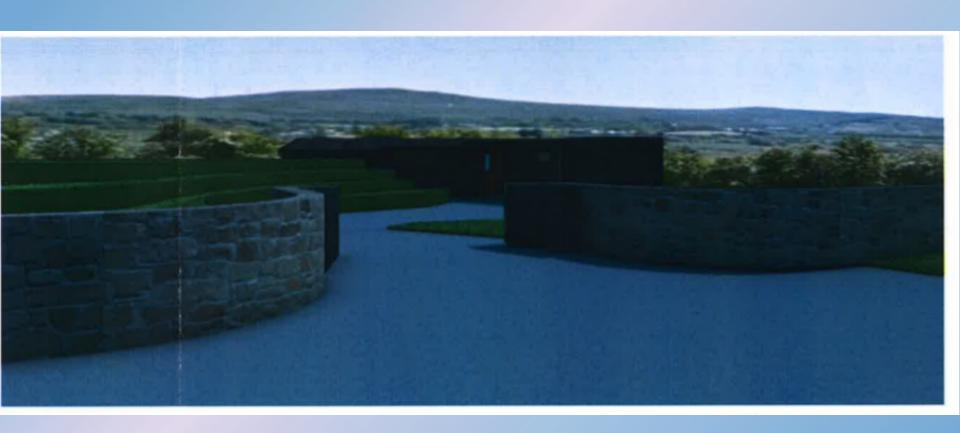

Site Address: 80m North of 8 Station Road,

Aldergrove, Crumlin, BT29 4DA

Recommendation: Withdrawn by Applicant

Planning Application: LA03/2021/0190/F

**Proposal:** Proposed conversion and reuse of existing pressure tank and service building into a single dwelling.

Site Address: 60m West of 106a Boghill Road Templepatrick.

**Recommendation:** Refuse Planning Permission

Section D

Porch Canopy (Black Metal Fascia)

Rear Elevation Scale 1:100

Side Elevation Scale 1:100

Existing Pressure Standing Seam Metal Roof, Black VM Zinc Tank