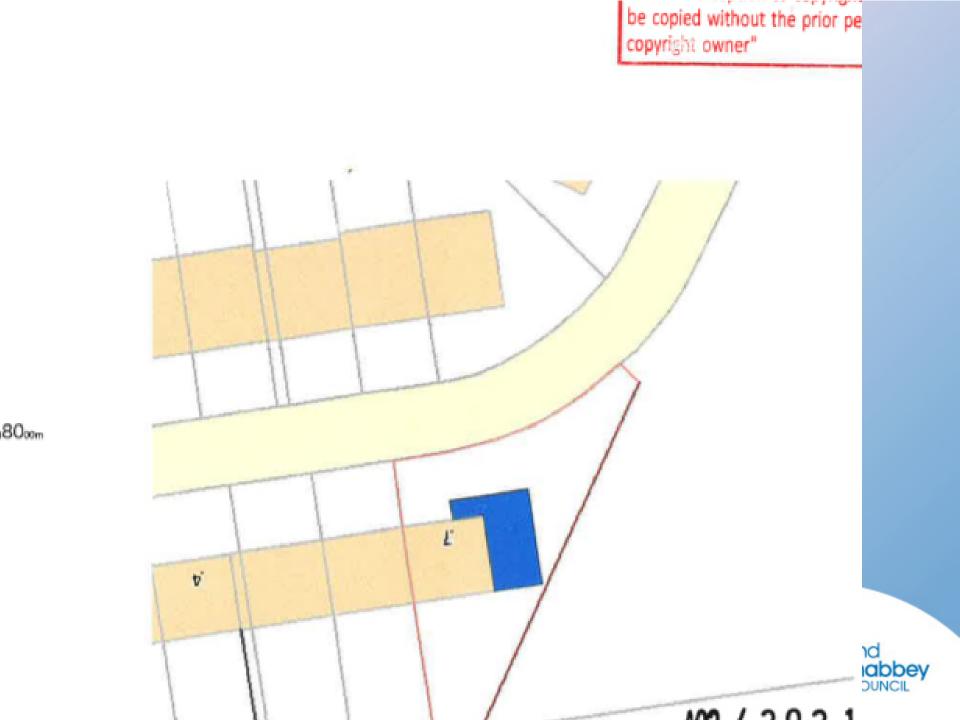

Side Elevation

Scale 1:100

Front Elevation

Scale 1:100

Planning Application: LA03/2021/0376/F

**Proposal:** Two storey rear/side extension to provide living room, master bedroom, ensuite, dressing room & porch

Site Address: 7 Mill House Avenue, Antrim, BT41 2UZ

**Recommendation:** Grant Planning Permission

Prop 1st Flr

Prop R/H Elev

Prop Rear Elev

black upvc Sofft black upvc Gutter black 100mm dia, half round upvc