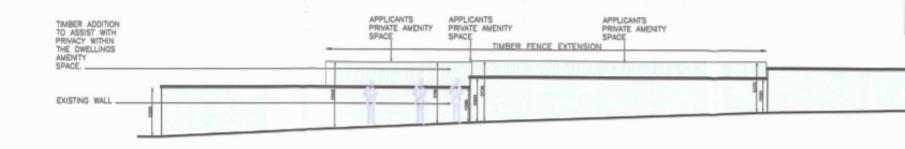

# Item 3.8

Planning Application: LA03/2021/0088/F

**Proposal:** Additional timber boarded fence to the existing boundary wall (Retrospective)

Site Address: 62 Ferrard Meadow, Antrim

**Recommendation:** Refuse Planning Permission

#### WALL ELEVATION 1:100