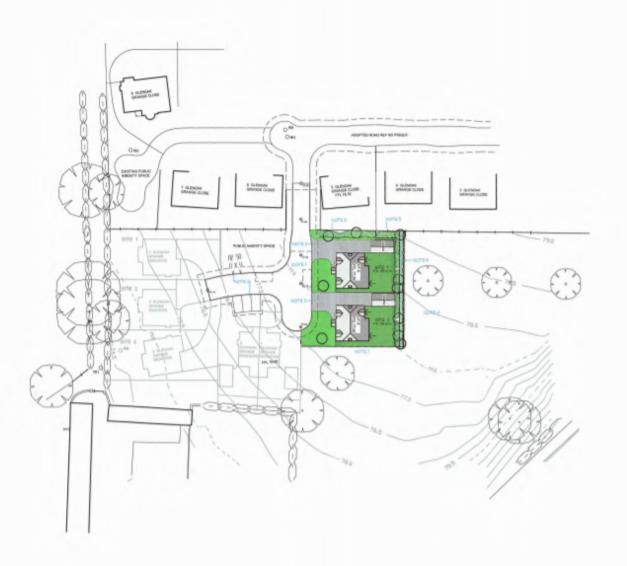

Side Elevation Rear Elevation Rear Elevation

Planning Application: LA03/2020/0202/F

**Proposal:** Proposed rounding off to Glenoak Grange Meadows to include 2 no. detached dwellings and detached garages.

**Site Address**: Lands 40m NE of No. 1 and 20m South of No. 5 Glenoak Grange Close, Crumlin

**Recommendation:** Refuse Planning permission

Planning Application: LA03/2021/0203/O

Proposal: Site for 2 no. infill dwellings