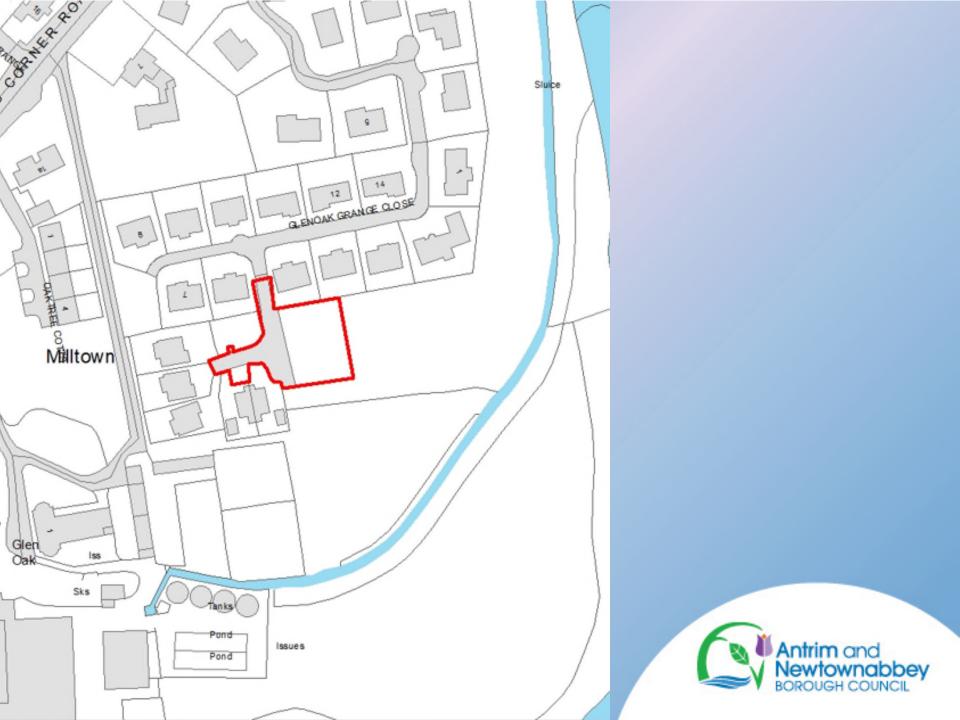

Side Elevation Rear Elevation Rear Elevation

Planning Application: LA03/2020/0202/F

**Proposal:** Proposed rounding off to Glenoak Grange Meadows to include 2 no. detached dwellings and detached garages.

**Site Address**: Lands 40m NE of No. 1 and 20m South of No. 5 Glenoak Grange Close, Crumlin

**Recommendation:** Refuse Planning permission

Planning Application: LA03/2021/0203/O

Proposal: Site for 2 no. infill dwellings