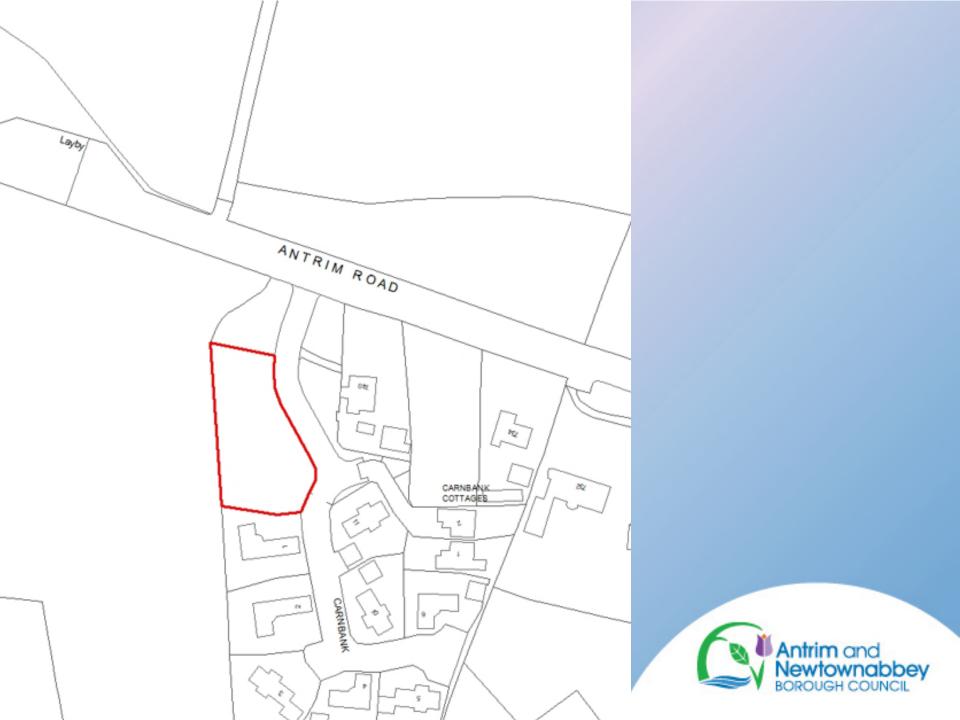

# **Planning Committee**

16th August 2021

Planning Application: LA03/2020/0030/F

**Proposal:** Two detached dwellings

Site Address: Adjacent to 740 Antrim Road,

**Templepatrick** 

Recommendation: Refuse Planning Permission