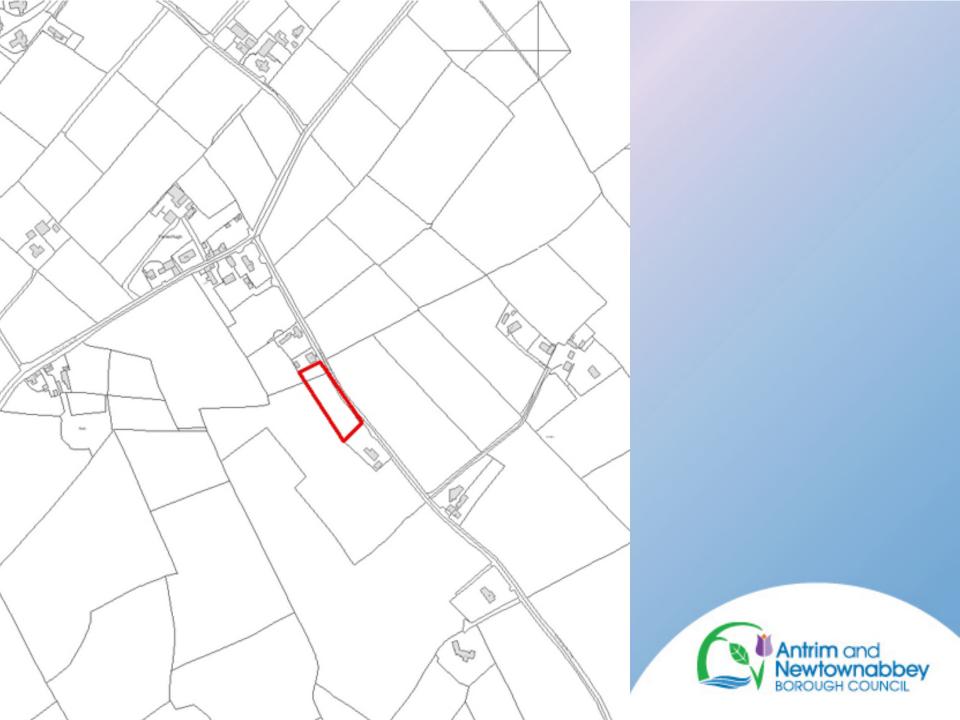

Site Address: Between 9 and 15 Farranflugh Lane,

Randalstown

Recommendation: Refuse Outline Planning permission

Planning Application: LA03/2021/0013/F

**Proposal:** New right hand turning lane to provide access into the previously approved Crematorium development (planning ref LA03/2018/0091/RM) and associated proposed right hand turning lane providing access into Ballyearl Arts & Leisure Centre