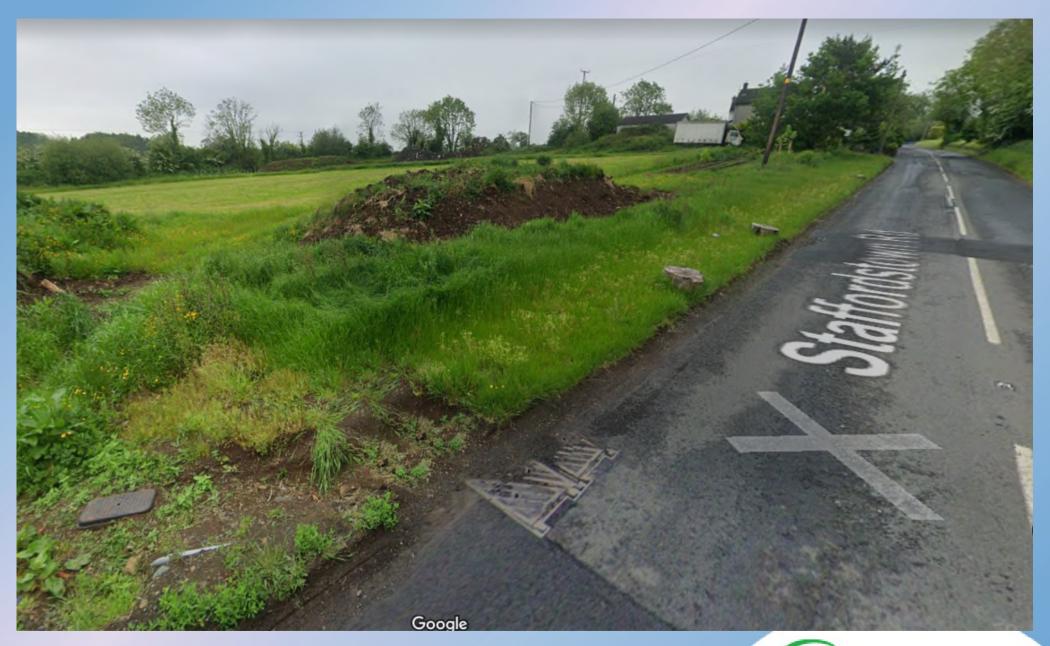

**Recommendation:** Withdrawn by Officers

Planning Application: LA03/2022/0219/O

Proposal: Site for dwelling and garage on a farm

**Site Address**: 75m North West of 91 Staffordstown Road, Creggan, Randalstown