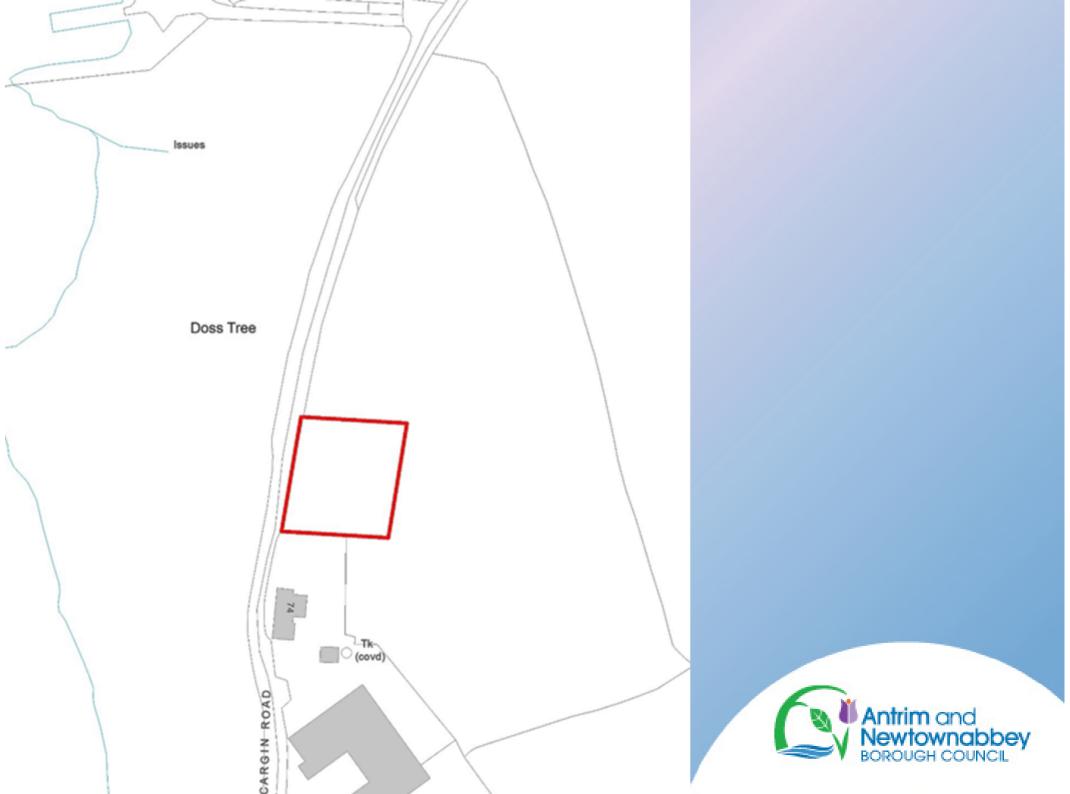

Proposal: Proposed dwelling and garage on a farm

**Site Address**: Approximately 30m north of 74 Cargin Road, Toome, BT41 3PB

Planning Application: LA03/2022/0235/O

**Proposal:** Proposed single dwelling