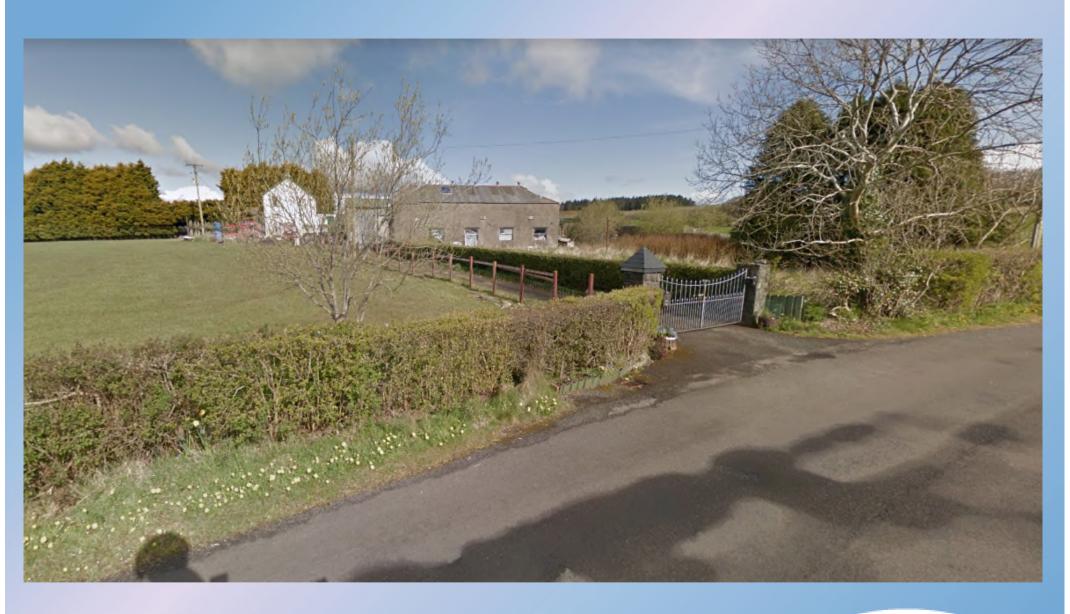

Planning Application: LA03/2022/0149/O

**Proposal:** Site for dwelling and garage on a farm (under policy CTY10) and associated siteworks

**Site Address**: 40m SE of 8 Ladyhill Road, Antrim, BT41 2RF

Planning Application: LA03/2022/0170/O