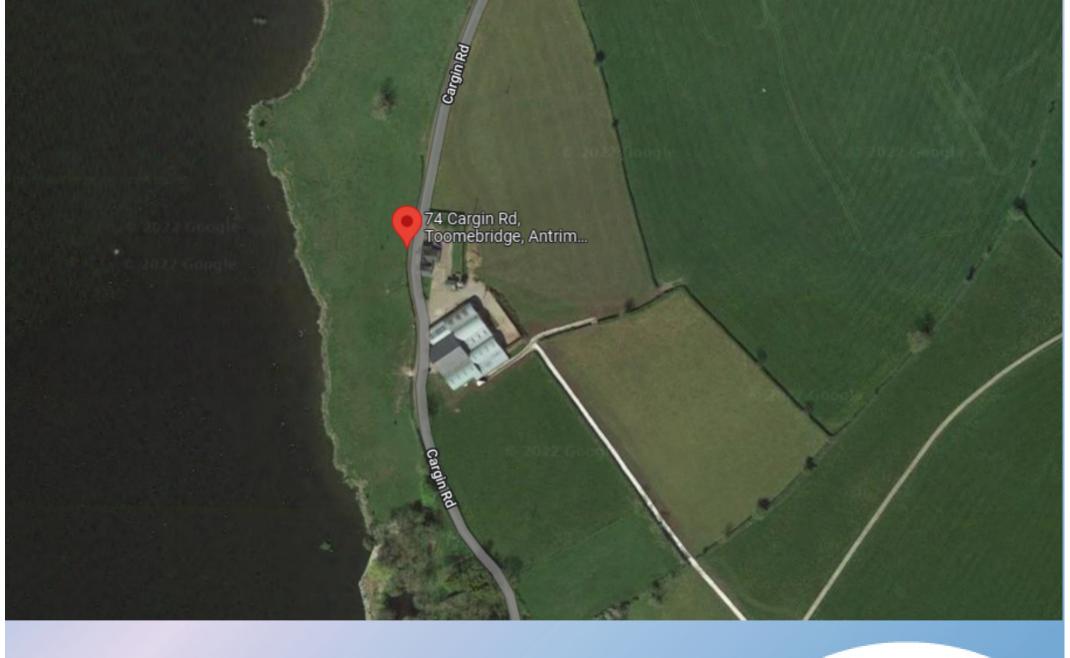

Proposal: Proposed dwelling and garage on a farm

**Site Address**: Approximately 30m north of 74 Cargin Road, Toome, BT41 3PB

Planning Application: LA03/2022/0235/O

**Proposal:** Proposed single dwelling