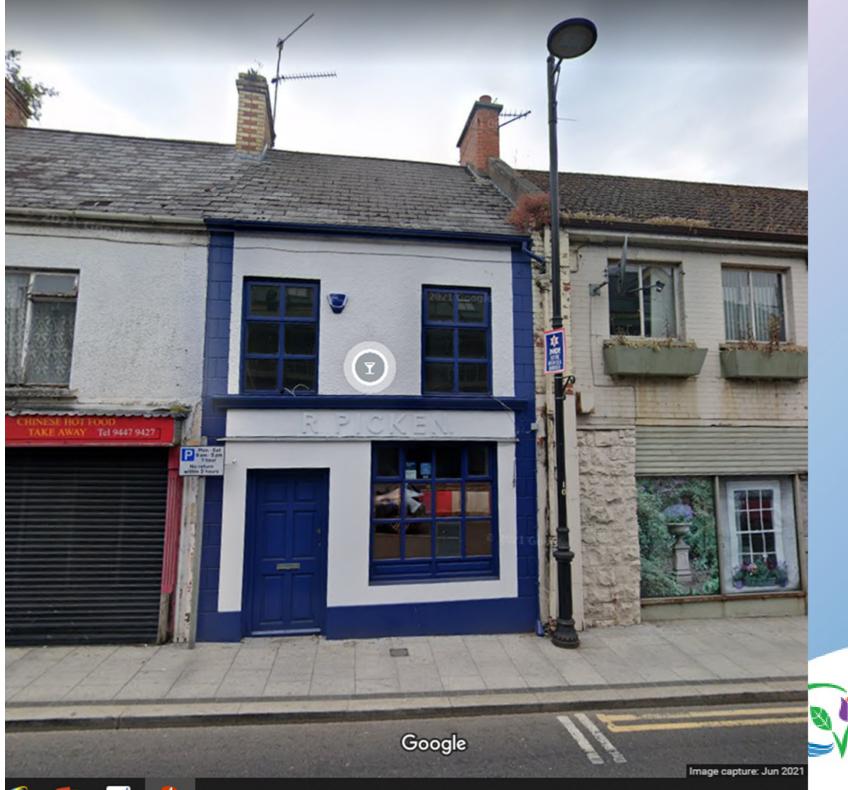

**Proposal:** Change of use from former public house to social club

Site Address: 47 Main Street, Randalstown, BT41 3BB

**Recommendation:** Grant Planning Permission