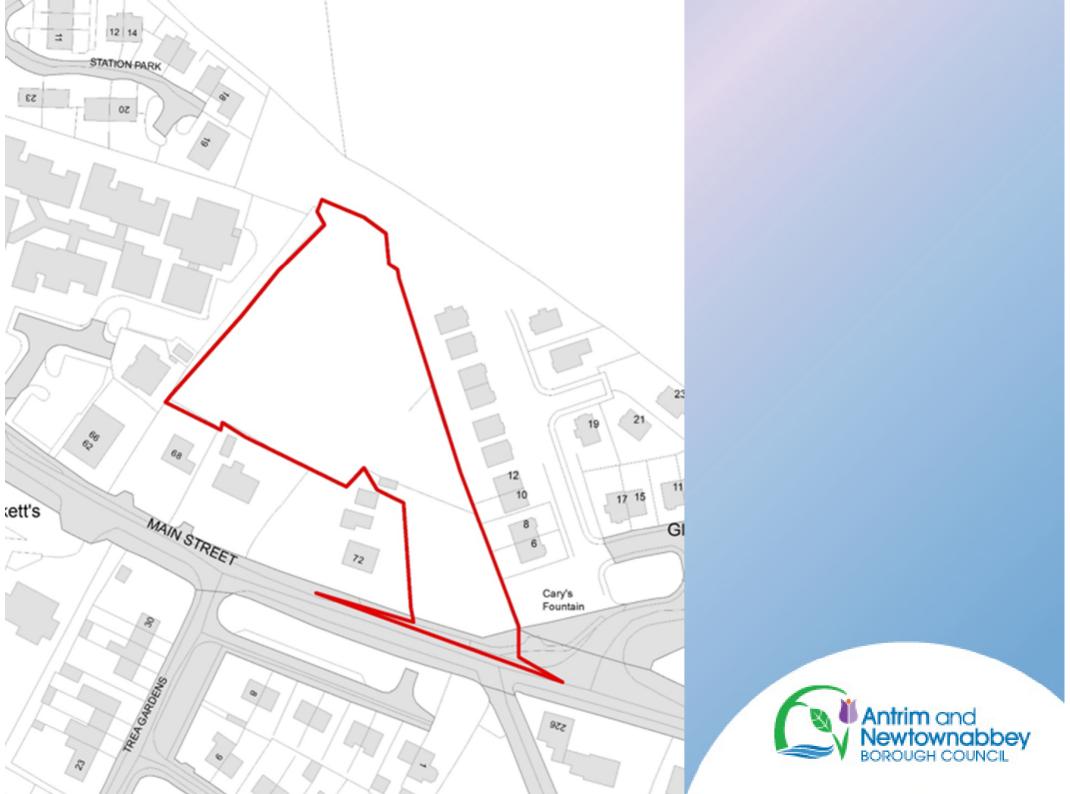

#### Proposed Elevation

Planning Application: LA03/2021/0811/O

Proposal: Site for residential development

**Site Address**: Lands to rear of 68-72 Main Street Toomebridge

Planning Application: LA03/2021/1066/F