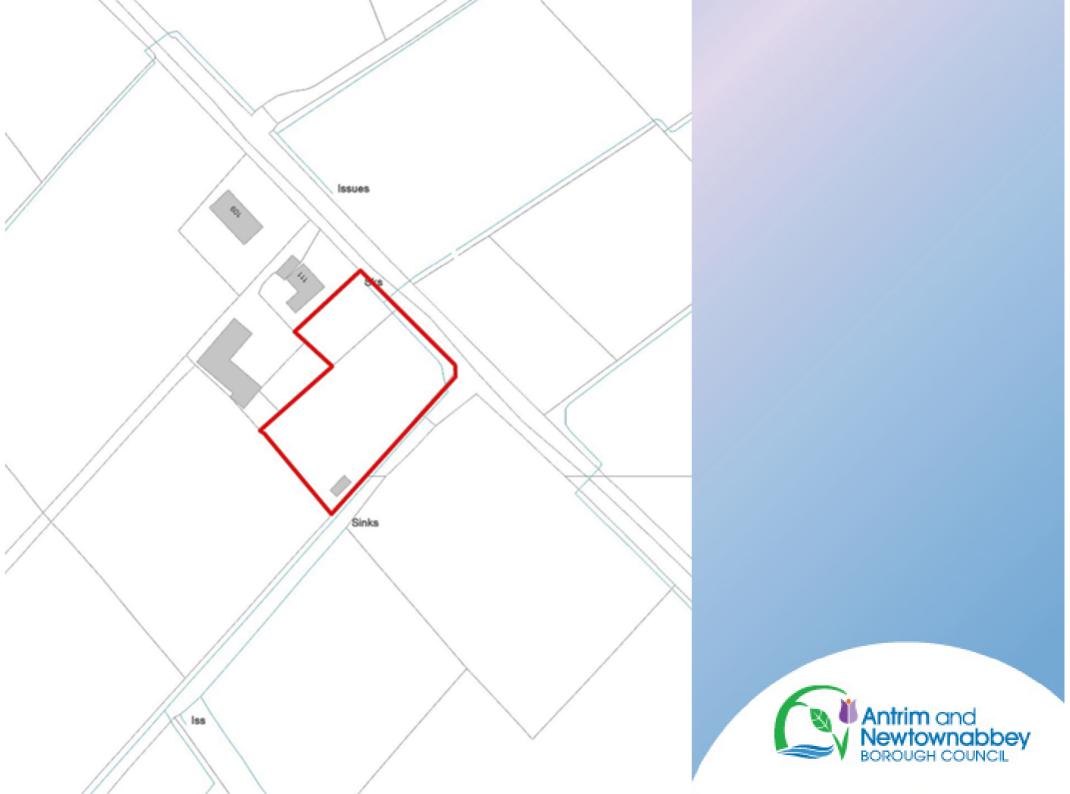

Proposal: Proposed dwelling and garage on a farm

**Site Address**: Approximately 30m north of 74 Cargin Road, Toome, BT41 3PB

Planning Application: LA03/2022/0235/O

**Proposal:** Proposed single dwelling

**Site Address**: Land adjacent to 111 Parkgate Road, Kells, BT42 3PG