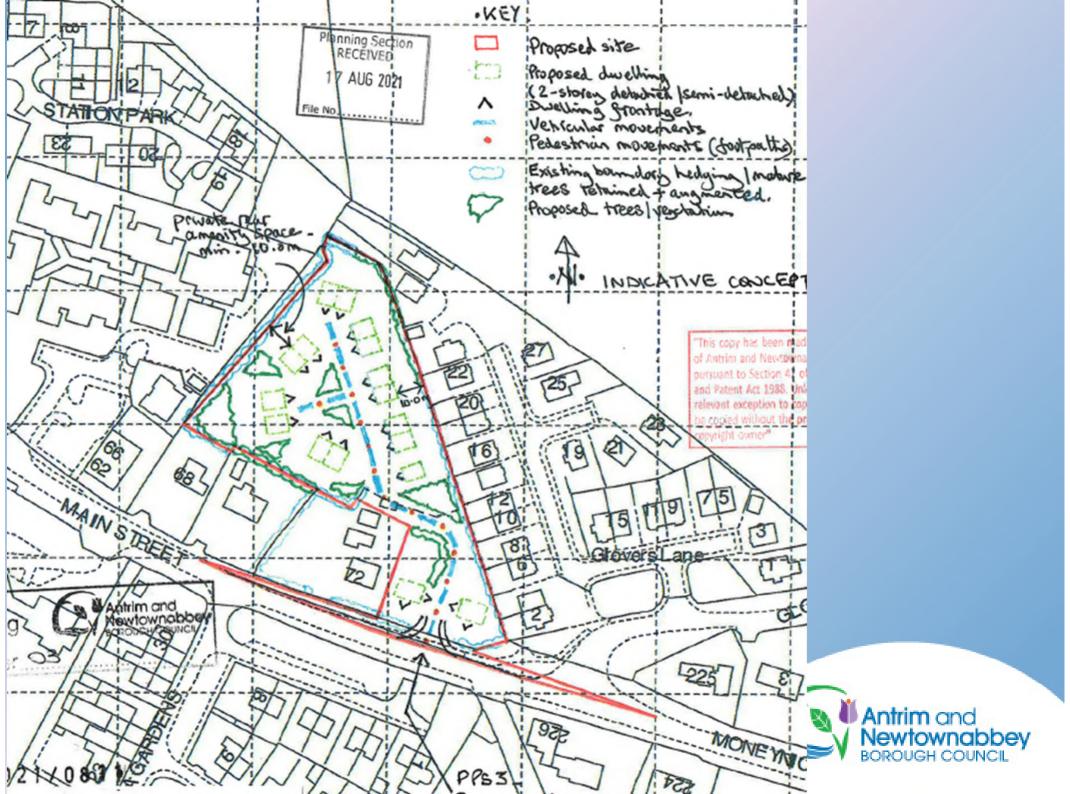

#### Proposed Elevation

Planning Application: LA03/2021/0811/O

Proposal: Site for residential development

**Site Address**: Lands to rear of 68-72 Main Street Toomebridge

Planning Application: LA03/2021/1066/F