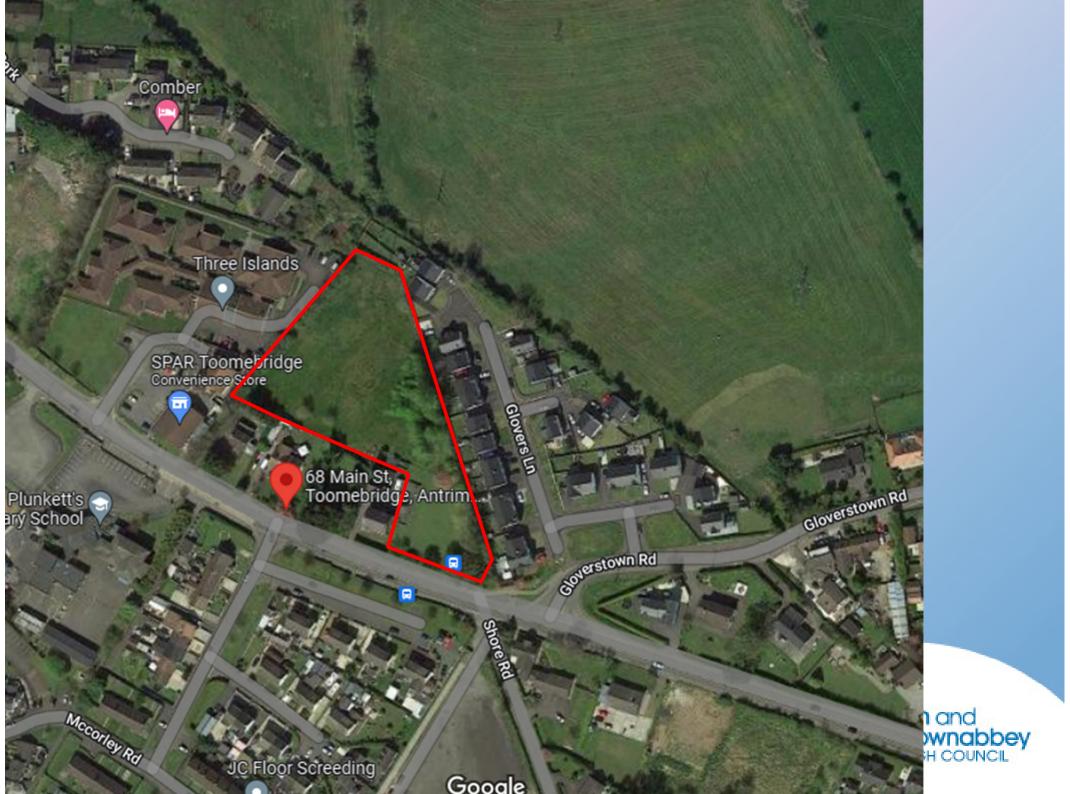

#### Proposed Elevation

Planning Application: LA03/2021/0811/O

Proposal: Site for residential development

**Site Address**: Lands to rear of 68-72 Main Street Toomebridge

Planning Application: LA03/2021/1066/F