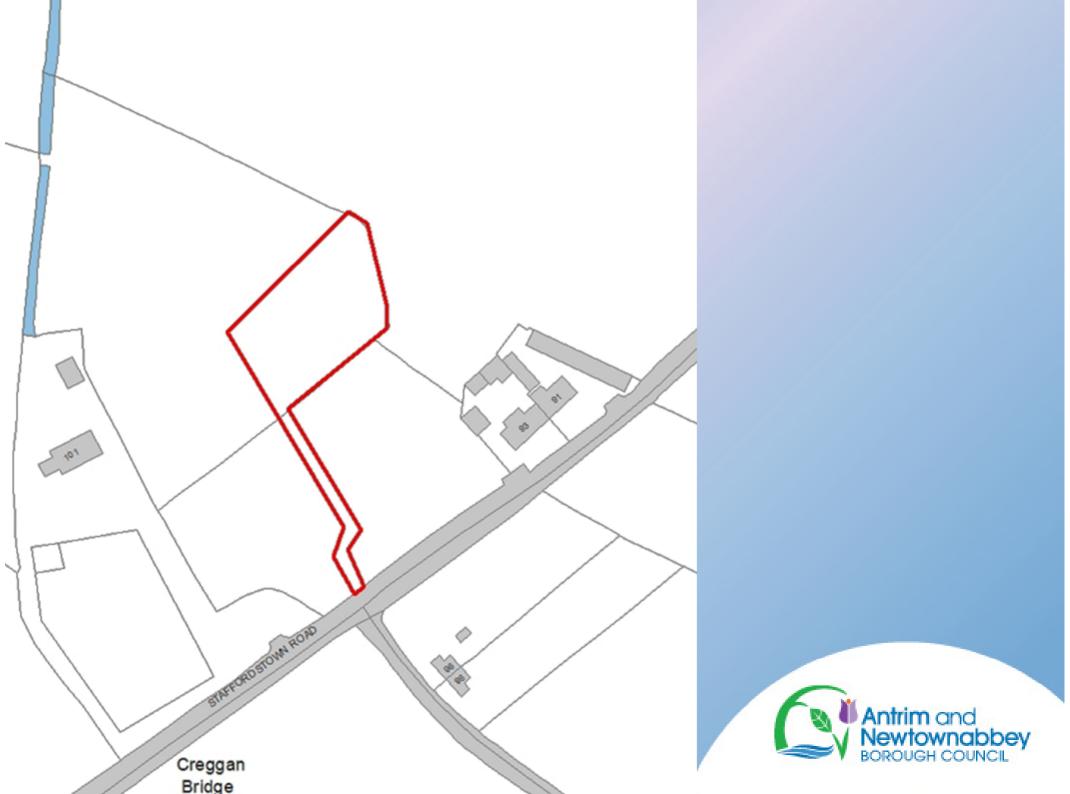

**Recommendation:** Withdrawn by Officers

Planning Application: LA03/2022/0219/O

Proposal: Site for dwelling and garage on a farm

**Site Address**: 75m North West of 91 Staffordstown Road, Creggan, Randalstown