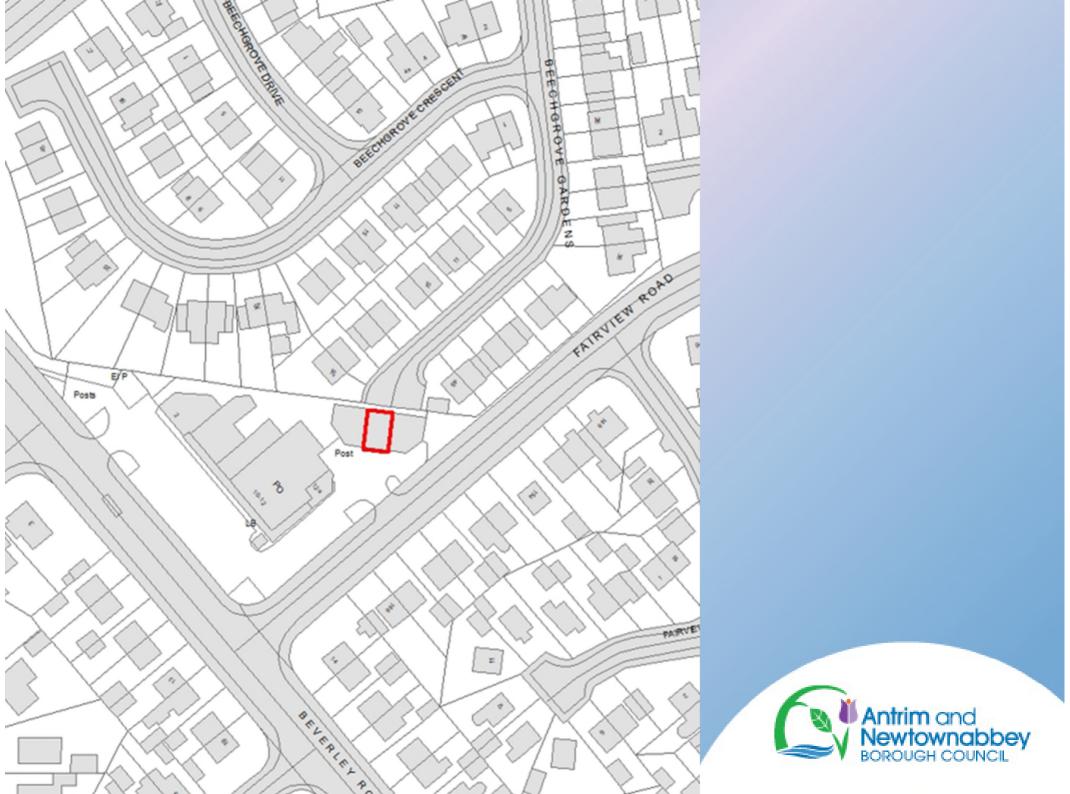

## Proposed 3D layout

Planning Application: LA03/2021/1026/F

**Proposal:** Change of use from beauty salon (currently vacant) to fast food Chinese take away

**Site Address**: Unit 2, Beverley Shopping Centre, Carnmoney, BT36 6QD