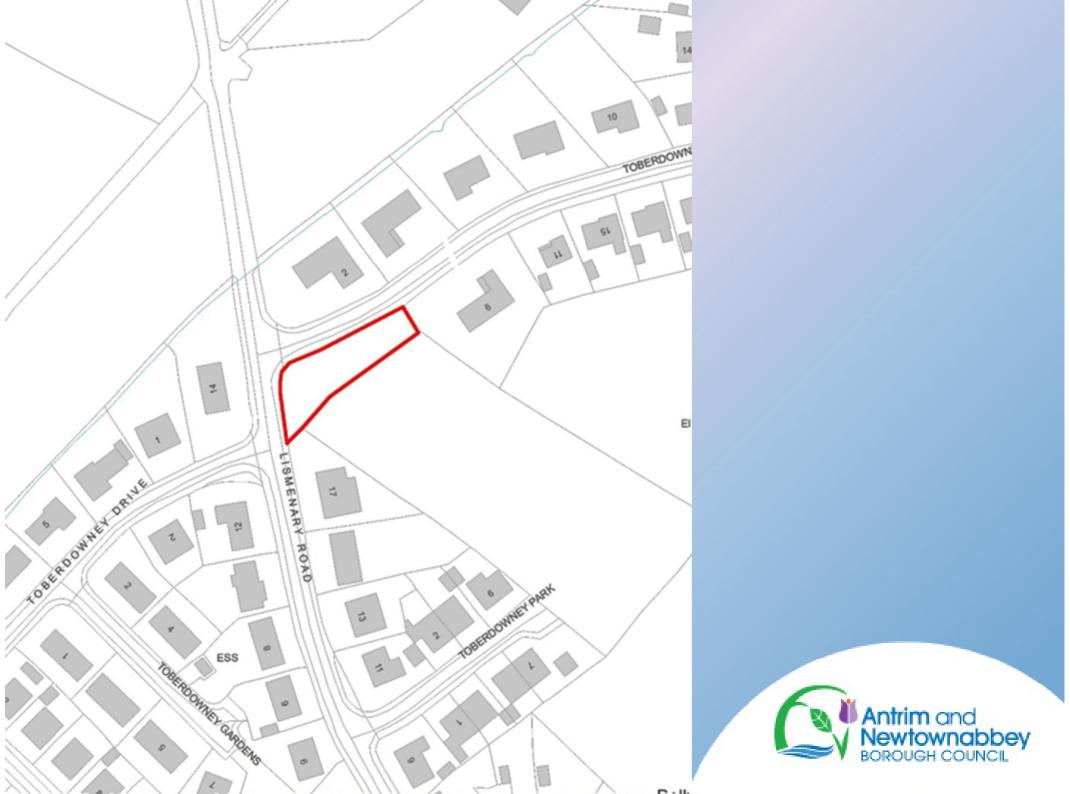

**Proposal:** Proposed new garage access (retrospective application)

Site Address: 1 Toberdowney Valley, Ballynure, BT39 9TS

**Recommendation:** Refuse Planning Permission

Planning Application: LA03/2022/0254/F