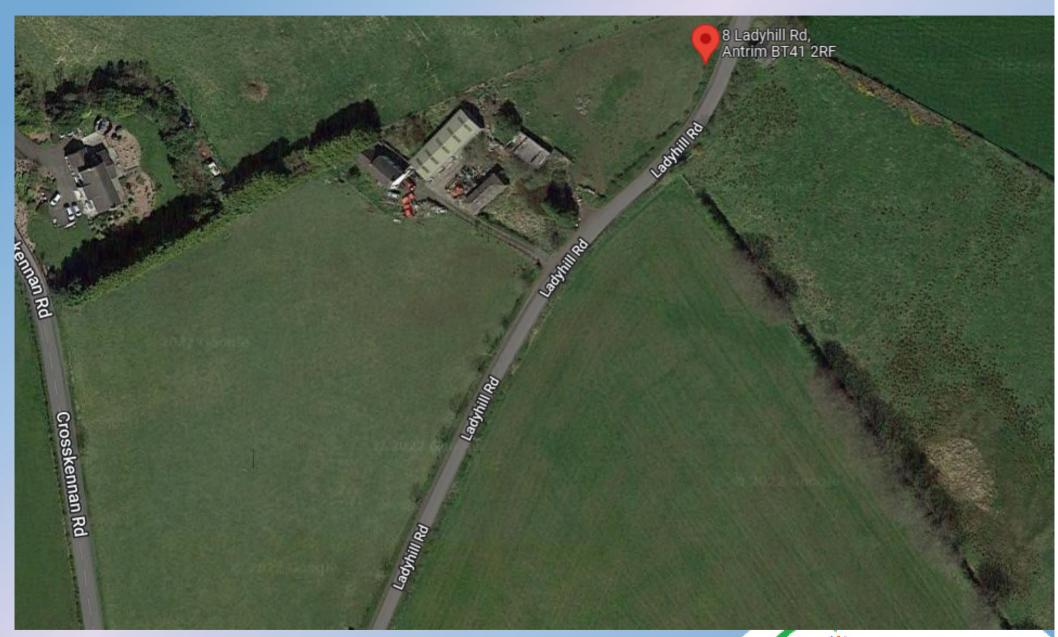

Planning Application: LA03/2022/0149/O

**Proposal:** Site for dwelling and garage on a farm (under policy CTY10) and associated siteworks

**Site Address**: 40m SE of 8 Ladyhill Road, Antrim, BT41 2RF

Planning Application: LA03/2022/0170/O