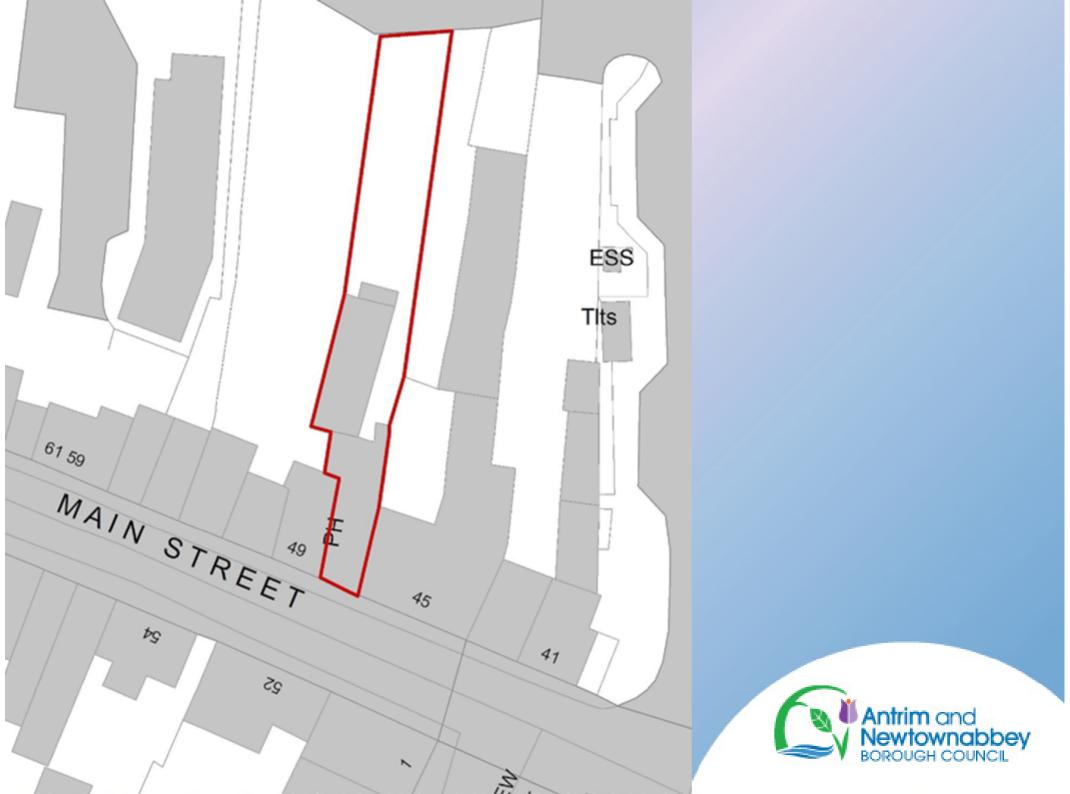

**Proposal:** Change of use from former public house to social club

Site Address: 47 Main Street, Randalstown, BT41 3BB

**Recommendation:** Grant Planning Permission