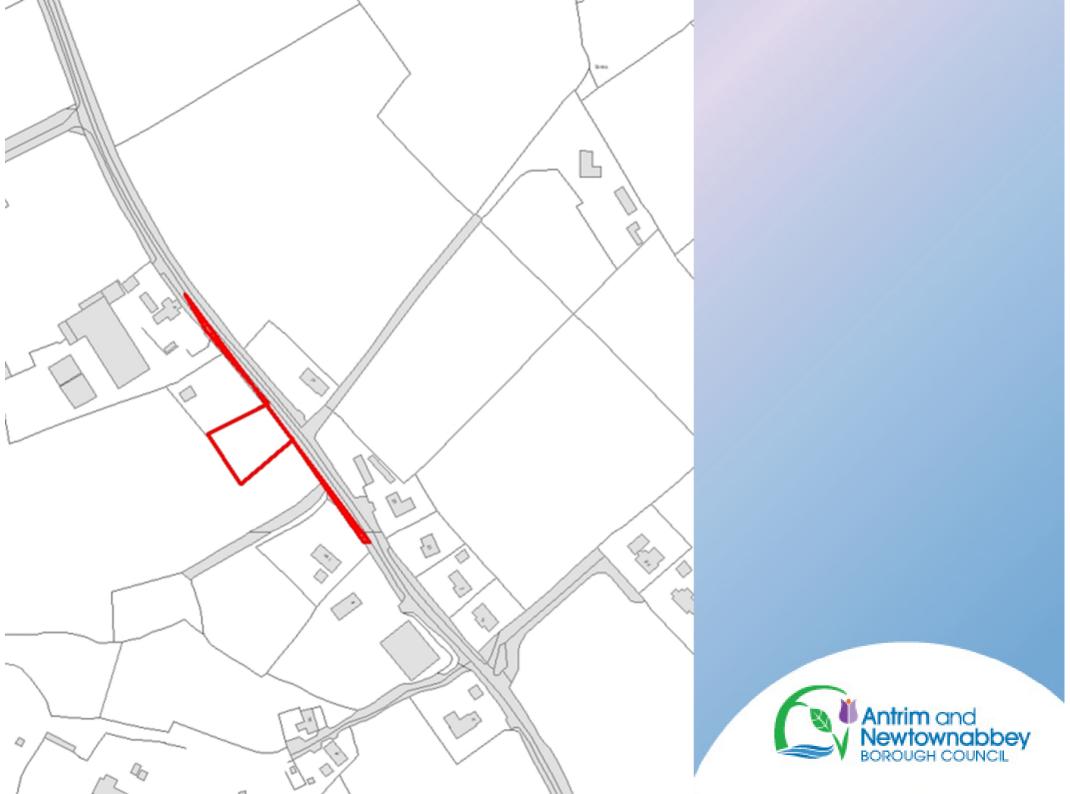

#### Item 3.10 & 3.11

Planning Application: LA03/2022/0220/O & LA03/2022/0221/O

**Proposal:** Site for dwelling and garage and associated ancillary works

Site Address: NW of 28A Crosshill Road, Crumlin

Recommendation: Refuse Outline Planning Permission