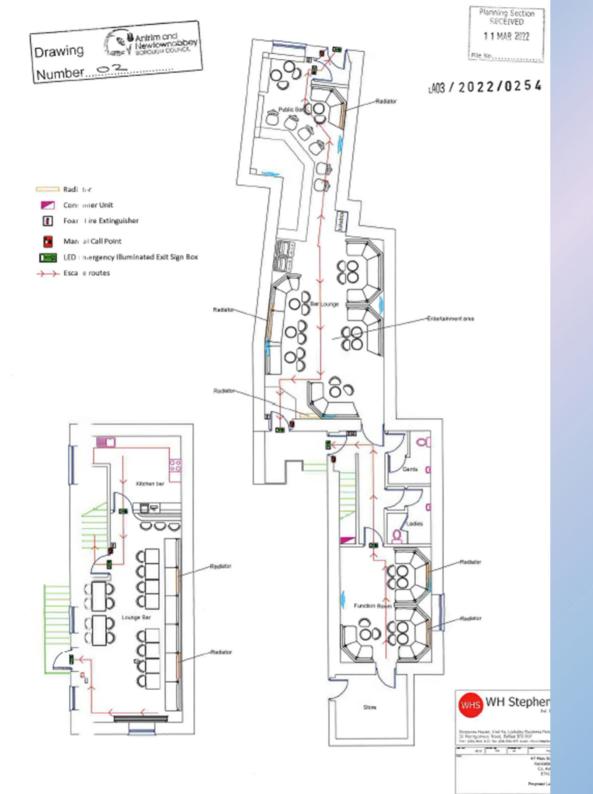

**Proposal:** Change of use from former public house to social club

Site Address: 47 Main Street, Randalstown, BT41 3BB

**Recommendation:** Grant Planning Permission