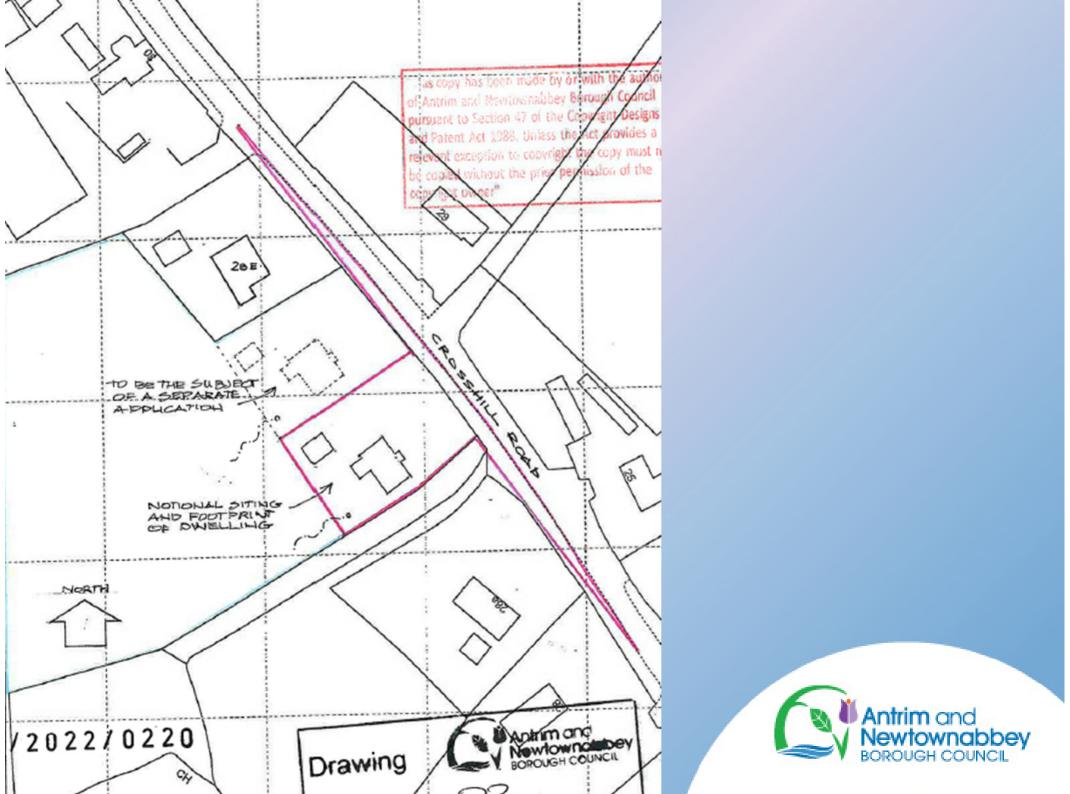

#### Item 3.10 & 3.11

Planning Application: LA03/2022/0220/O & LA03/2022/0221/O

**Proposal:** Site for dwelling and garage and associated ancillary works

Site Address: NW of 28A Crosshill Road, Crumlin

Recommendation: Refuse Outline Planning Permission