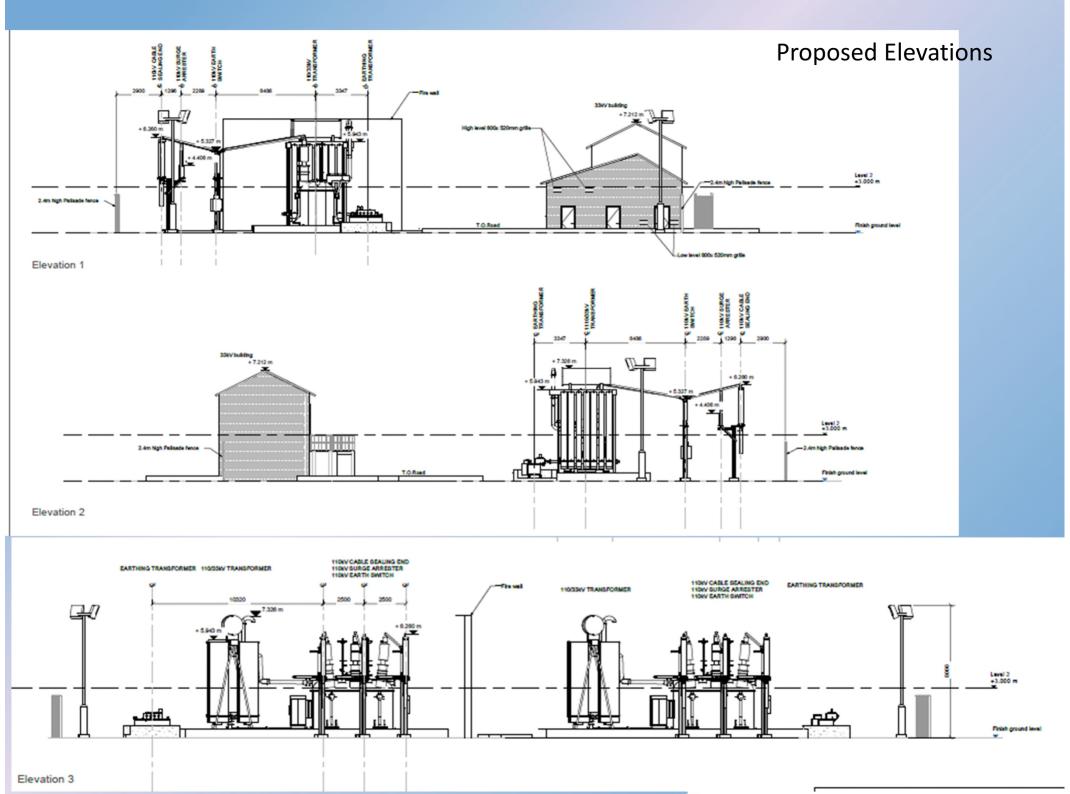

# Planning Committee

20th June 2022

Planning Application: LA03/2020/0398/F

**Proposal:** 110/33 kV cluster substation including two 90 MVA transformers, associated switchgear, fire wall, a 33 kV switch room along with associated site works including drainage, a perimeter palisade fence, internal access road and lighting.

**Site Address**: Approx. 20m Southeast of No 12 Maxwells Road Ballymena, BT42 3NU