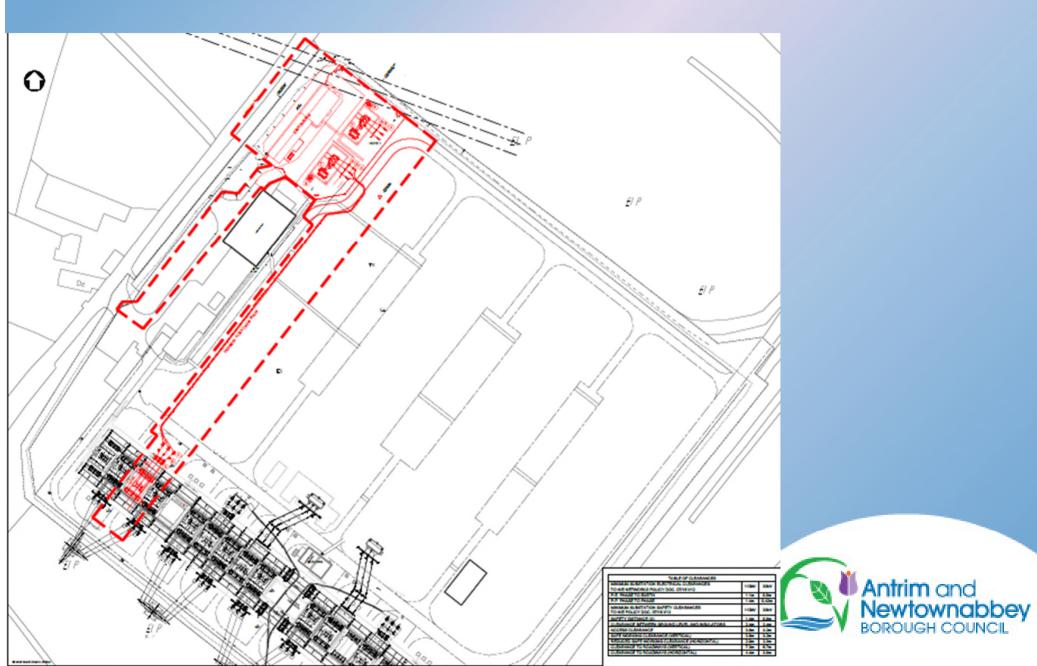

# Planning Committee

20th June 2022

Planning Application: LA03/2020/0398/F

**Proposal:** 110/33 kV cluster substation including two 90 MVA transformers, associated switchgear, fire wall, a 33 kV switch room along with associated site works including drainage, a perimeter palisade fence, internal access road and lighting.

**Site Address**: Approx. 20m Southeast of No 12 Maxwells Road Ballymena, BT42 3NU