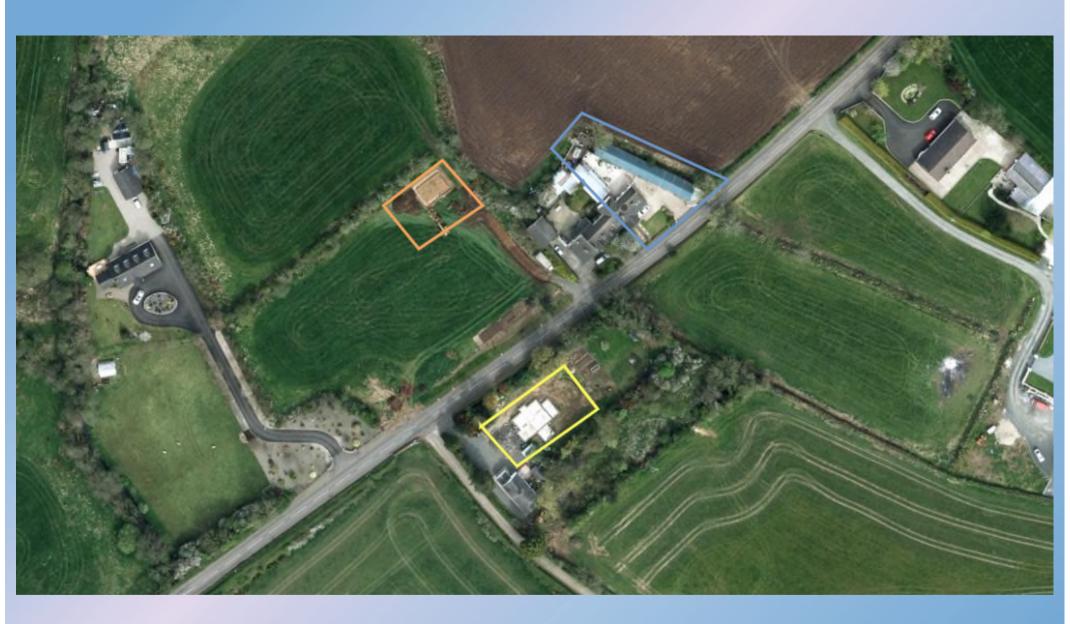

**Recommendation:** Withdrawn by Officers

Planning Application: LA03/2022/0219/O

Proposal: Site for dwelling and garage on a farm

**Site Address**: 75m North West of 91 Staffordstown Road, Creggan, Randalstown