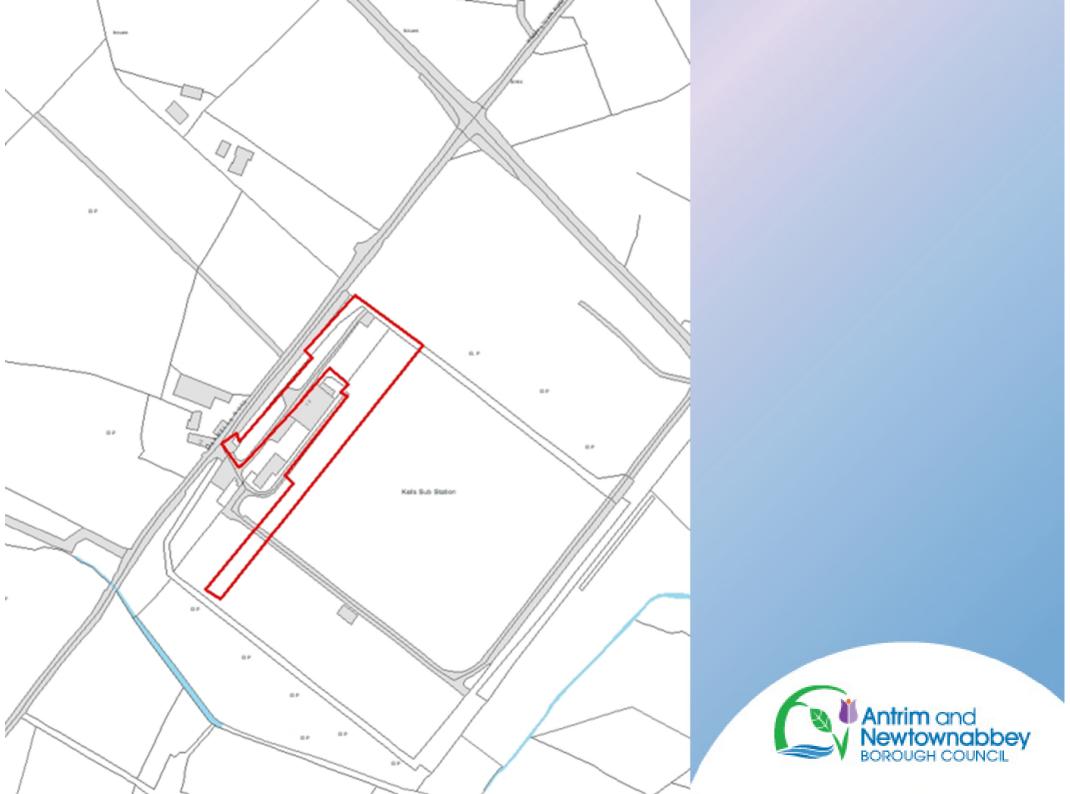

# Planning Committee

20th June 2022

Planning Application: LA03/2020/0398/F

**Proposal:** 110/33 kV cluster substation including two 90 MVA transformers, associated switchgear, fire wall, a 33 kV switch room along with associated site works including drainage, a perimeter palisade fence, internal access road and lighting.

**Site Address**: Approx. 20m Southeast of No 12 Maxwells Road Ballymena, BT42 3NU