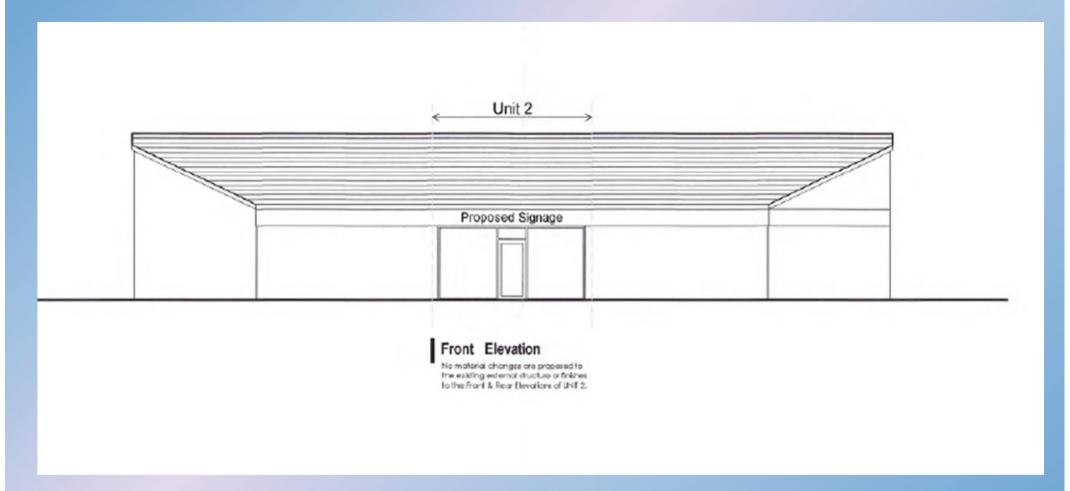

#### Proposed Elevation

Planning Application: LA03/2021/0811/O

Proposal: Site for residential development

**Site Address**: Lands to rear of 68-72 Main Street Toomebridge

Planning Application: LA03/2021/1066/F