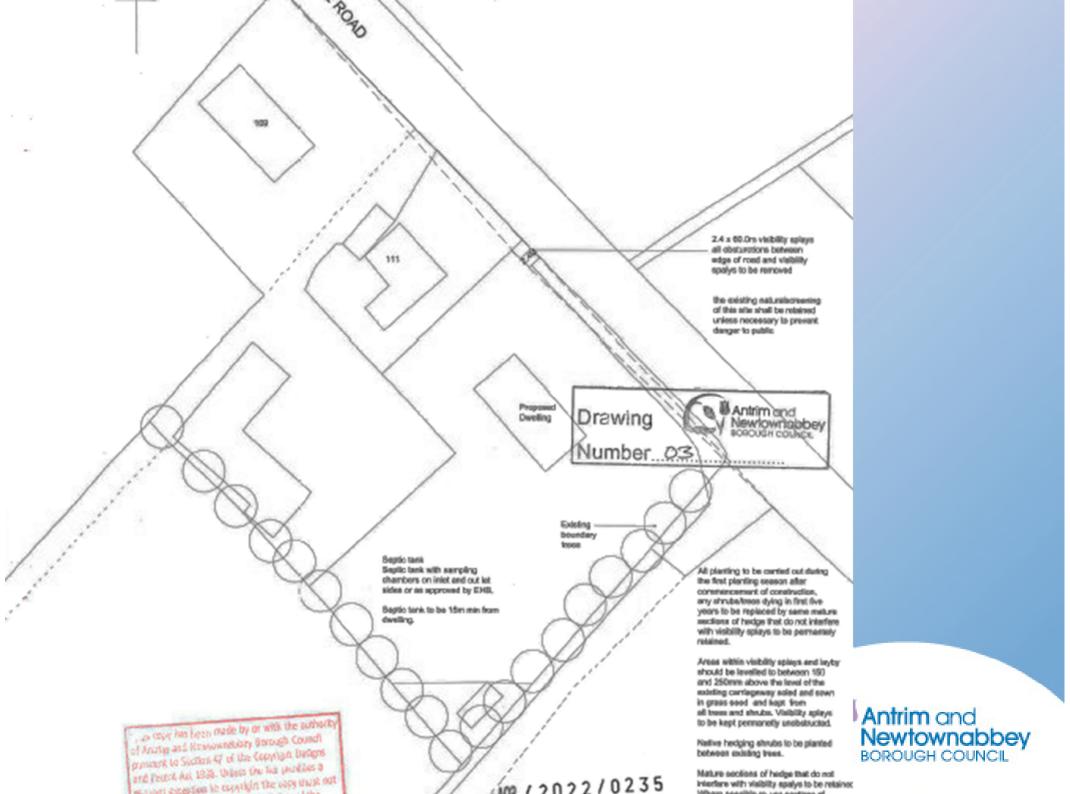

Proposal: Proposed dwelling and garage on a farm

**Site Address**: Approximately 30m north of 74 Cargin Road, Toome, BT41 3PB

Planning Application: LA03/2022/0235/O

**Proposal:** Proposed single dwelling

**Site Address**: Land adjacent to 111 Parkgate Road, Kells, BT42 3PG