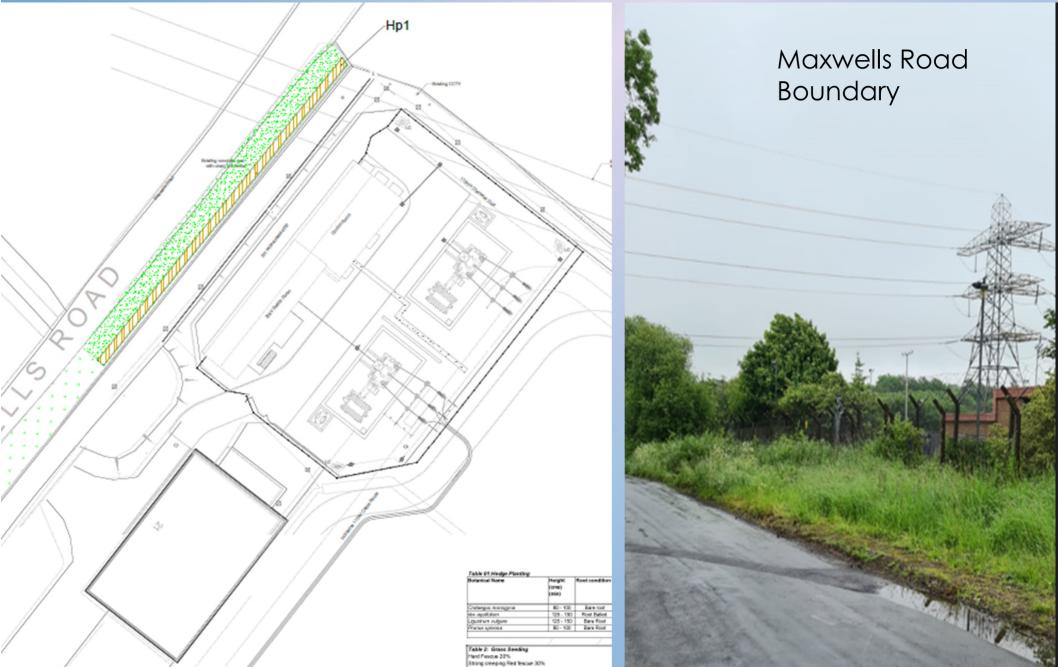

# Planning Committee

20th June 2022



Planning Application: LA03/2020/0398/F

**Proposal:** 110/33 kV cluster substation including two 90 MVA transformers, associated switchgear, fire wall, a 33 kV switch room along with associated site works including drainage, a perimeter palisade fence, internal access road and lighting.

**Site Address**: Approx. 20m Southeast of No 12 Maxwells Road Ballymena, BT42 3NU







# Site Layout



Landscaping Plan





## Proposed 3D layout





Planning Application: LA03/2021/1026/F

**Proposal:** Change of use from beauty salon (currently vacant) to fast food Chinese take away

**Site Address**: Unit 2, Beverley Shopping Centre, Carnmoney, BT36 6QD













#### Ground Floor Plan

The equipment layout for food preparation & servery areas to be agreed in advance with all specialist manufacturers.

All dimensions to be checked on site prior to order / manufacture.

Equipment layout on this drawing is indicative only.



#### Proposed Elevation





Planning Application: LA03/2021/0811/O

Proposal: Site for residential development

**Site Address**: Lands to rear of 68-72 Main Street Toomebridge









Planning Application: LA03/2021/1066/F

**Proposal:** Proposed residential development consist