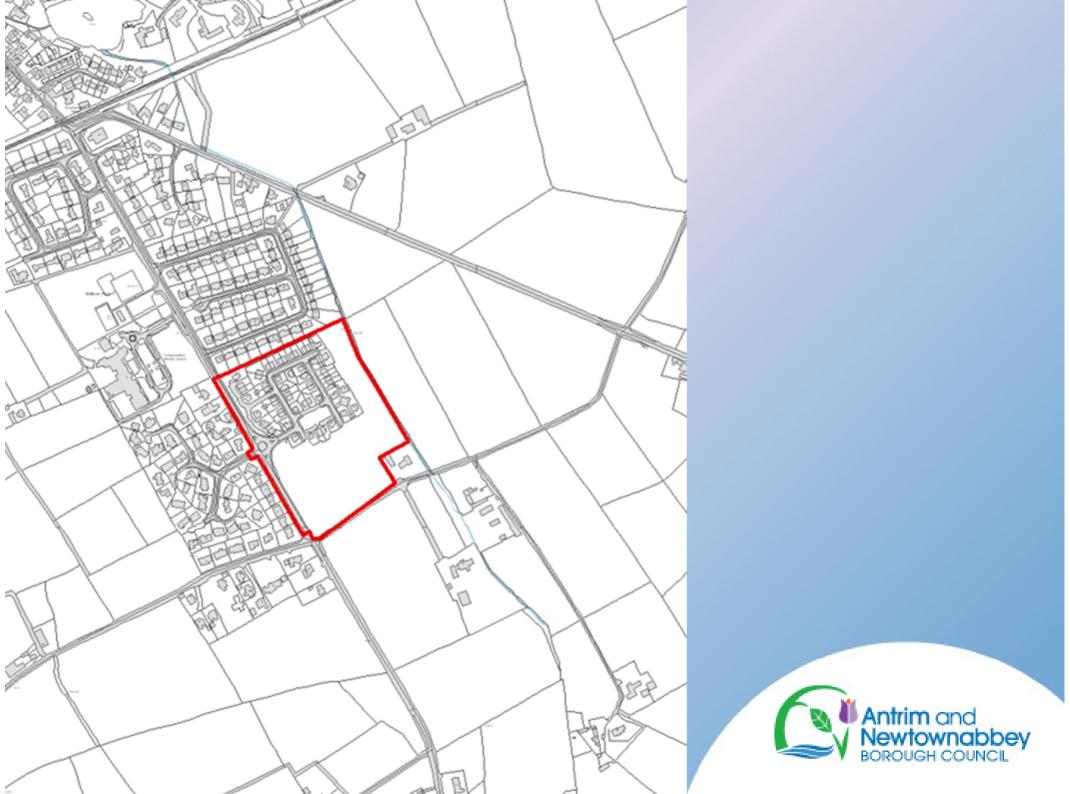

**Proposal:** Proposed residential development consisting of 105 dwellings and all other associated site works. (Variation of Condition 12 of planning approval T/2013/0375/RM regarding landscaping)

**Site Address**: Lands south of Temple Rise, adjacent to Lylehill Road and 7 Kilmakee Road, Templepatrick.