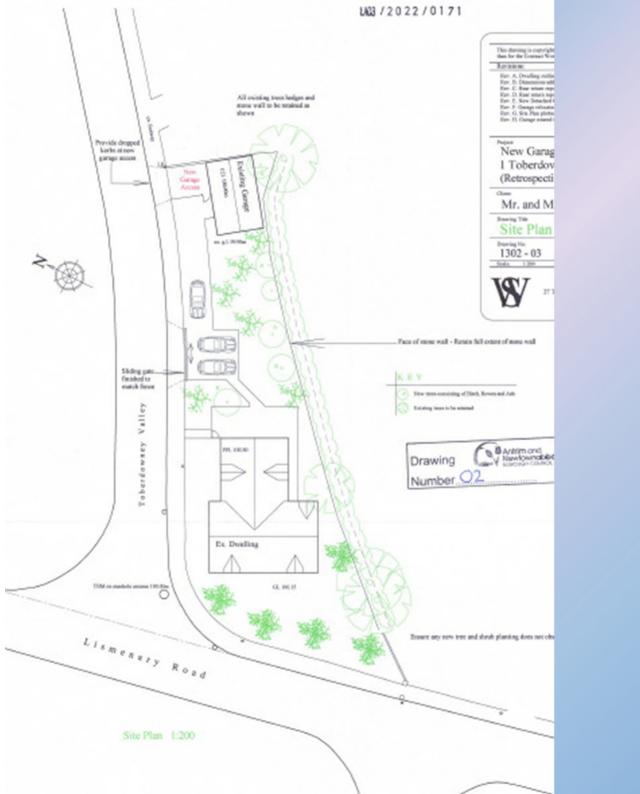

**Proposal:** Proposed new garage access (retrospective application)

Site Address: 1 Toberdowney Valley, Ballynure, BT39 9TS

**Recommendation:** Refuse Planning Permission

Planning Application: LA03/2022/0254/F