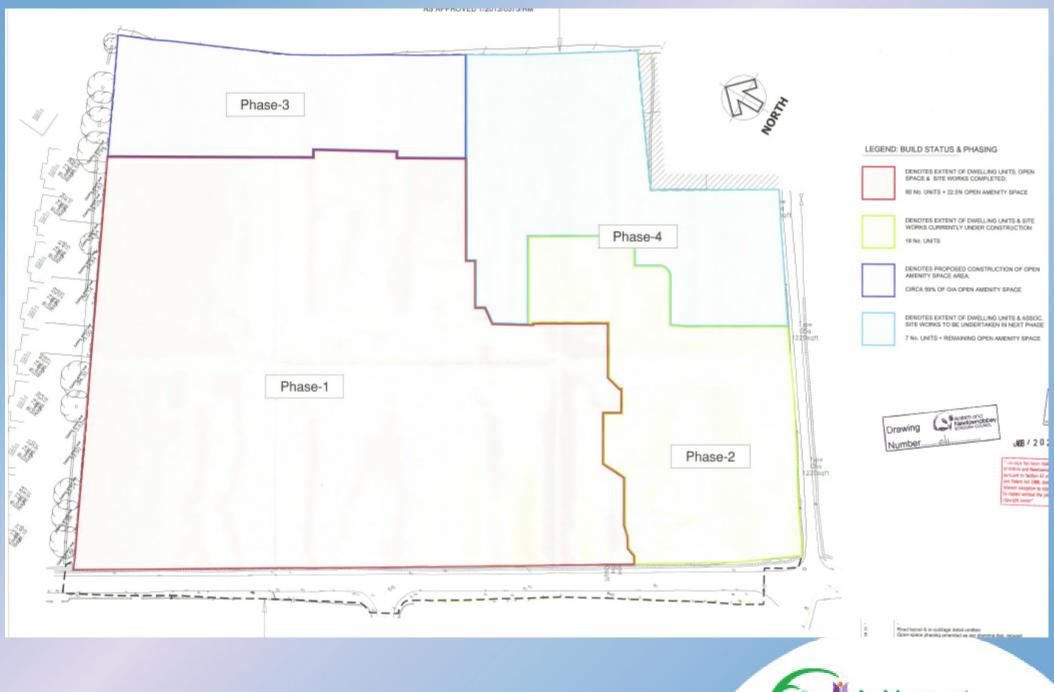

**Proposal:** Proposed residential development consisting of 105 dwellings and all other associated site works. (Variation of Condition 12 of planning approval T/2013/0375/RM regarding landscaping)

**Site Address**: Lands south of Temple Rise, adjacent to Lylehill Road and 7 Kilmakee Road, Templepatrick.