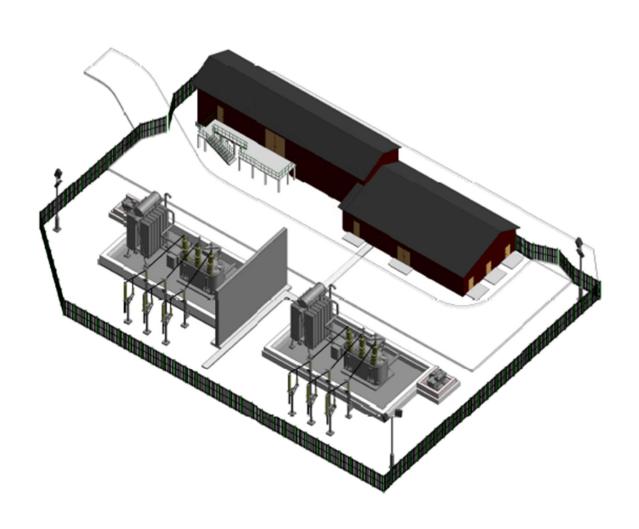

# Planning Committee

20th June 2022

Planning Application: LA03/2020/0398/F

**Proposal:** 110/33 kV cluster substation including two 90 MVA transformers, associated switchgear, fire wall, a 33 kV switch room along with associated site works including drainage, a perimeter palisade fence, internal access road and lighting.

# Site Layout

Landscaping Plan