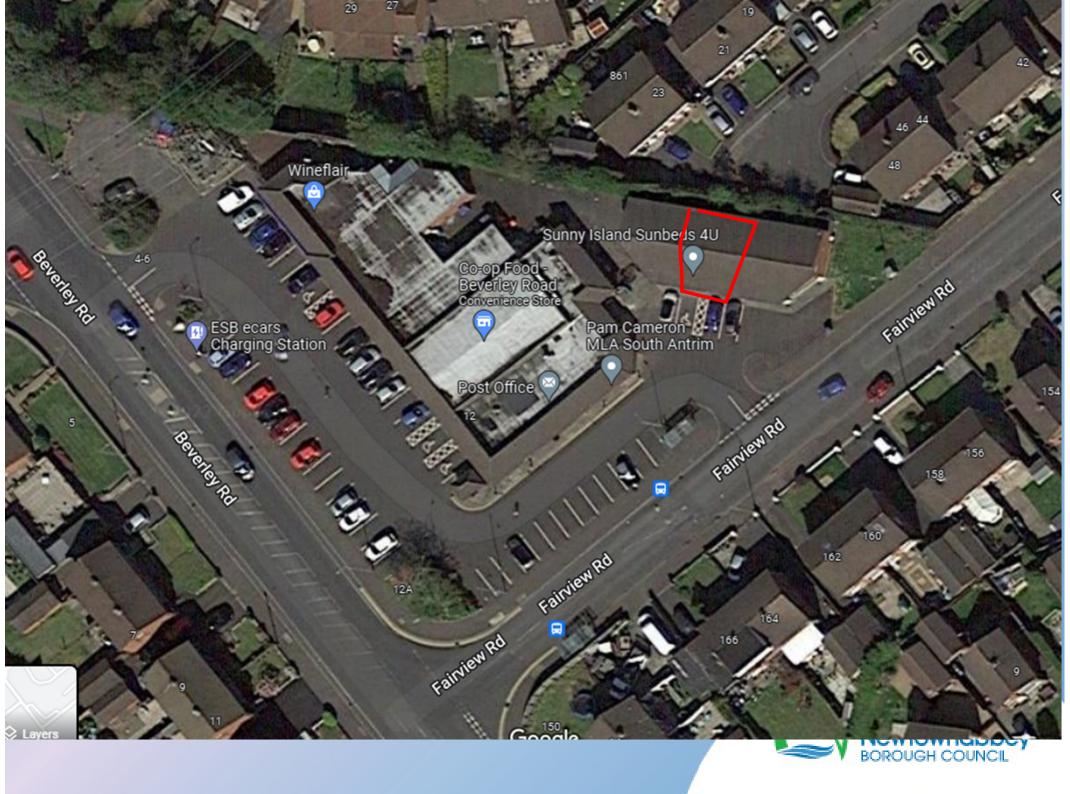

## Proposed 3D layout

Planning Application: LA03/2021/1026/F

**Proposal:** Change of use from beauty salon (currently vacant) to fast food Chinese take away

**Site Address**: Unit 2, Beverley Shopping Centre, Carnmoney, BT36 6QD