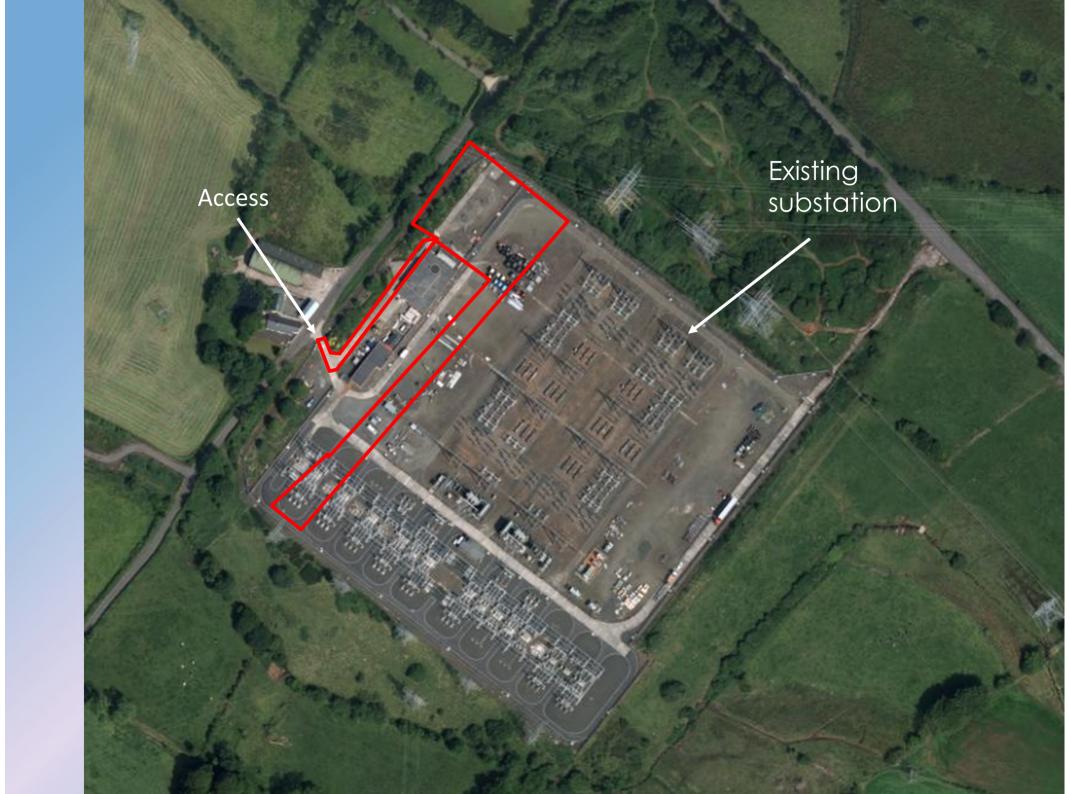

# Planning Committee

20th June 2022

Planning Application: LA03/2020/0398/F

**Proposal:** 110/33 kV cluster substation including two 90 MVA transformers, associated switchgear, fire wall, a 33 kV switch room along with associated site works including drainage, a perimeter palisade fence, internal access road and lighting.

**Site Address**: Approx. 20m Southeast of No 12 Maxwells Road Ballymena, BT42 3NU