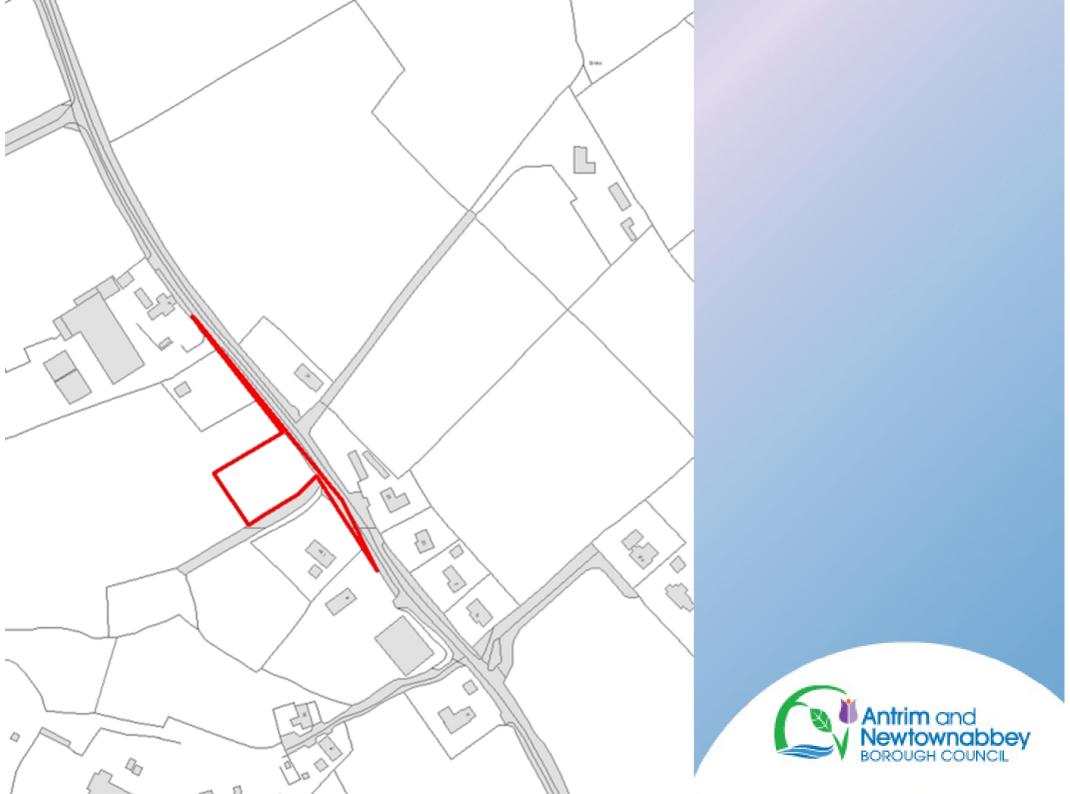

#### Item 3.10 & 3.11

Planning Application: LA03/2022/0220/O & LA03/2022/0221/O

**Proposal:** Site for dwelling and garage and associated ancillary works

Site Address: NW of 28A Crosshill Road, Crumlin

Recommendation: Refuse Outline Planning Permission