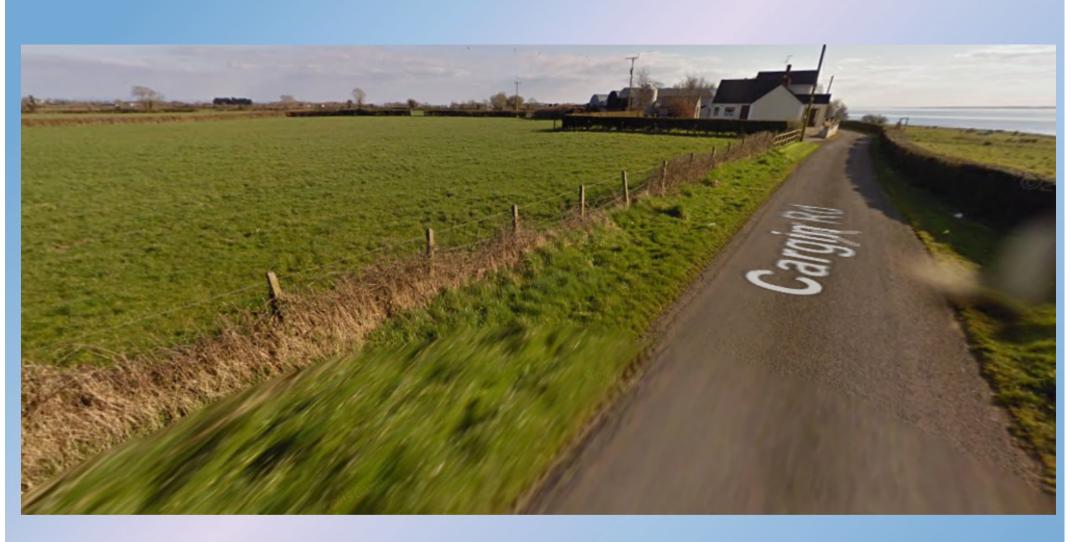

Proposal: Proposed dwelling and garage on a farm

**Site Address**: Approximately 30m north of 74 Cargin Road, Toome, BT41 3PB

Planning Application: LA03/2022/0235/O

**Proposal:** Proposed single dwelling