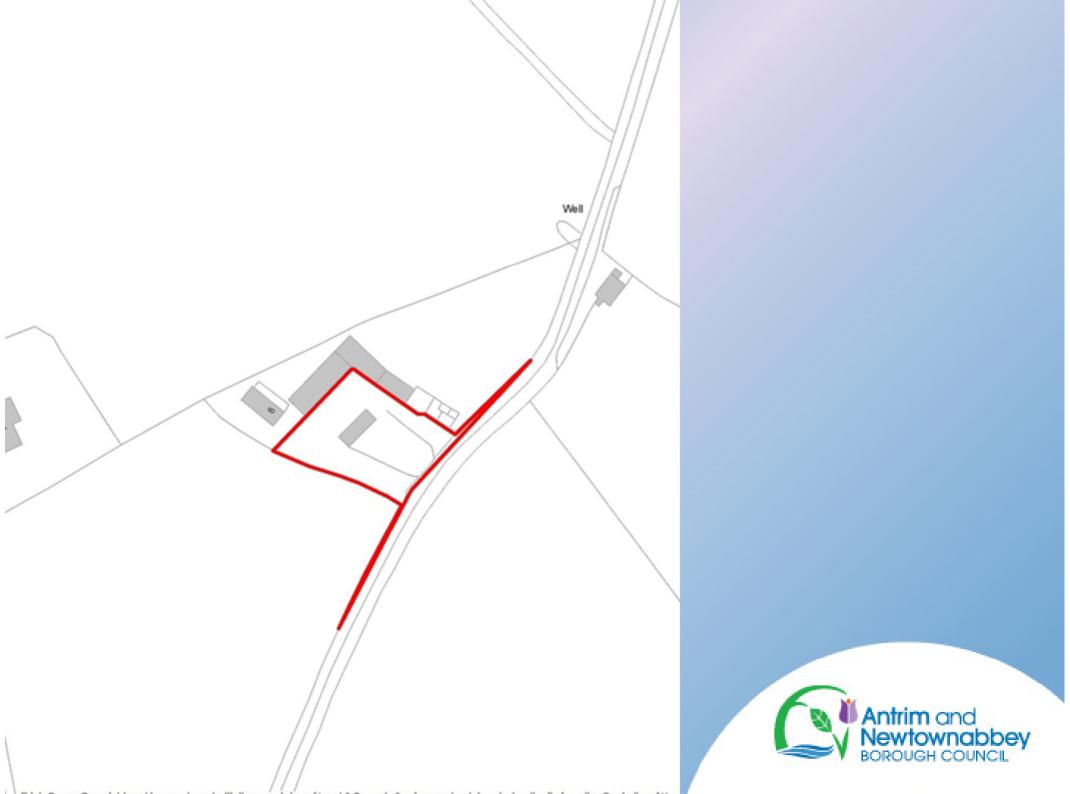

**Recommendation:** Withdrawn by Officers

Planning Application: LA03/2022/0219/O

Proposal: Site for dwelling and garage on a farm

**Site Address**: 75m North West of 91 Staffordstown Road, Creggan, Randalstown