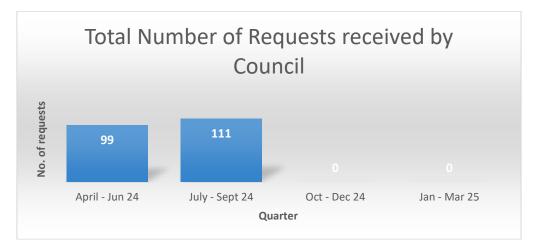

## Requests received during the quarter

| Quarter           | No. of FOI | No. of EIR | No. of<br>FOI/EIR | No. of<br>DPA/SAR | Total<br>Requests |
|-------------------|------------|------------|-------------------|-------------------|-------------------|
| Apr-Jun<br>2024   | 68         | 29         | -                 | 2                 | 99                |
| July-Sept<br>2024 | 76         | 28         | -                 | 7                 | 111               |
| Oct – Dec<br>2024 |            |            |                   |                   |                   |
| Jan-Mar<br>2025   |            |            |                   |                   |                   |