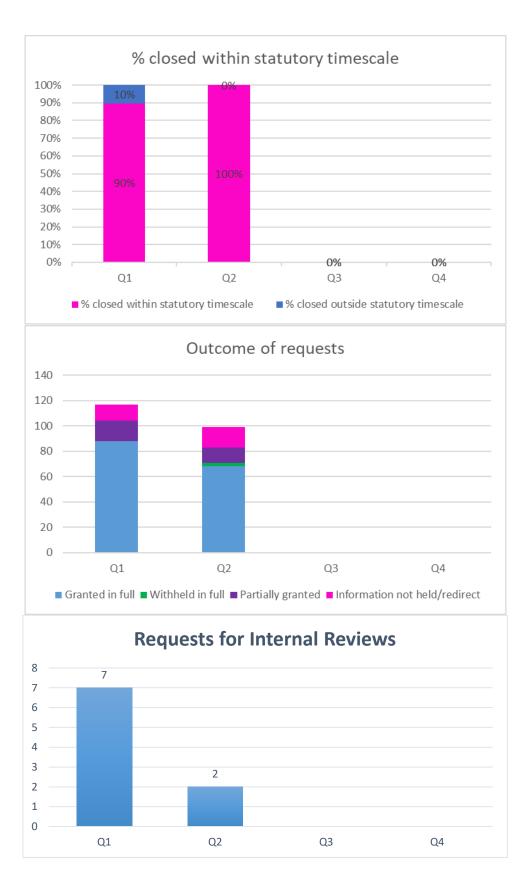

## Summary

| REQUESTS RECEIVED DURING THE QUARTER |                                                                                             | Q1        | Q2         | Q3 | Q4 |
|--------------------------------------|---------------------------------------------------------------------------------------------|-----------|------------|----|----|
| 1                                    | Total number of requests                                                                    | 99        | 111        |    |    |
| 2                                    | Total number of requests in the same period 2023                                            | 94        | 106        |    |    |
| 3                                    | Total number of completed requests                                                          | 90        | 91         |    |    |
| 4                                    | Total requests received during the quarter and remaining open                               | 9         | 20         |    |    |
| 5                                    | Total requests remaining open with permitted<br>extensions – public interest test           | 0         | 0          |    |    |
| 6                                    | Total <b>EIR</b> requests remaining open with permitted extensions – complex and voluminous | 0         |            |    |    |
| 7                                    | Total number of completed requests closed within statutory timescale                        | 84<br>93% | 91<br>100% |    |    |
| 8                                    | Total number of completed requests closed outside statutory timescale                       | 6<br>7%   | 0<br>0%    |    |    |
| 9                                    | Average number of days: (Total number of days taken/total number of completed requests)     | 9.13      | 8.05       |    |    |
| 10                                   | Total requests for internal reviews received during the quarter                             | 7         | 1          |    |    |

| REQ | UESTS COMPLETED DURING THE QUARTER                                                                                                                                                               |            |            |  |
|-----|--------------------------------------------------------------------------------------------------------------------------------------------------------------------------------------------------|------------|------------|--|
| 1   | Total requests closed that were opened during and before the quarter                                                                                                                             | 117        | 99         |  |
| 2   | Total requests closed within statutory timescale that were opened during and before the quarter                                                                                                  | 105<br>90% | 99<br>100% |  |
| 3   | Total requests closed outside statutory timescale that were opened during and before the quarter                                                                                                 | 12<br>10%  | 0<br>0%    |  |
| 4   | Total requests closed with a permitted extension that were received during and before the quarter                                                                                                | 0          | 1          |  |
| 5   | Total closed requests where information was granted<br>in full that were opened during and before the quarter                                                                                    | 88         | 68         |  |
| 6   | Total closed requests where information was withheld<br>in full that were opened during and before the quarter                                                                                   | 0          | 3          |  |
| 7   | Total closed requests where information was partially provided that were opened during and before the quarter                                                                                    | 16         | 12         |  |
| 8   | Information not held/request redirected                                                                                                                                                          | 13         | 16         |  |
| 9   | Total requests with a stopped clock for clarification<br>that were received during and before the quarter that<br>remain open because the request is on hold awaiting<br>requestor clarification | 0          | 0          |  |
| 10  | Total requests with a paused clock for fees notice that were received during and before the quarter                                                                                              | 0          | 0          |  |