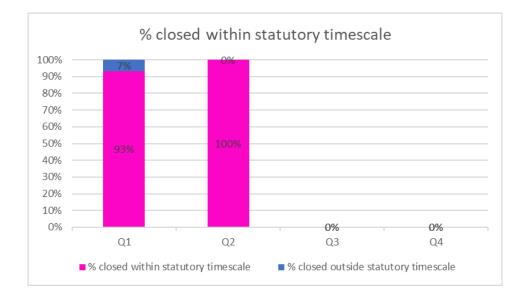

## Summary

| REQUESTS RECEIVED DURING THE QUARTER |                                                                                             | Q1        | Q2         | Q3 | Q4 |
|--------------------------------------|---------------------------------------------------------------------------------------------|-----------|------------|----|----|
| 1                                    | Total number of requests                                                                    | 99        | 111        |    |    |
| 2                                    | Total number of requests in the same period 2023                                            | 94        | 106        |    |    |
| 3                                    | Total number of completed requests                                                          | 90        | 91         |    |    |
| 4                                    | Total requests received during the quarter and remaining open                               | 9         | 20         |    |    |
| 5                                    | Total requests remaining open with permitted<br>extensions – public interest test           | 0         | 0          |    |    |
| 6                                    | Total <b>EIR</b> requests remaining open with permitted extensions – complex and voluminous | 0         |            |    |    |
| 7                                    | Total number of completed requests closed within statutory timescale                        | 84<br>93% | 91<br>100% |    |    |
| 8                                    | Total number of completed requests closed outside statutory timescale                       | 6<br>7%   | 0<br>0%    |    |    |
| 9                                    | Average number of days: (Total number of days taken/total number of completed requests)     | 9.13      | 8.05       |    |    |
| 10                                   | Total requests for internal reviews received during the quarter                             | 7         | 1          |    |    |